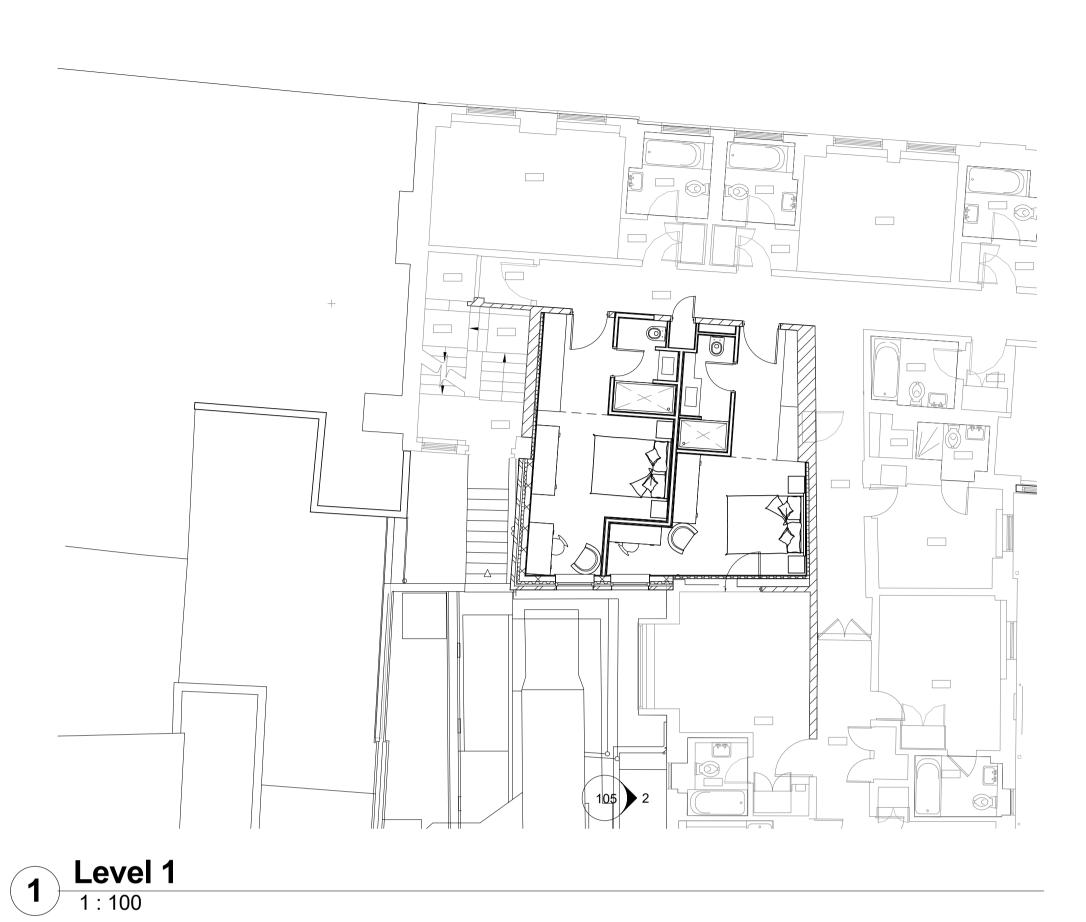

Job Title

Proposed 4th & 5th Floor Alterations Doubletree by Hilton London West End

Crimson Hotels

Drawing Title
Proposed 1st, 2nd & 3rd Floor Alterations

File Ref.: Plotter Settings:

Scale @ A1: 1:100 Drawn: PJN CFI □ Date: 03/12/15