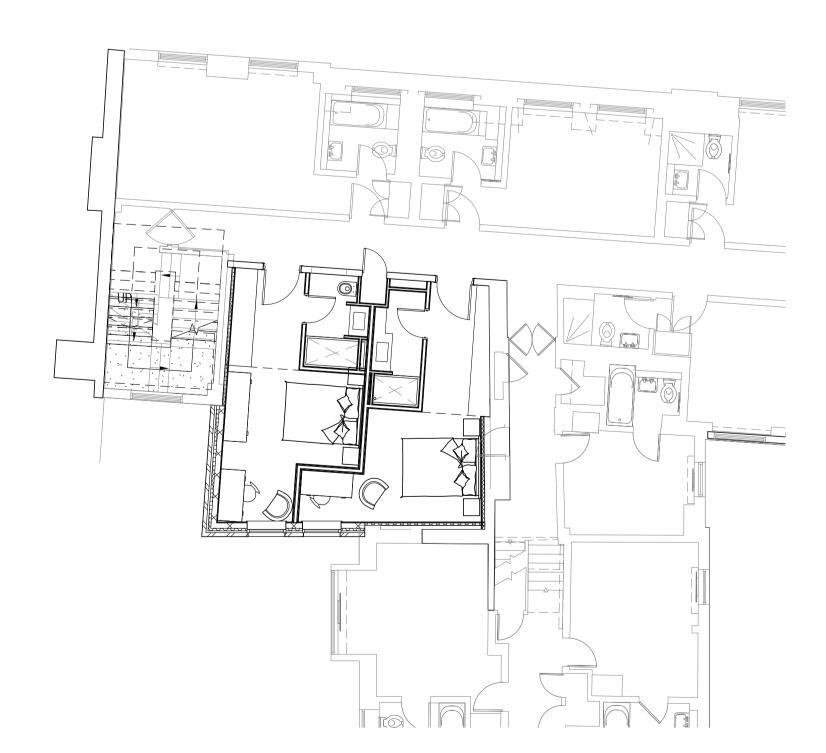

Job Title

Proposed 4th & 5th Floor Alterations Doubletree by Hilton London West End

Crimson Hotels

Drawing Title
Proposed 1st, 2nd & 3rd Floor Alterations

File Ref.: Plotter Settings:

Scale @ A1: 1:100 Drawn: PJN CFI □ Date: 03/12/15