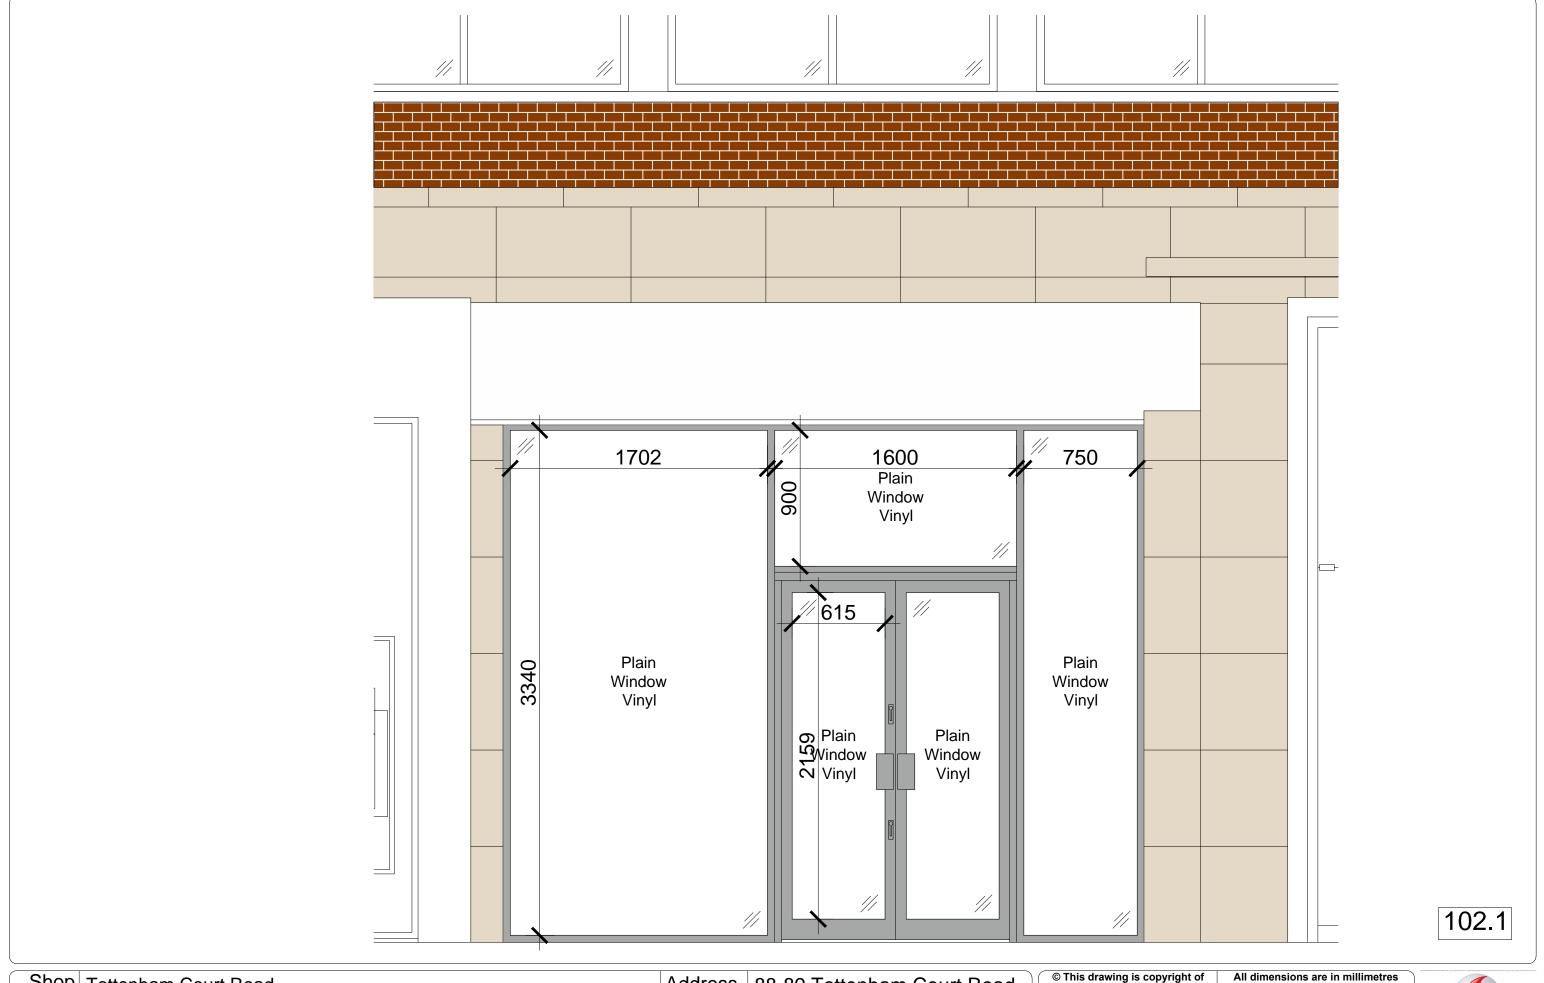

#### Pilasters:

· Existing pilasters to be cleaned only.

For glazing dimensions please refer to 'Glazing Dimensions Capture Form' in conjunction with drawings. Project Manager to confirm if hoarding is required.

C2 Security Classification

| Sho  | P Totter  | Tottenham Court Road          |          |     |   |        |     |            |       |        | 88-89 Tottenham Court Road, |       |      |      |    |
|------|-----------|-------------------------------|----------|-----|---|--------|-----|------------|-------|--------|-----------------------------|-------|------|------|----|
| Tit  | le Existi | Existing Shop Front Elevation |          |     |   |        |     |            |       |        | London, W1T 4TH             |       |      |      |    |
| Draw | n RDS     | Date                          | 22.12.15 | Rev | Α | Status | CON | Store Code | 70128 | Format | PHST                        | Scale | 1:25 | Size | A3 |