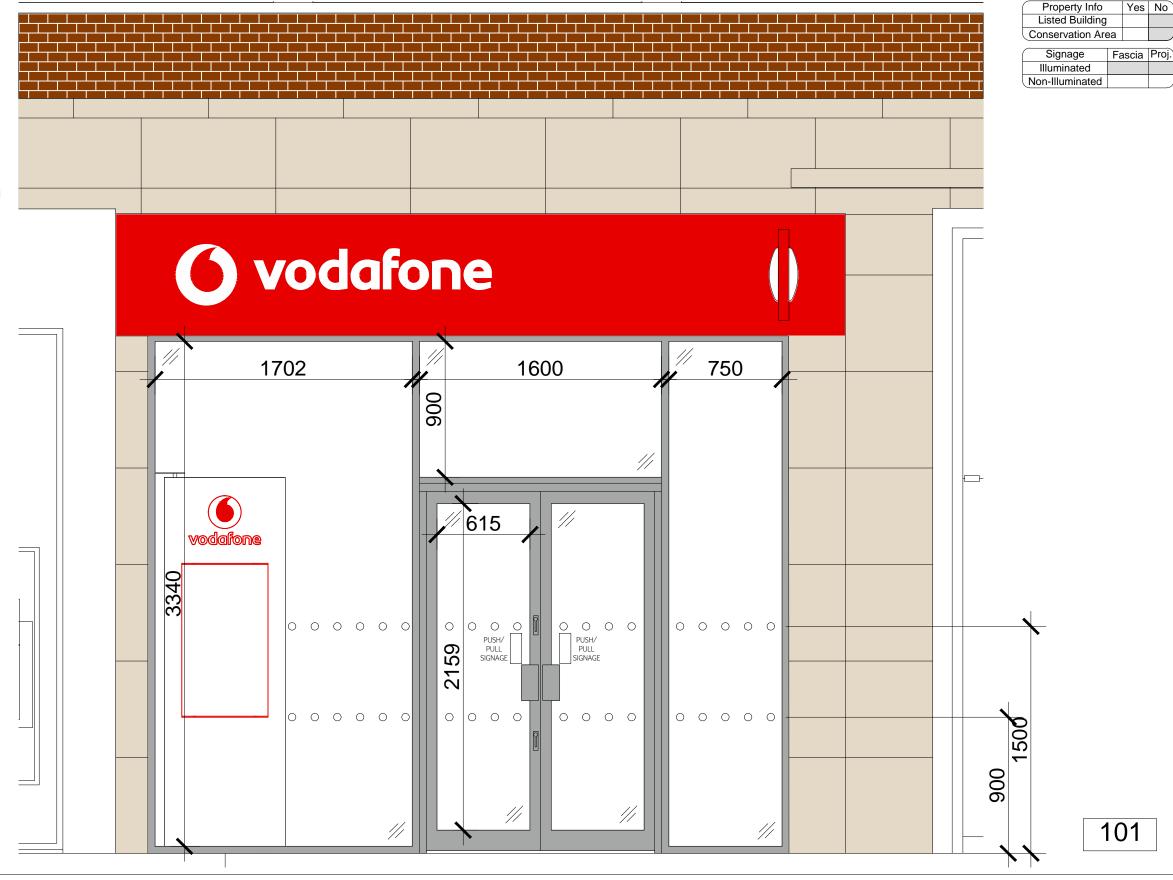

# Shopfront Works

### Shopfront & Doors:

- Existing Aluminium shop-front to be retained and cleaned only.
- Supply and install new door stopper if required.
- Supply and install new Push / Pull signage to entrance doors.

  Existing door to be fitted with springs and checks to allow doors to
- Existing glazing to be checked for compliance with BSEN12600 Fascia Signage:
- 1No new external fully illuminated fascia to be installed in place of existing white board.

### Projecting Sign:

- 1No new external fully illuminated projecting sign to be installed. Manifestations:
- Provide 2no horizontal lines of new permanent manifestations to Vodafone standard at two heights, 900 and 1500mm above finished floor level and consist of applied vinyl frosted circles.
- New manifestations to be installed so as not to obscure clear view of digital flank.

## Shutter:

1No new internal shutter to be installed, allow to provide and install battery back-up over-ride operation.

#### Pilasters:

· Existing pilasters to be cleaned only.

For glazing dimensions please refer to 'Glazing Dimensions Capture Form' in conjunction with drawings. Project Manager to confirm if hoarding is required.

Shop Tottenham Court Road Address 88-89 Tottenham Court Road, Title Proposed Elevation Works London, W1T 4TH Status | CON | Store Code | 70128 | Format Drawn RDS Date 22.12.15 Rev A PHST | Scale | 1:25 Size A3