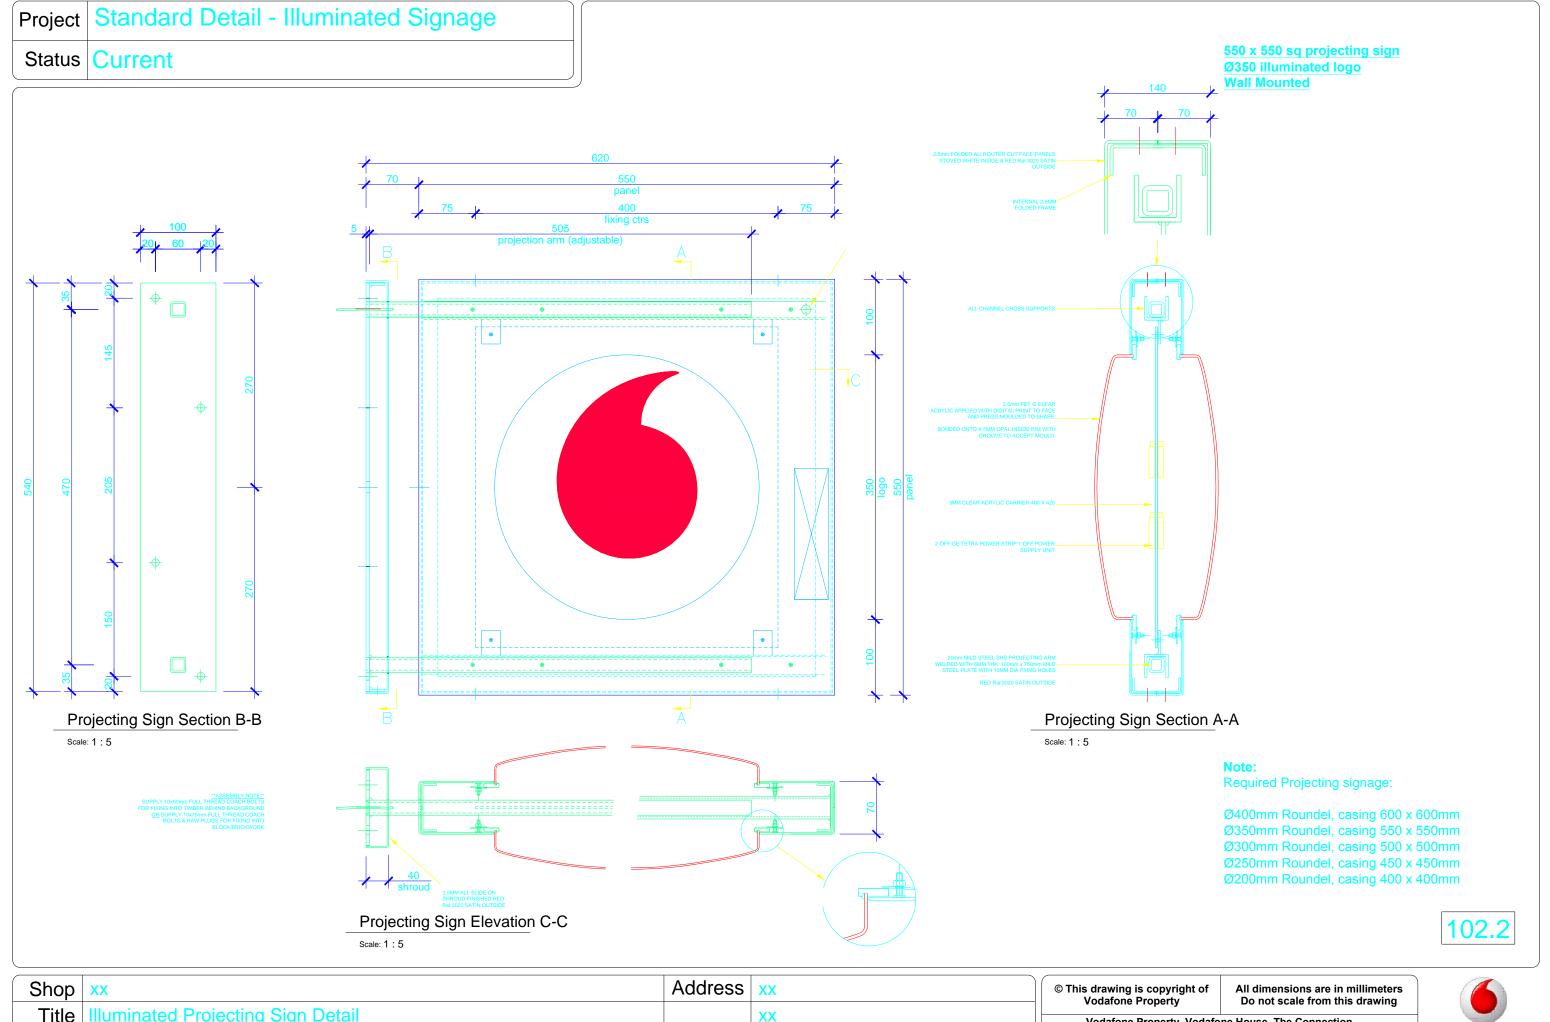

Project | Standard Detail - Illuminated Signage Status Current

| Revision | Drawn by | Description                                          | Date     |
|----------|----------|------------------------------------------------------|----------|
| В        | KB       | Letter "a" in "vodafone" straightened and re-hatched | 06.10.14 |
|          |          |                                                      |          |
|          |          |                                                      |          |
|          |          |                                                      |          |
|          |          |                                                      |          |

### Front Elevation

Side Section A-A (Through Rounded)

Scale: 1:5

# **Standard Panel Joint** Scale: 1:2

# **Illuminated projecting sign panel**

550 x 550 sq projecting sign Ø350 illuminated logo Wall Mounted Further detail found on page 102.2