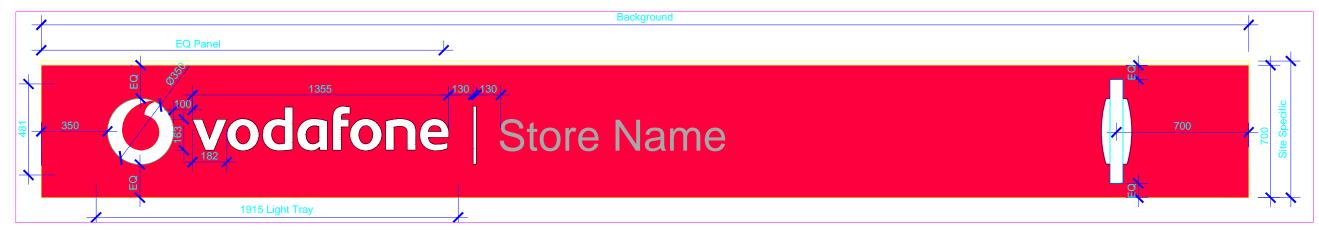

# **Illuminated projecting sign panel**

550 x 550 sq projecting sign Ø350 illuminated logo Wall Mounted Further detail found on page 102.2

Required Flat cut 25mm roundel sizes and vodafone lettering sizes for fascia:

Ø400mm Roundel, 'vodafone' 186 x 1549mm

Ø350mm Roundel, 'vodafone' 182 x 1355mm

Ø300mm Roundel, 'vodafone' 156 x 1162mm

Ø250mm Roundel, 'vodafone' 130 x 968mm

Ø200mm Roundel, 'vodafone' 104 x 774mm

| Shop  | xx                                   |      |          |     |   |        |    |            |       | Address | XX |            |        |              |
|-------|--------------------------------------|------|----------|-----|---|--------|----|------------|-------|---------|----|------------|--------|--------------|
| Title | Illuminated Shop Front Fascia Detail |      |          |     |   |        |    |            |       |         | XX |            |        |              |
| Drawn | KB                                   | Date | 06-10-14 | Rev | В | Status | SD | Store Code | XXXXX | Format  | XX | Scale 1:xx | Size A | <b>\3</b> ][ |