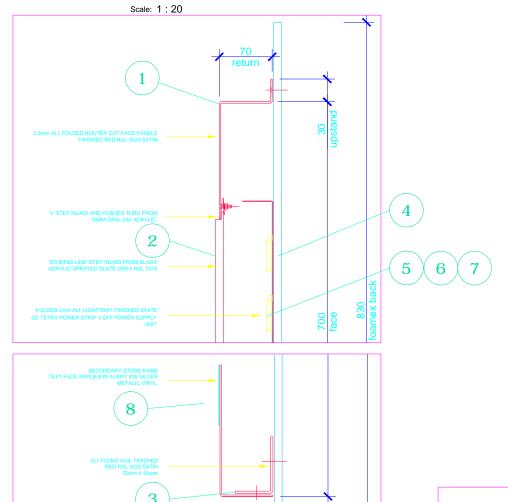

## Ø350 logo & text Illuminated front Fascia sign

- 1. 2.5mm aluminium face panels 70mm returns and 30mm tophat, folded and welded construction finished red RAL 3020 satin.
- 2. 10mm 030 acrylic letters. island cut, push through, fixed by clear silicone sealer bead.
- 2.5mm aluminium fixing angle rails 50x50
- 4. 1mm thick white coated aluminium light trays folded construction
- (12.5mm deep returns all round)
- GE Tetra LED power supply 12v GEPS12-60 (1 off reg'd)
- 6. GE Tetra LED power supply 12v GEPS12-20 (1off req'd)
- 7. GE Tetra power strip (GEWHSSP3-65K) 17 modules req'd
- Store name applied in avery 835 silver metalic vinyl.