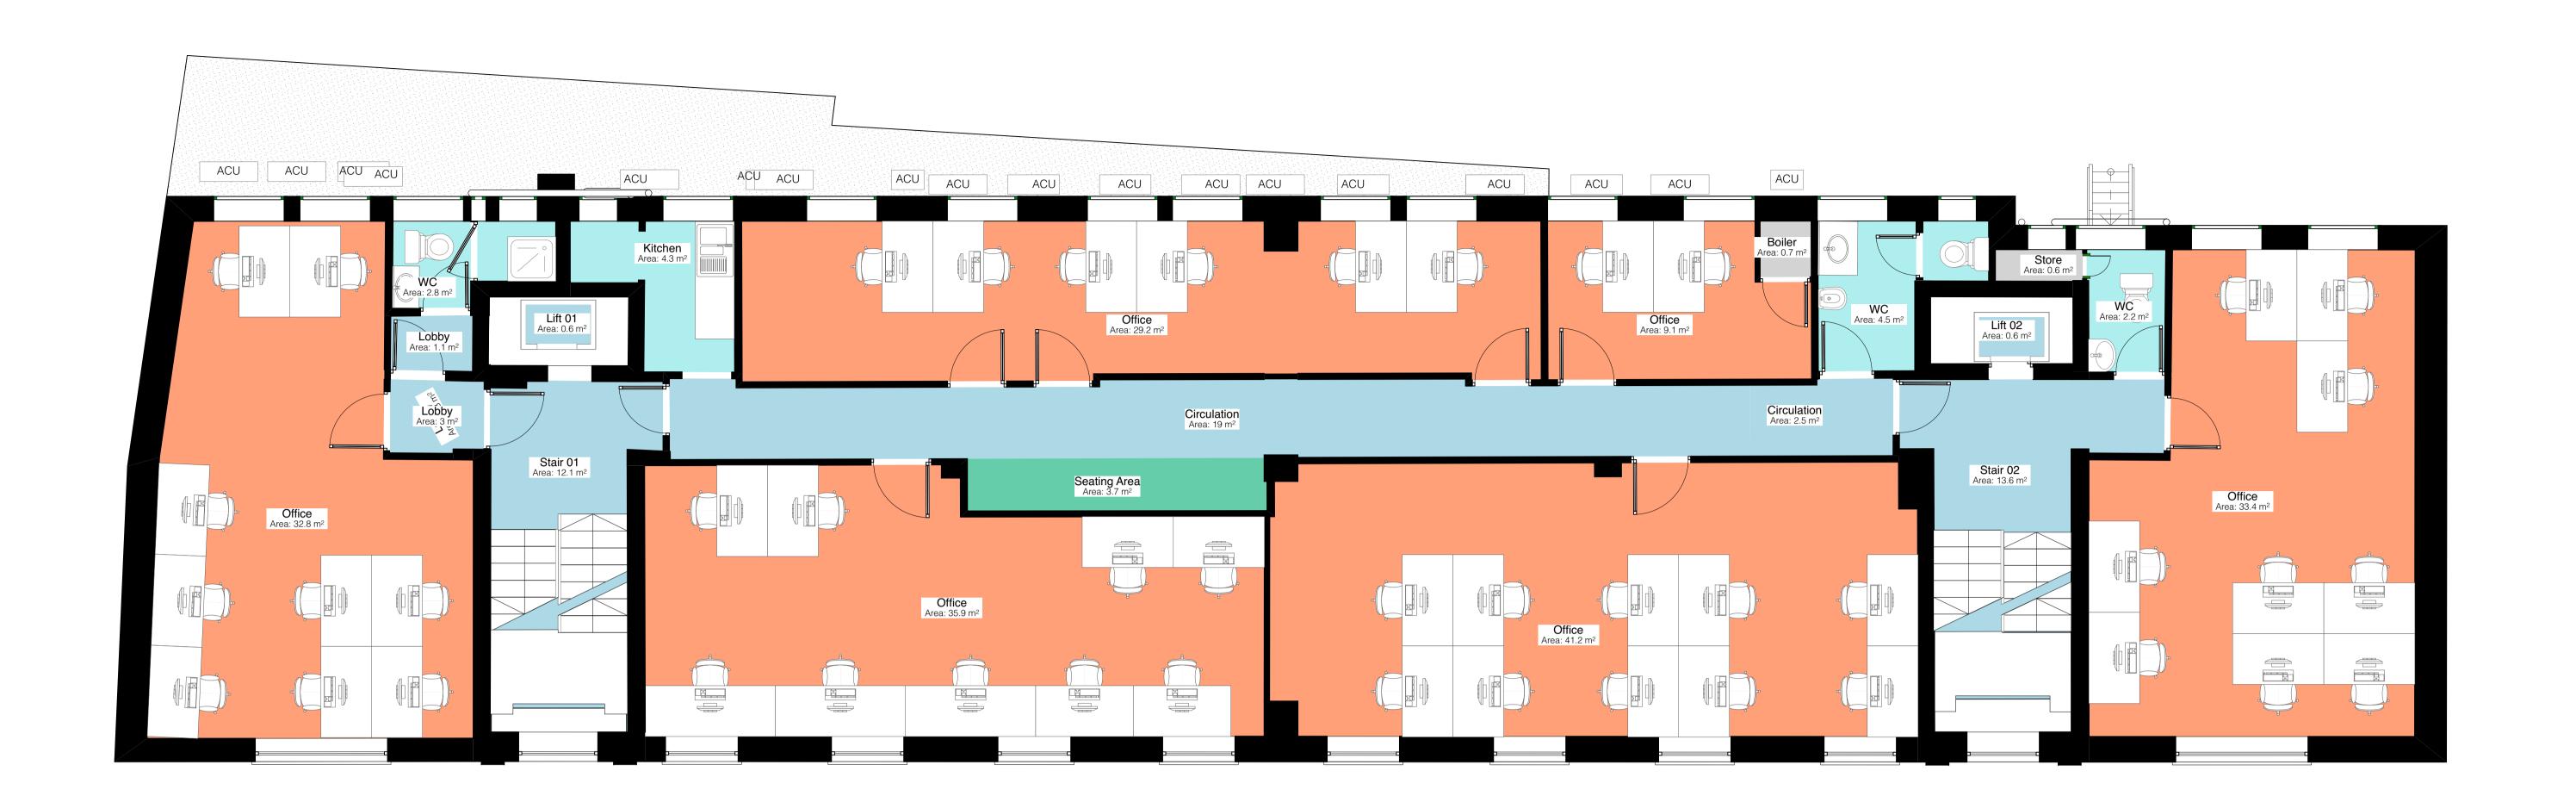

## **Existing First Floor Plan**

| bba project ref<br>14-132 |                      | scale<br>1:50 @ A1 |        |      | purpose of issue<br>PRELIMINARY |        |      |     |
|---------------------------|----------------------|--------------------|--------|------|---------------------------------|--------|------|-----|
| drawing                   | drawing/document no. |                    |        |      |                                 |        |      |     |
| project                   | originator           | zone               | level  | type | role                            | number | suit | rev |
| GIR -                     | BBA                  | <b>Z</b> 0         | - 01 - | DR   | Α.                              | 02002  | D5   | P3  |

Existing GIFA's (Gross Internal Floor Area's)

BG: 17.9m<sup>2</sup>
GF: 297.2m<sup>2</sup>
1F: 271.8m<sup>2</sup>
2F: 273.4m<sup>2</sup>
3F: 283m<sup>2</sup>
RL: 27.5m<sup>2</sup>
Total: 1170.8m<sup>2</sup>