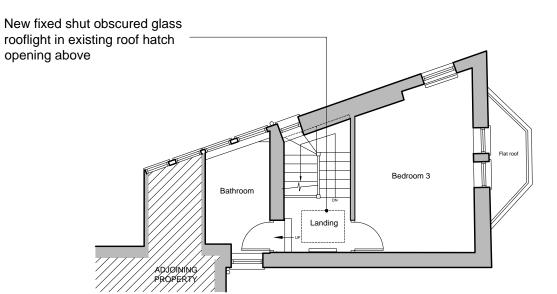

## PROPOSED SECOND FLOORPLAN

SCALE 1:100

- 1. Do not scale from the drawings
- 2. Dimensions in metric (mm) unless otherwise stated
- 3. All work to be carried out in accordance with the current building regulations and British standards
- All levels to be checked on site prior to commencement of works
- Any work carried out that is not in accordance with the contract drawings shall be the responsibility of the persons carrying out the work
- 6. It should be noted that this is a planning drawing only and is therefore limited in its capacity to convey the total information, details & specifications necessary to complete the works