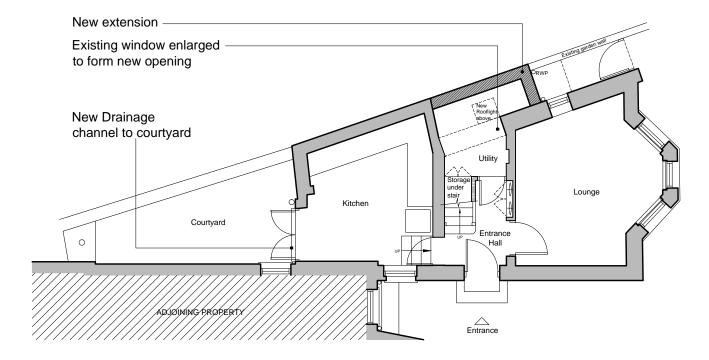

## PROPOSED FIRST FLOOR PLAN

SCALE 1:100



## PROPOSED GROUNDFLOOR PLAN

SCALE 1:100





## PROPOSED SECOND FLOORPLAN

SCALE 1:100

- 1. Do not scale from the drawings
- 2. Dimensions in metric (mm) unless otherwise stated
- 3. All work to be carried out in accordance with the current building regulations and British standards
- All levels to be checked on site prior to commencement of works
- Any work carried out that is not in accordance with the contract drawings shall be the responsibility of the persons carrying out the work
- 6. It should be noted that this is a planning drawing only and is therefore limited in its capacity to convey the total information, details & specifications necessary to complete the works

## NIGEL BIRD ARCHITECTS

CHARTERED ARCHITECTS ENGINEERS AND INTERIOR DESIGNER

Henry Wood House 2 Riding House