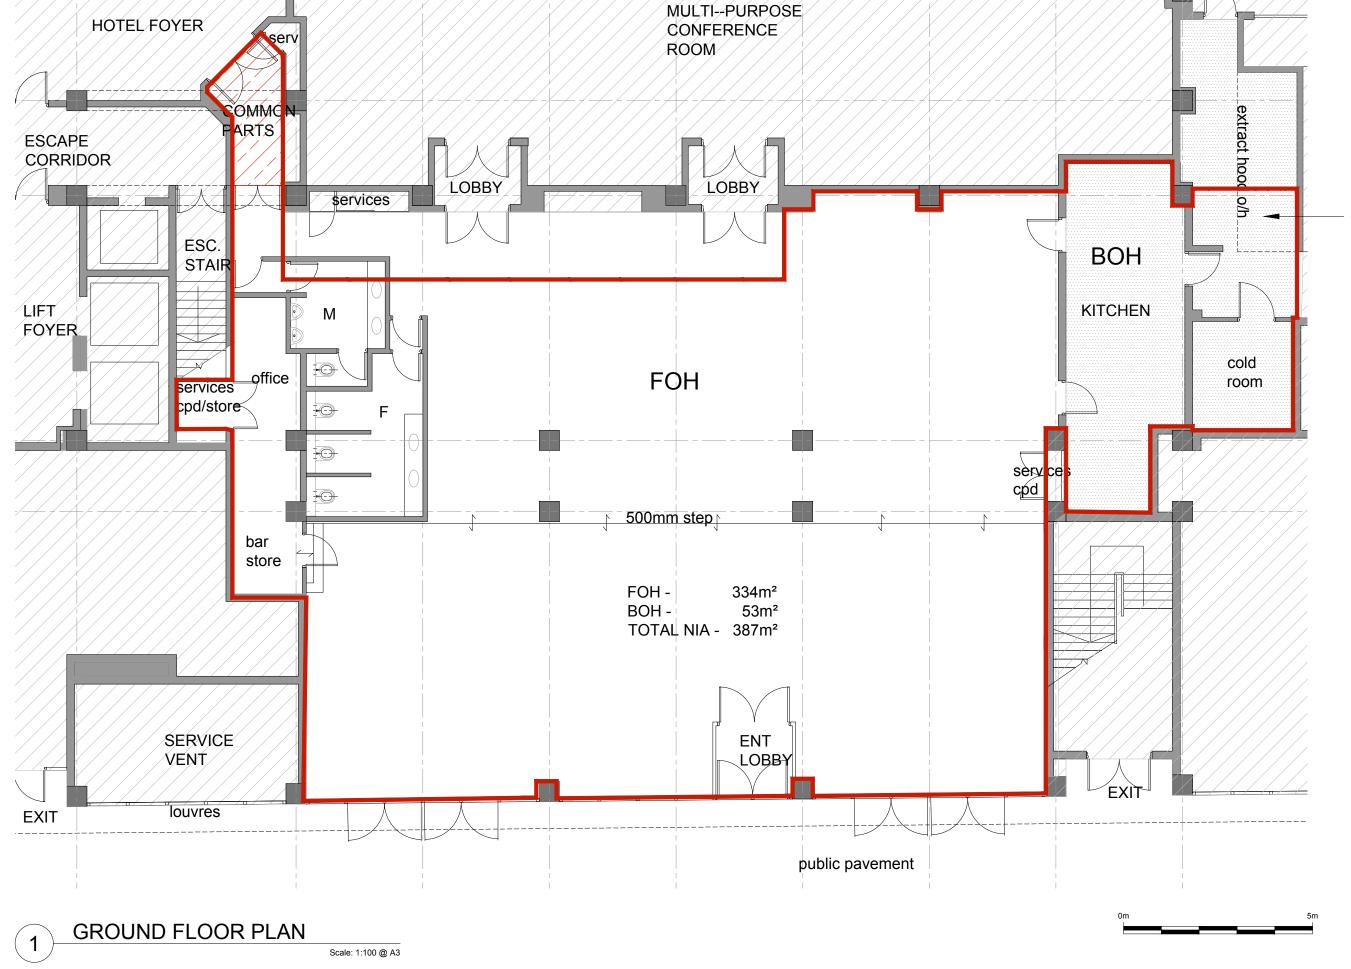

## **EXISTING**

This drawing must not be reproduced without permission.

Do not scale from drawing.

Contractor to check all dimensions on site.

Report discrepancies to the architect.

existing extract system

## architects

55 Kingstown Street London NW1 8JP T +44 (0) 20 7436 1133 W ipa-architects.com

Project

ROYAL NTL. HOTEL A3 UNIT 40-42 WOBURN PLC LONDON, WC1H 0JX

Drawing Title

EXISTING GROUND FL PLAN

Drawing Status

## PLANNING

 Date
 Drawn by

 22/12/2015
 RVW

 Scale
 RVW

A3 @ 1:100

Drawing No.

14E8.EX.100 01

Cad File 14E8.EX.100\_01.dwg