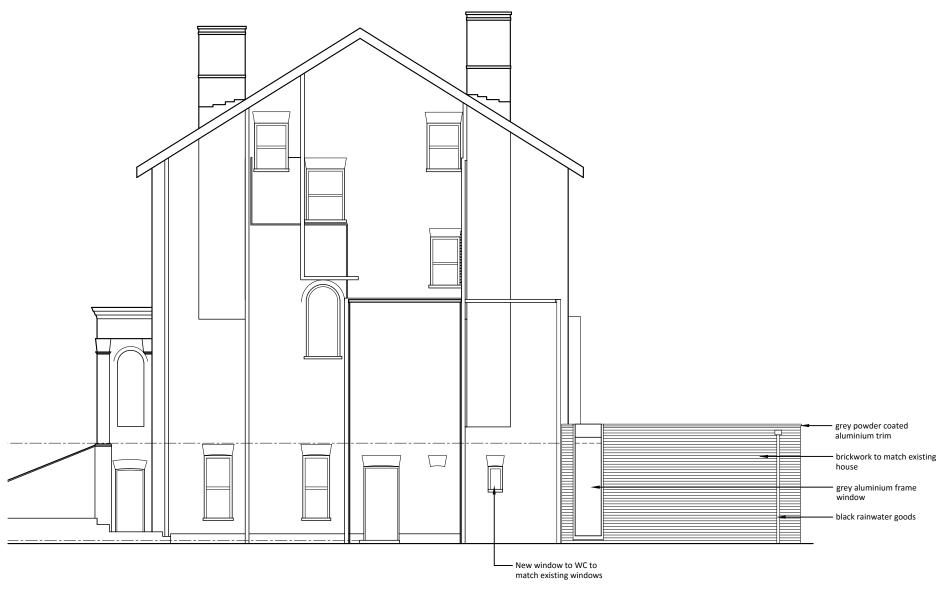

SIDE ELEVATION REAR ELEVATION

 Rev. | Description
 | Date
 | Scale Bit

 P1 Planning drawing P2 Planning drawing
 18|12|2015 2 4 6 3 6 7 7 1:100

 P2 Planning drawing
 23|12|2015 1 3 5 7 1:100

Project | Residential 117 Priory Road Camden Mr & Mrs Kirchner Drawing | General Arrangement Proposed Elevations

## NOTE

All existing windows and entrance door to LGF flat to be replaced with like for like windows and doors

northampton surrey

mba | northampton

Chaff House | Strixton Manor Strixton | Northamptonshire | NN29 7PA northampton@matchboxarchitects.co.uk [01933] 698 001