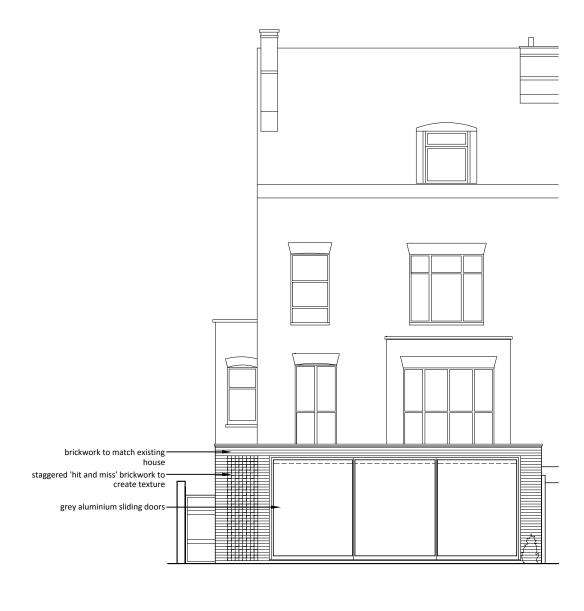

SIDE ELEVATION REAR ELEVATION

 Rev. | Description
 | Date
 | Scale Bit

 P1 Planning drawing P2 Planning drawing
 18|12|2015 2 4 6 3 6 7 7 1:100

 P2 Planning drawing
 23|12|2015 1 3 5 7 1:100

Project | Residential 117 Priory Road Camden Mr & Mrs Kirchner Drawing | General Arrangement Proposed Elevations