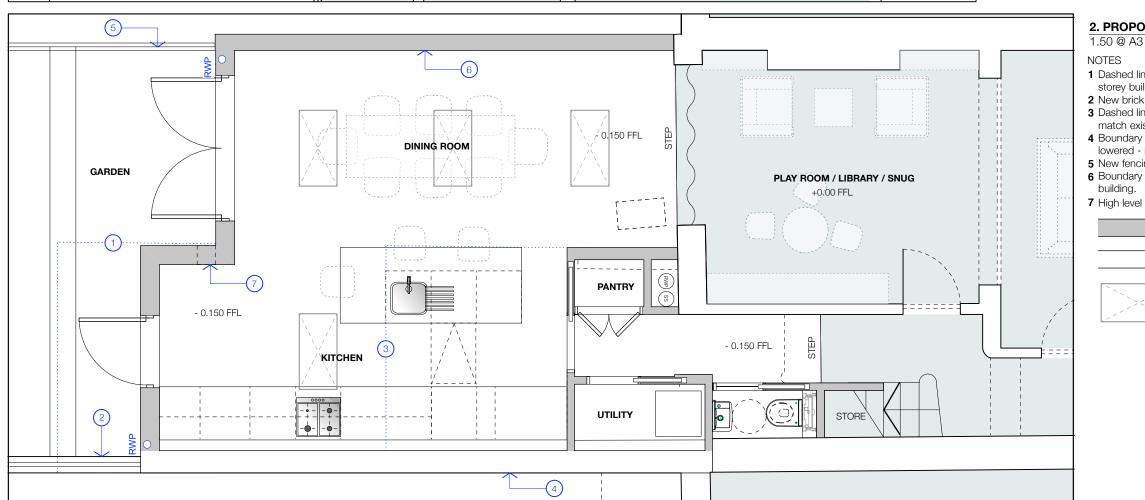

FOR PLANNING APPROVAL STATUS 9 St Pauls Crescent

2. PROPOSED GFL PLAN - ZOOM IN

NOTES

- 1 Dashed line indicates footprint of demolished single storey building
- 2 New brick wall and fencing above to match existing
- 3 Dashed line indicates bathroom extension above (to match existing)
- 4 Boundary wall retained. Small part of boundary wall lowered - refer to elevations.

  5 New fencing on line of existing fence
- 6 Boundary wall rebuilt to form edge of extension building.
- 7 High level slot window refer to east elevation

- 23.12.15 issued for planning approval REVISION

Proposed Ground Floor Plan TITLE

1502\_PD\_1100 DRAWING NUMBER