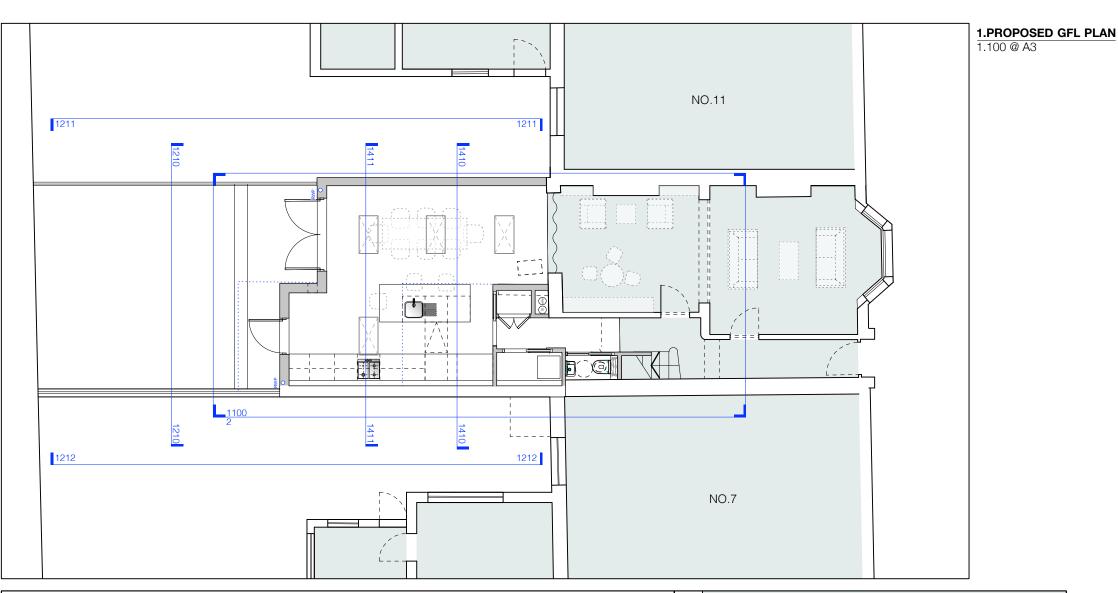

FOR PLANNING APPROVAL STATUS 9 St Pauls Crescent

2. PROPOSED GFL PLAN - ZOOM IN

NOTES

- 1 Dashed line indicates footprint of demolished single storey building
- 2 New brick wall and fencing above to match existing
- 3 Dashed line indicates bathroom extension above (to match existing)
- 4 Boundary wall retained. Small part of boundary wall lowered - refer to elevations.

  5 New fencing on line of existing fence
- 6 Boundary wall rebuilt to form edge of extension building.
- 7 High level slot window refer to east elevation

- 23.12.15 issued for planning approval REVISION

Proposed Ground Floor Plan TITLE

1502\_PD\_1100 DRAWING NUMBER