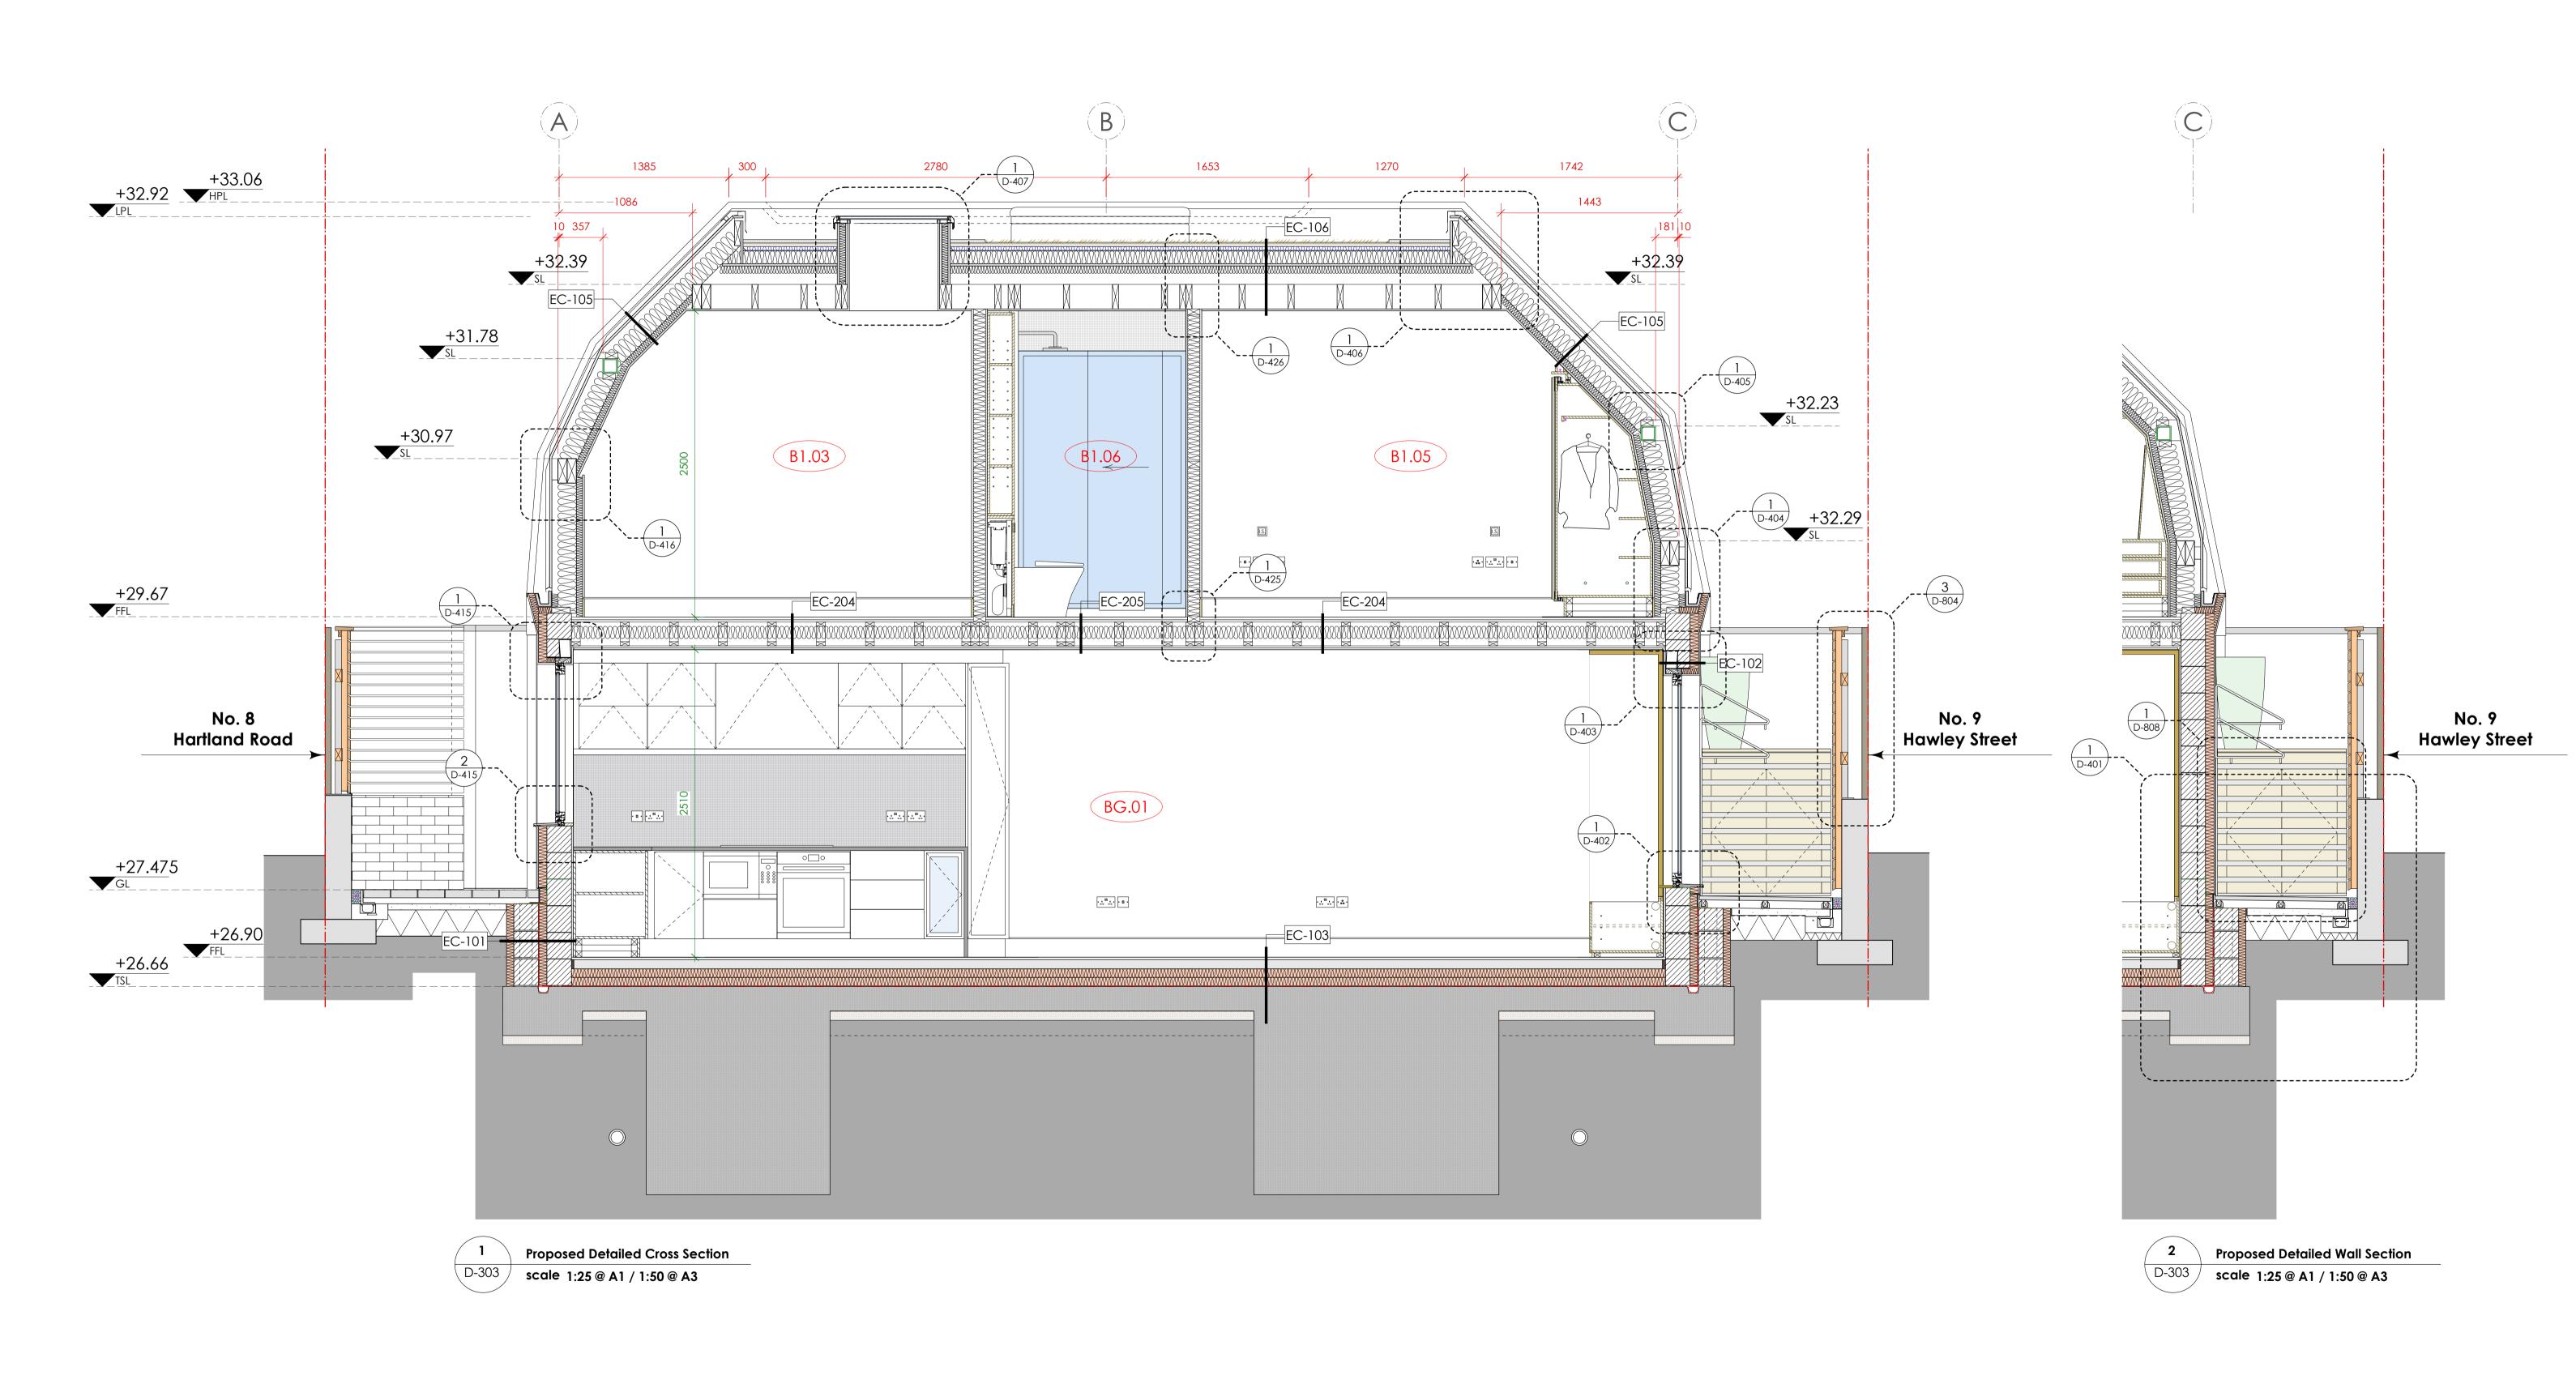

## FOR TENDER

|                                         |     |                 | No. 5 St. John's Lane London EC1M 4BH  interiors architecture technology  No. 5 St. John's Lane London EC1M 4BH  1 020 7404 7771 F 020 7404 7772  www.healycomelius.com info@healycomelius.com  Registred Practice  Tegistred Practice  Registred Practice | Drawing | g Title:               | Proposed Def      | tailed | Section |
|-----------------------------------------|-----|-----------------|------------------------------------------------------------------------------------------------------------------------------------------------------------------------------------------------------------------------------------------------------------|---------|------------------------|-------------------|--------|---------|
|                                         | 1 1 | ı               | Goldcrest Homes                                                                                                                                                                                                                                            | Scale:  | 1:25 @ A1<br>1:50 @ A3 | Date: 11 May 2015 | Drawn: | MOK     |
| TR1 Issue for Tender  Rev: Description: |     | 112/115<br>ate: | Job Title: Hawley Mews, Camden, London NW1 8BF                                                                                                                                                                                                             | Drawing | g Number:<br>13-       | 493-D-303         | Rev:   | TR1     |