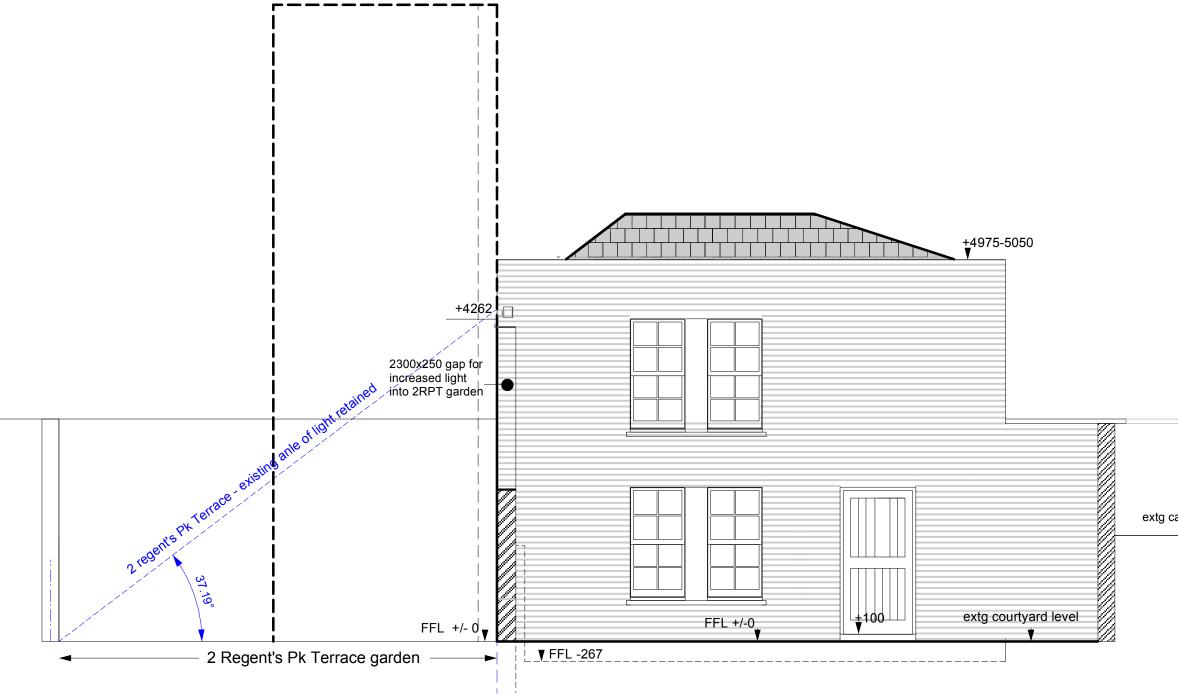

|     | f                             | Change of Use - Planning Submission                                                                                                                                                                        | 19/12/15 |  |
|-----|-------------------------------|------------------------------------------------------------------------------------------------------------------------------------------------------------------------------------------------------------|----------|--|
|     | е                             | roof slope to 2 RPT amended to retain<br>existing angle of light                                                                                                                                           | 02/01/14 |  |
|     | d                             |                                                                                                                                                                                                            | 17/12/13 |  |
|     | с                             |                                                                                                                                                                                                            | 10/12/13 |  |
|     | b                             | box gutter repositioned and roof line adjusted                                                                                                                                                             |          |  |
|     | 'a                            | Final scheme                                                                                                                                                                                               | 12/06/13 |  |
|     | No                            | revisions                                                                                                                                                                                                  | date     |  |
|     | - F                           | project title                                                                                                                                                                                              |          |  |
|     |                               | 1 Rengent's Park Terrace                                                                                                                                                                                   |          |  |
|     |                               | London NW1 7EE                                                                                                                                                                                             |          |  |
|     | - (                           | drawing title as Built                                                                                                                                                                                     | as Built |  |
|     |                               | courtyard elevation                                                                                                                                                                                        |          |  |
|     | - client<br>Dr K. A. Miszkiel |                                                                                                                                                                                                            |          |  |
|     | - scale date                  |                                                                                                                                                                                                            | te       |  |
|     | 5                             |                                                                                                                                                                                                            |          |  |
|     |                               | 1 : 50 @ A3 20Ma                                                                                                                                                                                           | iy:13    |  |
|     | dr                            | wg no : 1107 - S13 - 2                                                                                                                                                                                     | 22       |  |
|     | 27<br>t: +                    | miltiadou design associates ltd<br>27 Wyatt Road, Highbnury, London N5 2JU<br>t: +44(0)20 7704 0299 & (0)7873 314 733<br>e: msmda@blueyonder.co.uk                                                         |          |  |
| 17m | *                             | s :<br>all dimensions must be checked on site<br>inform miltiadou design of any discrepancies<br>prior to construction.<br>the drawing and any details therein<br>remain the copyright of miltiadou design |          |  |