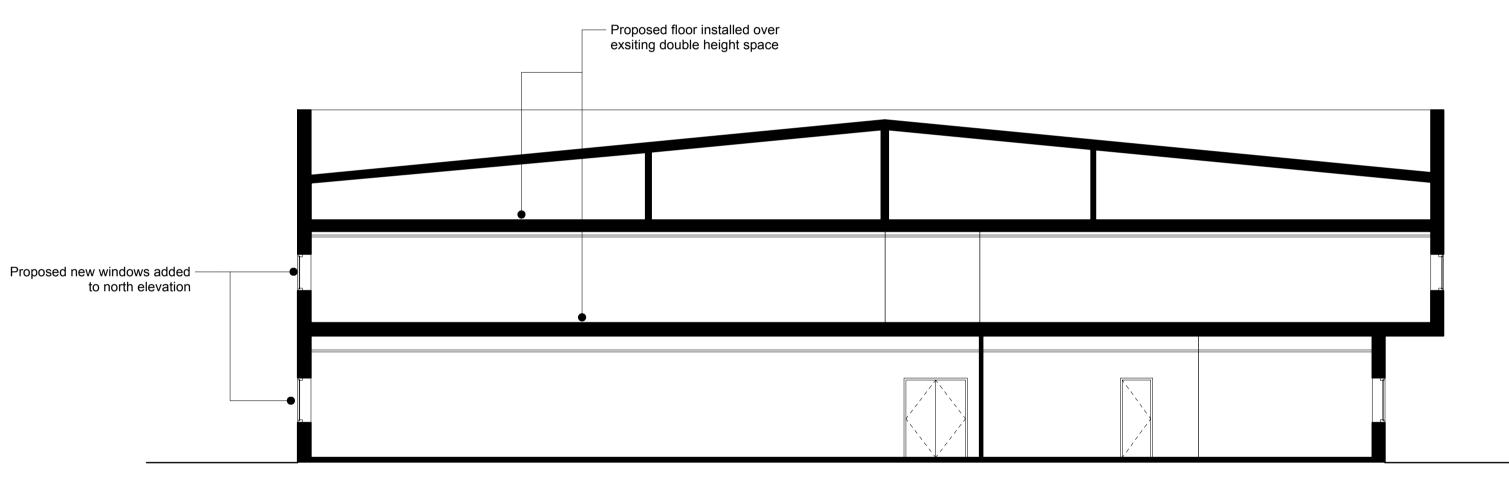

1 Proposed Section AA Scale: 1:100

DRAWING NOTES:

All dimensions to be checked on site prior to commencement of any works, and/or preparation of any shop drawings. Sizes of and dimensions to any structural elements are indicative only. See structural engineers drawings for actual sizes/dimensions.