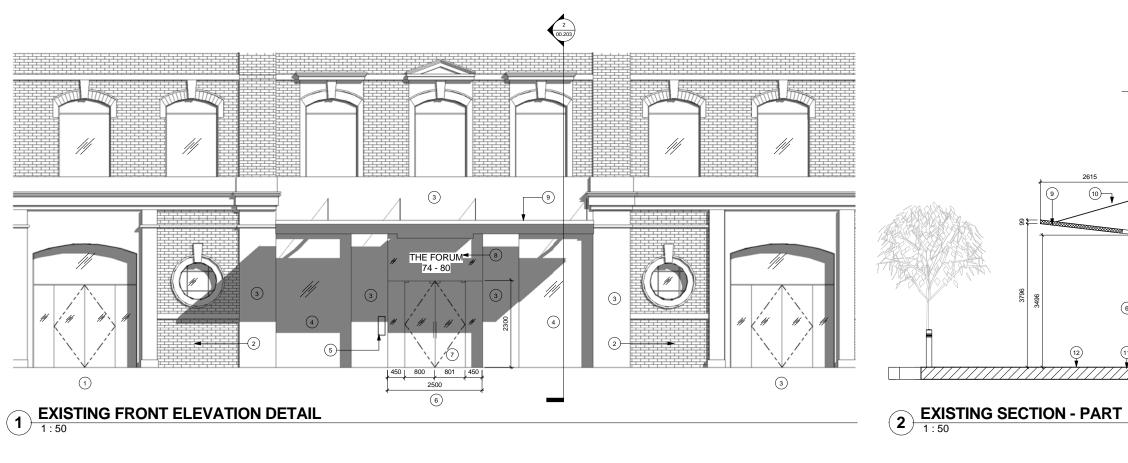

PLANNING APPLICATION - EXISTING SECTION

| Φ              |                                                               |                                                                           |
|----------------|---------------------------------------------------------------|---------------------------------------------------------------------------|
| P:\ThreadneedI | GENERAL NOTES:                                                |                                                                           |
| P:\Thr         | ENTRANCE TO ADJACENT GROUND FLOOR OFFICE SPACE                | (6) MAIN ENTRANCE TO BUILDING (12) EXISTING PAVING SLABS                  |
| 0/2015 09:4    | 2 EXISTING BRICK FACADE                                       | EXITING FRAMELESS GLASS DOORS                                             |
|                | 3 EXISITNG WHITE RENDER                                       | 8 EXISTING BUILDING SIGNAGE                                               |
|                | 4 EXISTING STREET LEVEL GLAZING WITH<br>GRAPHIC MANIFESTATION | ④ EXISTING METAL CANTILEVER CANOPY   (1) EXISTING FIXINGS TO METAL CANOPY |
|                | 5 EXISTING ELECTRONIC KEY GUARD                               | (1) EXISTING PAVEMENT LIGHTING - NON   (1) OPERABLE                       |