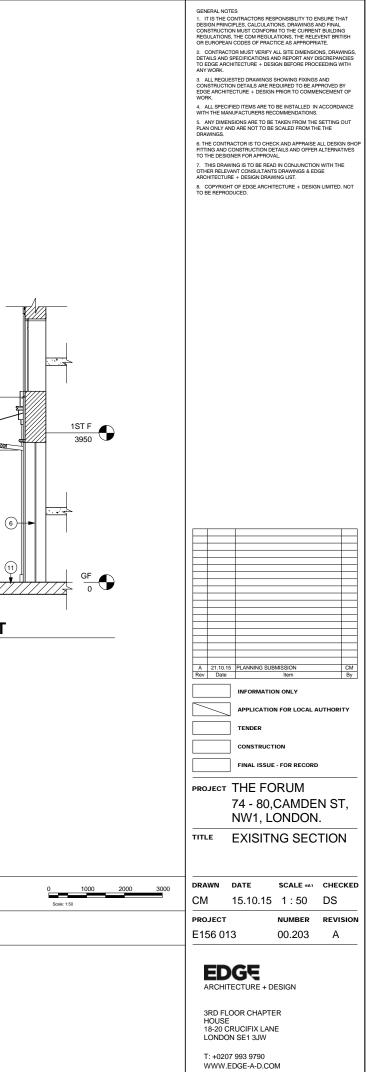

PLANNING APPLICATION - EXISTING SECTION

| Φ              |                                                               |                                                                           |
|----------------|---------------------------------------------------------------|---------------------------------------------------------------------------|
| P:\ThreadneedI | GENERAL NOTES:                                                |                                                                           |
| P:\Thr         | ENTRANCE TO ADJACENT GROUND FLOOR OFFICE SPACE                | (6) MAIN ENTRANCE TO BUILDING (12) EXISTING PAVING SLABS                  |
| 0/2015 09:4    | 2 EXISTING BRICK FACADE                                       | EXITING FRAMELESS GLASS DOORS                                             |
|                | 3 EXISITNG WHITE RENDER                                       | 8 EXISTING BUILDING SIGNAGE                                               |
|                | 4 EXISTING STREET LEVEL GLAZING WITH<br>GRAPHIC MANIFESTATION | ④ EXISTING METAL CANTILEVER CANOPY   (1) EXISTING FIXINGS TO METAL CANOPY |
|                | 5 EXISTING ELECTRONIC KEY GUARD                               | (1) EXISTING PAVEMENT LIGHTING - NON   (1) OPERABLE                       |