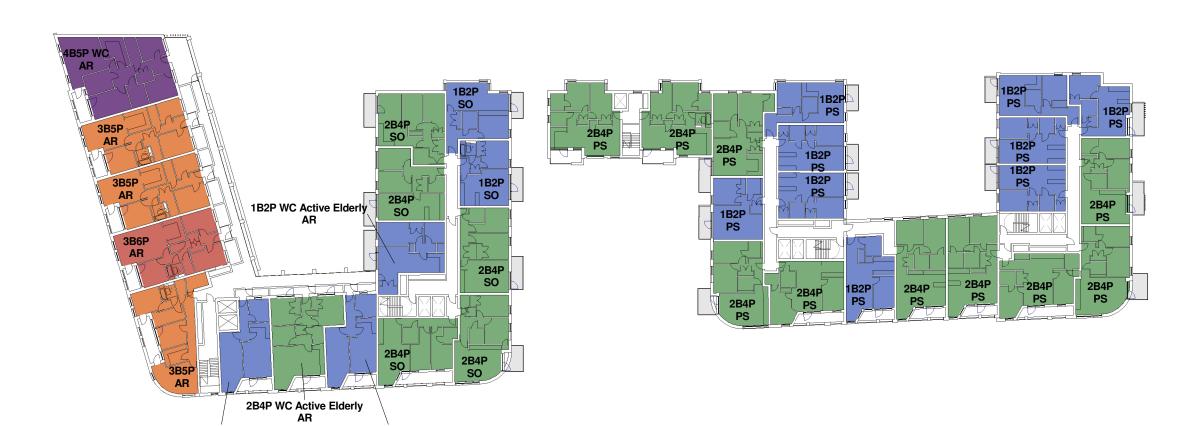

# Revision Schedule

156 WEST END LANE WEST HAMPSTEAD

SECOND FLOOR PLAN

| drawing status<br>PLANNING |                      |                       |                |
|----------------------------|----------------------|-----------------------|----------------|
| contract no.               |                      | scale<br>1 : 500 @ A  | <b>\</b> 3     |
| dient ref.<br>A2 DOMINIO   | NC                   | date<br>02/18/15      |                |
| drawn by<br>Author         |                      | checked by<br>Checker |                |
| project no.<br>13119       | drawing num<br>SK(02 | ber<br>?)P003         | revision<br>PP |

Child Graddon Lewis architects & designers

Studio1 155 Commercial Street Spitalfields London E1 6BJ T: +44 (0) 20 7539 1200 F: +44 (0) 20 7539 1201 E: hq@cgluk.com www.cgluk.com

1B2P WC Active Elderly

AR

1B2P WC Active Elderly

AR

Do not scale from this drawing, except for planning purpose
 Check all dimensions on site.
 Subject to survey.
 Subject to site inspection.
 Site boundary lines are indicative only.