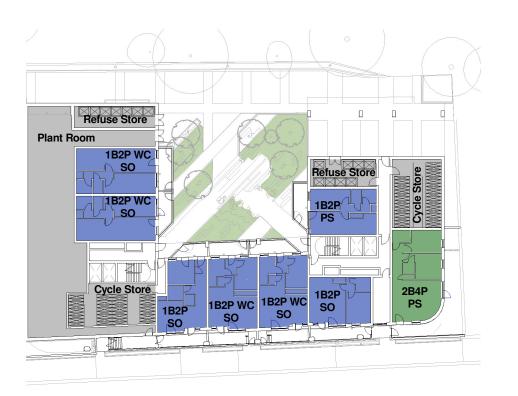

## Revision Schedule

project 156 WEST END LANE WEST HAMPSTEAD

LOWER GROUND FLOOR PLAN

| contract no.               |                      | scale<br>1:500 @ A    | 43          |
|----------------------------|----------------------|-----------------------|-------------|
| client ref.<br>A2 DOMINION |                      | date<br>19/03/15      |             |
| drawn by<br>AB             |                      | checked by<br>Checker |             |
| project no.<br>13119       | drawing num<br>SK(-1 |                       | revision PM |

Child Graddon Lewis architects & designers

Studio1 155 Commercial Street Spitalfields London E1 6BJ T: +44 (0) 20 7539 1200 F: +44 (0) 20 7539 1201 E: hq@cgluk.com www.cgluk.com