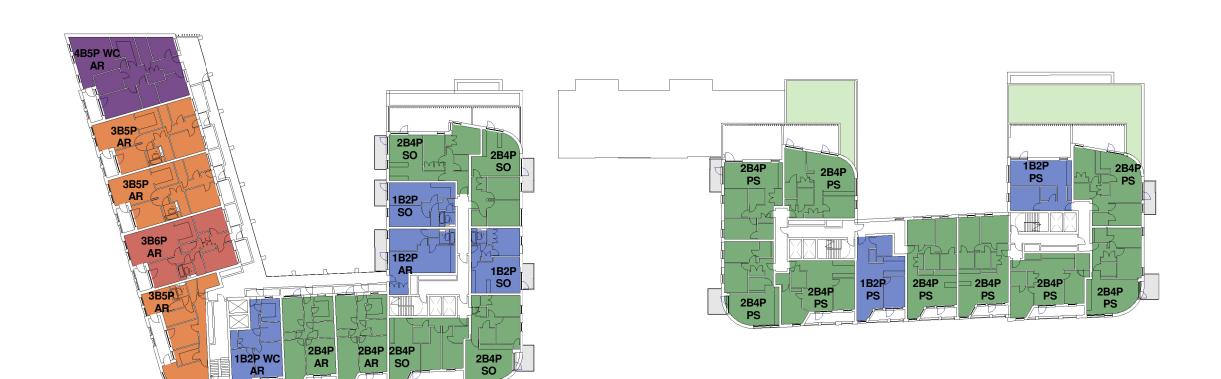

### Revision Schedule

project 156 WEST END LANE WEST HAMPSTEAD

THIRD FLOOR PLAN

| PLANNING                 |                      |                      |                |
|--------------------------|----------------------|----------------------|----------------|
| contract no.             |                      | scale<br>1 : 500 @ A | <b>\</b> 3     |
| dient ref.<br>A2 DOMINIC | ON                   | date<br>25/03/15     |                |
| drawn by<br>AFG          |                      | checked by<br>AM     |                |
| project no.<br>13119     | drawing num<br>SK(03 | ber<br>3)P003        | revision<br>PN |

Child Graddon Lewis architects & designers

Studio1 155 Commercial Street Spitalfields London E1 6BJ

T: +44 (0) 20 7539 1200 F: +44 (0) 20 7539 1201 E: hq@cgluk.com www.cgluk.com

Do not scale from this drawing, except for planning purpose
 Check all dimensions on site.
 Subject to survey.
 Subject to site inspection.
 Site boundary lines are indicative only.