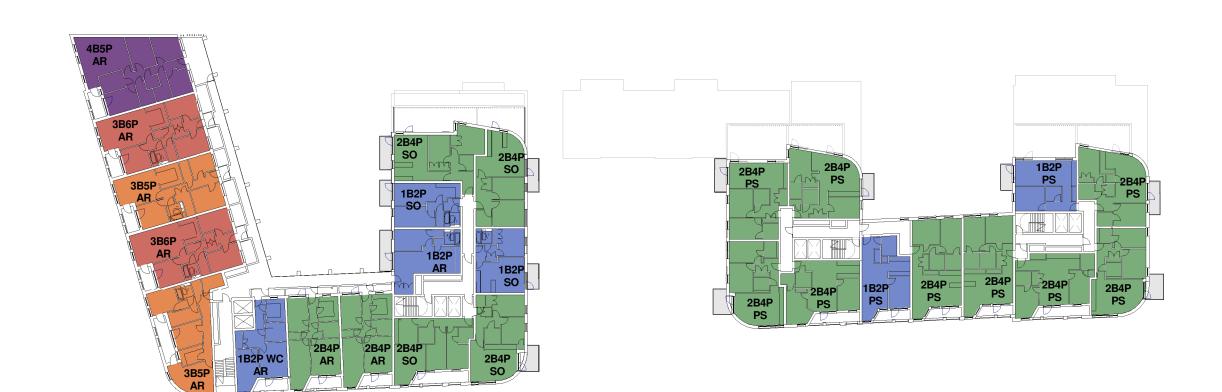

### Revision Schedule

project 156 WEST END LANE WEST HAMPSTEAD

THIRD FLOOR PLAN

| PLANNING                 |                      |                      |                |
|--------------------------|----------------------|----------------------|----------------|
| contract no.             |                      | scale<br>1 : 500 @ A | <b>\</b> 3     |
| dient ref.<br>A2 DOMINIC | ON                   | date<br>25/03/15     |                |
| drawn by<br>AFG          |                      | checked by<br>AM     |                |
| project no.<br>13119     | drawing num<br>SK(03 | ber<br>3)P003        | revision<br>PN |

Child Graddon Lewis architects & designers

Studio1 155 Commercial Street Spitalfields London E1 6BJ

T: +44 (0) 20 7539 1200 F: +44 (0) 20 7539 1201 E: hq@cgluk.com www.cgluk.com

Do not scale from this drawing, except for planning purpose
 Check all dimensions on site.
 Subject to survey.
 Subject to site inspection.
 Site boundary lines are indicative only.