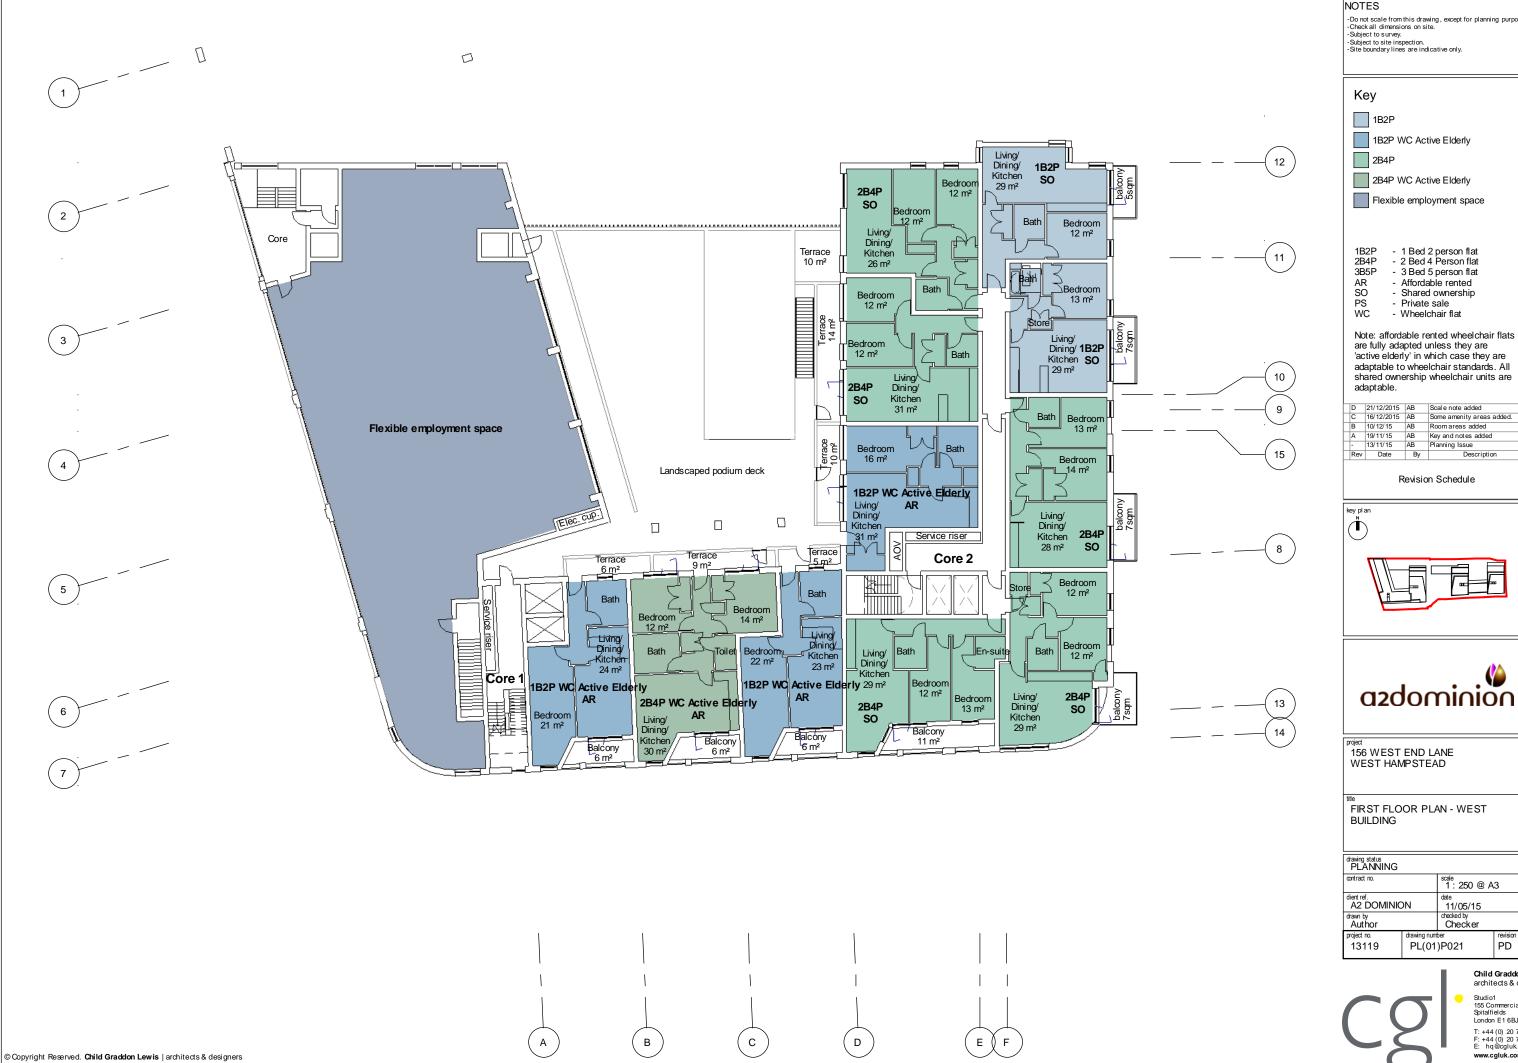

Do not scale from this drawing , except for planning purpose -Check all dimensions on site.
Subject to survey.
Subject to site inspection.
Site boundary lines are indicative only.

Key

1B2P

1B2P WC Active Elderly

2B4P

2B4P WC Active Elderly

Flexible employment space

1 Bed 2 person flat2 Bed 4 Person flat

- 3 Bed 5 person flat - Affordable rented

Shared ownershipPrivate sale - Wheelchair flat

are fully adapted unless they are 'active elderly' in which case they are adaptable to wheelchair standards. All shared ownership wheelchair units are

| D              | 21/12/2015 | AB | Scal e note added         |
|----------------|------------|----|---------------------------|
| С              | 16/12/2015 | AB | Some amenity areas added. |
| В              | 10/12/15   | AB | Room areas added          |
| A              | 19/11/15   | AB | Key and notes added       |
| <del> </del> - | 13/11/15   | AB | Planning Issue            |
| Rev            | Date       | Ву | Description               |
|                |            |    |                           |

# Revision Schedule

156 WEST END LANE WEST HAMPSTEAD

FIRST FLOOR PLAN - WEST BUILDING

| PLANNING                 |                      |                      |                |
|--------------------------|----------------------|----------------------|----------------|
| contract no.             |                      | scale<br>1: 250 @ A3 |                |
| dient ref.<br>A2 DOMINIO | ON                   | date<br>11/05/15     |                |
| drawn by<br>Author       |                      |                      |                |
| project no.<br>13119     | drawing num<br>PL(01 |                      | revision<br>PD |