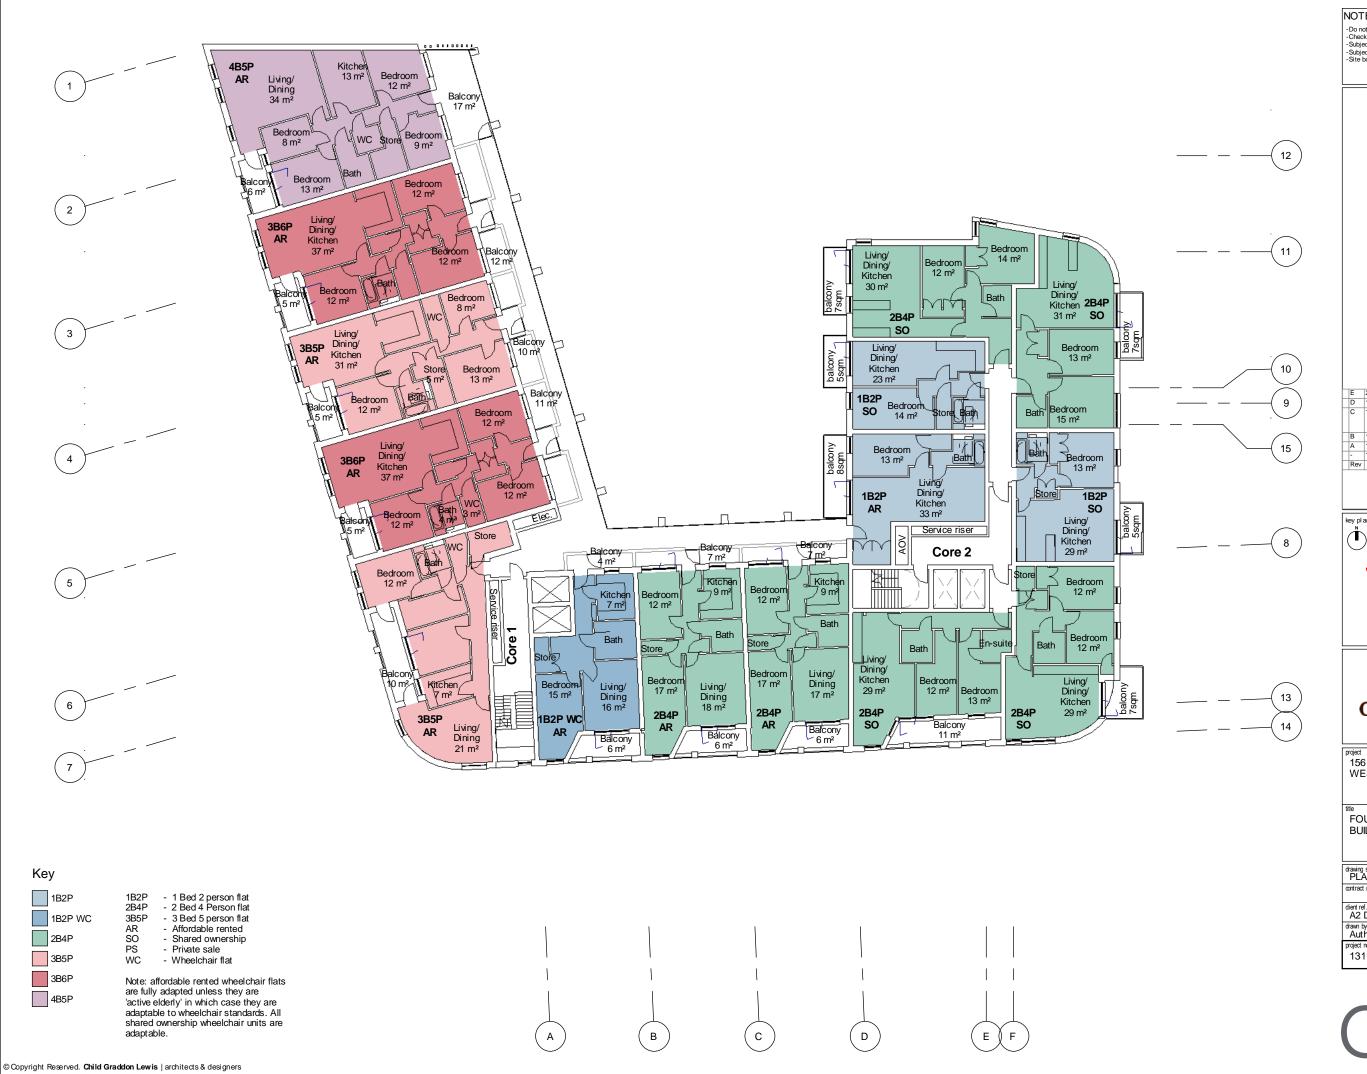

# Revision Schedule

156 WEST END LANE WEST HAMPSTEAD

FOURTH FLOOR PLAN - WEST BUILDING

| contract no.           |             | scale<br>1: 250 @ A3                       |                |
|------------------------|-------------|--------------------------------------------|----------------|
| dient ref.<br>A2 DOMIN | ION         | date<br>11/05/15<br>checked by<br>Check er |                |
| drawn by<br>Author     |             |                                            |                |
| project no.<br>13119   | drawing nun | nber<br>4)P024                             | revision<br>PE |