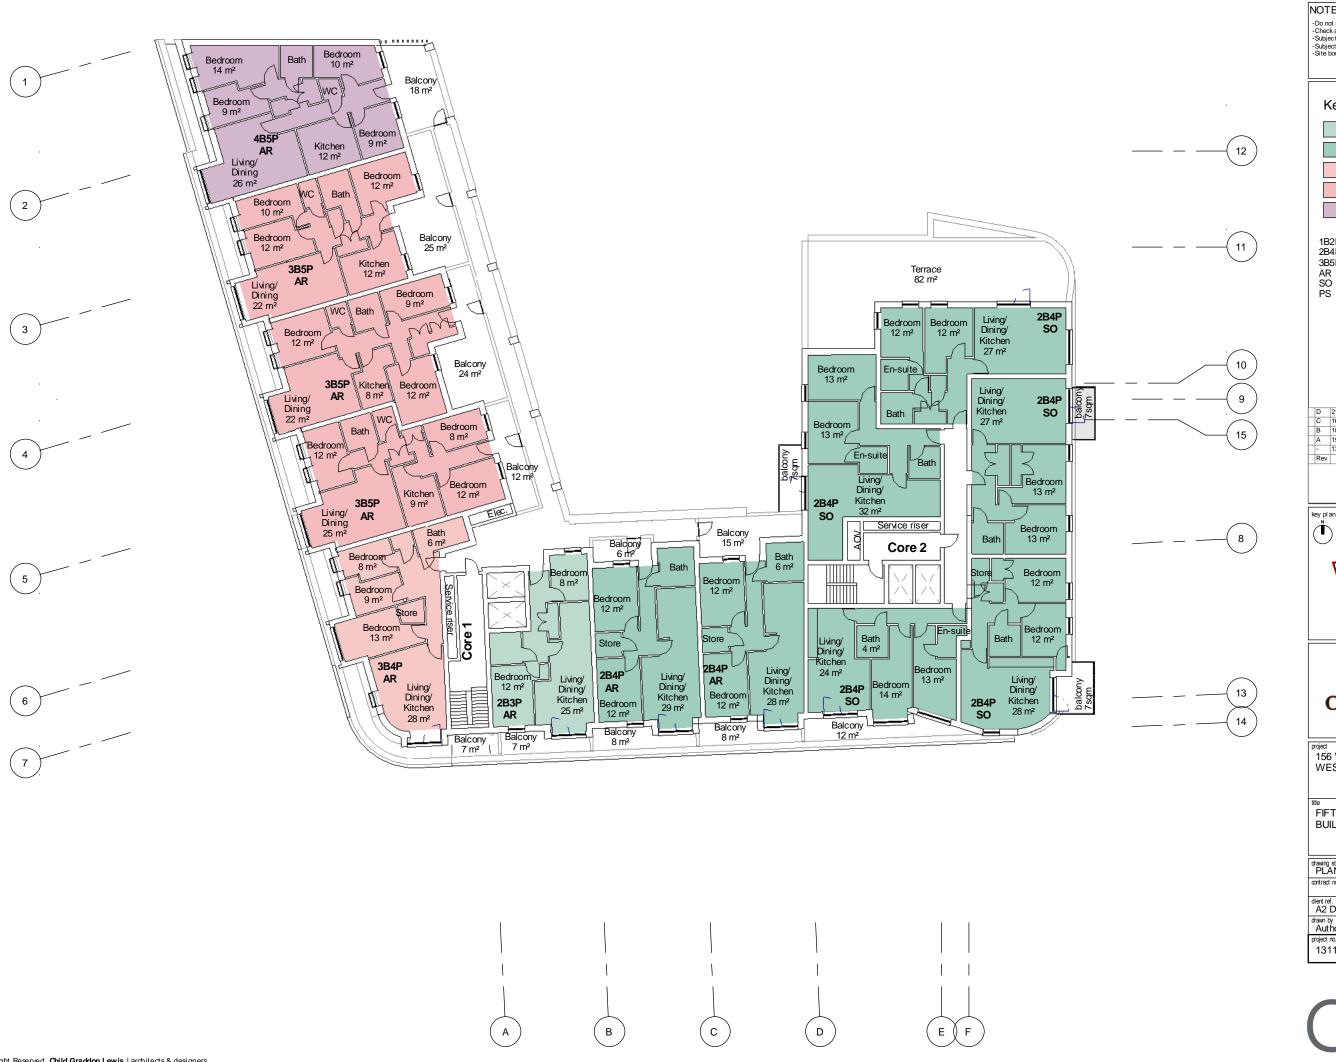

Key

2B3P

2B4P 3B4P

3B5P

4B5P

1 Bed 2 person flat2 Bed 4 Person flat3 Bed 5 person flatAffordable rented 2B4P 3B5P

- Shared ownership - Private sale

| 1 | D              | 21/12/2015 | AB | Scal e note added         |
|---|----------------|------------|----|---------------------------|
|   | С              | 16/12/2015 | AB | Some amenity areas added. |
|   | В              | 10/12/15   | AB | Room areas added          |
|   | Α              | 19/11/15   | AB | Key and notes added       |
|   | <del> </del> - | 13/11/15   | AB | Planning Issue            |
|   | Rev            | Date       | Bv | Description               |

# Revision Schedule

156 WEST END LANE WEST HAMPSTEAD

FIFTH FLOOR PLAN - WEST BUILDING

| PLANNING                 |             |                       |                |
|--------------------------|-------------|-----------------------|----------------|
| contract no.             |             | scale<br>1: 250 @ A   | 3              |
| dient ref.<br>A2 DOMINIO | N           | date<br>11/05/15      |                |
| drawn by<br>Author       |             | checked by<br>Checker |                |
| project no.<br>13119     | drawing num |                       | revision<br>PD |