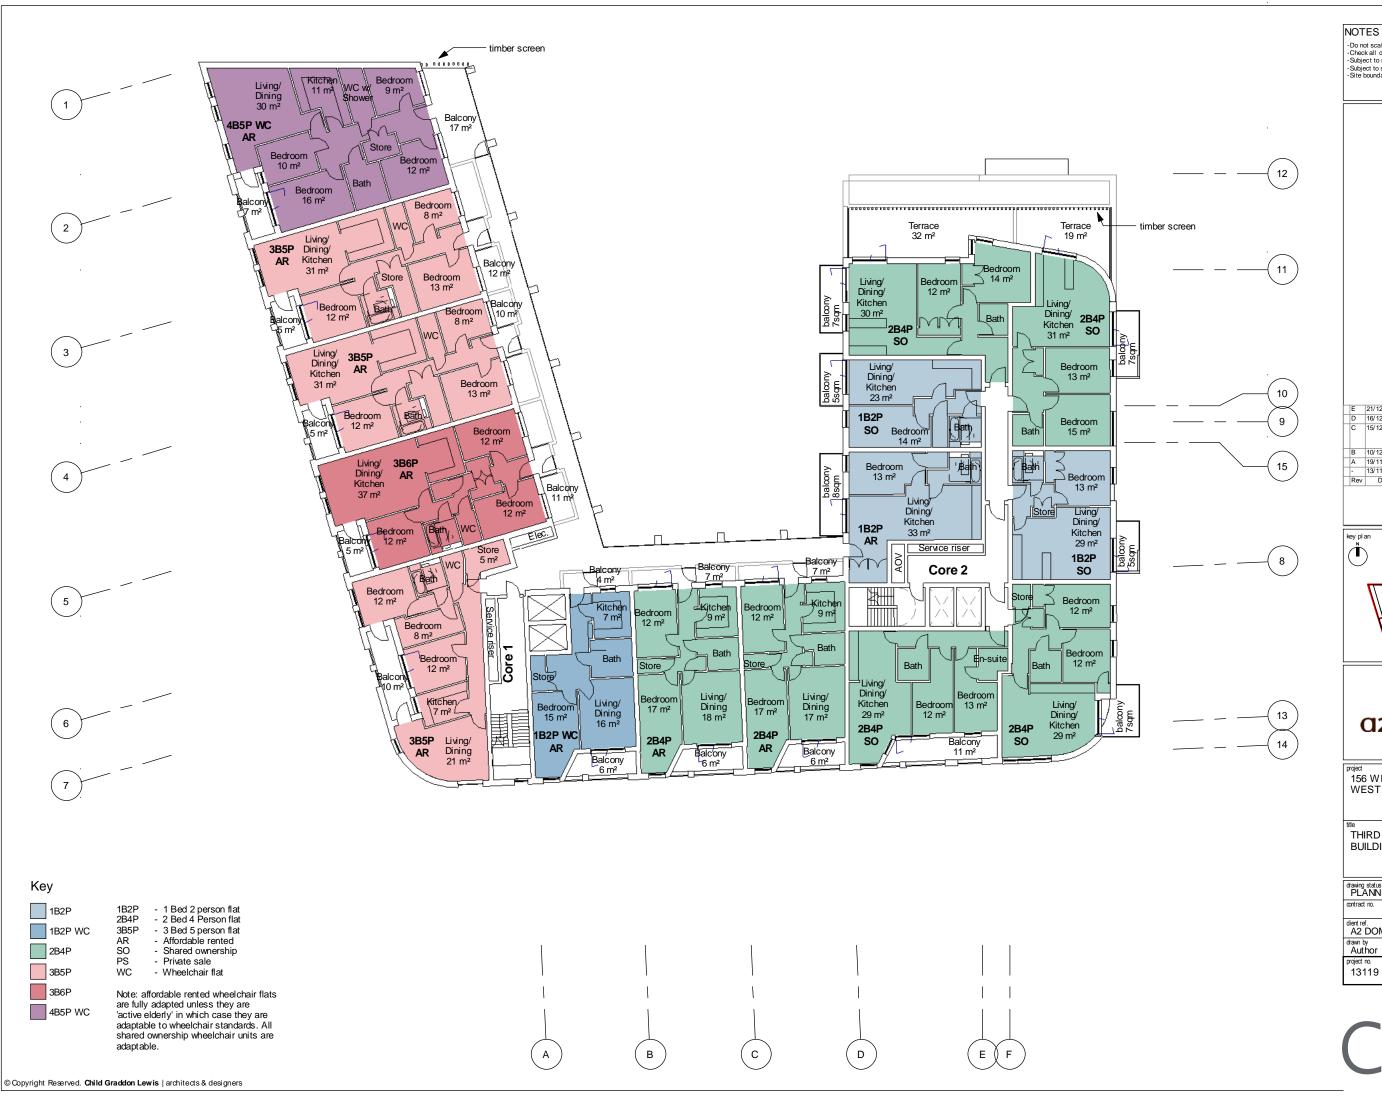

# Revision Schedule

156 WEST END LANE WEST HAMPSTEAD

THIRD FLOOR PLAN - WEST BUILDING

| drawing status<br>PLANNING |             |                       |                |  |
|----------------------------|-------------|-----------------------|----------------|--|
| contract no.               |             | scale<br>1: 250 @ A   | 3              |  |
| dient ref.<br>A2 DOMINION  |             | date<br>11/05/15      |                |  |
| drawn by<br>Author         |             | checked by<br>Checker |                |  |
| project no.<br>13119       | drawing num |                       | revision<br>PE |  |