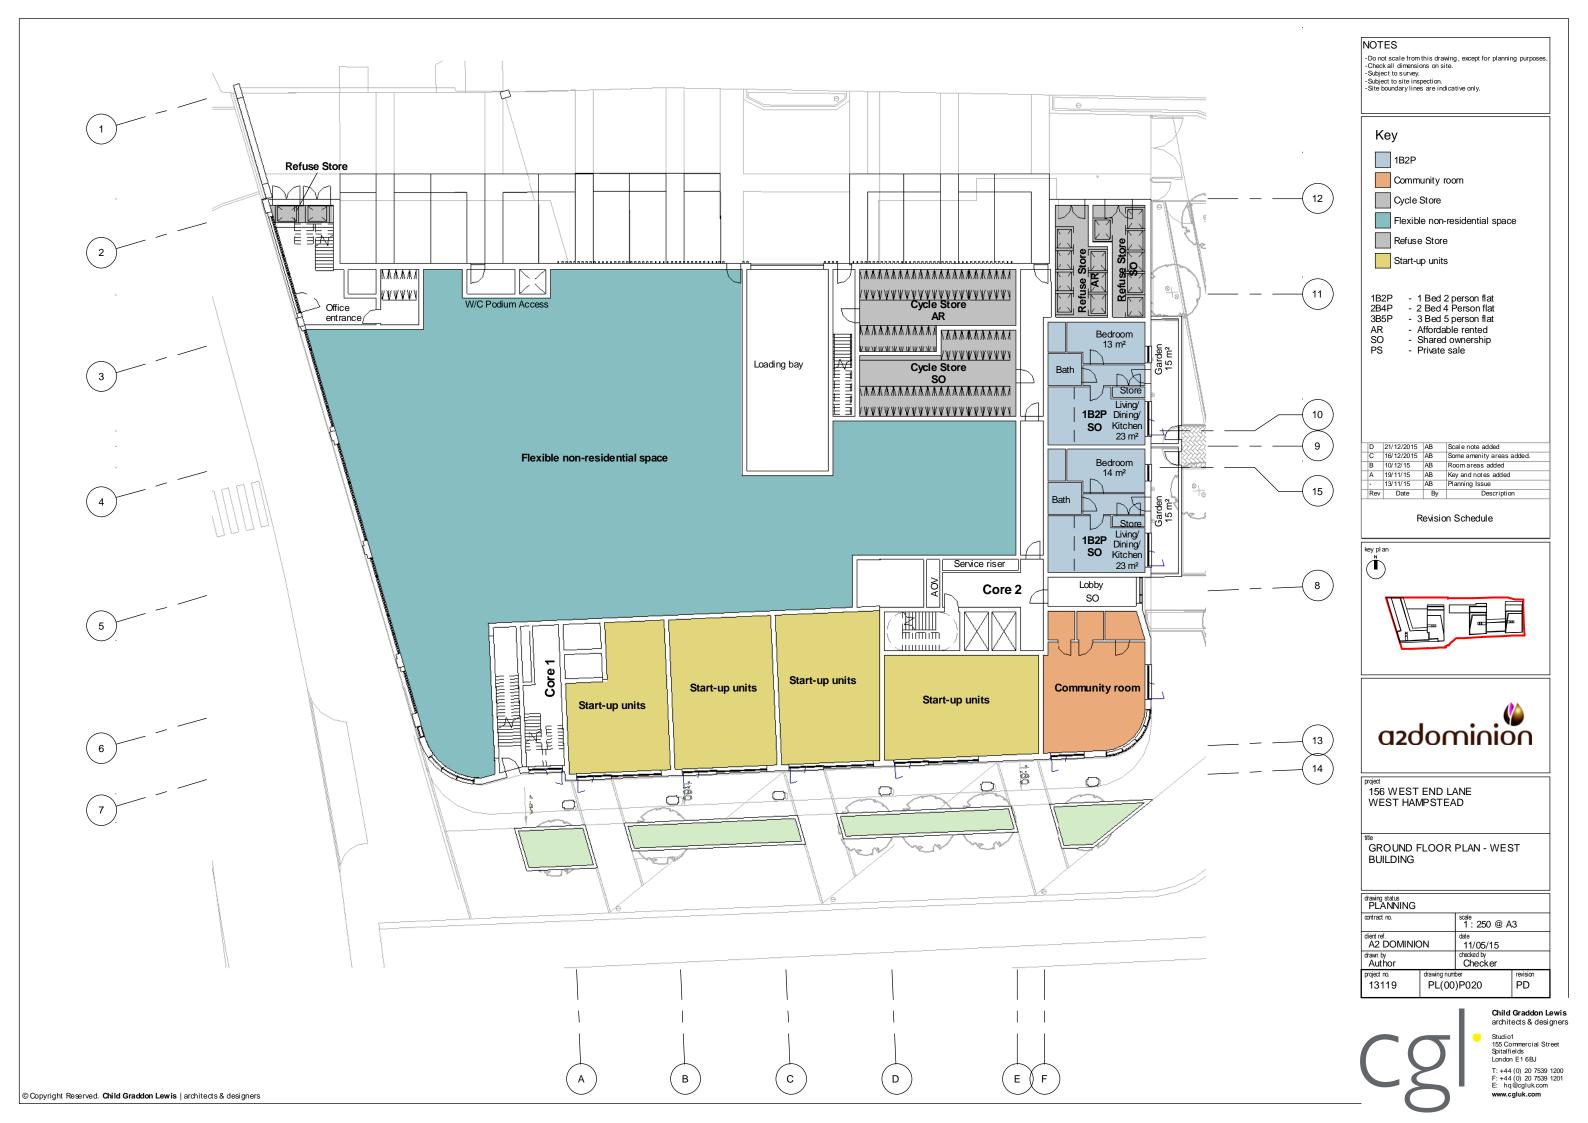

Do not scale from this drawing , except for planning purpose -Check all dimensions on site.
Subject to survey.
Subject to site inspection.
Site boundary lines are indicative only.

Key

1B2P

1B2P WC Active Elderly

2B4P

2B4P WC Active Elderly

Flexible employment space

1 Bed 2 person flat2 Bed 4 Person flat

- 3 Bed 5 person flat - Affordable rented

Shared ownershipPrivate sale - Wheelchair flat

are fully adapted unless they are 'active elderly' in which case they are adaptable to wheelchair standards. All shared ownership wheelchair units are

| D              | 21/12/2015 | AB | Scal e note added         |
|----------------|------------|----|---------------------------|
| С              | 16/12/2015 | AB | Some amenity areas added. |
| В              | 10/12/15   | AB | Room areas added          |
| A              | 19/11/15   | AB | Key and notes added       |
| <del> </del> - | 13/11/15   | AB | Planning Issue            |
| Rev            | Date       | Ву | Description               |
|                |            |    |                           |

# Revision Schedule

156 WEST END LANE WEST HAMPSTEAD

FIRST FLOOR PLAN - WEST BUILDING

| PLANNING                 |                      |                      |                |
|--------------------------|----------------------|----------------------|----------------|
| contract no.             |                      | scale<br>1: 250 @ A3 |                |
| dient ref.<br>A2 DOMINIO | ON                   | date<br>11/05/15     |                |
| drawn by<br>Author       |                      |                      |                |
| project no.<br>13119     | drawing num<br>PL(01 |                      | revision<br>PD |