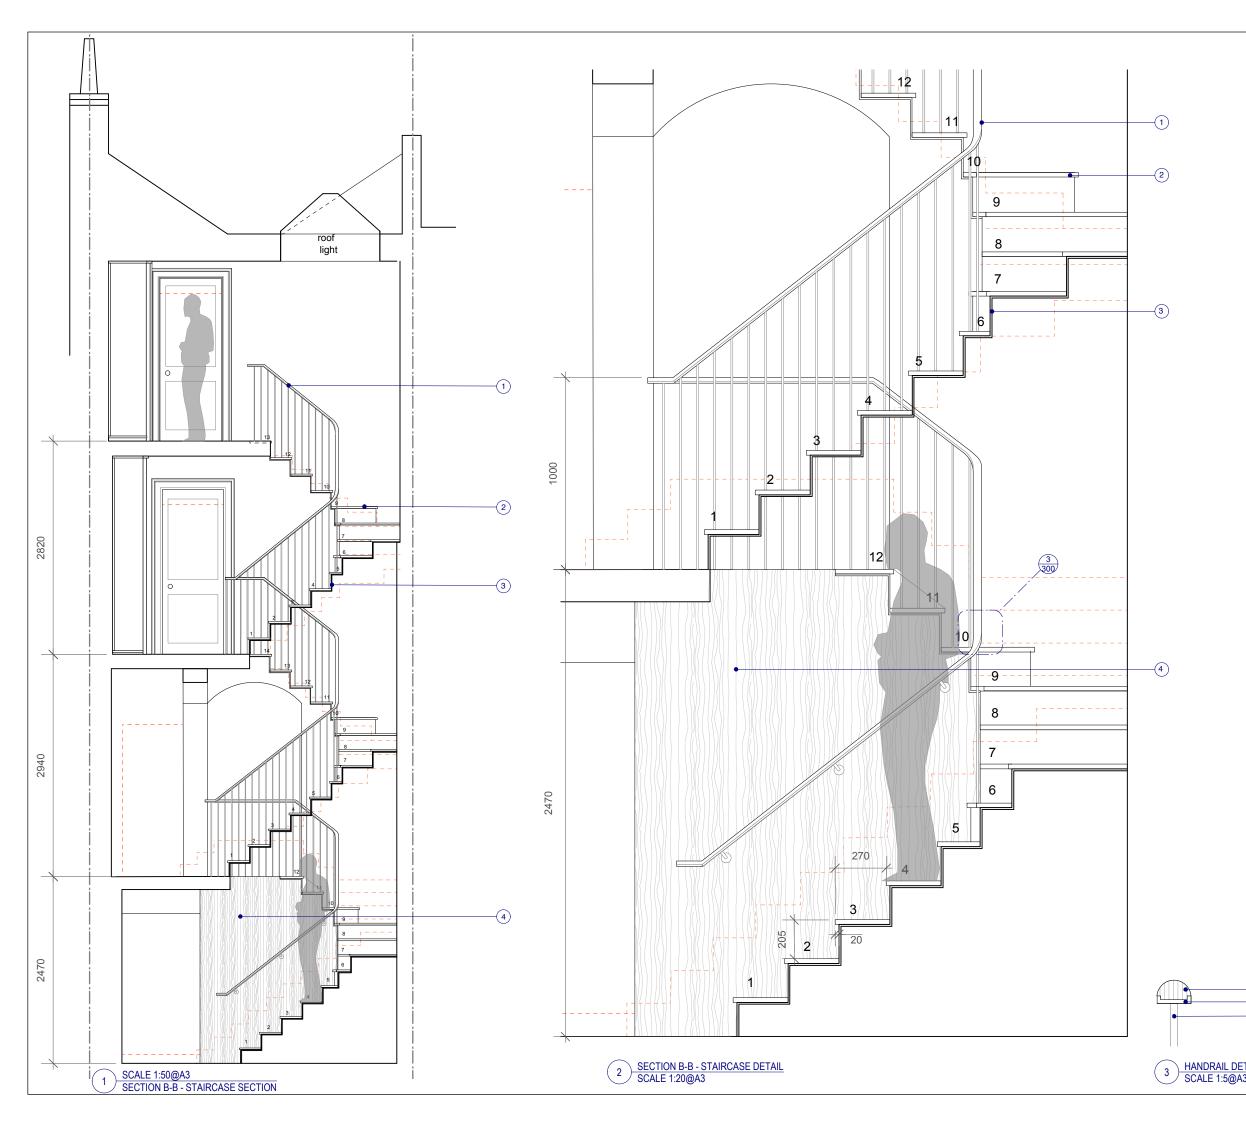

|                  |                              | Notes:                                                                                                                                                                                                                                  |                      |                 |
|------------------|------------------------------|-----------------------------------------------------------------------------------------------------------------------------------------------------------------------------------------------------------------------------------------|----------------------|-----------------|
|                  |                              | All construction to comply with all relevant and<br>current Buildings regulations and British<br>Standards.                                                                                                                             |                      |                 |
|                  |                              | All dimensions are to be checked on site by the<br>contractor prior to construction. Any queries are to<br>be notified to the author of the drawing.<br>For all structural works information refer to<br>Structural Engineers drawings. |                      |                 |
|                  |                              | Key:                                                                                                                                                                                                                                    |                      |                 |
|                  |                              | Line of existing to be re                                                                                                                                                                                                               | moved or a           | altered         |
|                  |                              | 1 New brass and timber railing                                                                                                                                                                                                          |                      |                 |
|                  |                              | 2 New Oak treads                                                                                                                                                                                                                        |                      |                 |
|                  |                              | 3 Replace old timber staircase with structural steel staircase cladded with timber treads                                                                                                                                               |                      |                 |
|                  |                              | allowing for appropriate headroom                                                                                                                                                                                                       |                      |                 |
|                  |                              | (4) New timber panelled internal wall to new WC                                                                                                                                                                                         |                      |                 |
|                  |                              |                                                                                                                                                                                                                                         |                      |                 |
|                  |                              |                                                                                                                                                                                                                                         |                      |                 |
|                  |                              |                                                                                                                                                                                                                                         |                      |                 |
|                  |                              |                                                                                                                                                                                                                                         |                      |                 |
|                  |                              |                                                                                                                                                                                                                                         |                      |                 |
|                  |                              |                                                                                                                                                                                                                                         |                      |                 |
|                  |                              |                                                                                                                                                                                                                                         |                      |                 |
|                  |                              |                                                                                                                                                                                                                                         |                      |                 |
|                  |                              |                                                                                                                                                                                                                                         |                      |                 |
|                  |                              |                                                                                                                                                                                                                                         |                      |                 |
|                  |                              |                                                                                                                                                                                                                                         |                      |                 |
|                  |                              |                                                                                                                                                                                                                                         |                      |                 |
|                  |                              |                                                                                                                                                                                                                                         |                      |                 |
|                  |                              |                                                                                                                                                                                                                                         |                      |                 |
|                  |                              |                                                                                                                                                                                                                                         |                      |                 |
|                  |                              |                                                                                                                                                                                                                                         |                      |                 |
|                  |                              |                                                                                                                                                                                                                                         |                      |                 |
|                  |                              |                                                                                                                                                                                                                                         |                      |                 |
|                  |                              |                                                                                                                                                                                                                                         |                      |                 |
|                  |                              |                                                                                                                                                                                                                                         |                      |                 |
|                  |                              | Rev P1 - 18.12.15 Issued for Planning<br>TRELLIK<br>DESIGN                                                                                                                                                                              |                      |                 |
|                  |                              |                                                                                                                                                                                                                                         |                      |                 |
|                  |                              | STUDIO                                                                                                                                                                                                                                  |                      |                 |
|                  |                              | UNIT 1A HAZELWOOD, GOLBORNE GARDENS<br>LONDON W10 5DT                                                                                                                                                                                   |                      |                 |
|                  |                              | T: +44 (0)7776 085694<br>E: HELLO@TRELLIKDESIGNSTUDIO.COM                                                                                                                                                                               |                      |                 |
|                  |                              | W: WWW.TRELLIKDESIGNSTUDIO.COM                                                                                                                                                                                                          |                      |                 |
|                  |                              | Client:<br>EDOUARD & ANNE-SOPHIE                                                                                                                                                                                                        | Date Crea<br>SEPTEME |                 |
|                  |                              | Project:<br>66 LEIGHTON ROAD<br>Drawing Title:<br>PROPOSED STAIRCASE                                                                                                                                                                    |                      |                 |
|                  |                              |                                                                                                                                                                                                                                         |                      |                 |
| (                | OAK HANDRAIL                 | Scale:                                                                                                                                                                                                                                  | Revision             | Date:           |
|                  | BRASS PLATE<br>BRASS SPINDLE | VARIES                                                                                                                                                                                                                                  | 18.12.15             | Bevielon        |
| -                | _                            | Drawing No:<br>1502-P-300                                                                                                                                                                                                               | Checked by:<br>NG    | Revision:<br>P1 |
| -                |                              | DO NOT SCALE FROM DRAWIN                                                                                                                                                                                                                |                      |                 |
| <u>TAIL</u><br>3 |                              | CHECKED ON SITE. REPORT OMISSIONS AND<br>DISCREPANCIES TO THE ARCHITECT IMMEDIATELY                                                                                                                                                     |                      |                 |
|                  |                              |                                                                                                                                                                                                                                         |                      |                 |