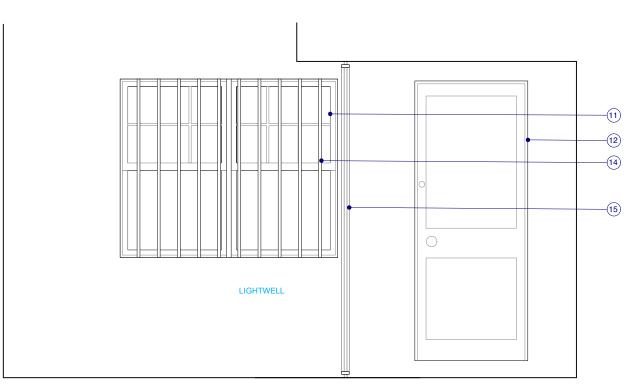

1 GROUND LEVEL - FRONT ENTRANCE DOOR AND WINDOW INTERNAL ELEVATION SCALE 1:25@A3

BASEMENT LEVEL - FRONT ENTRANCE DOOR AND WINDOW INTERNAL ELEVATION
SCALE 1:25@A3

Provided the second sec

BASEMENT LEVEL - FRONT ENTRANCE DOOR AND WINDOW EXTERNAL ELEVATION SCALE 1:25@A3

Key

\_ \_ \_ Line of existing to be removed or altered

New cornice detail

- Modify existing door architrave detail to accommodate new fanlight. Architrave to match existing.
- Addition of a fanlight atop main entrance to enhance Georgian character of house and match neighbouring property
- (4) Replace window with timber frame sash window to match georgian bar details of neighbouring properties
- (5) New cupboard to replace existing
- 6 New six panelled wooden door with painted finish
- 7 Retain Skirting detail
- 8 Modify existing to make full height opening
- New balustrade oak handrail with metal rod railing to comply with building regulations
- Removal of raised step. To align floor level with remaining ground floor level
- Replace old window in lightwell with timber frame sash window to match georgian features of the house and neighbouring properties. Window to have metal security rods in front
- Reinstate front opening in Lightwell. External door and frame to be in timber.
- (13) New skirting detail
- (14) New metal security rods painted white
- (15) Metal Security gate