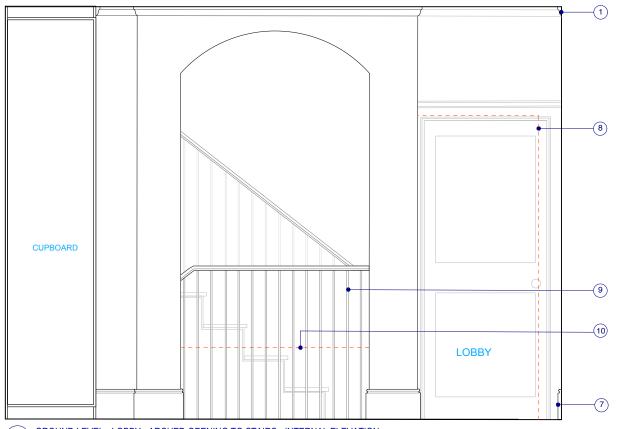

1 GROUND LEVEL - FRONT ENTRANCE DOOR AND WINDOW INTERNAL ELEVATION SCALE 1:25@A3

BASEMENT LEVEL - FRONT ENTRANCE DOOR AND WINDOW INTERNAL ELEVATION
SCALE 1:25@A3

Provided the second sec

BASEMENT LEVEL - FRONT ENTRANCE DOOR AND WINDOW EXTERNAL ELEVATION SCALE 1:25@A3

Key

\_ \_ \_ Line of existing to be removed or altered

New cornice detail

- Modify existing door architrave detail to accommodate new fanlight. Architrave to match existing.
- Addition of a fanlight atop main entrance to enhance Georgian character of house and match neighbouring property
- (4) Replace window with timber frame sash window to match georgian bar details of neighbouring properties
- (5) New cupboard to replace existing
- 6 New six panelled wooden door with painted finish
- 7 Retain Skirting detail
- 8 Modify existing to make full height opening
- New balustrade oak handrail with metal rod railing to comply with building regulations
- Removal of raised step. To align floor level with remaining ground floor level
- Replace old window in lightwell with timber frame sash window to match georgian features of the house and neighbouring properties. Window to have metal security rods in front
- Reinstate front opening in Lightwell. External door and frame to be in timber.
- (13) New skirting detail
- (14) New metal security rods painted white
- (15) Metal Security gate