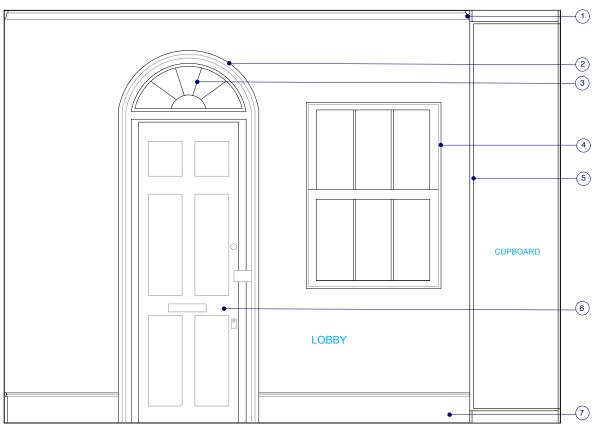

1 GROUND LEVEL - FRONT ENTRANCE DOOR AND WINDOW INTERNAL ELEVATION SCALE 1:25@A3

BASEMENT LEVEL - FRONT ENTRANCE DOOR AND WINDOW INTERNAL ELEVATION
SCALE 1:25@A3

Provided the second sec

BASEMENT LEVEL - FRONT ENTRANCE DOOR AND WINDOW EXTERNAL ELEVATION SCALE 1:25@A3

Key

\_ \_ \_ Line of existing to be removed or altered

New cornice detail

- Modify existing door architrave detail to accommodate new fanlight. Architrave to match existing.
- Addition of a fanlight atop main entrance to enhance Georgian character of house and match neighbouring property
- (4) Replace window with timber frame sash window to match georgian bar details of neighbouring properties
- (5) New cupboard to replace existing
- 6 New six panelled wooden door with painted finish
- 7 Retain Skirting detail
- 8 Modify existing to make full height opening
- New balustrade oak handrail with metal rod railing to comply with building regulations
- Removal of raised step. To align floor level with remaining ground floor level
- Replace old window in lightwell with timber frame sash window to match georgian features of the house and neighbouring properties. Window to have metal security rods in front
- Reinstate front opening in Lightwell. External door and frame to be in timber.
- (13) New skirting detail
- (14) New metal security rods painted white
- (15) Metal Security gate