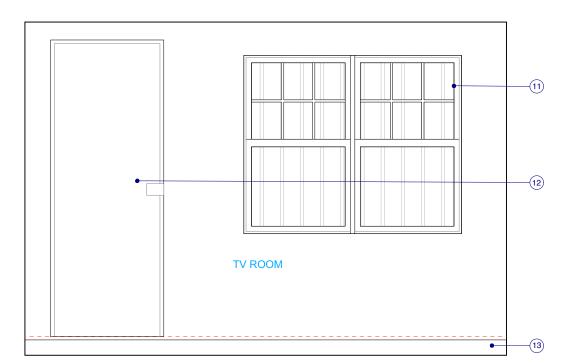

Key

\_ \_ \_ Line of existing to be removed or altered

New cornice detail

- Modify existing door architrave detail to accommodate new fanlight. Architrave to match existing.
- Addition of a fanlight atop main entrance to enhance Georgian character of house and match neighbouring property
- (4) Replace window with timber frame sash window to match georgian bar details of neighbouring properties
- (5) New cupboard to replace existing
- 6 New six panelled wooden door with painted finish
- 7 Retain Skirting detail
- 8 Modify existing to make full height opening
- New balustrade oak handrail with metal rod railing to comply with building regulations
- Removal of raised step. To align floor level with remaining ground floor level
- Replace old window in lightwell with timber frame sash window to match georgian features of the house and neighbouring properties. Window to have metal security rods in front
- Reinstate front opening in Lightwell. External door and frame to be in timber.
- (13) New skirting detail
- (14) New metal security rods painted white
- (15) Metal Security gate