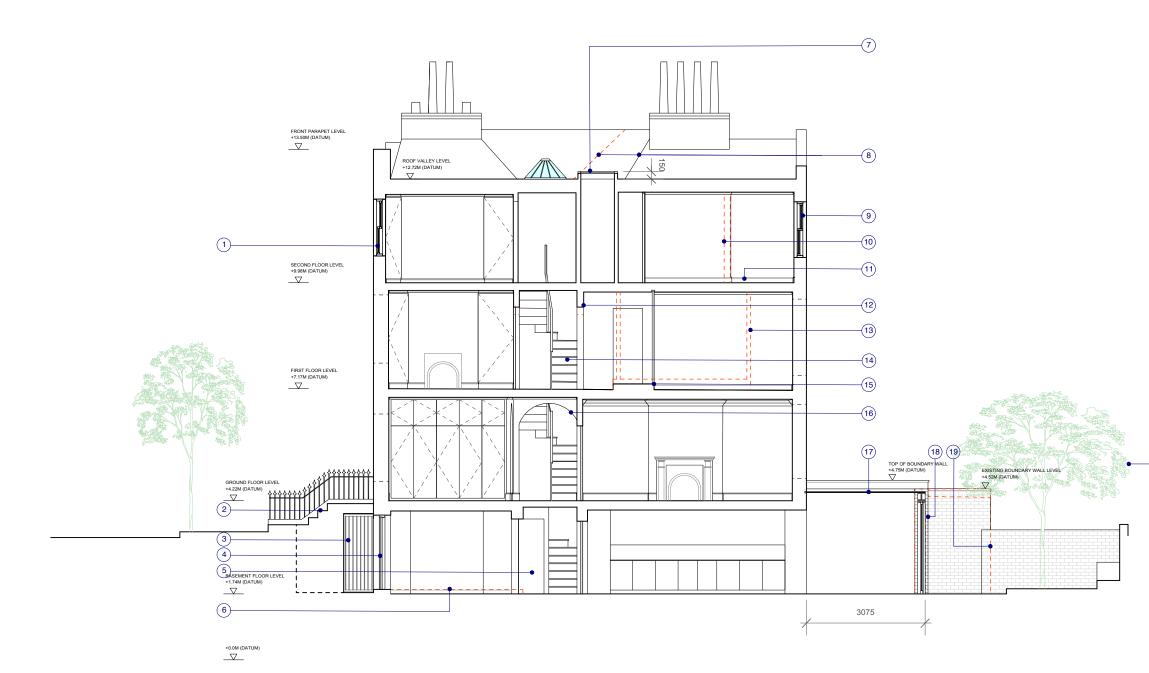

1 SECTION E-E SCALE 1:100@A3

0m 2m 4m 6m

| - |                                                                                                                                                                                                                                         |                      |                   |  |
|---|-----------------------------------------------------------------------------------------------------------------------------------------------------------------------------------------------------------------------------------------|----------------------|-------------------|--|
|   | Notes:                                                                                                                                                                                                                                  |                      |                   |  |
|   | All construction to comply with all relevant and<br>current Buildings regulations and British<br>Standards.                                                                                                                             |                      |                   |  |
|   | All dimensions are to be checked on site by the<br>contractor prior to construction. Any queries are to<br>be notified to the author of the drawing.<br>For all structural works information refer to<br>Structural Engineers drawings. |                      |                   |  |
|   | Key:                                                                                                                                                                                                                                    |                      |                   |  |
|   | Line of existing to be removed or altered                                                                                                                                                                                               |                      |                   |  |
|   | 1 Retain and repair existing windows                                                                                                                                                                                                    |                      |                   |  |
|   | (2) Repair external steps to have even risers and<br>replace asphalt covering with black and white<br>mosaic tile finish. Railing to replace low solid<br>wall with cast iron railing to match<br>neighbouring properties               |                      |                   |  |
|   | 3 Metal security gate                                                                                                                                                                                                                   |                      |                   |  |
|   | (4) Reinstate external opening with timber<br>framed solid wood panelled door                                                                                                                                                           |                      |                   |  |
|   | 5 New WC under stairs                                                                                                                                                                                                                   |                      |                   |  |
|   | 6 Remove raised timber flooring to match basement level                                                                                                                                                                                 |                      |                   |  |
|   | 7 New rooflight                                                                                                                                                                                                                         |                      |                   |  |
|   | 8 Roof to be altered to allow for flat roof with new rooflight                                                                                                                                                                          |                      |                   |  |
|   | (9) Replace window with new timber frame sash<br>window to match georgian bar details of<br>neighbouring properties                                                                                                                     |                      |                   |  |
|   | (10) Removal of internal partition to relocate bedroom 4 next to rear facade                                                                                                                                                            |                      |                   |  |
|   | 11) New timber floor to be level                                                                                                                                                                                                        |                      |                   |  |
|   | (12) Increased door head room by 200mm.<br>Architrave to match existing                                                                                                                                                                 |                      |                   |  |
|   | (13) Removal of existing bathroom partition and floor                                                                                                                                                                                   |                      |                   |  |
|   | (14) Replace old timber staircase with new timber<br>clad metal staircase allowing for appropriate<br>headroom to comply to building regulations                                                                                        |                      |                   |  |
|   | (15) Raised step to allow drainage access to relocated bathroom                                                                                                                                                                         |                      |                   |  |
|   | (16) New arch overhead to replicate adjacent arch on wall to lobby and framing the staircase                                                                                                                                            |                      |                   |  |
|   | (17) New Glass roof to extend full width of garden                                                                                                                                                                                      |                      |                   |  |
|   | (18) New brick wall painted white to replace<br>existing shed volume. Wall to align with<br>existing shed wall                                                                                                                          |                      |                   |  |
|   | (19) Remove existing shed volume                                                                                                                                                                                                        |                      |                   |  |
|   | T1 Tree within falling distance of proposed<br>development                                                                                                                                                                              |                      |                   |  |
|   | Rev P1 - 18.12.15 Issued for Planning                                                                                                                                                                                                   |                      |                   |  |
|   | TRELLIK<br>DESIGN<br>STUDIO                                                                                                                                                                                                             |                      |                   |  |
|   | UNIT 1A HAZELWOOD, GOLBORNE GARDENS<br>LONDON W10 5DT                                                                                                                                                                                   |                      |                   |  |
|   | <b>T:</b> +44 (0)7776 085694                                                                                                                                                                                                            |                      |                   |  |
|   | E: HELLO@TRELLIKDESIGNSTUDIO.COM<br>W: WWW.TRELLIKDESIGNSTUDIO.COM                                                                                                                                                                      |                      |                   |  |
|   | Client:<br>EDOUARD & ANNE-SOPHIE                                                                                                                                                                                                        | Date Cre<br>SEPTEM   | ated:<br>BER 2015 |  |
|   | Project:<br>66 LEIGHTON ROAD                                                                                                                                                                                                            |                      |                   |  |
|   | Drawing Title:<br>PROPOSED SECTION E-E                                                                                                                                                                                                  |                      |                   |  |
|   | <b>Scale:</b><br>1:100                                                                                                                                                                                                                  | Revision<br>18.12.15 | Date:             |  |
|   | Drawing No:                                                                                                                                                                                                                             | Checked by:          | Revision:<br>P1   |  |
|   | 1502-P-131                                                                                                                                                                                                                              | NG                   | F 1               |  |
|   | DO NOT SCALE FROM DRAWING, ALL DIMS TO BE<br>CHECKED ON SITE REPORT OMISSIONS AND                                                                                                                                                       |                      |                   |  |