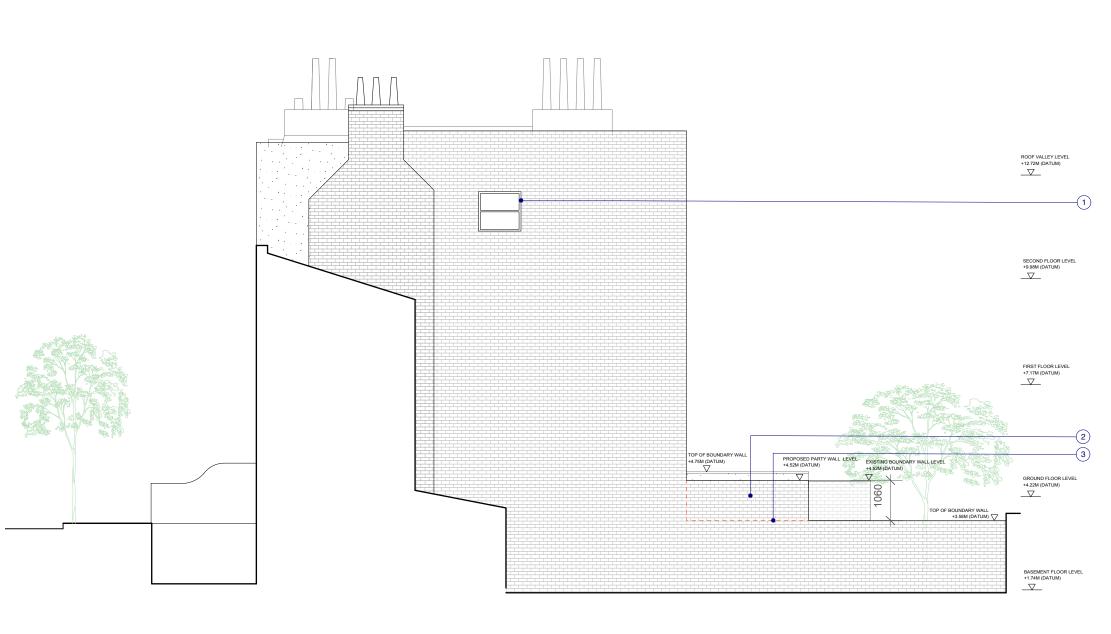

+0.0M (DATUM)

PROPOSED WEST ELEVATION SCALE 1:100@A3

0m 2m 4m

Notes:

All construction to comply with all relevant and current Buildings regulations and British Standards.
All dimensions are to be checked on site by the contractor prior to construction. Any queries are to be notified to the author of the drawing. For all structural works information refer to Structural Engineers drawings.

\_ \_ - Line of existing to be removed or altered

1) Retain and repair existing windows

2 New brick wall - brick to match existing

3 Line of existing boundary wall

Rev P1 - 18.12.15 Issued for Planning

UNIT 1A HAZELWOOD, GOLBORNE GARDENS LONDON W10 5DT

T: +44 (0)7776 085694

E: HELLO@TRELLIKDESIGNSTUDIO.COM

W: WWW.TRELLIKDESIGNSTUDIO.COM

Date Created: EDOUARD & ANNE-SOPHIE SEPTEMBER 2015

Project: 66 LEIGHTON ROAD

Drawing Title:

PROPOSED WEST ELEVATION

Scale: Revision Date: 1:100 18.12.15 Drawing No: NG 1502-P-121

DO NOT SCALE FROM DRAWING, ALL DIMS TO BE CHECKED ON SITE. REPORT OMISSIONS AND DISCREPANCIES TO THE ARCHITECT IMMEDIATELY