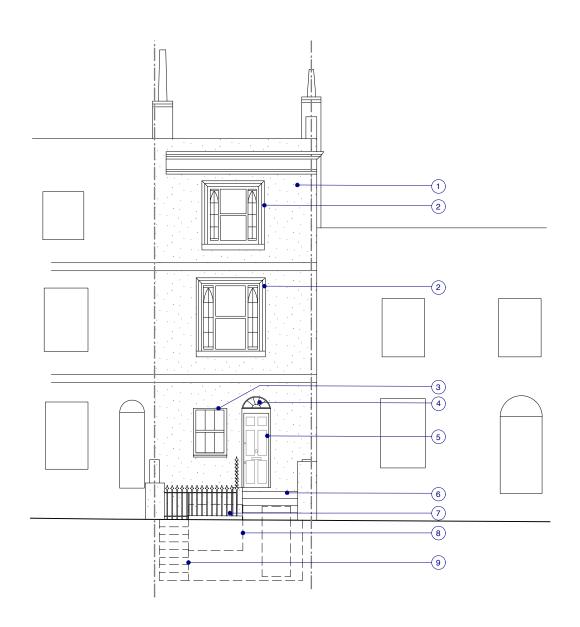

Kοv:

- \_ \_ Line of existing to be removed or altered
- General render reinstatement works to repair areas of cracking.
- 2 Retain and repair existing windows
- (3) Replace window with timber frame sash window to match georgian bar details of neighbouring properties
- Addition of a fanlight atop main entrance to enhance Georgian character of house and match neighbouring property
- 5 New six panelled wooden door with painted finish
- 6 Repair external steps to provide even risers and replace asphalt covering with black and white mosaic tile finish
- Replace low wall with cast iron railing to match neighbouring properties
- Replace old window in lightwell with timber frame sash window to match georgian features of the house and neighbouring properties. Window to have metal security rods in front. See elevation no. 4 on drawing no. 1502-P-200 for elevation of lightwell
- New metal staircase, painted black -access to lightwell similar to neighbouring properties
- (10) Replace window with new timber frame sash window to match georgian bar details of neighbouring properties
- (11) Re-route drainage pipe to flow to one side
- (12) White painted brick wall
- New timber framed window 500mm x 1850mm
- (14) New 3no Glass sliding panels with metal frame -painted black
- (15) New masonary wall built alongside party wall