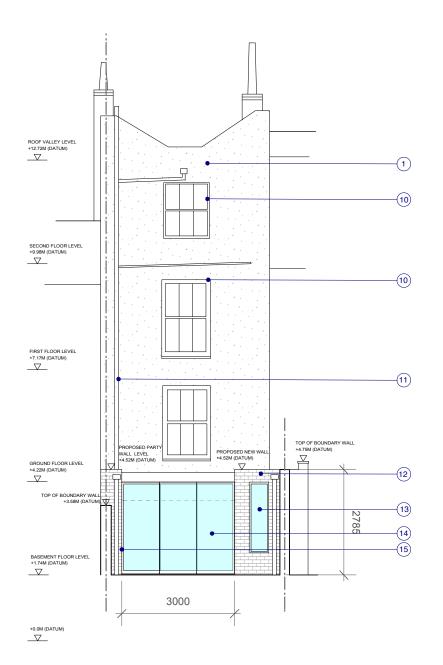

Kοv:

- \_ \_ Line of existing to be removed or altered
- General render reinstatement works to repair areas of cracking.
- 2 Retain and repair existing windows
- (3) Replace window with timber frame sash window to match georgian bar details of neighbouring properties
- Addition of a fanlight atop main entrance to enhance Georgian character of house and match neighbouring property
- 5 New six panelled wooden door with painted finish
- 6 Repair external steps to provide even risers and replace asphalt covering with black and white mosaic tile finish
- Replace low wall with cast iron railing to match neighbouring properties
- Replace old window in lightwell with timber frame sash window to match georgian features of the house and neighbouring properties. Window to have metal security rods in front. See elevation no. 4 on drawing no. 1502-P-200 for elevation of lightwell
- New metal staircase, painted black -access to lightwell similar to neighbouring properties
- (10) Replace window with new timber frame sash window to match georgian bar details of neighbouring properties
- (11) Re-route drainage pipe to flow to one side
- (12) White painted brick wall
- New timber framed window 500mm x 1850mm
- (14) New 3no Glass sliding panels with metal frame -painted black
- (15) New masonary wall built alongside party wall