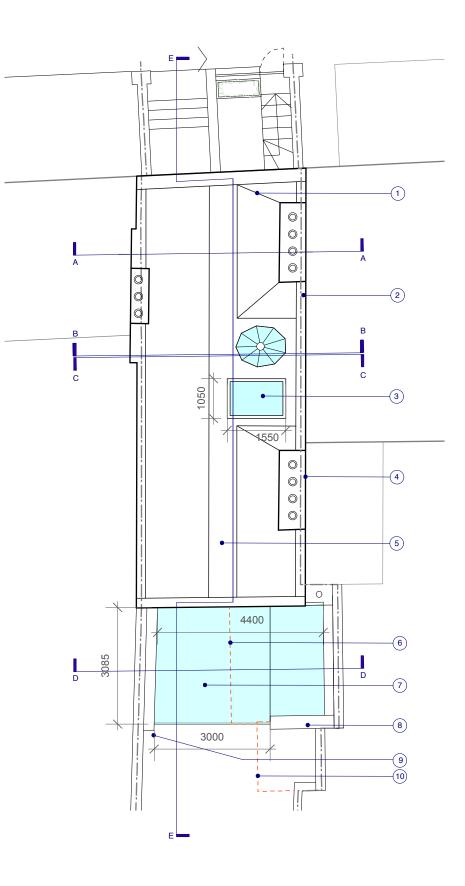

1 PROPOSED ROOF PLAN SCALE 1:100@A3

|        |                                                                                                                                                                                                                                                                                                                                                                                                                                                                                                                                                                 | N                              |                 |  |
|--------|-----------------------------------------------------------------------------------------------------------------------------------------------------------------------------------------------------------------------------------------------------------------------------------------------------------------------------------------------------------------------------------------------------------------------------------------------------------------------------------------------------------------------------------------------------------------|--------------------------------|-----------------|--|
|        | Notes:<br>All construction to comply with all relevant and<br>current Buildings regulations and British<br>Standards.<br>All dimensions are to be checked on site by the<br>contractor prior to construction. Any queries are to<br>be notified to the author of the drawing.<br>For all structural works information refer to<br>Structural Engineers drawings.<br>Key:<br>Line of existing to be removed or altered<br>(1) Poor details of existing flashing and damaged<br>areas of roof junctions to be replaced with<br>similar product to parapet levels. |                                |                 |  |
|        |                                                                                                                                                                                                                                                                                                                                                                                                                                                                                                                                                                 |                                |                 |  |
|        |                                                                                                                                                                                                                                                                                                                                                                                                                                                                                                                                                                 |                                |                 |  |
|        |                                                                                                                                                                                                                                                                                                                                                                                                                                                                                                                                                                 |                                |                 |  |
|        |                                                                                                                                                                                                                                                                                                                                                                                                                                                                                                                                                                 |                                |                 |  |
|        | (2) To reinstate coping stone details to parapet<br>levels where either there is no coping detail or<br>inadequate coping.                                                                                                                                                                                                                                                                                                                                                                                                                                      |                                |                 |  |
|        | <ul> <li>Roof to be altered to allow for flat roof with<br/>140mm x 900mm rooflight</li> <li>To renew all weathered areas of pointing and</li> </ul>                                                                                                                                                                                                                                                                                                                                                                                                            |                                |                 |  |
|        | <ul> <li>(4) To refer wan weathered areas of pointing and to repair cracking for all chimney stacks</li> <li>(5) Existing metal lining to central valley gutter to</li> </ul>                                                                                                                                                                                                                                                                                                                                                                                   |                                |                 |  |
|        | be repaired with similar material.<br>6 Line of existing Glass extension                                                                                                                                                                                                                                                                                                                                                                                                                                                                                        |                                |                 |  |
|        | (7) Extend glass extension to span full width                                                                                                                                                                                                                                                                                                                                                                                                                                                                                                                   |                                |                 |  |
|        | 8 Existing solid wall to be modified to be smaller<br>in width and remain in brick painted white                                                                                                                                                                                                                                                                                                                                                                                                                                                                |                                |                 |  |
|        | <ul> <li>9) New masonary wall built alongside party wall</li> <li>(10) Removal of existing shed volume</li> </ul>                                                                                                                                                                                                                                                                                                                                                                                                                                               |                                |                 |  |
|        |                                                                                                                                                                                                                                                                                                                                                                                                                                                                                                                                                                 |                                |                 |  |
|        |                                                                                                                                                                                                                                                                                                                                                                                                                                                                                                                                                                 |                                |                 |  |
|        |                                                                                                                                                                                                                                                                                                                                                                                                                                                                                                                                                                 |                                |                 |  |
|        |                                                                                                                                                                                                                                                                                                                                                                                                                                                                                                                                                                 |                                |                 |  |
|        |                                                                                                                                                                                                                                                                                                                                                                                                                                                                                                                                                                 |                                |                 |  |
|        |                                                                                                                                                                                                                                                                                                                                                                                                                                                                                                                                                                 |                                |                 |  |
|        |                                                                                                                                                                                                                                                                                                                                                                                                                                                                                                                                                                 |                                |                 |  |
|        |                                                                                                                                                                                                                                                                                                                                                                                                                                                                                                                                                                 |                                |                 |  |
|        | Rev P1 - 18.12.15 Issued for Planning                                                                                                                                                                                                                                                                                                                                                                                                                                                                                                                           |                                |                 |  |
|        | TRELLIK<br>DESIGN<br>STUDIO<br>UNIT 1A HAZELWOOD, GOLBORNE GARDENS                                                                                                                                                                                                                                                                                                                                                                                                                                                                                              |                                |                 |  |
|        | LONDON W10 5DT<br>T: +44 (0)7776 085694                                                                                                                                                                                                                                                                                                                                                                                                                                                                                                                         |                                |                 |  |
|        | E: HELLO@TRELLIKDESIGNSTUDIO.COM<br>W: WWW.TRELLIKDESIGNSTUDIO.COM                                                                                                                                                                                                                                                                                                                                                                                                                                                                                              |                                |                 |  |
|        | Client:<br>EDOUARD & ANNE-SOPHIE                                                                                                                                                                                                                                                                                                                                                                                                                                                                                                                                | D & ANNE-SOPHIE SEPTEMBER 2015 |                 |  |
|        | Project:<br>66 LEIGHTON ROAD                                                                                                                                                                                                                                                                                                                                                                                                                                                                                                                                    |                                |                 |  |
|        | Drawing Title:<br>PROPOSED ROOF PLAN                                                                                                                                                                                                                                                                                                                                                                                                                                                                                                                            |                                |                 |  |
|        | Scale:<br>1:100                                                                                                                                                                                                                                                                                                                                                                                                                                                                                                                                                 | 0 18.12.15                     |                 |  |
|        | Drawing No:<br>1502-P-112                                                                                                                                                                                                                                                                                                                                                                                                                                                                                                                                       | Checked by:<br>NG              | Revision:<br>P1 |  |
|        | DO NOT SCALE FROM DRAWING, ALL DIMS TO BE<br>CHECKED ON SITE. REPORT OMISSIONS AND                                                                                                                                                                                                                                                                                                                                                                                                                                                                              |                                |                 |  |
| 8m 10m | DISCREPANCIES TO THE ARCHI                                                                                                                                                                                                                                                                                                                                                                                                                                                                                                                                      | TECT IMME                      | DIATELY         |  |