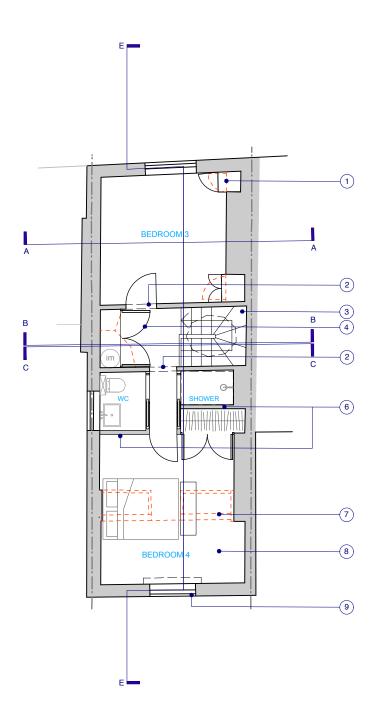

PROPOSED FIRST FLOOR PLAN SCALE 1:100@A3

PROPOSED SECOND FLOOR PLAN SCALE 1:100@A3

## Key:

- - - Line of existing to be removed or altered

- Remove existing joinery
- 2 Increased door head room by 200mm. Architrave to match existing
- Replace old timber staircase with new timber clad metal staircase allowing for appropriate headroom. See drawing 1502-P-300 for further details of staircase
- Adding internal cupboard for storage and utility on First Floor and Replace existing cupboard on Second floor with new cupboard.
- Adding raised timber floor section to allow drainage and pipe access to wc
- (6) New Internal wall to enclose bathroom on first floor; and shower and wc on second floor
- Removal of existing bathroom floor and partition
- 8 Existing sloped floor to be replaced by new leveled timber floor to match existing
- Replace window with new timber frame sash window to match georgian bar details of neighbouring properties