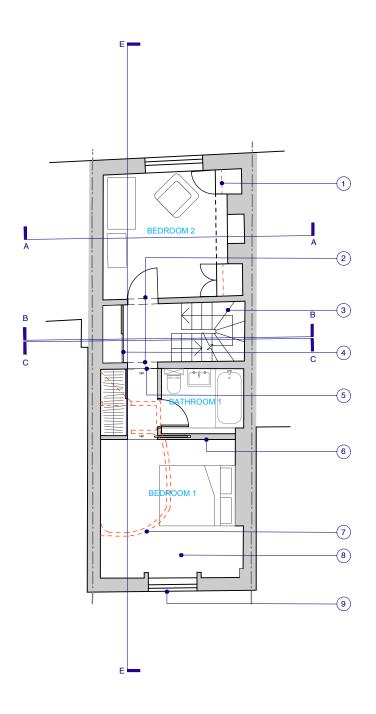

PROPOSED FIRST FLOOR PLAN SCALE 1:100@A3

PROPOSED SECOND FLOOR PLAN SCALE 1:100@A3

## Key:

- - - Line of existing to be removed or altered

- Remove existing joinery
- 2 Increased door head room by 200mm. Architrave to match existing
- Replace old timber staircase with new timber clad metal staircase allowing for appropriate headroom. See drawing 1502-P-300 for further details of staircase
- Adding internal cupboard for storage and utility on First Floor and Replace existing cupboard on Second floor with new cupboard.
- Adding raised timber floor section to allow drainage and pipe access to wc
- (6) New Internal wall to enclose bathroom on first floor; and shower and wc on second floor
- Removal of existing bathroom floor and partition
- 8 Existing sloped floor to be replaced by new leveled timber floor to match existing
- Replace window with new timber frame sash window to match georgian bar details of neighbouring properties