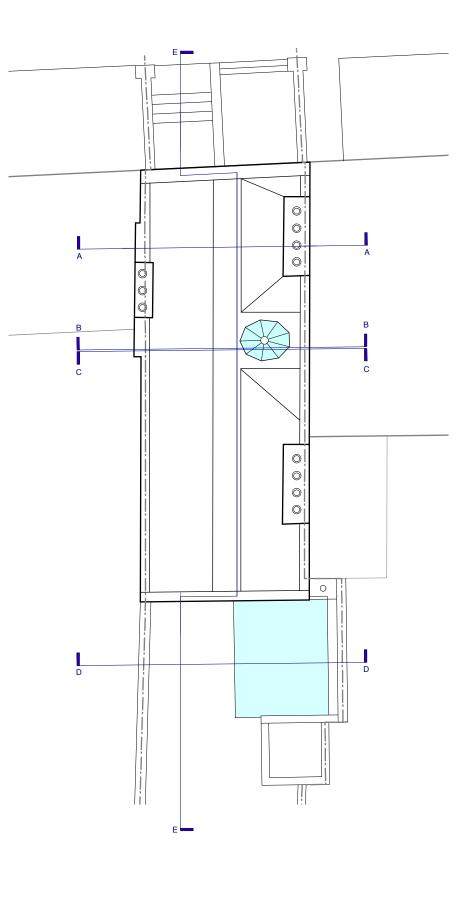

1 EXISTING ROOF PLAN SCALE 1:100@A3

## Rev P1 - 18.12.15 Issued for Planning

| TRELLIK<br>DESIGN<br>STUDIO<br>UNIT 1A HAZELWOOD, GOLBORNE GARDENS<br>LONDON W10 5DT                                             |                                 |                 |
|----------------------------------------------------------------------------------------------------------------------------------|---------------------------------|-----------------|
| T: +44 (0)7776 085694<br>E: HELLO@TRELLIKDESIGNSTUDIO.COM<br>W: WWW.TRELLIKDESIGNSTUDIO.COM                                      |                                 |                 |
| Client:<br>EDOUARD & ANNE-SOPHIE                                                                                                 | Date Created:<br>SEPTEMBER 2015 |                 |
| Project:<br>66 LEIGHTON ROAD                                                                                                     |                                 |                 |
| Drawing Title:<br>EXISTING ROOF PLAN                                                                                             |                                 |                 |
| Scale:<br>1:100                                                                                                                  | Revision Date:<br>18.12.15      |                 |
| Drawing No:<br>1502-EX-012                                                                                                       | Checked by:<br>NG               | Revision:<br>P1 |
| DO NOT SCALE FROM DRAWING, ALL DIMS TO BE<br>CHECKED ON SITE. REPORT OMISSIONS AND<br>DISCREPANCIES TO THE ARCHITECT IMMEDIATELY |                                 |                 |