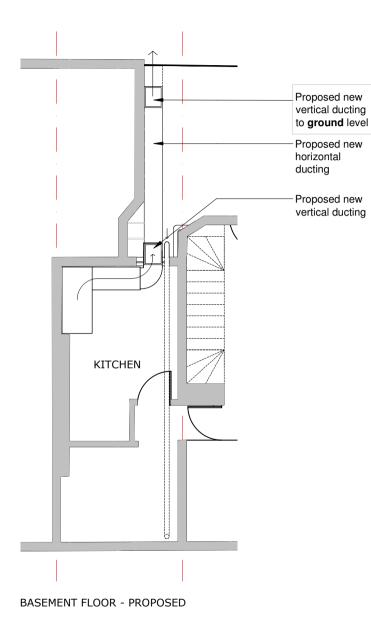

## Perugino coffee house refurbishment

Drawing 27\_01\_existing and proposed plans

Revision: A

Note:

Scale 1:100 @ A4, Date: 21.12.15

Tabitha Pope Architecture tabitha.pope@gmail.com +44 773 938 1896