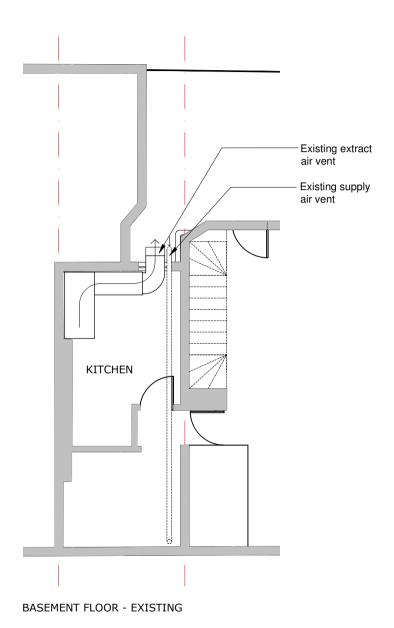

## Perugino coffee house refurbishment

Drawing 27\_01\_existing and proposed plans

Revision: A

Note:

Scale 1:100 @ A4, Date: 21.12.15

Tabitha Pope Architecture tabitha.pope@gmail.com +44 773 938 1896