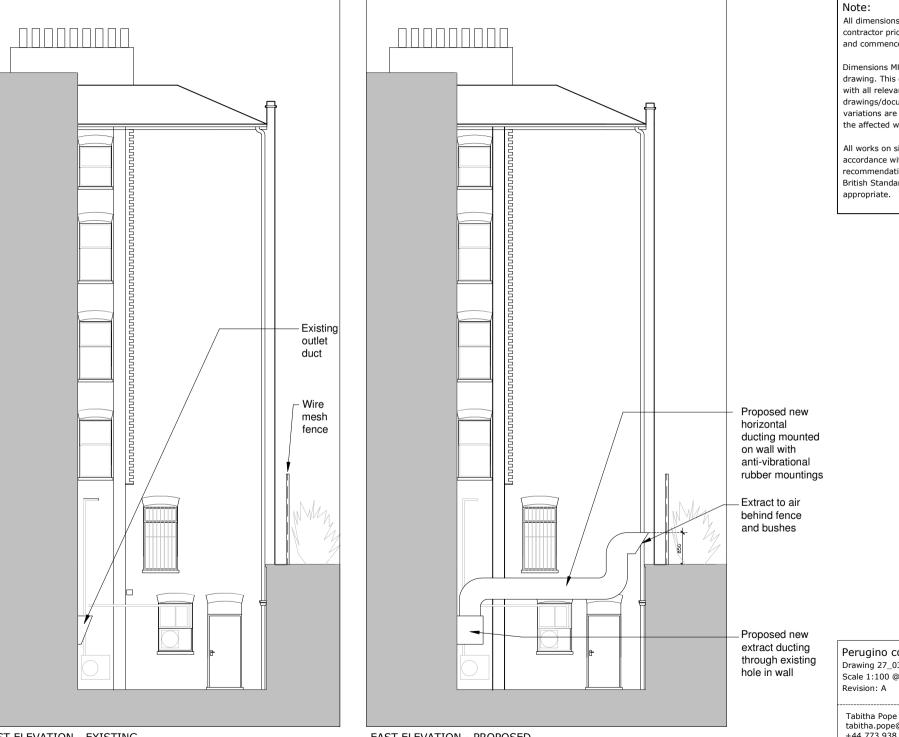

All dimensions and levels to be checked on site by contractor prior to preparation of shop drawings and commencement of work on site.

Dimensions MUST NOT be scaled from this drawing. This drawing is to be read in conjunction with all relevant consultants and/or specialist's drawings/documents and any discrepancies or variations are to be notified to the Architect before the affected work commences.

All works on site are to be carried out fully in accordance with current CDM regulations and recommendations, current Building Regulations, British Standards and Codes of Practice as

Perugino coffee house refurbishment Drawing 27\_03\_existing and proposed EAST elevations Scale 1:100 @ A4 Date: 21.12.15 Tabitha Pope Architecture tabitha.pope@gmail.com +44 773 938 1896

EAST ELEVATION - PROP