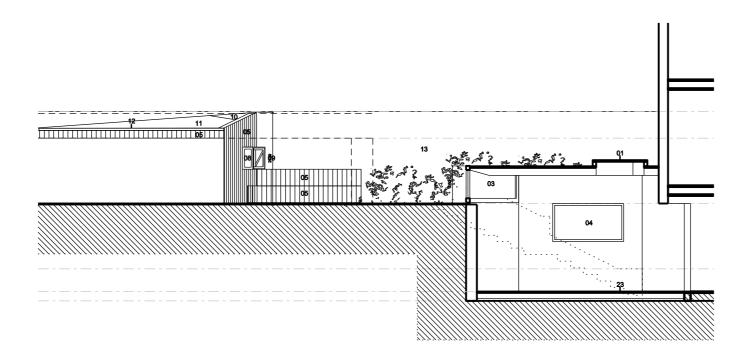

PROPOSED SECTION BB SCALE 1:100 AT A3

01. TRIPLE GLAZED ROOFLIGHT
02. SEDUM ROOF
03. FIXED DOUBLE GLAZED TOUGHEND UNIT
04. SLIDDING OPEN WINDOW
05. WHITE STAINED LARCH CLADDING
06. EXTG DOORWAY - DOOR REMOMOVED
07. ENLARGED OPENNING TO KITCHEN
08. INWARD OPENNING WINDOW
09. OUTWARD OPENNING WINDOW
19. OUTWARD OPENNING TIMBER SHUTTER
10. TRIANGLULAR DOUBLE GLAZED ROOFLIGHT
11. LIGHT GREY GRP ROOF
12. CONCEALED GUTTER
13. EXTG RENDERED WALL PAINTED WHITE
14. EXTG BRICK PAINTED WHITE TO GARDEN
15. NON SUP TIMBER DECKING
16. EXTG RENDERED WALL TO MAIN BUILDING
17. CONCEALED DOOR WHITE STAINED LARCH
18. EXTG BLACK PAINTED STEEL FENCE
19. WHITE STAINED LARCH BENCH SEAT
20. LIGHT TUBE TO BELOW, POLYCARB DOME
21. TIMBED PIVOT DOOR WITH VISION PANEL
22. EXTG STONE PAVERS
23. SUSPENDED TIMBER FLOOR WITH INSULATION