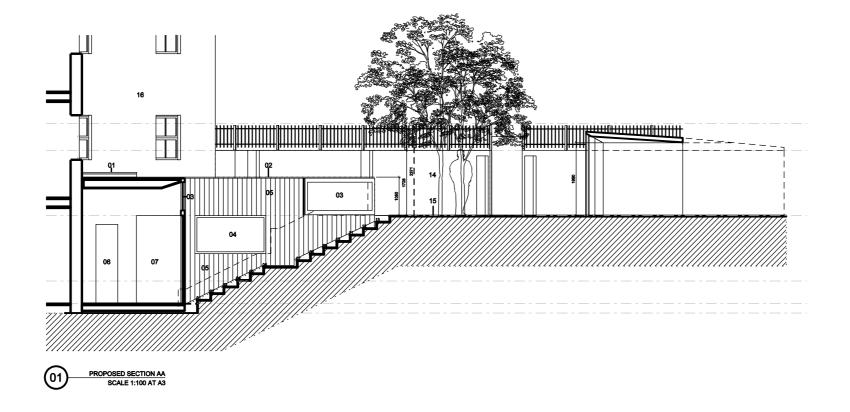

PROPOSED SECTION BB SCALE 1:100 AT A3

01. TRIPLE GLAZED ROOFLIGHT
02. SEDUM ROOF
03. FIXED DOUBLE GLAZED TOUGHEND UNIT
04. SLIDDING OPEN WINDOW
05. WHITE STAINED LARCH CLADDING
06. EXTG DOORWAY - DOOR REMOMOVED
07. ENLARGED OPENNING TO KITCHEN
08. INWARD OPENNING WINDOW
09. OUTWARD OPENNING WINDOW
19. OUTWARD OPENNING TIMBER SHUTTER
10. TRIANGLULAR DOUBLE GLAZED ROOFLIGHT
11. LIGHT GREY GRP ROOF
12. CONCEALED GUTTER
13. EXTG RENDERED WALL PAINTED WHITE
14. EXTG BRICK PAINTED WHITE TO GARDEN
15. NON SUP TIMBER DECKING
16. EXTG RENDERED WALL TO MAIN BUILDING
17. CONCEALED DOOR WHITE STAINED LARCH
18. EXTG BLACK PAINTED STEEL FENCE
19. WHITE STAINED LARCH BENCH SEAT
20. LIGHT TUBE TO BELOW, POLYCARB DOME
21. TIMBED PIVOT DOOR WITH VISION PANEL
22. EXTG STONE PAVERS
23. SUSPENDED TIMBER FLOOR WITH INSULATION