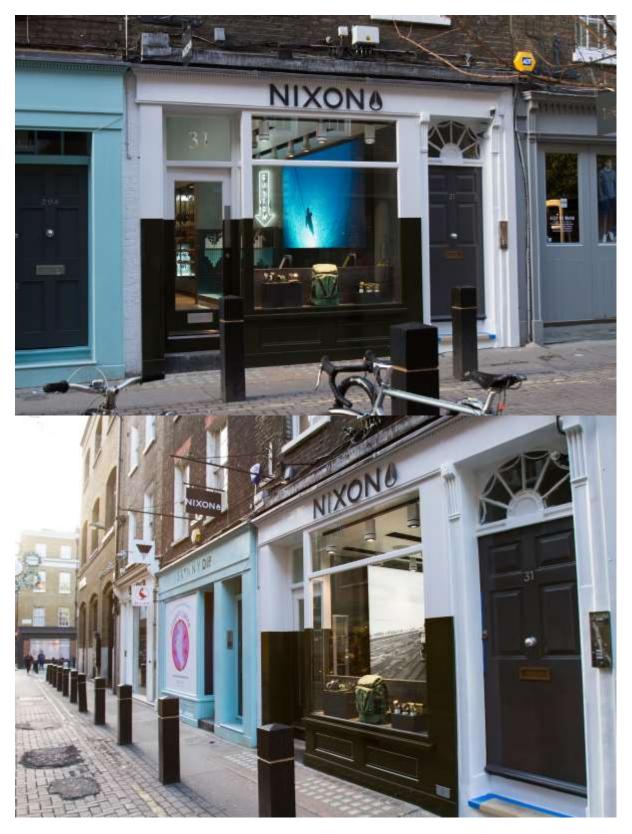

## **DESIGN & ACCESS STATEMENT**

The existing shopfront, fascia & projecting bracket remain & are painted. The name & logo sign are formed in powder coated individual letters fixed on spacers to the fascia. Illumination is provided by existing black stalk signs. A small powder coated panel displaying the name & logo has been attached to the existing wrought iron bracket. It matches other similar signs nearby in size. This is not illuminated.