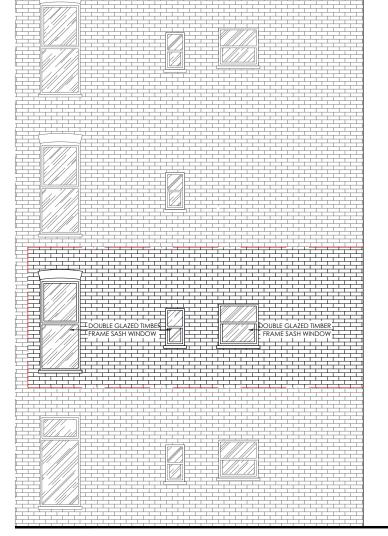

scale 1:100

PROPOSED RIGHT SIDE ELEVATION

- 2- All Dimension are in millimeters;
- 3- Dimensions are not to be scaled directly from drawings;
- 4- All dimensions are to be checked on site and the Architect is to be inform of any discrepancies before construction commences;

1- This drawing is not for construction;

5- All references to drawings refer to current revision of that drawing;

CHANGE OF WINDOWS PROPOSED FLOOR PLANS AND ELEVATIONS ADDRESS: 80C BELSIZE PARK GARDENS LONDON NW3 4NG CILENT: ALMAX GROUP DB DRAWN: DRG NO: B002\_02 SCALE: 1:100/ A3 DATE: DEC 2015 NOTES: - THIS DRAWING IS NOT TO BE USED FOR CONSTRUCTION