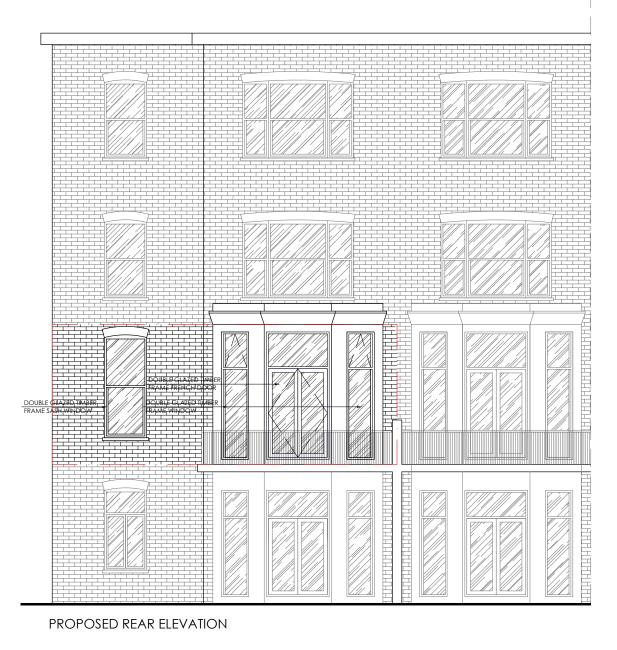

1- This drawing is not for construction;

5- All references to drawings refer to current revision of that drawing;

CHANGE OF WINDOWS PROPOSED FLOOR PLANS AND ELEVATIONS ADDRESS: 80C BELSIZE PARK GARDENS LONDON NW3 4NG CILENT: ALMAX GROUP DB DRAWN: DRG NO: B002\_02 SCALE: 1:100/ A3 DATE: DEC 2015 NOTES: - THIS DRAWING IS NOT TO BE USED FOR CONSTRUCTION