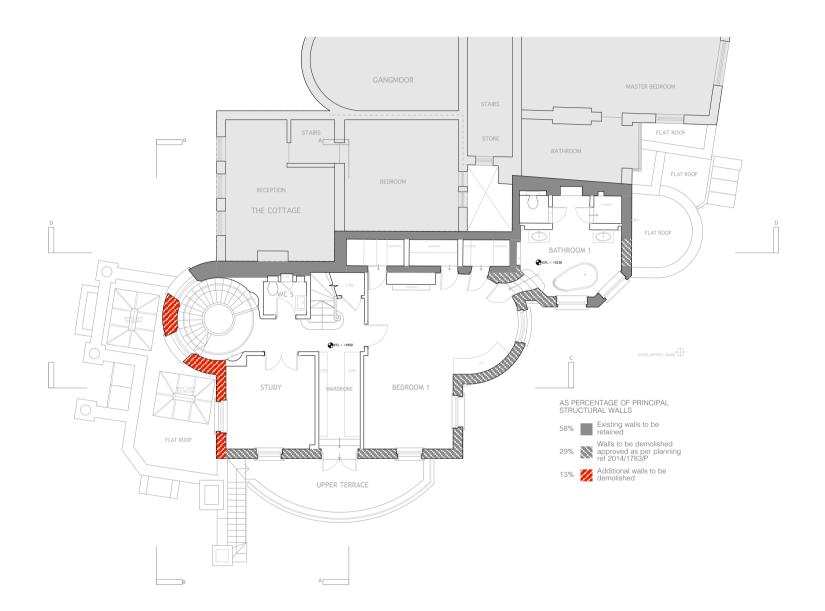

PROJECT TITLE

| WHITESTONE HOUSE NW3 |
|----------------------|
|                      |
| DRAWING TITLE        |
| EXISTING FIRST FLOOR |

SCALE 1:100 @ A3

DRAWING NO. 643-102

DRAWN BY DATE

НА 17/12/15

WHITESTONE HOUSE