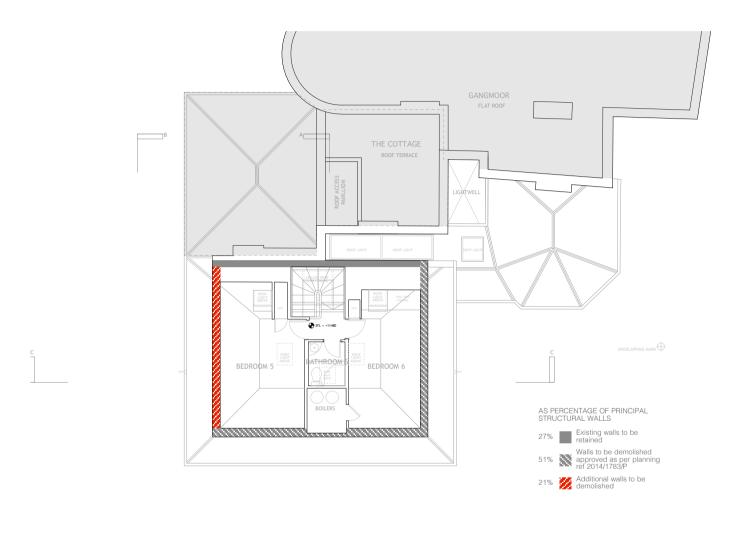

PROJECT TITLE

| WHITESTONE HOUSE NW  |
|----------------------|
| DRAWING TITLE        |
| EXISTING THIRD FLOOR |

PLAN - DEMOLITION SCALE

1:100 @ A3

DRAWING NO.

643-104 DRAWN BY DATE

НА 17/12/15

REVISION