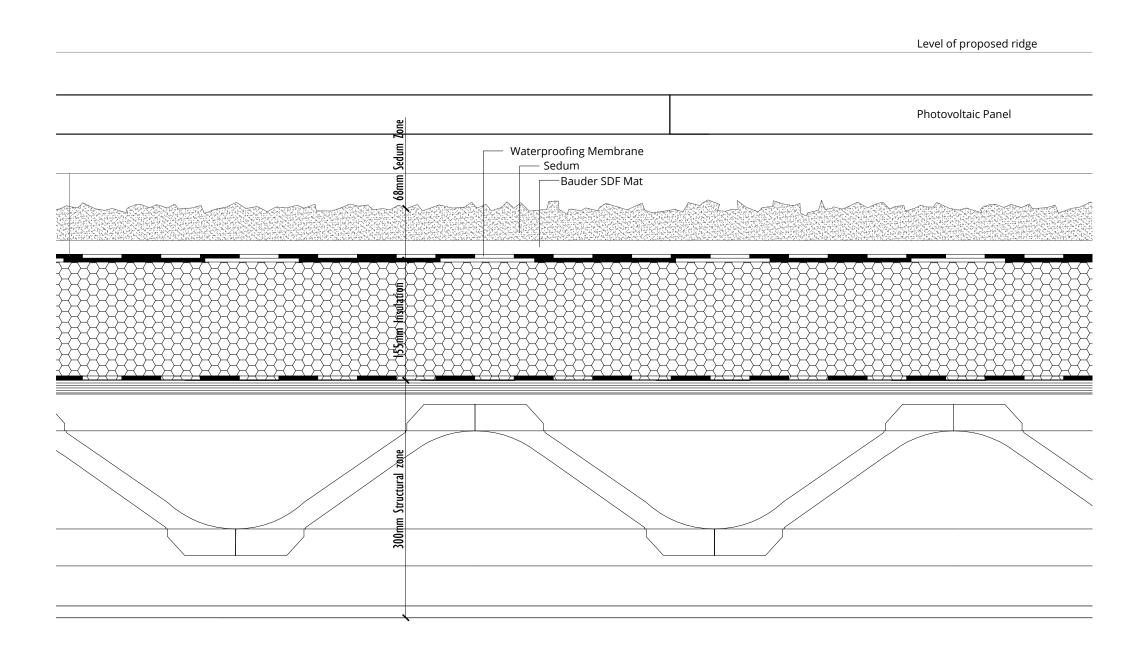

PROPOSED: Roof build-up Indicating sedum

| w o I f f  | notting hill<br>london wll 2 sh | This drawings must not be used for purposes other                                                                                                                                                                                                             | NNING SUBMISSION 26/10 | NG SIN        | I LODOOD NWS                                                                                                                                                                                                                                                                                                                                                                                                                                                                                                                                                                                                                                                                                                                                                                                                                                                                                                                                                                                                                                                                                                                                                                                                                                                                                                                                                                                                                                                                                                                                                                                                                                                                                                                                                                                                                                                                                                                                                                                                                                                                                                                 | PROPOSED<br>Roof Sedum Build Up |
|------------|---------------------------------|---------------------------------------------------------------------------------------------------------------------------------------------------------------------------------------------------------------------------------------------------------------|------------------------|---------------|------------------------------------------------------------------------------------------------------------------------------------------------------------------------------------------------------------------------------------------------------------------------------------------------------------------------------------------------------------------------------------------------------------------------------------------------------------------------------------------------------------------------------------------------------------------------------------------------------------------------------------------------------------------------------------------------------------------------------------------------------------------------------------------------------------------------------------------------------------------------------------------------------------------------------------------------------------------------------------------------------------------------------------------------------------------------------------------------------------------------------------------------------------------------------------------------------------------------------------------------------------------------------------------------------------------------------------------------------------------------------------------------------------------------------------------------------------------------------------------------------------------------------------------------------------------------------------------------------------------------------------------------------------------------------------------------------------------------------------------------------------------------------------------------------------------------------------------------------------------------------------------------------------------------------------------------------------------------------------------------------------------------------------------------------------------------------------------------------------------------------|---------------------------------|
| ARCHITECTS | f a x 0 2 0 7 2 2 9 3 1 2 5 7   | than that for which it is provided. It is supplied without liability for any errors or omissions.  Drawings only to be scaled for planning application purposes, all dimensions to be checked on site.  All drawings subject to Statutory Authority Approval. |                        | status: PLANN | 26/10/15 불 1:5 (A3) 등 등 대한 기 (A3) 등 기 | 1422-PL-323 을 -                 |