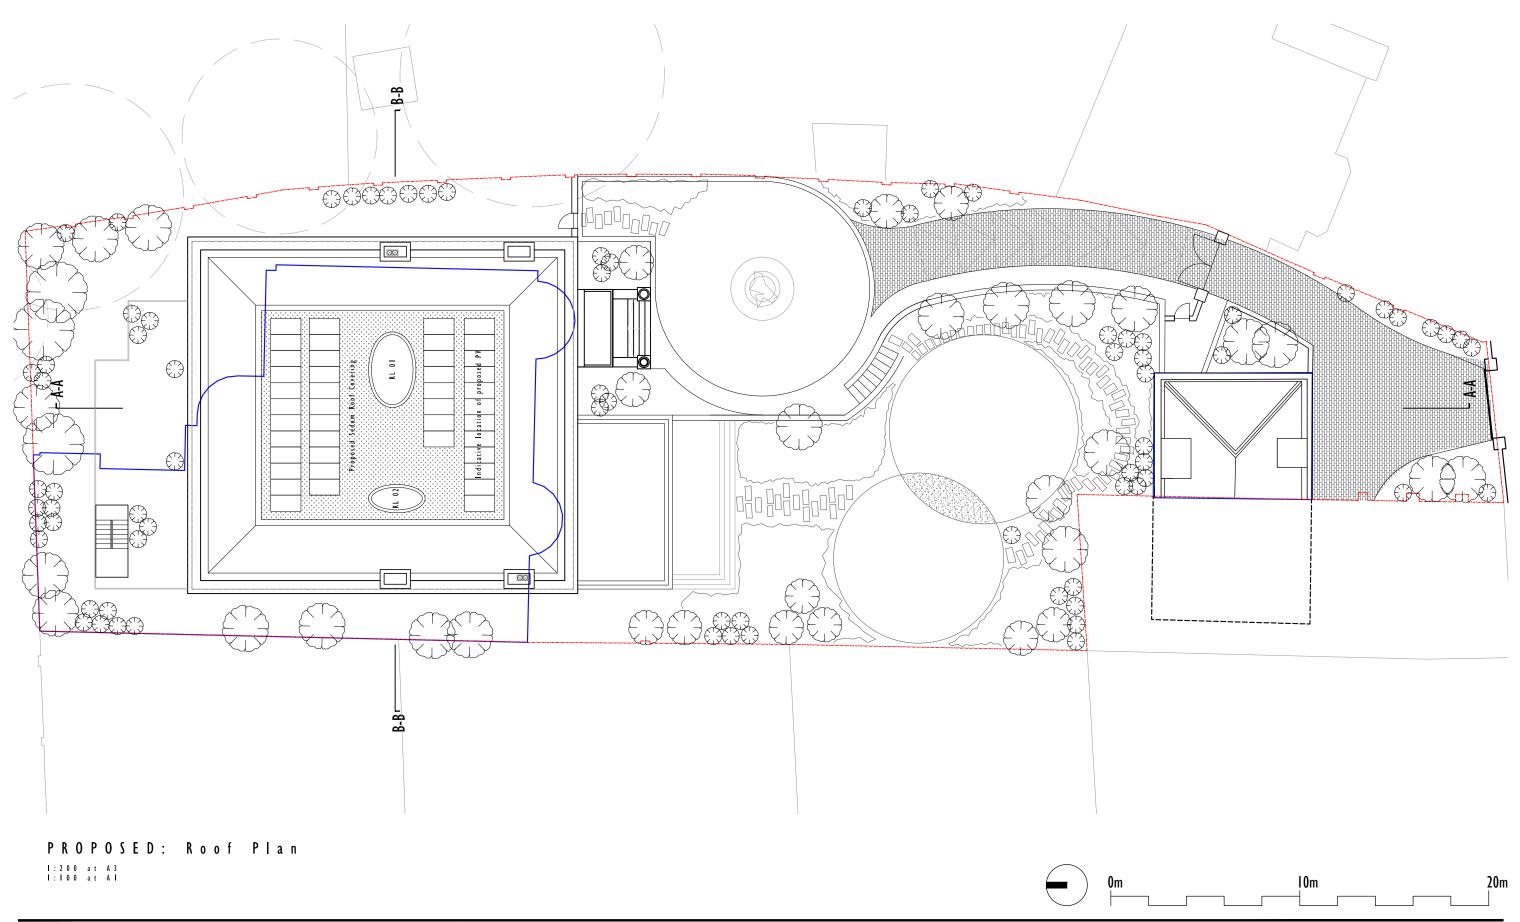

| ı   | .ou | rev:                | date:    |  |
|-----|-----|---------------------|----------|--|
| the | 0   | PLANNING SUBMISSION | 04.08.15 |  |
| ier | A   | UPDATED LAYOUT      | 26.10.15 |  |
| on  |     |                     |          |  |
|     |     |                     |          |  |

| DNI      | project: | 70 Elsworthy Road<br>London, NW3 |        |            | drawing title: | PROPOSED<br>Roof Plan |         |   |  |
|----------|----------|----------------------------------|--------|------------|----------------|-----------------------|---------|---|--|
| PLANNING | date:    | 19/02/15                         | scale: | 1:200 (A3) | dwg no:        | 1422-PL-306           | rev no: | A |  |