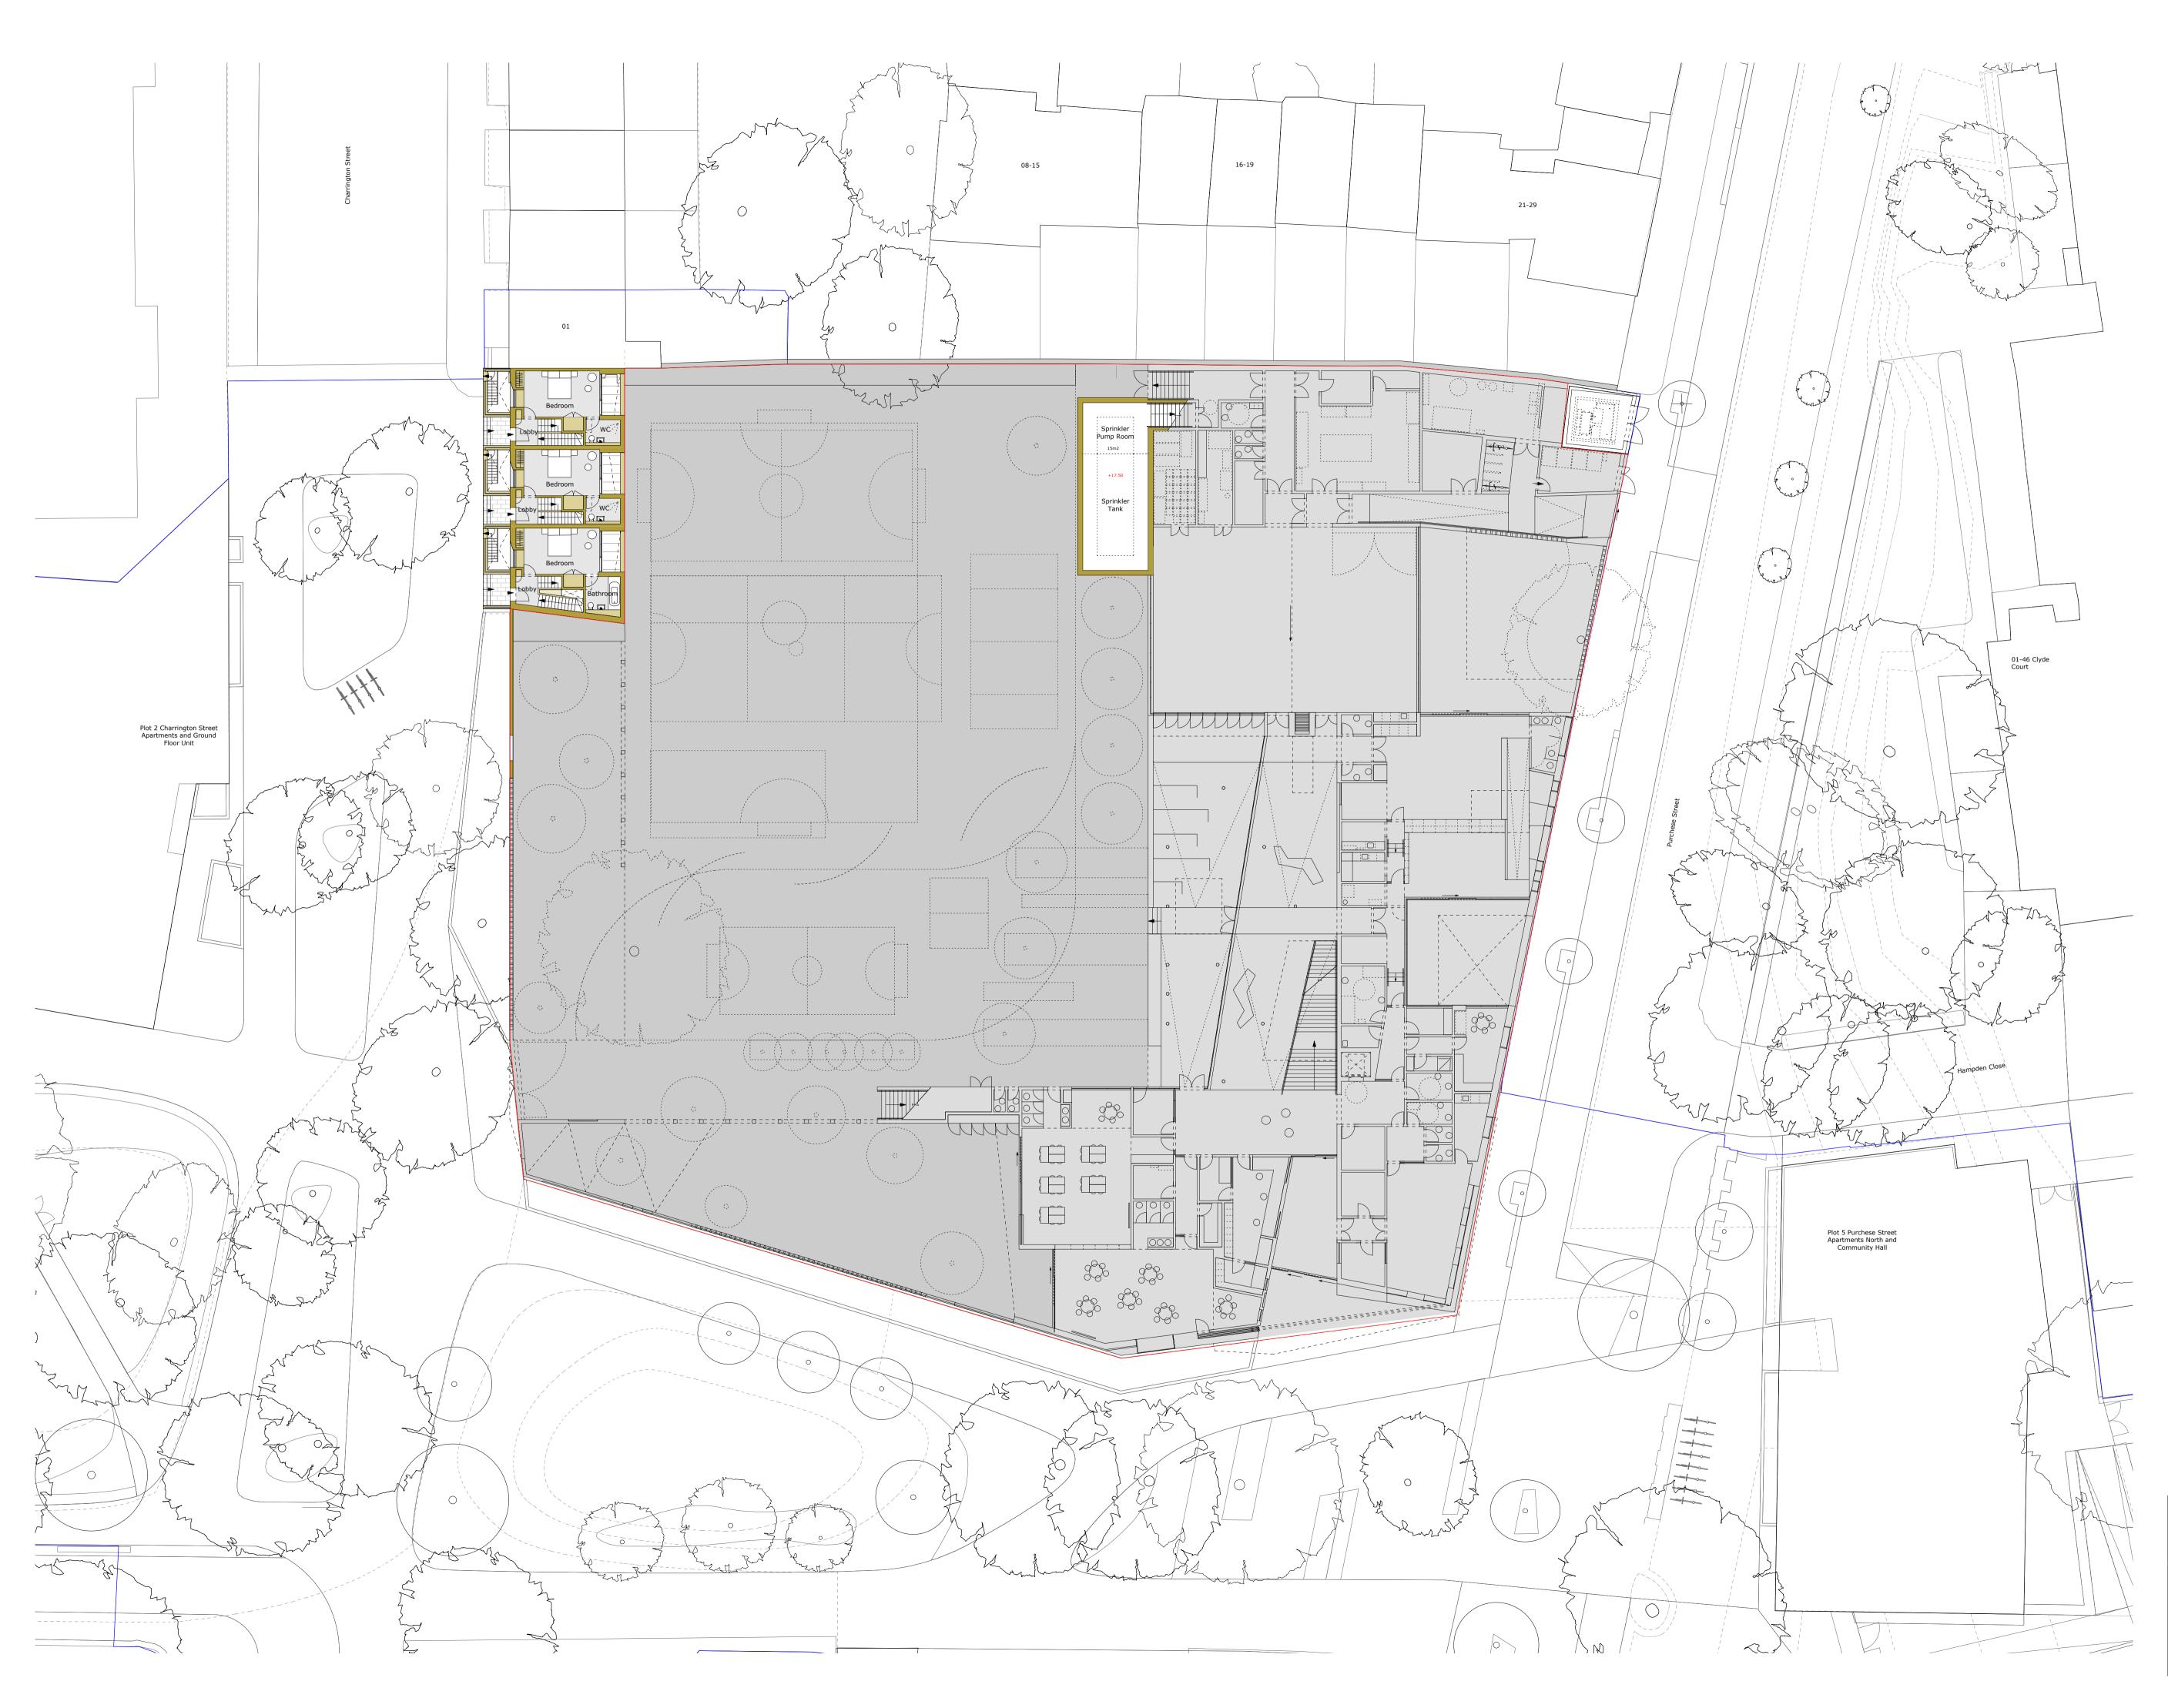

## PLANNING ISSUE

Check all dimensions on site. Do not scale off drawings without prior consultation. Any discrepancies to be reported to architects before execution of relevant works. This drawing has been produced for LB Camden for the works at Edith Neville Primary School and for that application alone and is not intended for use by any other person or for any other purpose. Drawings remain copyright of Hayhurst and Co. and may not be reproduced without written consent or licence.

 
 Issue/Revision
 Date
 Rev

 Project:
 New Build Edith Neville Primary School
 Image: School
 Image: School

 Hayhurstand
 Co.
 26 Fournier Street, London, E1 6QE T: (020) 7247 7028 F: (020) 7247 7029 E. mail@hayhurstand.co.uk www.hayhurstand.co.uk
 Image: School

 Subject:
 Lower Ground Plan - Proposed
 Image: School

 Scale:
 1:200
 Date: 27.11.2015

 Original Size:
 A1
 Image: School

Drawing No.: 176 A104