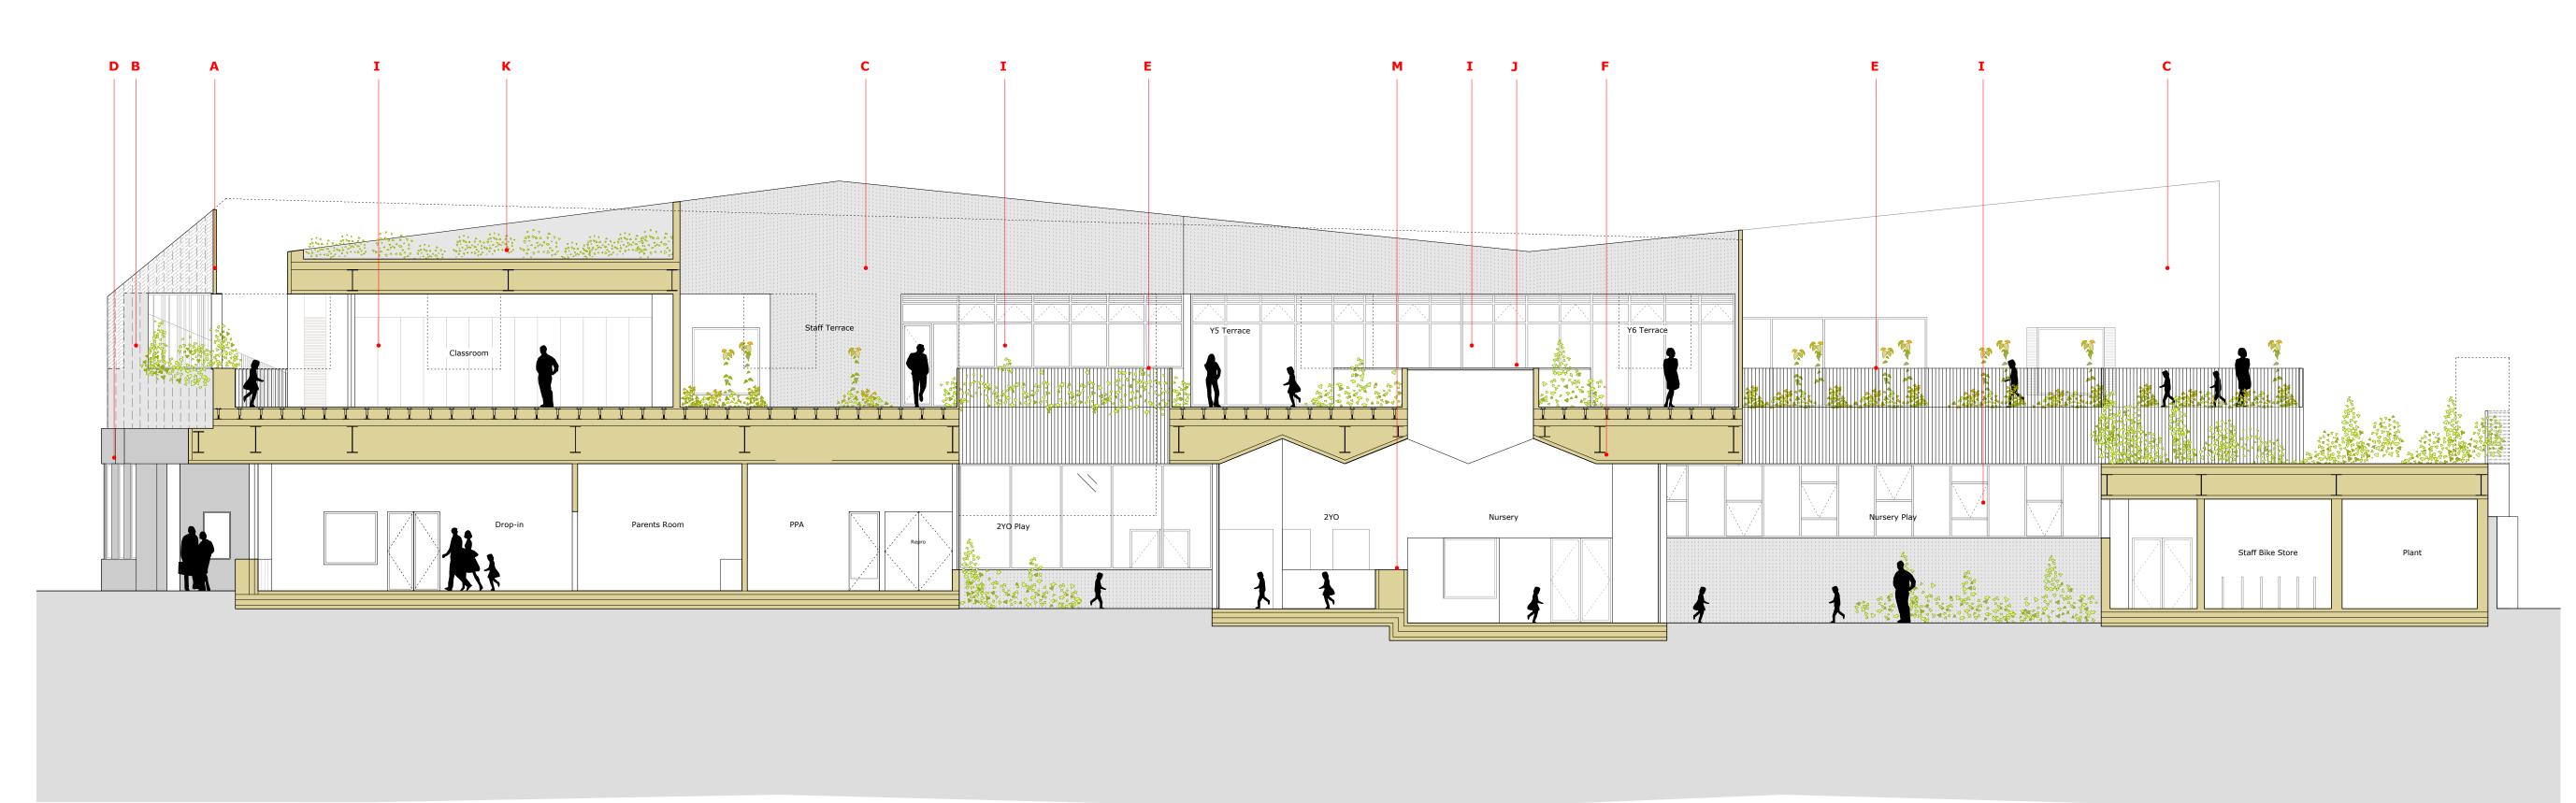

## Finishes

A White Profiled PPC Aluminium Mesh B White Profiled PPC Aluminium Mesh over plinth I Aluminium framed glazing C White Profiled PPC Aluminium cladding D Precast Concrete Plinth E White PPC Steel railings/balustrades

F White painted timber cladding

G Vertical Timber boarding

H Vertical board marked precast concrete panels J Rooflights K ExtensiveGreen Roof L Photovoltaic Panels M Built-in joinery N White render O Profiled PPC Aluminium Mesh to match plinth colour