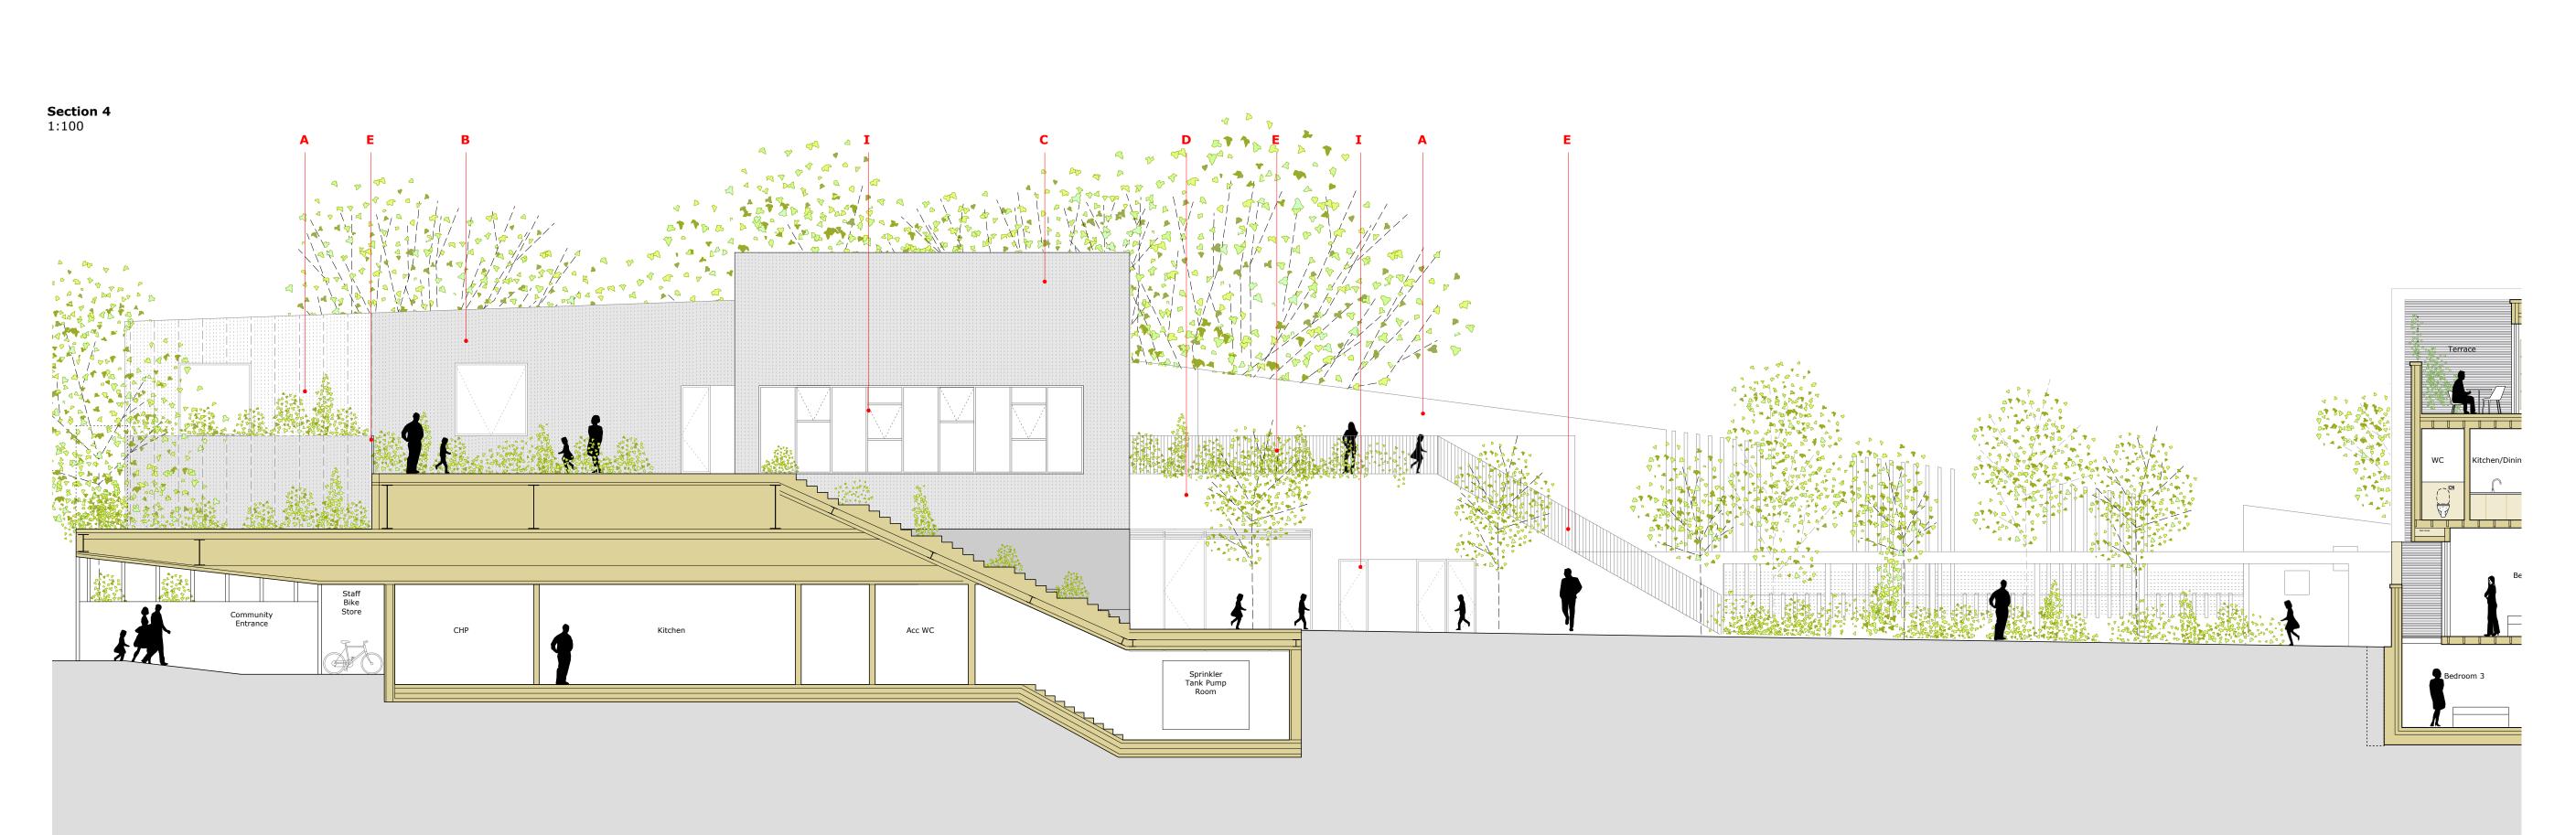

## **Section 5** 1:100

## Finishes

A White Profiled PPC Aluminium Mesh B White Profiled PPC Aluminium Mesh over plinth I Aluminium framed glazing C White Profiled PPC Aluminium cladding D Precast Concrete Plinth E White PPC Steel railings/balustrades

F White painted timber cladding

G Vertical Timber boarding

H Vertical board marked precast concrete panels J Rooflights K ExtensiveGreen Roof L Photovoltaic Panels M Built-in joinery N White render O Profiled PPC Aluminium Mesh to match plinth colour