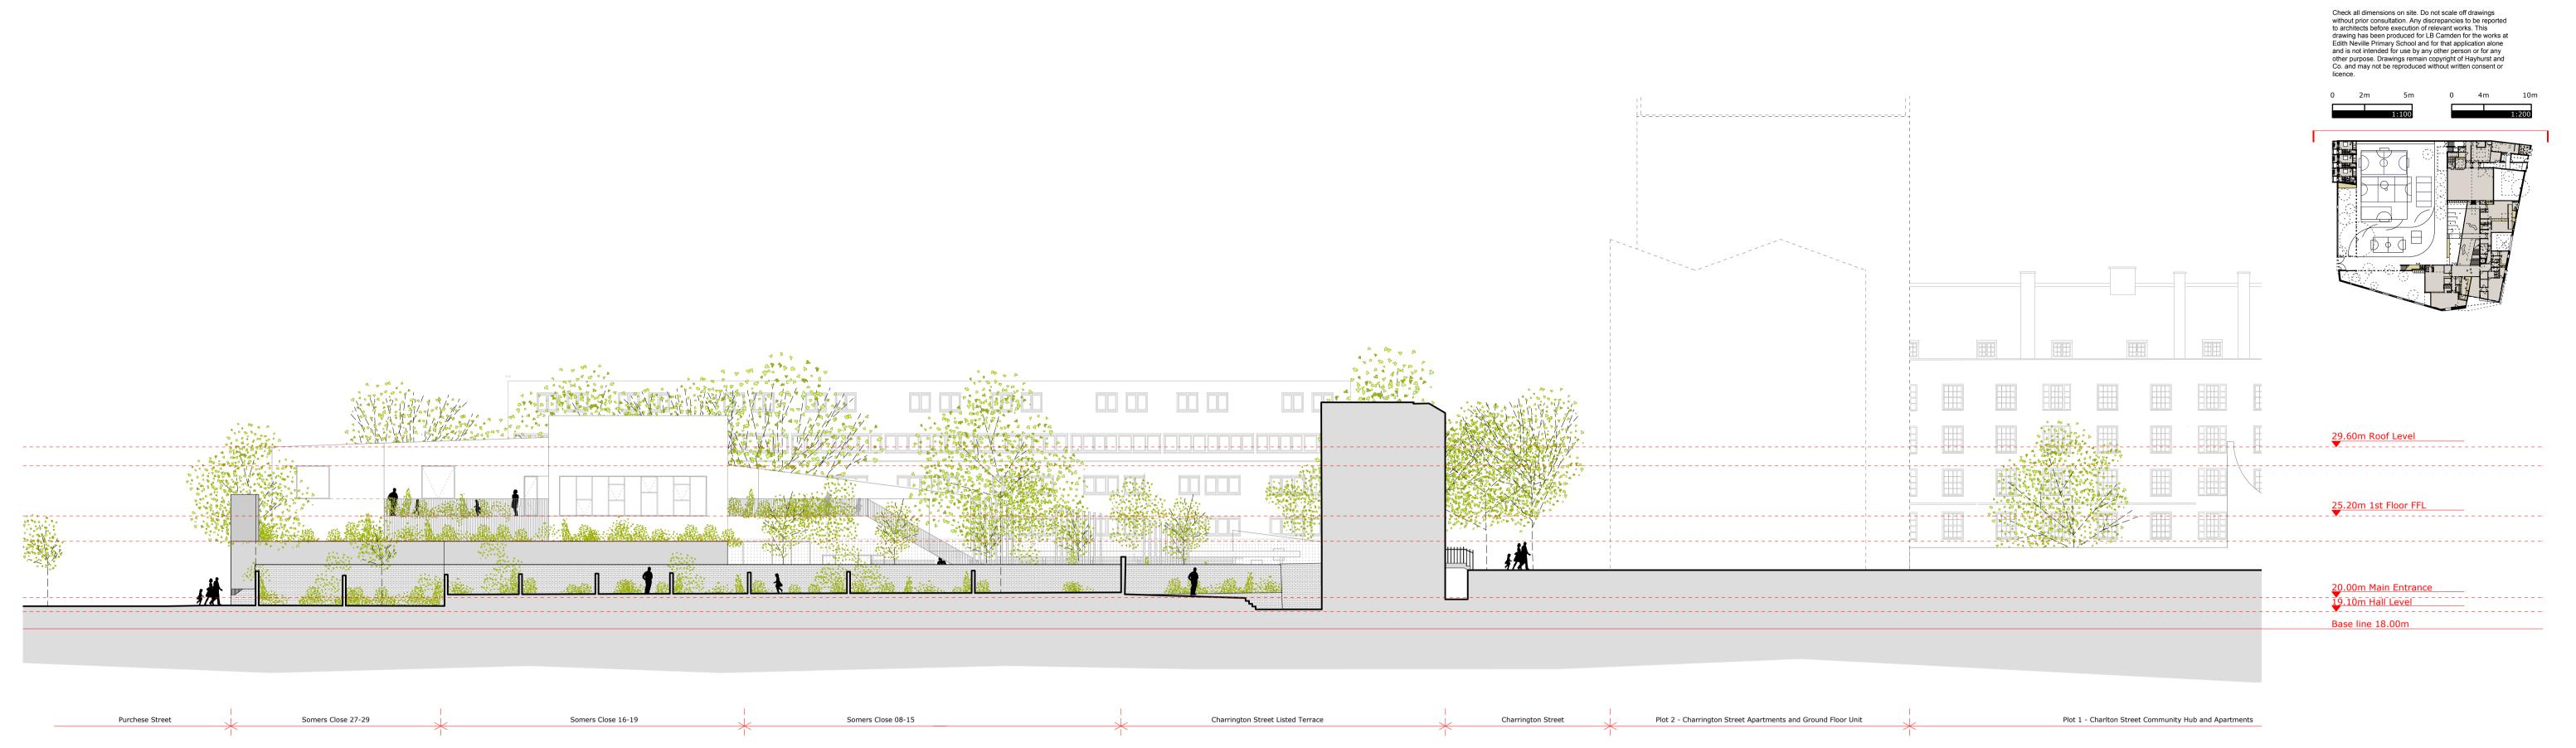

**North Elevation in Context** 1:200

## **New Build Primary School** Edith Neville Primary School Hayhurst and Co. 26 Fournier Street, London, E1 6QE T: (020) 7247 7028 F: (020) 7247 7029 E. mail@hayhurstand.co.uk www.hayhurstand.co.u Subject: North Elevation - Proposed Scale: 1:100, 1:200 Original Size: A1