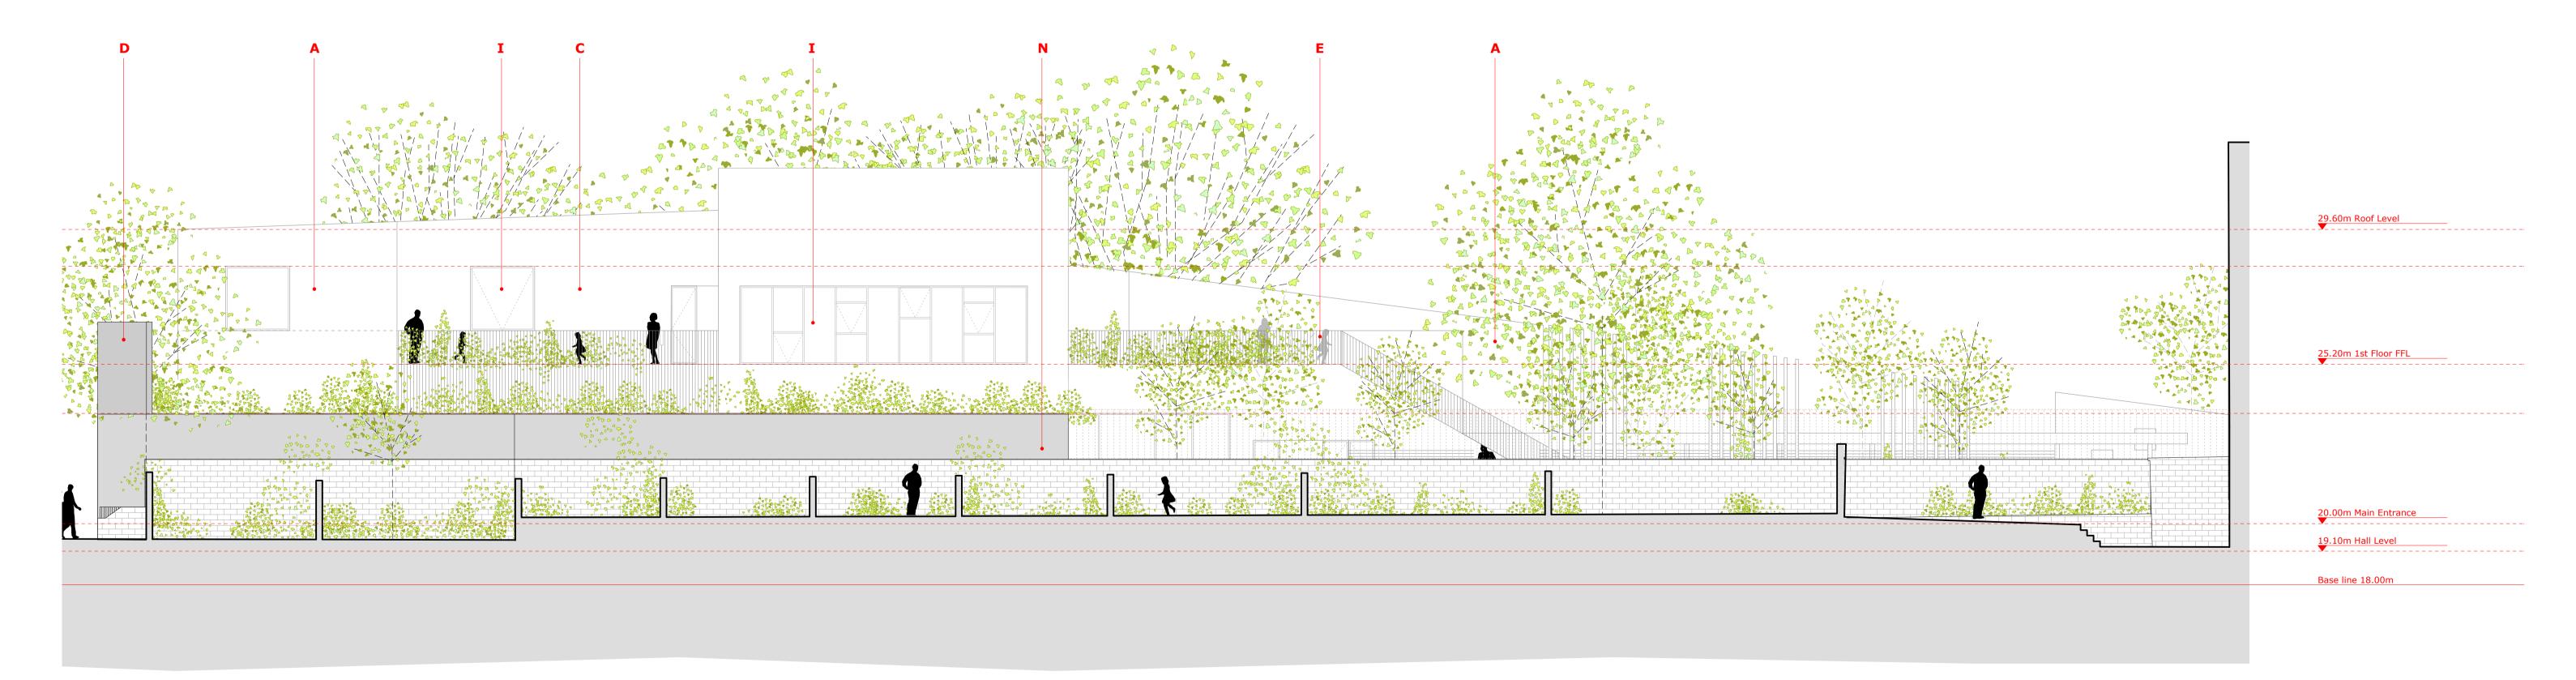

## North Elevation 1:100

A White Profiled PPC Aluminium Mesh

C White Profiled PPC Aluminium cladding D Precast Concrete Plinth

E White PPC Steel railings/balustrades F White painted timber cladding

H Vertical board marked precast concrete panels B White Profiled PPC Aluminium Mesh over plinth I Aluminium framed glazing

M Built-in joinery G Vertical Timber boarding N White render O Profiled PPC Aluminium Mesh to match plinth colour

L Photovoltaic Panels

## **New Build Primary School** Edith Neville Primary School Hayhurst and Co. 26 Fournier Street, London, E1 6QE T: (020) 7247 7028 F: (020) 7247 7029 E. mail@hayhurstand.co.uk www.hayhurstand.co.u Subject: North Elevation - Proposed Scale: 1:100, 1:200 Original Size: A1