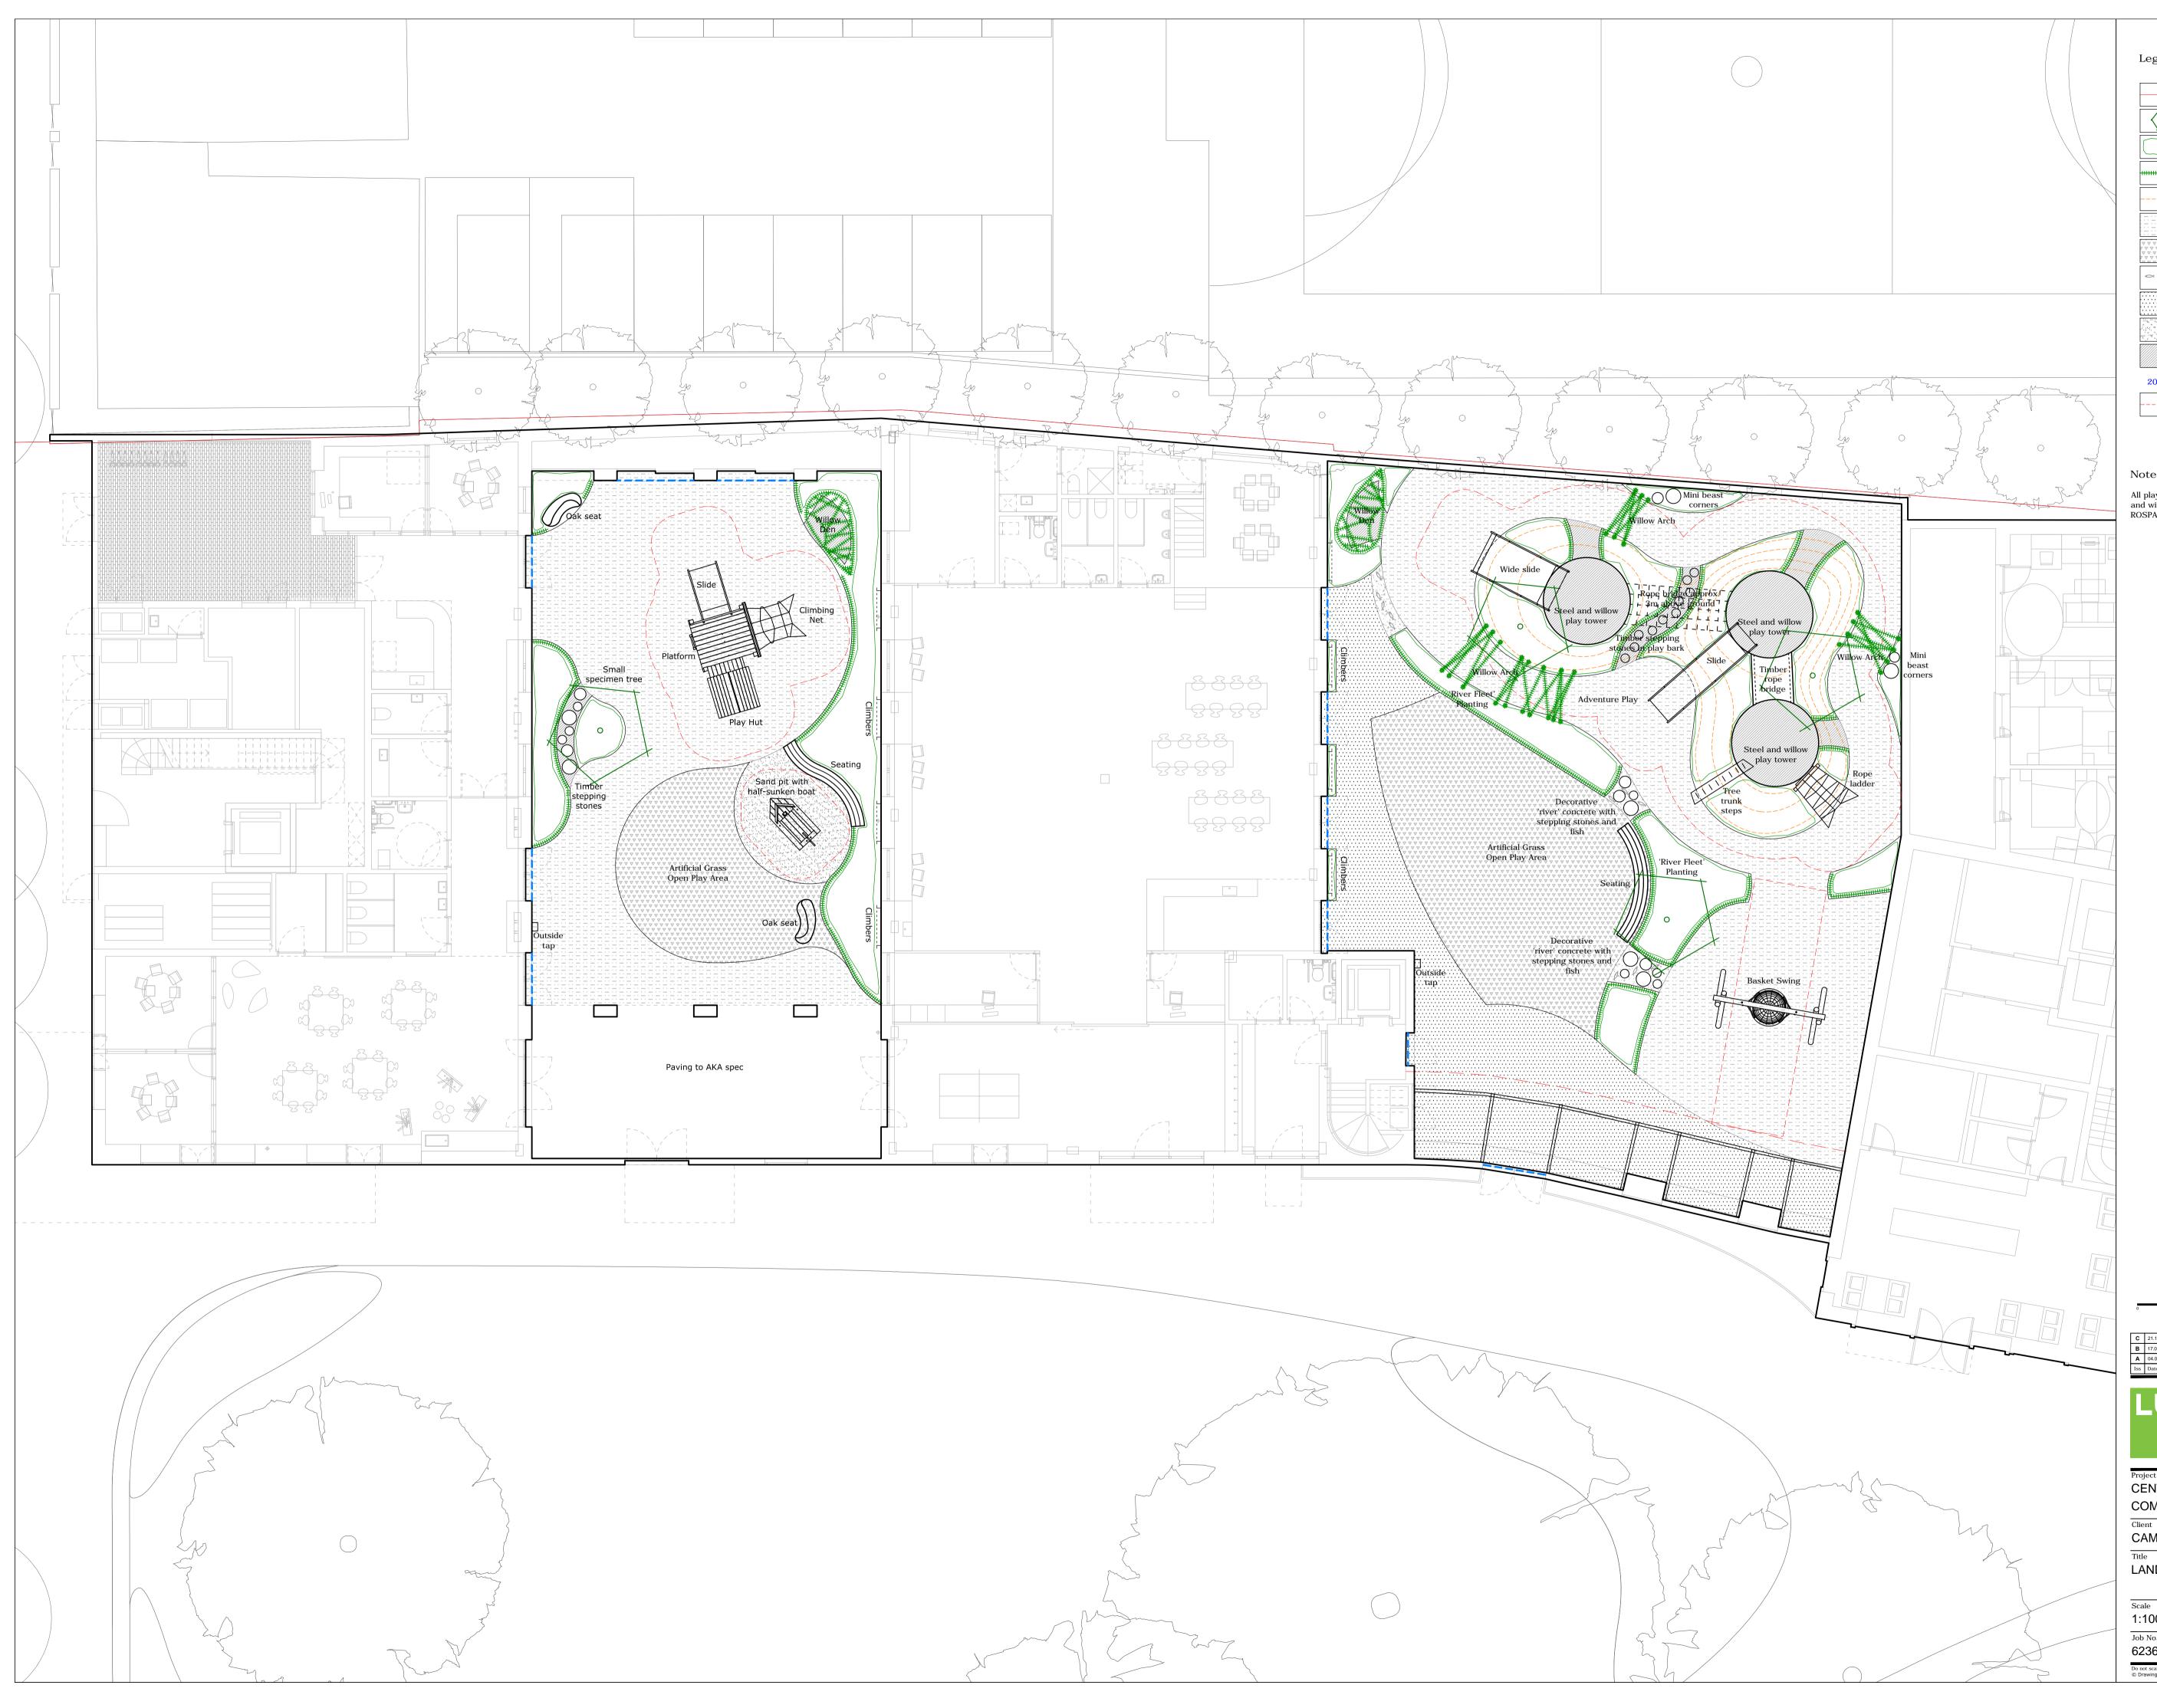

## Legend

Play sand, depth 300mm Play bark , varying depths 150mm / 3( 20.95+ Levels and falls Play fall zones

approved

Extent of work

Proposed trees

Proposed planting

Willow edge/structures

Contours at 250 mm interval

Artificial turf play safety surface

Bespoke metal fish insets

Tigermulch play safety surface, varyin dependent on critical fall heights.

Resin-bound gravel; Addaset or simila

## Note:

All play equipment will be within acceptable safety surfaces and within appropriate fall zones. Final layout subject to ROSPA approval.

 $\bigwedge$ 
 AK
 JV
 JEW

 AK
 JV
 JEW

 PM
 AK
 JEW

 Drawn By
 Checked By
 Approved By