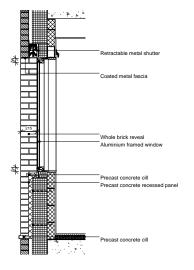

# WT-1 Residential - Recessed Window

## Fixed window. Inward opening 90 degree window.

| 54mm sightline to aluminium window frames.                                    |
|-------------------------------------------------------------------------------|
| Window recessed whole brick - 215mm.                                          |
| Precast concrete cill to window, recessed panel and cill to base.             |
| Retractable metal external shutter - construction concealed within wall depth |