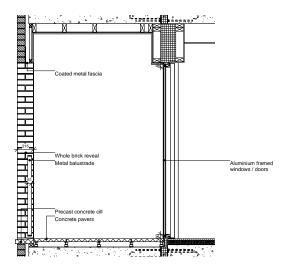

60mm sightine to aluminium window frames. Balcony recessed whole brick - 215mm. Precast concrete cill to balcony. Retractable metal external shutter - construction concealed within wall depth.

WT-3 Residential - Projecting Balcony

215

Ц 

T

h

Retractable meta shutter

Coated metal fascia Aluminium framed windows / doors

Whole brick reveal Metal balustrade

Concrete finished surface recast concrete balcony