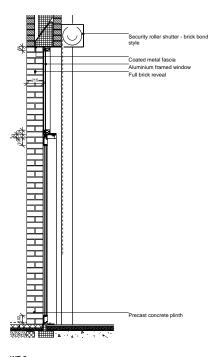

### WT-4 Community Facilities - Shop Windows

Fixed windows. Inward opening 90 degree vent panels with fixed external face of perforated metal. Same signifing to aluminium window frames. Flush to external brickwork. Preast concrete plinth. Internal security roller shutter - construction within shop window construction. Internal security roller shutter - construction within shop window construction. Internal security roller shutter - construction within shop window construction.

### WT-5 Community Facilities - Dorrs / Windows

Fixed windows. Inward & outward opening 90 degree doors. Outward opening casements on restrictors. High level till + turn windows. Inward opening 90 degree vent panels with fixed external face of perforated metal. For sightlines see drawing above. Full brick reveal - 215mm Internal security roller shutter - construction within shop window construction.