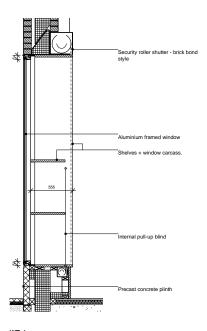

### WT-4 Community Facilities - Shop Windows

Fixed windows. Inward opening 90 degree vent panels with fixed external face of perforated metal. Same signifing to aluminium window frames. Flush to external brickwork. Preast concrete plinth. Internal security roller shutter - construction within shop window construction. Internal security roller shutter - construction within shop window construction. Internal security roller shutter - construction within shop window construction.

### WT-5 Community Facilities - Dorrs / Windows

Fixed windows. Inward & outward opening 90 degree doors. Outward opening casements on restrictors. High level till + turn windows. Inward opening 90 degree vent panels with fixed external face of perforated metal. For sightlines see drawing above. Full brick reveal - 215mm Internal security roller shutter - construction within shop window construction.