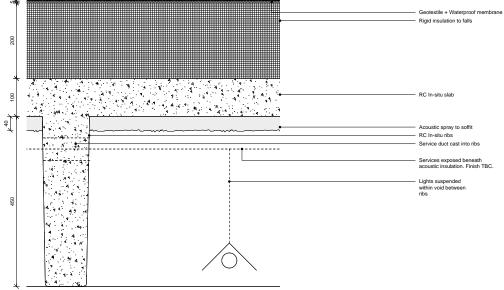

Pitch-Side Elevation 1:25

MUGA Detail Section 1:25

载

85

50

15mm rubber shockpad Sudsport System

Synthetic grass

te bedding layer - min 20mm over in