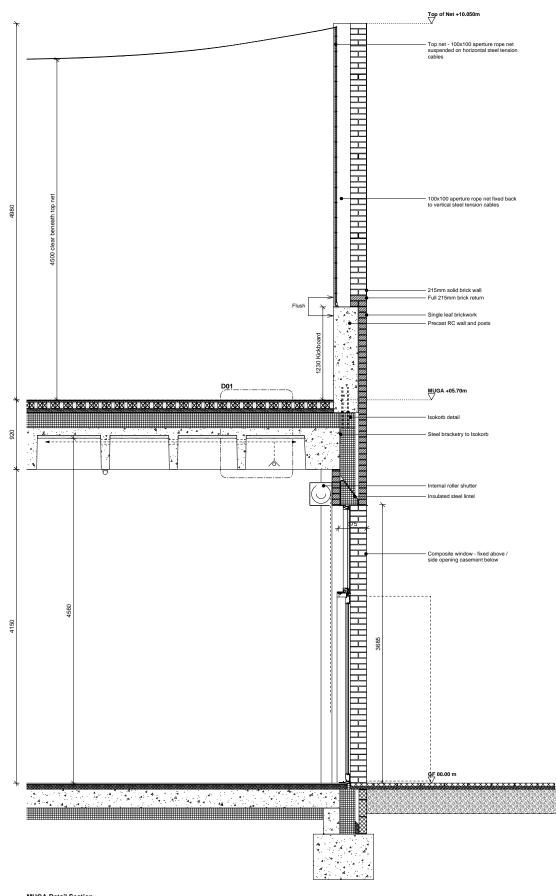

Pitch-Side Elevation 1:25

MUGA Detail Section 1:25

载

85

50

15mm rubber shockpad Sudsport System

Synthetic grass

te bedding layer - min 20mm over in

**CST Community Facilities** Detail Section - Through MUGA Issued for PLANNING

Do not scale from this drawing All dimensions to be verified on site