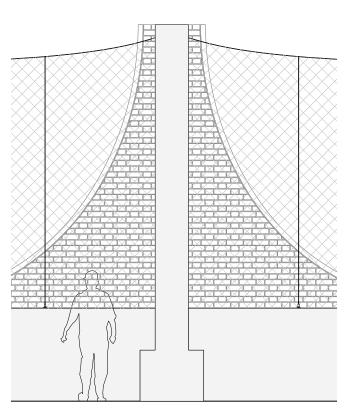

Pitch-Side Elevation 1:25

MUGA Detail Section 1:25

载

85

50

15mm rubber shockpad Sudsport System

Synthetic grass

te bedding layer - min 20mm over in