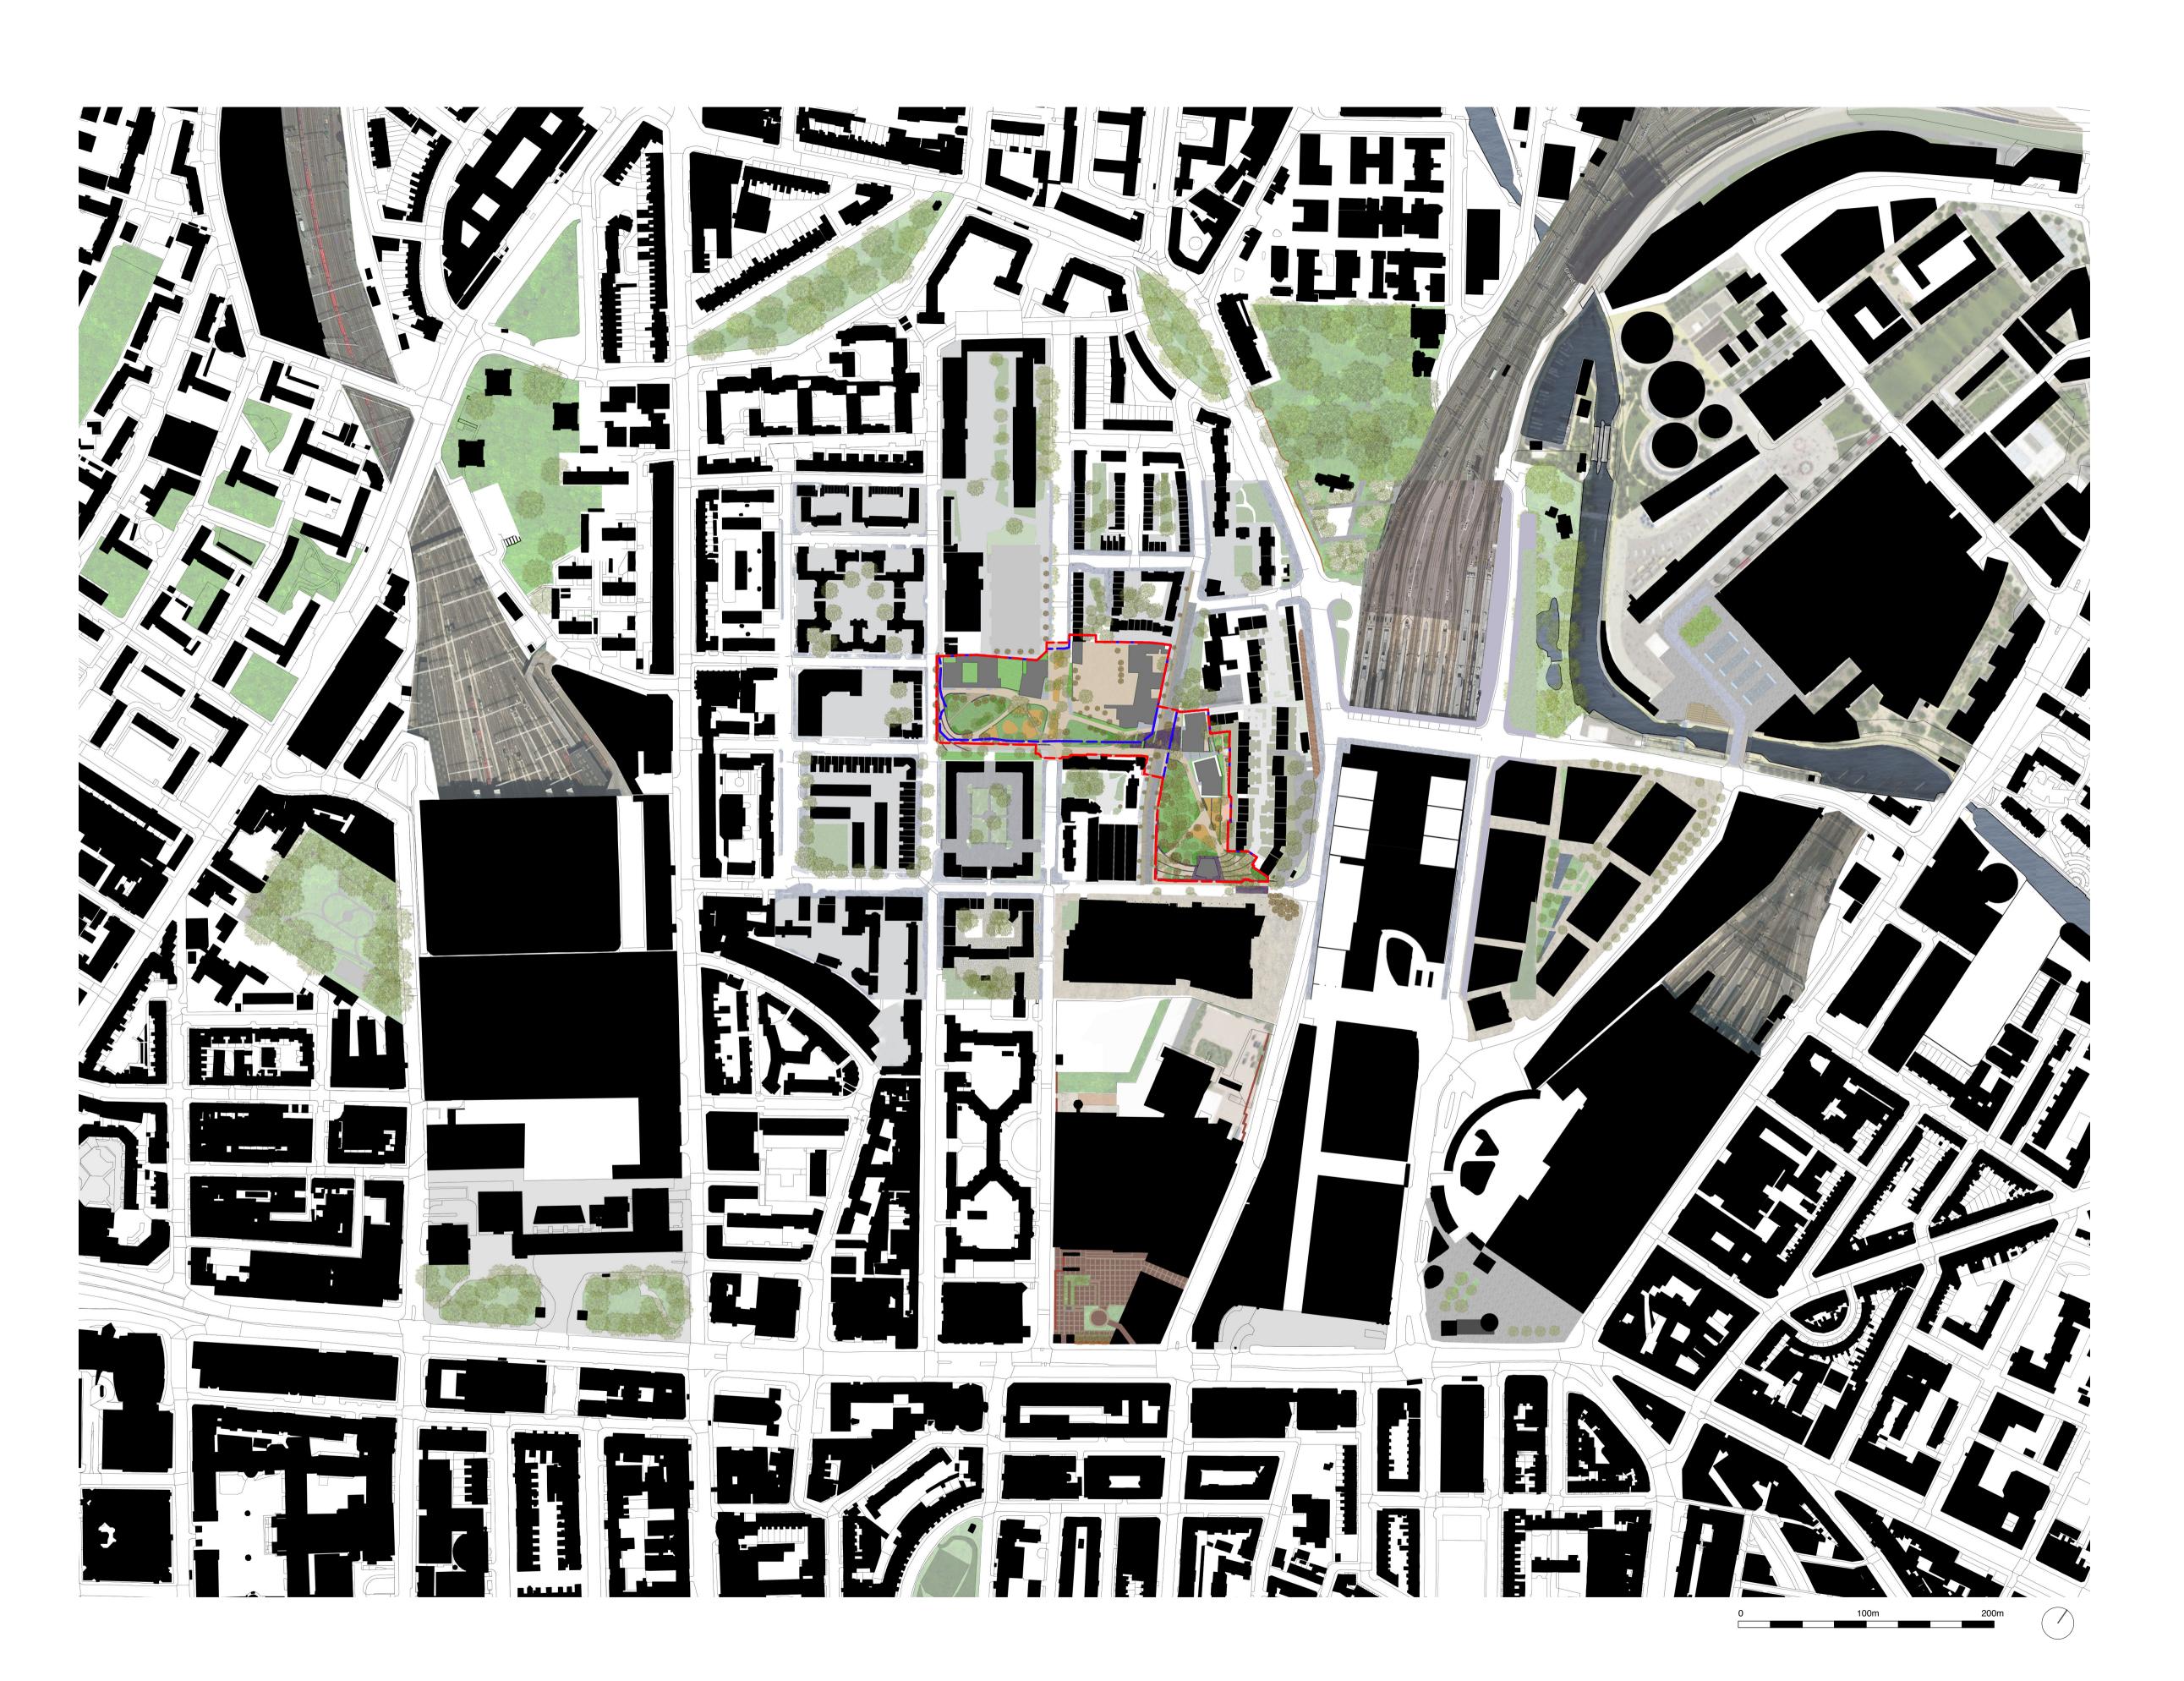

Central Somers Town - Lot 4 Proposed Rendered Area Masterplan

| drawing n | A1   | 27 11 15 | 1:2500<br>revision |
|-----------|------|----------|--------------------|
| drawn     | size | date     | scale              |