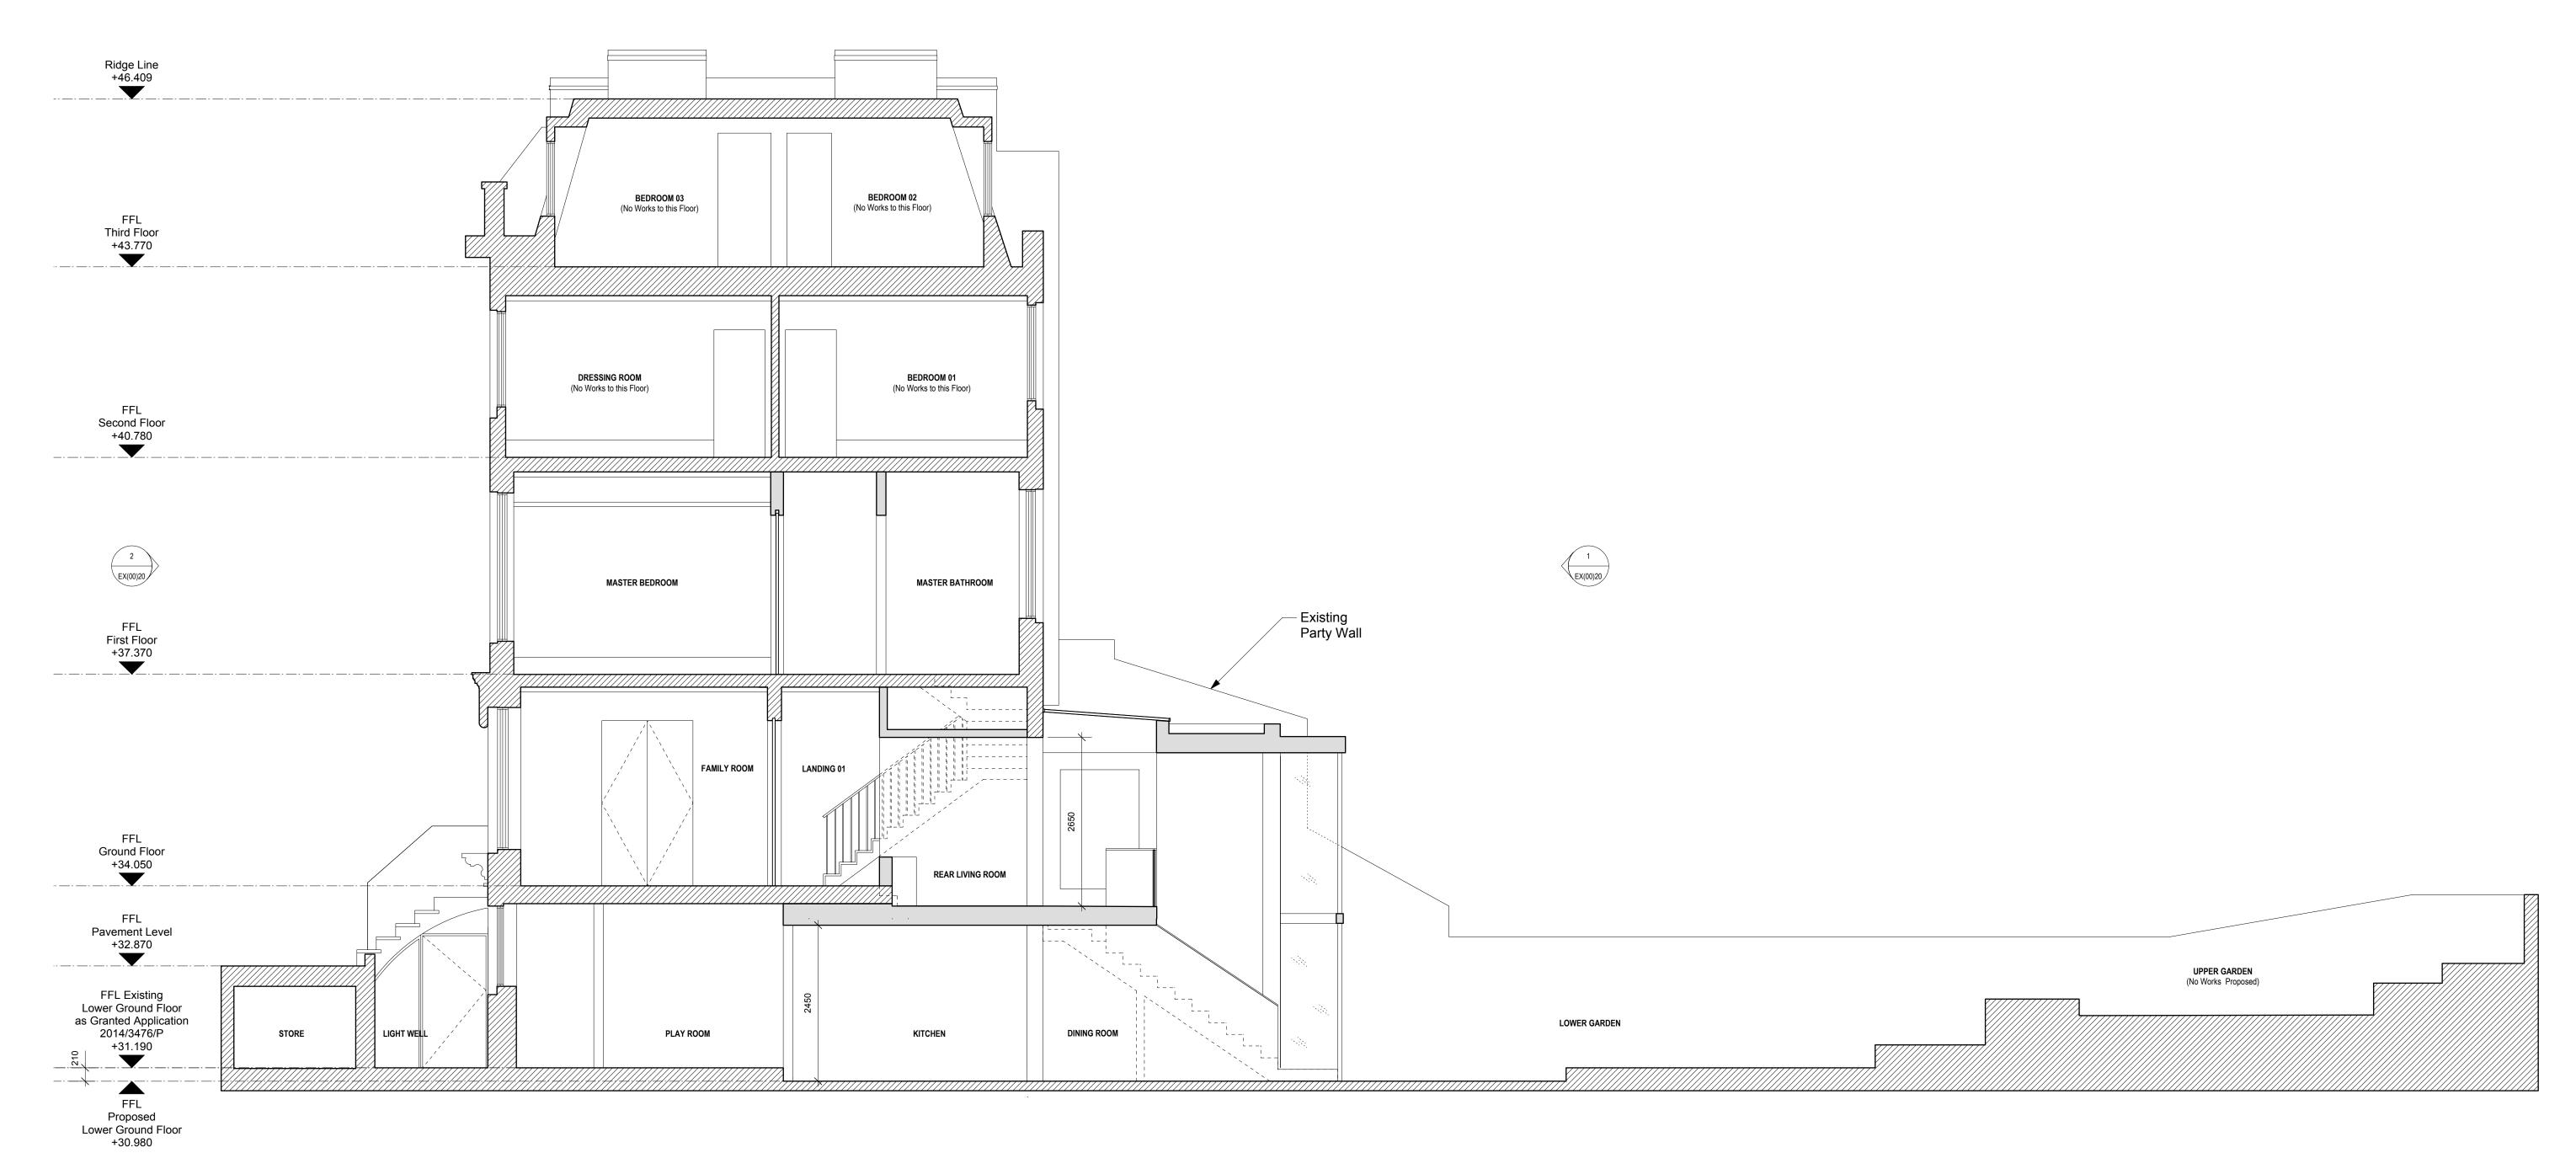

Section 01
Scale: 1:50

Notes Revisions Client Makiko and Alex Jeffrey Project 14 Fitzroy Road New fabric to be constructed All dimensions in millimeters unless noted otherwise.
 No deviation may be made from the details shown on this drawing A 21.12.15 Issued for Planning - AS APPROVED 2015/5029/P Drawing Title Section 01 without the prior permission of the architect.

Any discrepancy between this and any other documents shall be referred immediately to the architect. IF IN DOUBT ASK. Existing Fabric to be retained Scale 1:50 / A1 Date Aug 2015 Drawn TB Job no. **1504** Dwg no. EX(00)10 Rev no. A BARBARA WEISS ARCHITECTS LTD Millbank Tower 21-24 Millbank London SW1P 4QP Tel.020 72224935 Fax.020 72225955