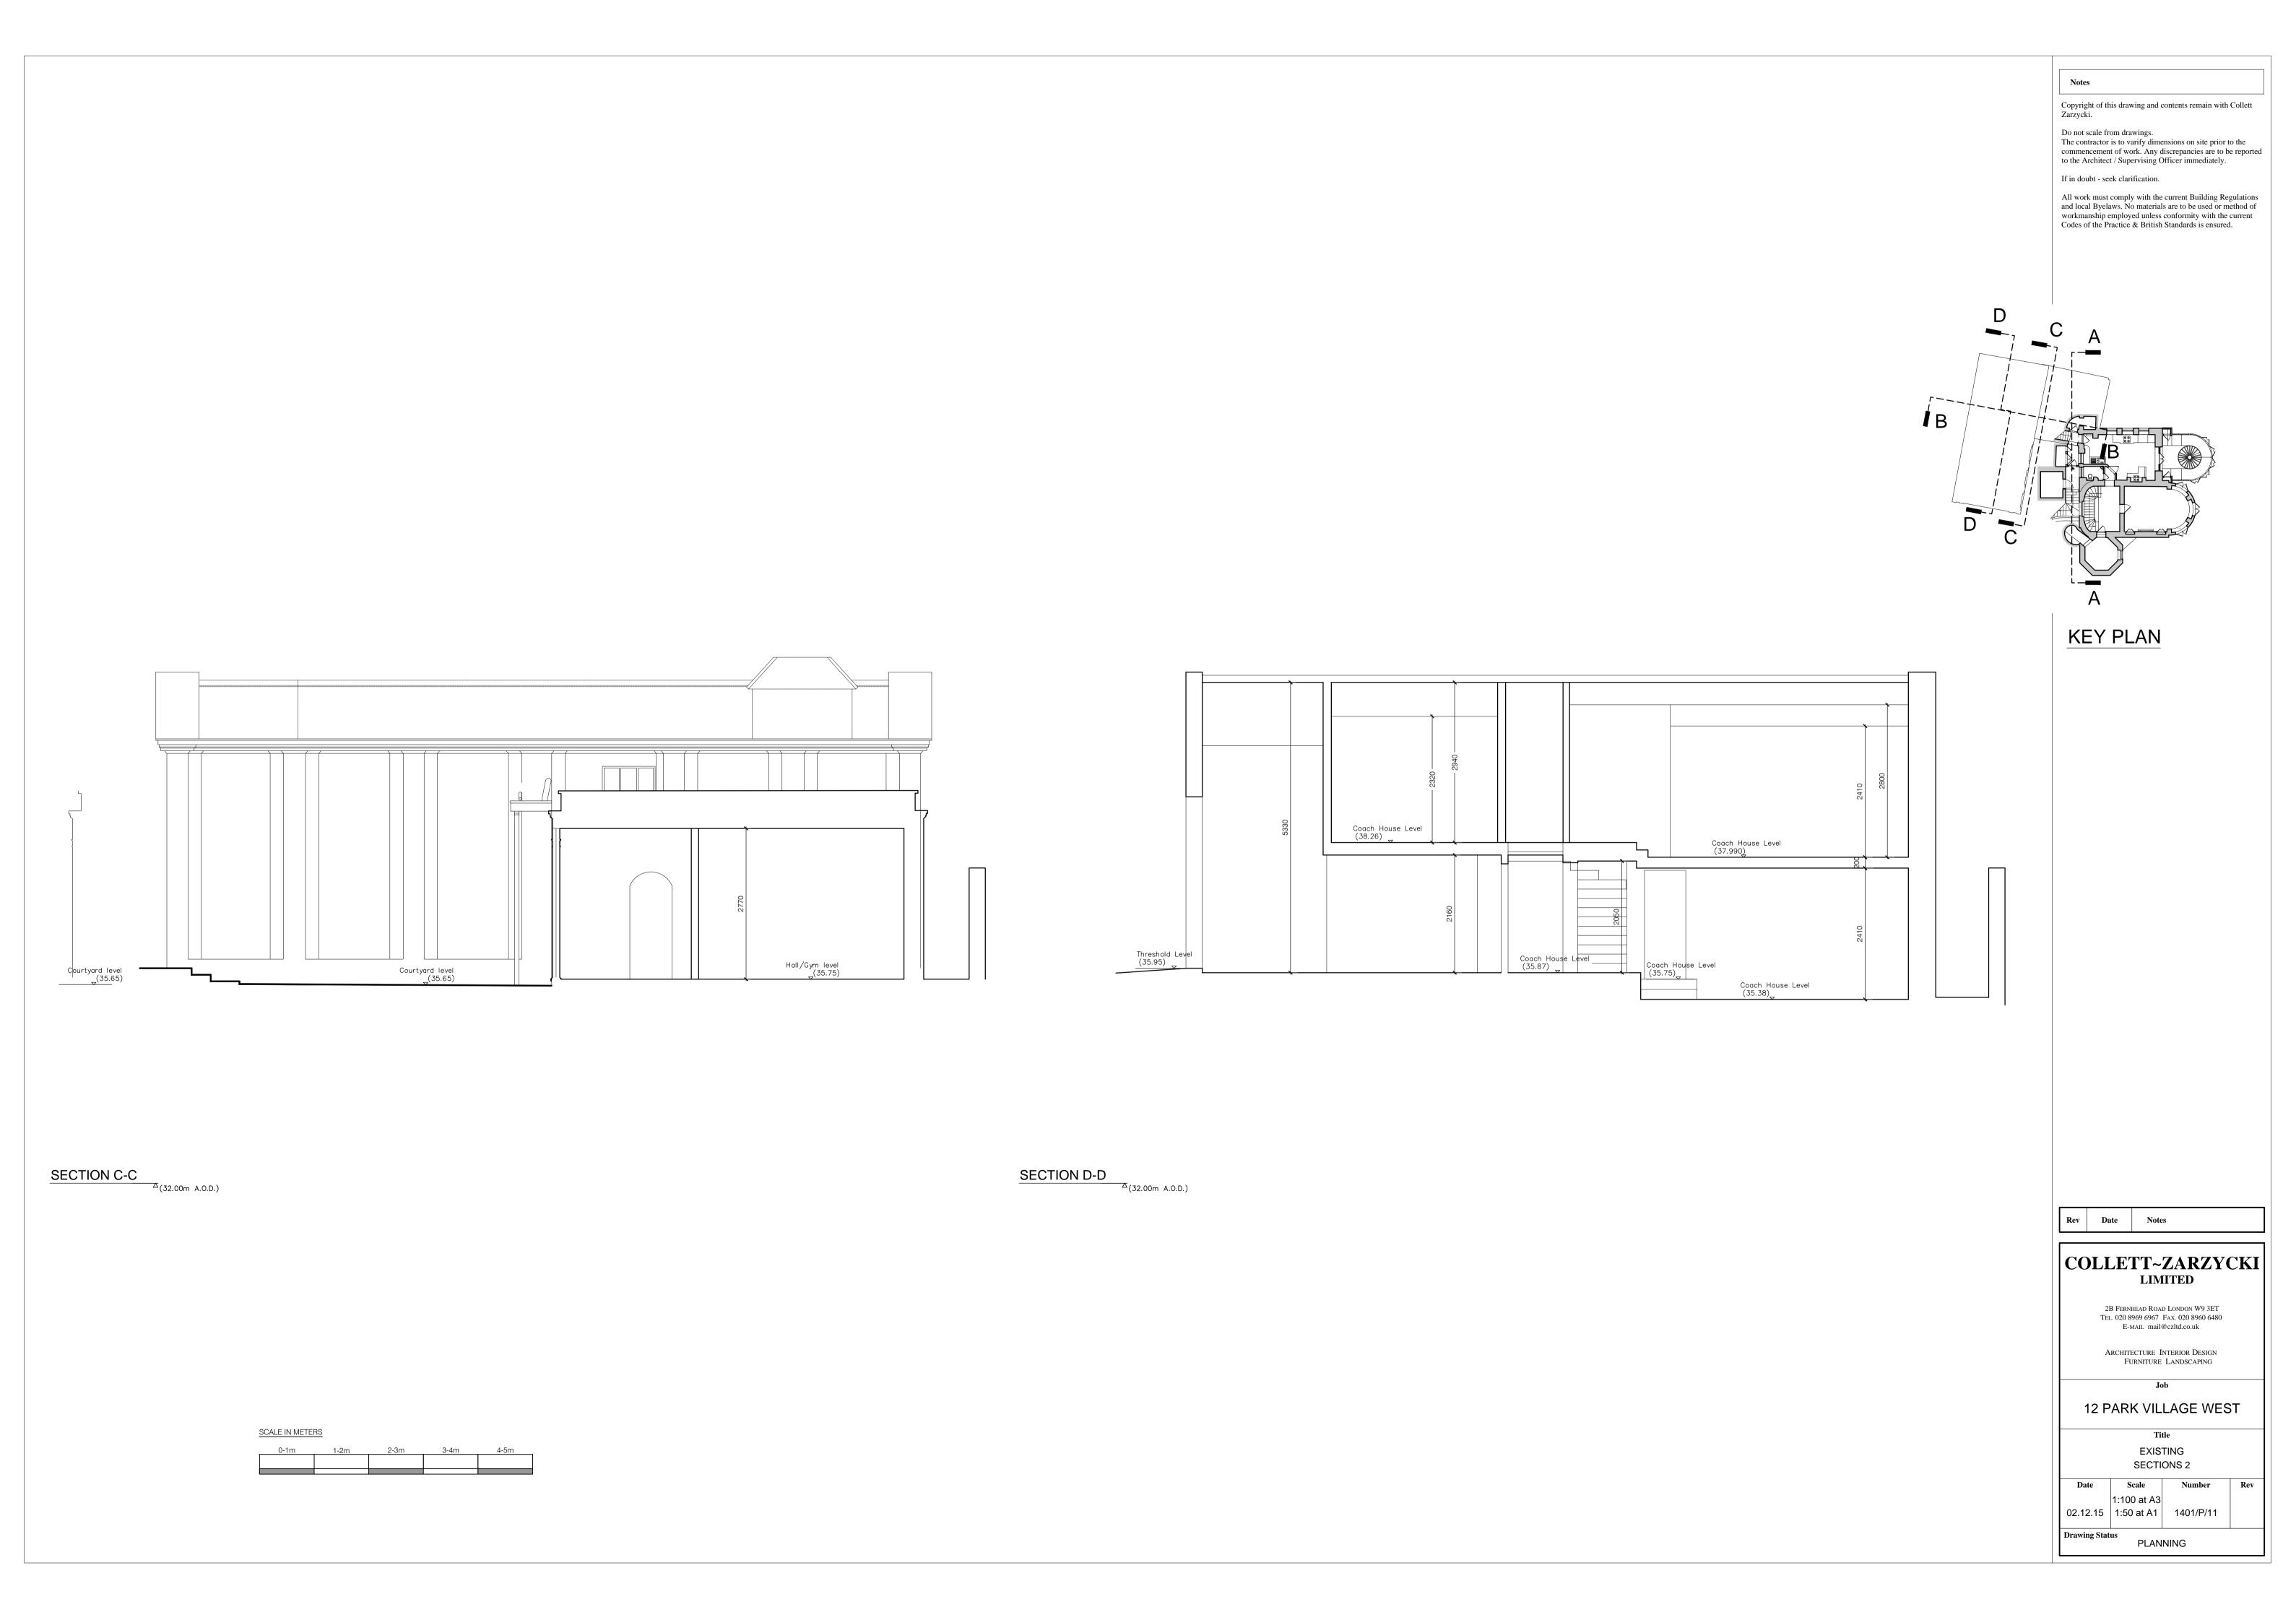

SCALE IN METERS

Copyright of this drawing and contents remain with Collett Zarzycki.

Do not scale from drawings. The contractor is to varify dimensions on site prior to the commencement of work. Any discrepancies are to be reported to the Architect / Supervising Officer immediately.

All work must comply with the current Building Regulations and local Byelaws. No materials are to be used or method of workmanship employed unless conformity with the current Codes of the Practice & British Standards is ensured.

All levels are in metres and related to GPS.

ah arch height sp springer height

If in doubt - seek clarification.

sh sill to head height

fs floor to sill height

u/s underside height

t/s topside height

rl roof light

fp fireplace

svp soil and vent pipe rwp rain water pipe

room height