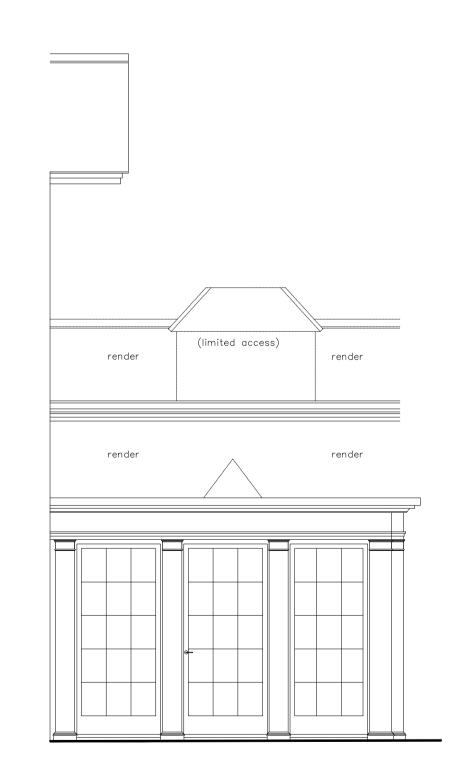

If in doubt - seek clarification.

(limited access) (limited access) olarm alarm render render

NORTH-WEST ELEVATION

(32.00m A.O.D.) SOUTH-WEST ELEVATION

(32.00m A.O.D.)

SCALE IN METERS

Rev Date Notes