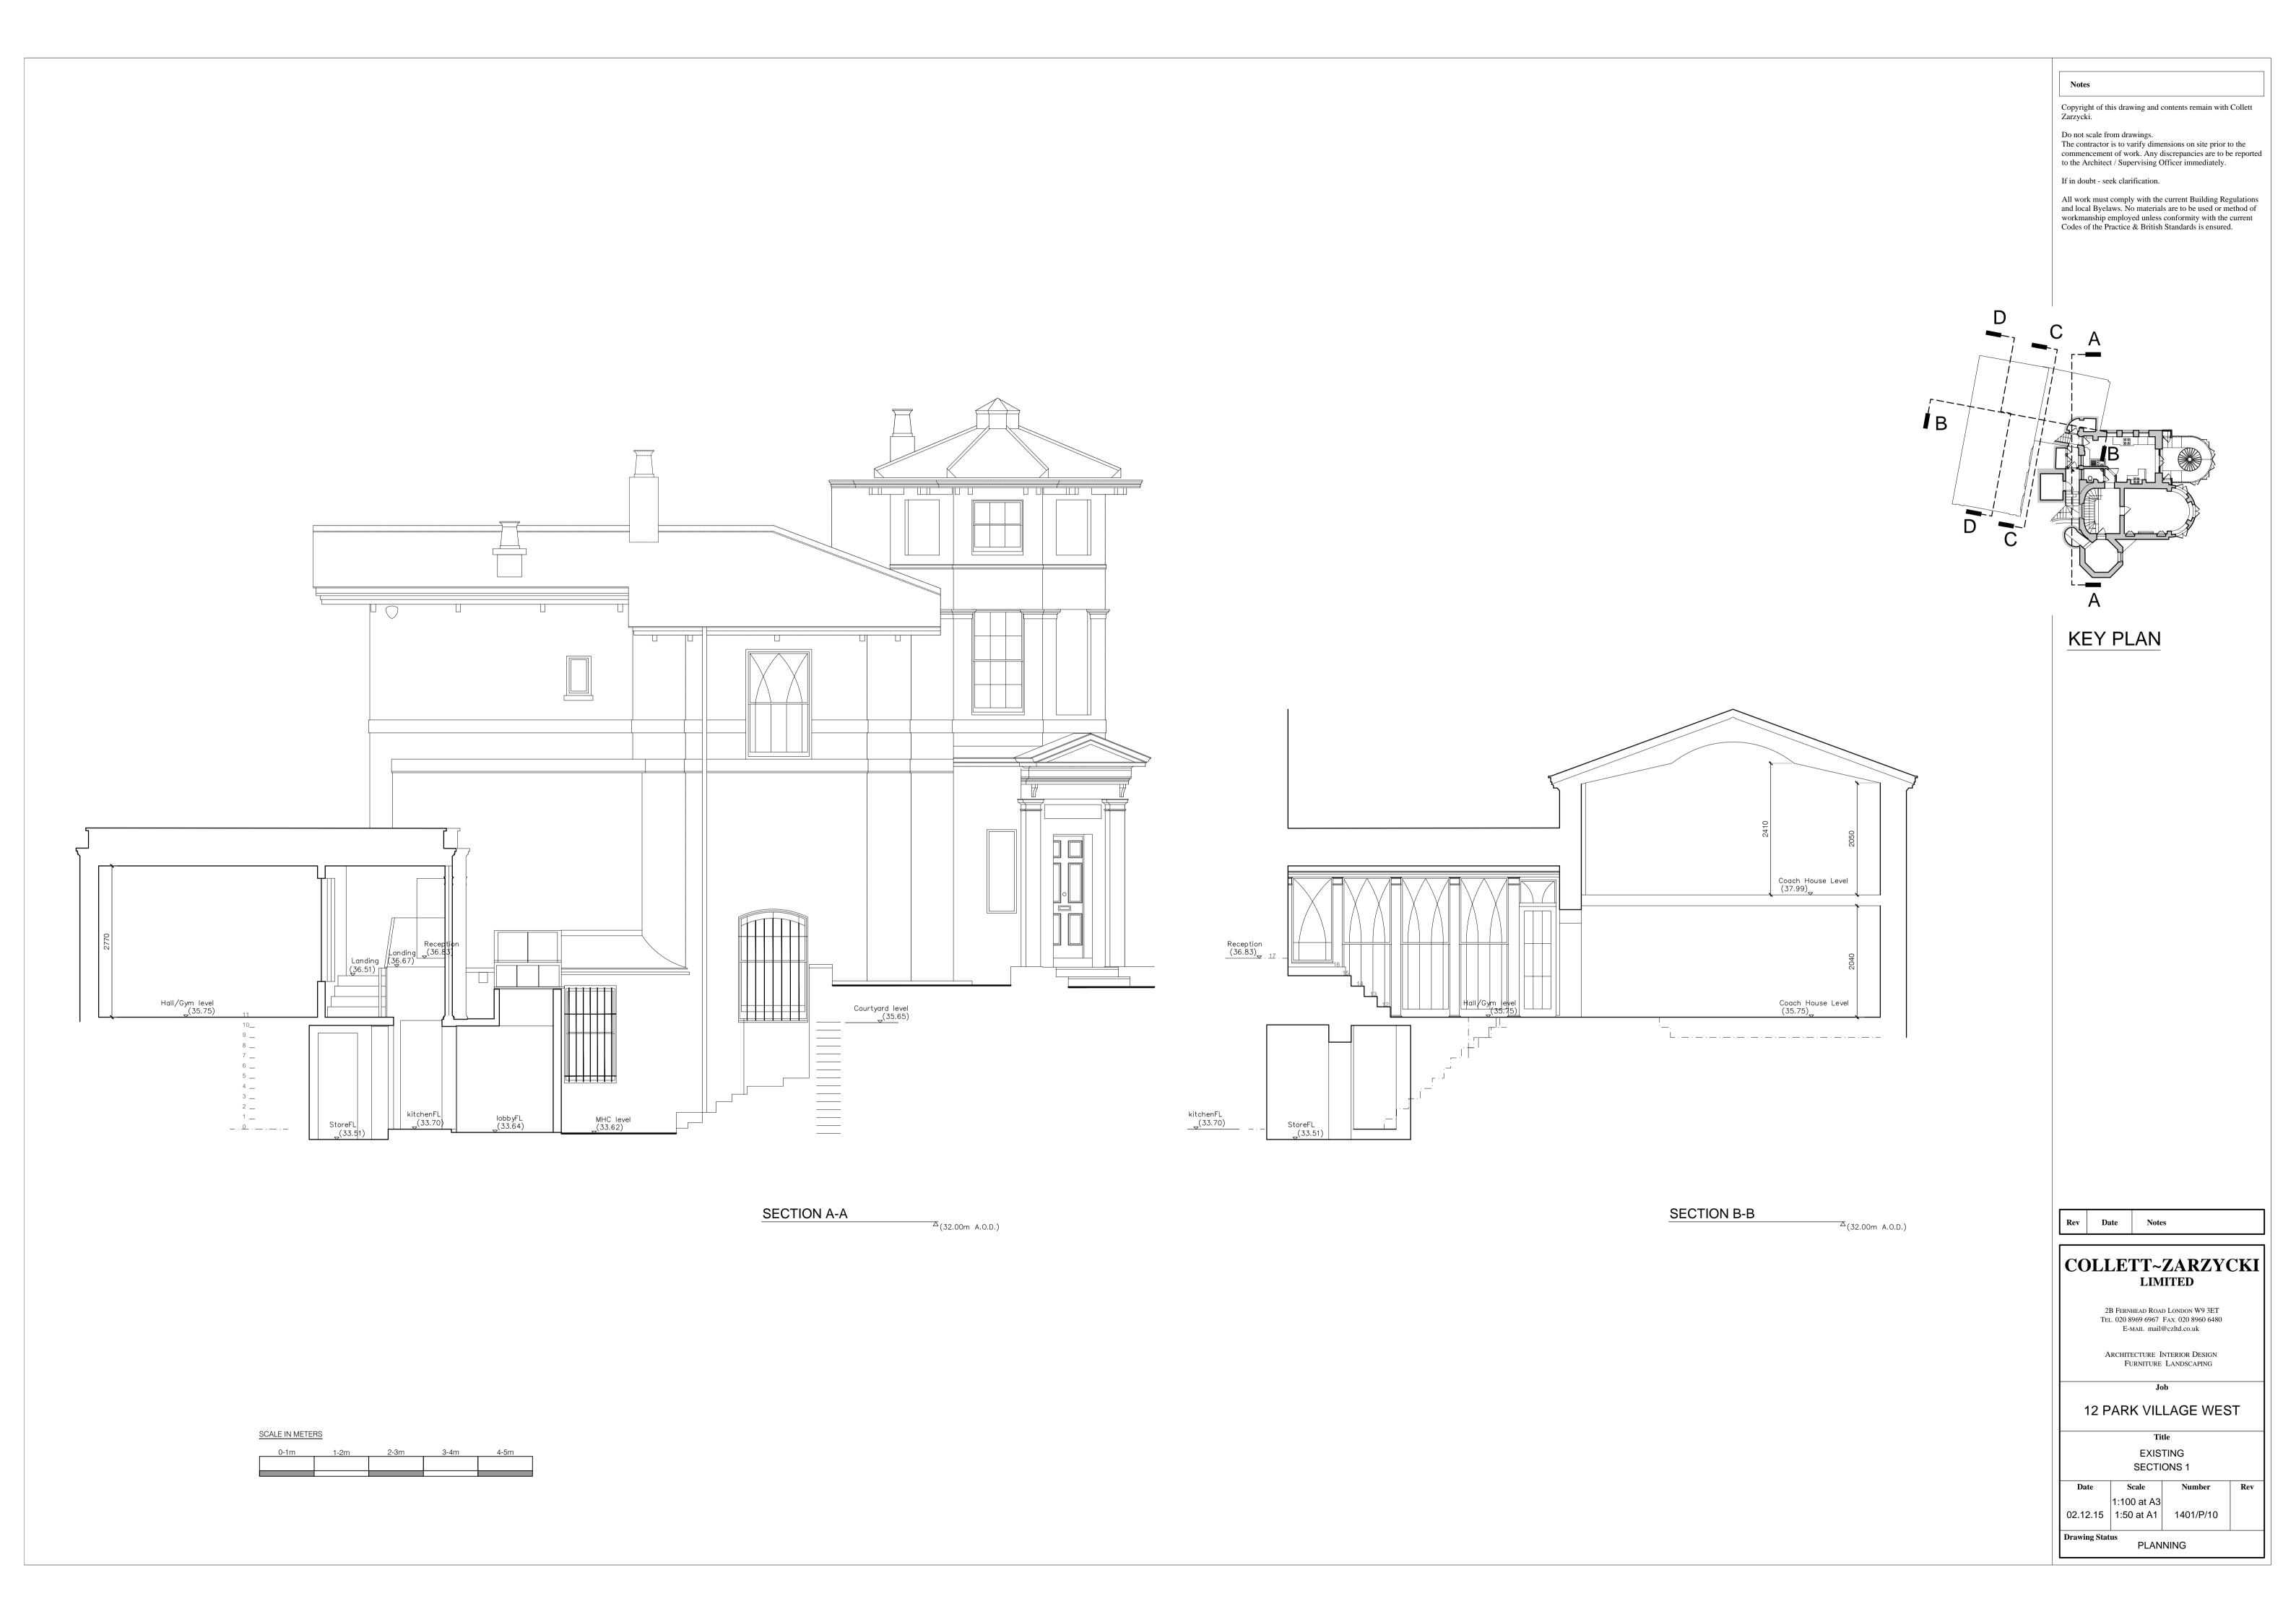

1:100 at A3 02.12.15 | 1:50 at A1 | 1401/P/06

Drawing Status PLANNING

SOUTH-EAST ELEVATION

(32.00m A.O.D.)

 SCALE IN METERS

 0-1m
 1-2m
 2-3m
 3-4m
 4-5m

COLLETT~ZARZYCKI LIMITED

2B FERNHEAD ROAD LONDON W9 3ET
TEL. 020 8969 6967 FAX. 020 8960 6480
E-MAIL mail@czltd.co.uk

ARCHITECTURE INTERIOR DESIGN
FURNITURE LANDSCAPING

Job

12 PARK VILLAGE WEST

EXISTING ELEVATIONS 1

1:100 at A3 02.12.15 1:50 at A1 1401/P/07

Drawing Status PLANNING

Rev Date Notes

Copyright of this drawing and contents remain with Collett Zarzycki.