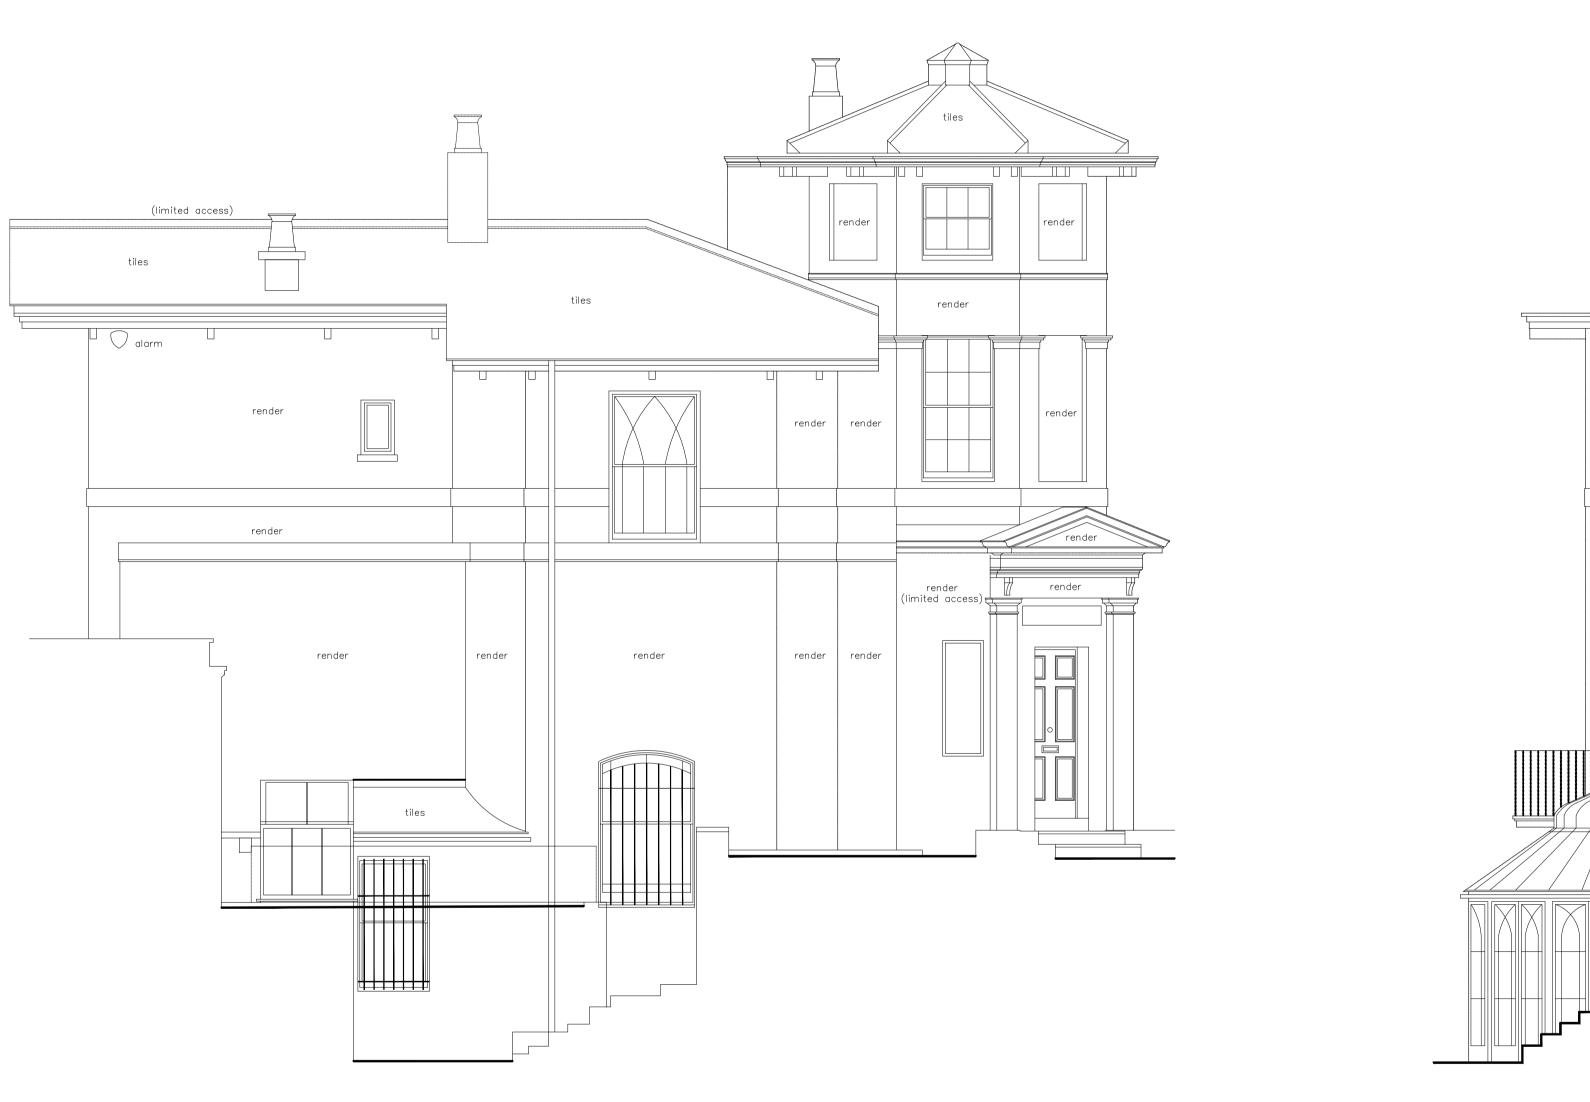

1:100 at A3 02.12.15 | 1:50 at A1 | 1401/P/08

Drawing Status PLANNING

SOUTH-EAST ELEVATION

render render render render render render render render render

(limited access)

EAST ELEVATION

SOUTH-EAST ELEVATION

# NORTH-EAST ELEVATION

| SCALE IN METE | <u>RS</u> |      |      |      |
|---------------|-----------|------|------|------|
| 0-1m          | 1-2m      | 2-3m | 3-4m | 4-5m |
|               |           |      |      |      |

## 12 PARK VILLAGE WEST

EXISTING ELEVATONS 3

 Date
 Scale
 Number

 1:100 at A3
 02.12.15
 1:50 at A1
 1401/P/09

Drawing Status

Status PLANNING