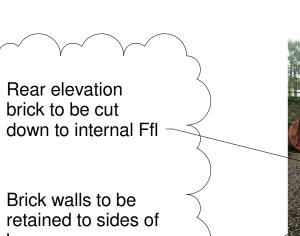

## Timber balustrade

Side windows in timber on existing brick walls

New stone steps down to garden