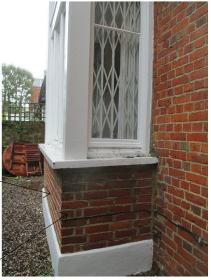

## Timber balustrade

Side windows in timber on existing brick walls

New stone steps down to garden