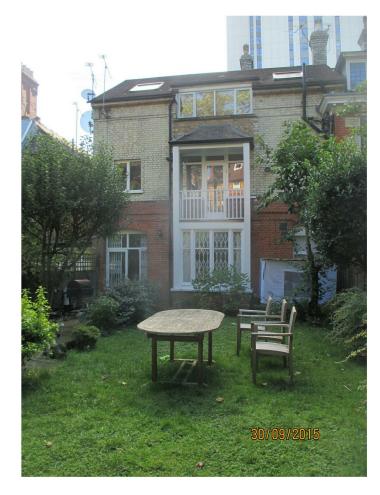

## Timber balustrade

Side windows in timber on existing brick walls

New stone steps down to garden

## Perspective views

21/12/2015 11:47:32