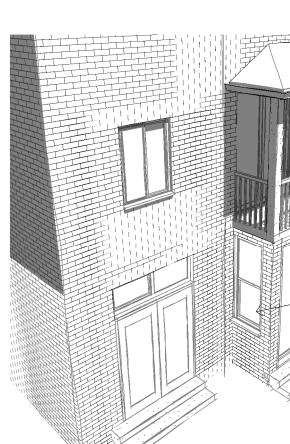

## Timber balustrade

Side windows in timber on existing brick walls

New stone steps down to garden

## Perspective views

21/12/2015 11:47:32