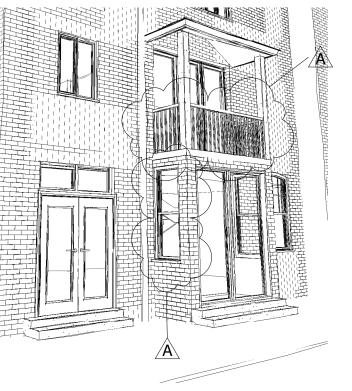

## Timber balustrade

Side windows in timber on existing brick walls

New stone steps down to garden

## Perspective views

21/12/2015 11:47:32