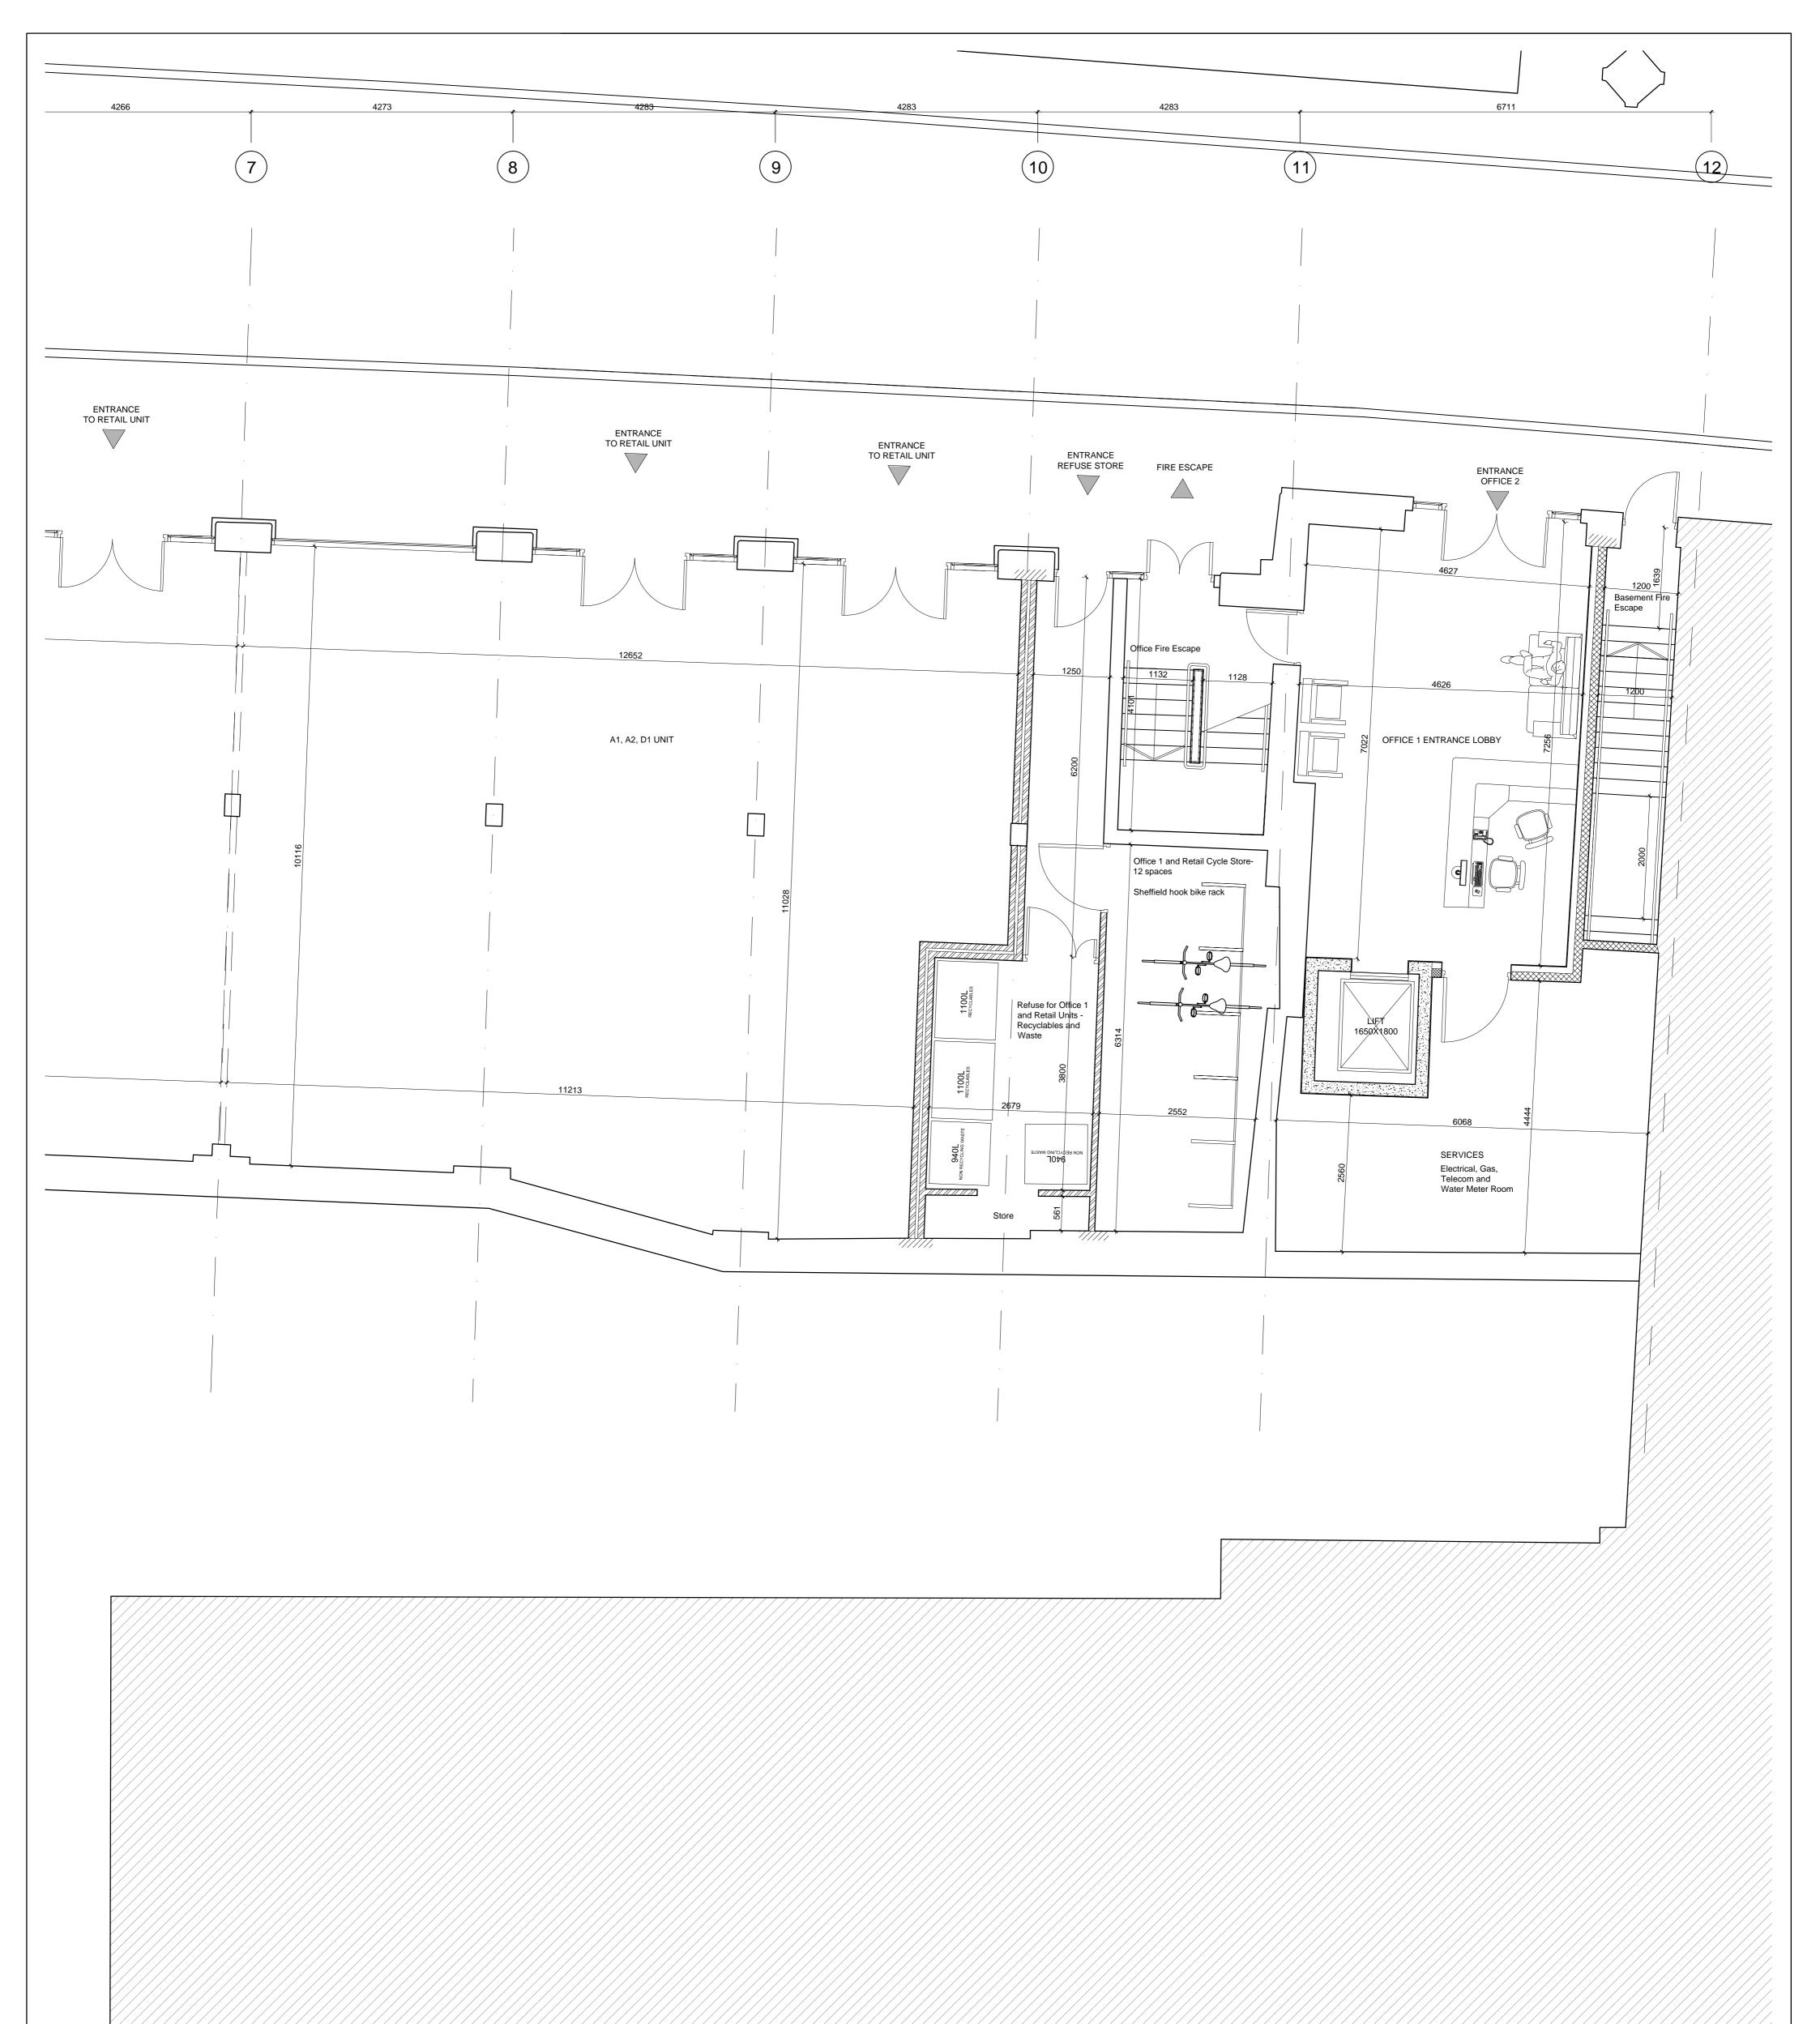

## DRAWING STATUS: GENERAL NOTES: Do not scale the drawing. Use figured dimensions only. All dimensions to be checked on site prior to commencement of work or shop drawings. Drawing to be read in conjunction with specifications / schedules / bills of quantities. Any discrepancies must be reported to the architects immediately. Copyright of this document and the designs described is owned by the Method Architects. CLIENT: SPAN GROUP PROJECT: SHORTS GARDENS methodarchitects DWG TITLE: PROPOSED GROUND FLOOR PLAN DRAWN BY: UDITTED B SCALE: 1:50@A1 15 JULY 2015 tel: 07815 862842 email: info@methodarchitects.co.uk JOB No: 15\_088 DWG NO: L(00)03sht2 REV: А