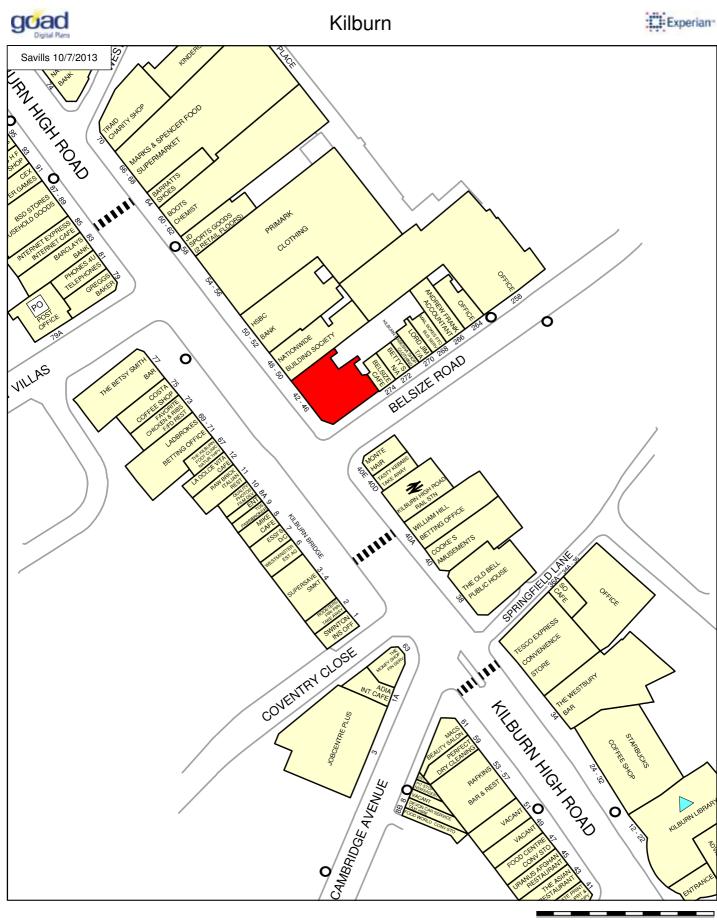

#### Location

The property occupies a prominent corner location on the busy Kilburn High Road close to the Overground Station. Nearby retailers include JD Sports, HSBC, Costa, Primark, Boots and Marks & Spencer.