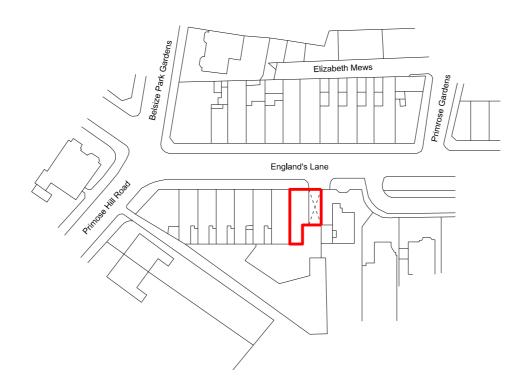

| REVISION | DATE | JOB NO   | JOB TITLE / CLIENT            | DRAWING            | SCALE      | D     | ATE              |  |
|----------|------|----------|-------------------------------|--------------------|------------|-------|------------------|--|
|          |      | RBA 57   | 41b England's Lane            | Site Location Plan | 1:1250 @A3 |       | November<br>2015 |  |
|          |      |          | NING                          | DDAMA              |            |       | p P              |  |
|          |      |          | FOR PLANNING<br>RBA 57 01-101 |                    |            | CHECK | REV              |  |
|          |      | RBA 57 ( |                               |                    |            | RB    |                  |  |