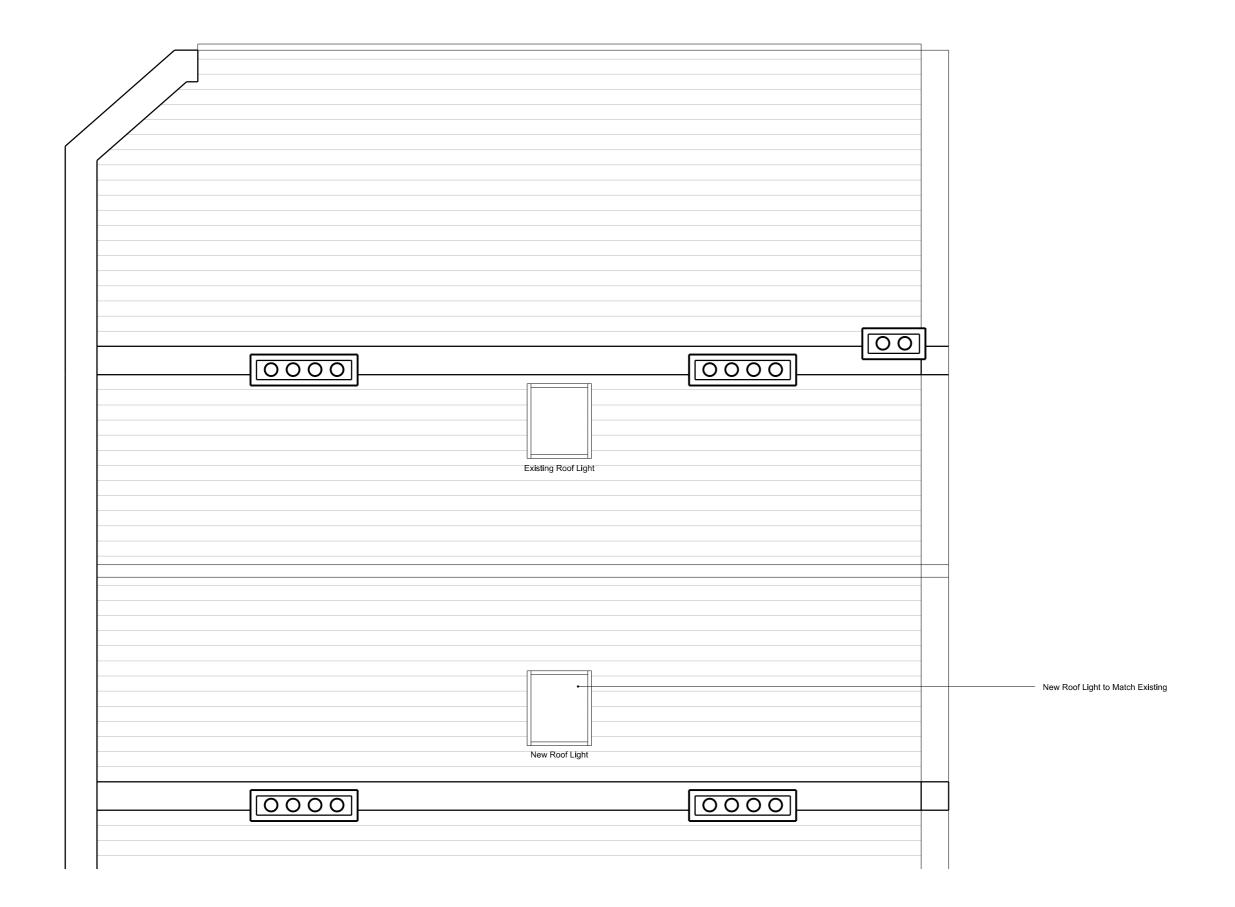

| REVISION | DATE | JOB NO   | JOB TITLE / CLIENT | DRAWING            | SCALE    | DATE          | This drawing to be read in conjunction with all other contract documents and specifications and all other consultants drawings. Do not scale off this drawing All levets and diffusions behalf the                  |
|----------|------|----------|--------------------|--------------------|----------|---------------|---------------------------------------------------------------------------------------------------------------------------------------------------------------------------------------------------------------------|
|          |      | RBA 57   | 41b England's Lane | Proposed Roof Plan | 1:50 @A3 | November 2015 | checked/verified on site and any discrepancies notified to the<br>Archtect prior to proceeding with works.  No drawing should be reproduced in any form without prior written<br>permission of Roz Barr Architects. |
|          |      | FOR PLAN | INING              |                    | DRAWN    | CHECK REV     | © ROZ BARR ARCHITECTS                                                                                                                                                                                               |
|          |      | RBA 57   | 01-204             |                    | HLB      | RB            | 111-113 St John Street London EC1V 4JA                                                                                                                                                                              |
|          |      |          |                    |                    |          |               |                                                                                                                                                                                                                     |