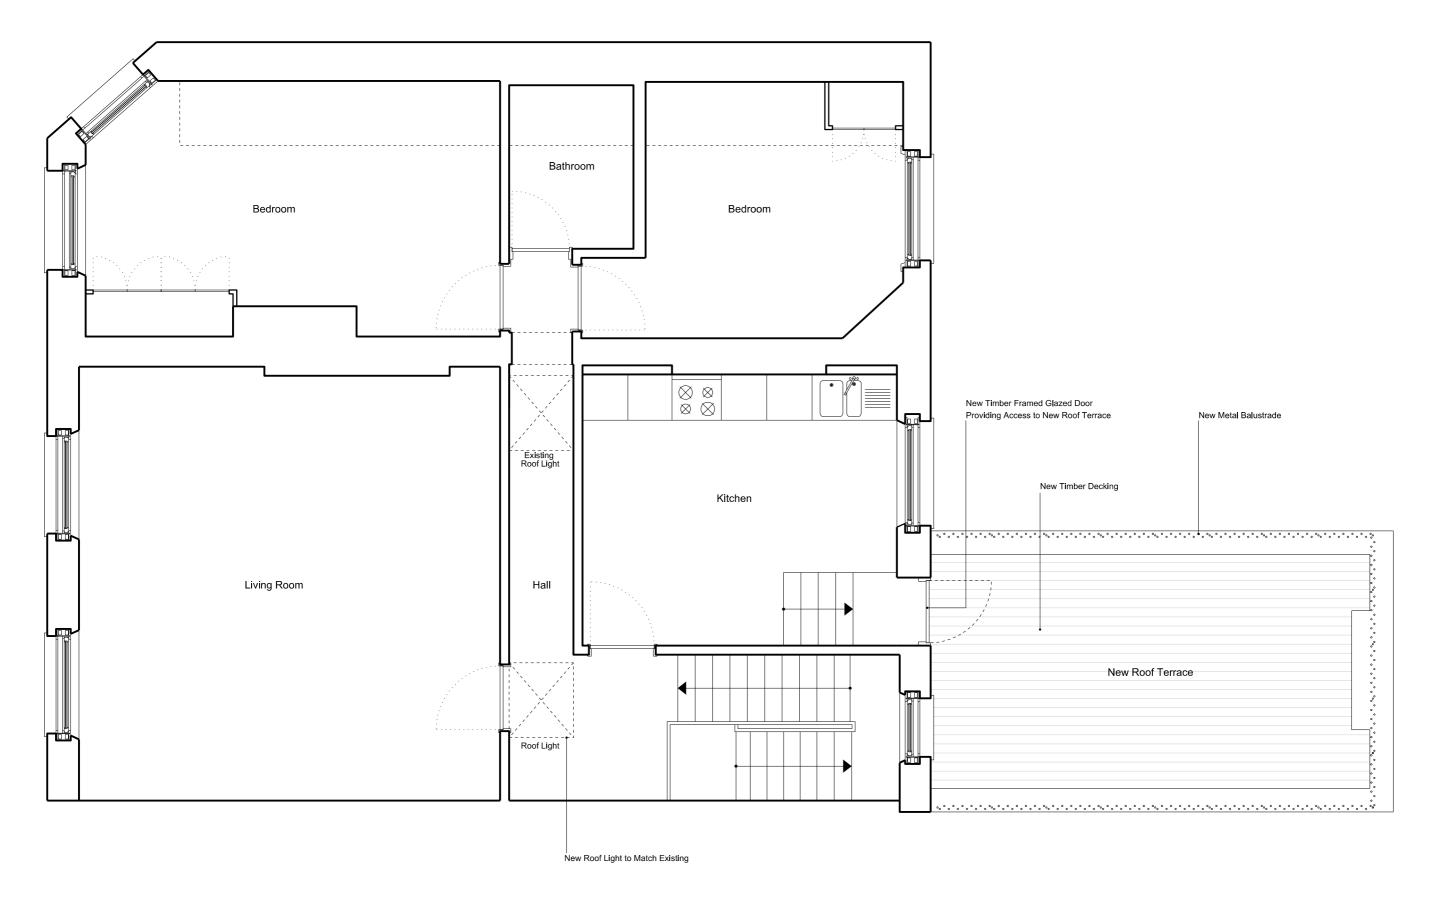

| 4 |  |
|---|--|
|   |  |
|   |  |

| REVISION | DATE | JOB NO       | JOB TITLE / CLIENT | DRAWING                   | SCALE     | DATE                  | This drawing to be read in conjunction with all other contract documents and specifications and all other consultants drawings.                                                                                      |
|----------|------|--------------|--------------------|---------------------------|-----------|-----------------------|----------------------------------------------------------------------------------------------------------------------------------------------------------------------------------------------------------------------|
|          |      | RBA 57       | 41b England's Lane | Proposed Third Floor Plan | 1:50 @A3  | November 2015         | checked/verified on site and any discrepancies notified to the<br>Architect prior to proceeding with works.  No drawing should be reproduced in any form without prior written<br>permission of Roz Barr Architects. |
|          |      | FOR PLANNING |                    | DRAWN                     | CHECK REV | © ROZ BARR ARCHITECTS |                                                                                                                                                                                                                      |
|          |      | RBA 57       | 01-203             |                           | HLB       | RB                    | 111-113 St John Street London EC1V 4JA                                                                                                                                                                               |