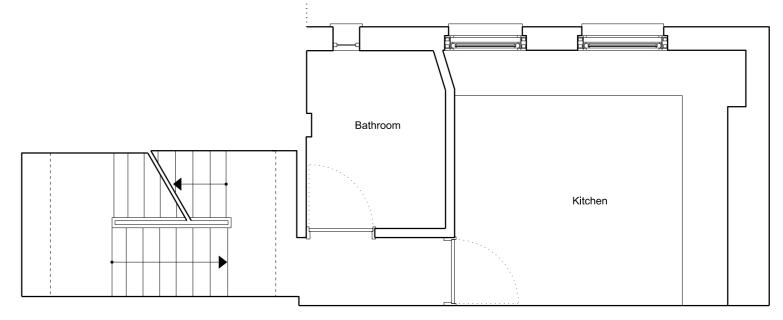

Second Floor

Entrance Stair

| REVISION | DATE | JOB NO  | JOB TITLE / CLIENT  | DRAWING               | SCALE     | DATE     | This drawing to be read in conjunction with all other contract documents and specifications and all other consultants drawings. |
|----------|------|---------|---------------------|-----------------------|-----------|----------|---------------------------------------------------------------------------------------------------------------------------------|
|          |      | RBA 57  | 41b England's Lane  | Existing Entrance and | 1:50 @A3  | Novembe  | Architect prior to proceeding with works.                                                                                       |
|          |      | TON OF  | TID Eligiana 3 Lanc | Second Floor Plan     | 1.00 @/10 | 2015     | No drawing should be reproduced in any form without prior written<br>permission of Roz Barr Architects.                         |
|          |      | FOR PLA | NNING               |                       | DRAWN (   | HECK REV | © ROZ BARR ARCHITECTS                                                                                                           |
|          |      | RBA 57  | 01-102              |                       | MA F      | RB       | 111-113 St John Street London EC1V 4JA                                                                                          |
|          |      |         |                     |                       |           |          |                                                                                                                                 |