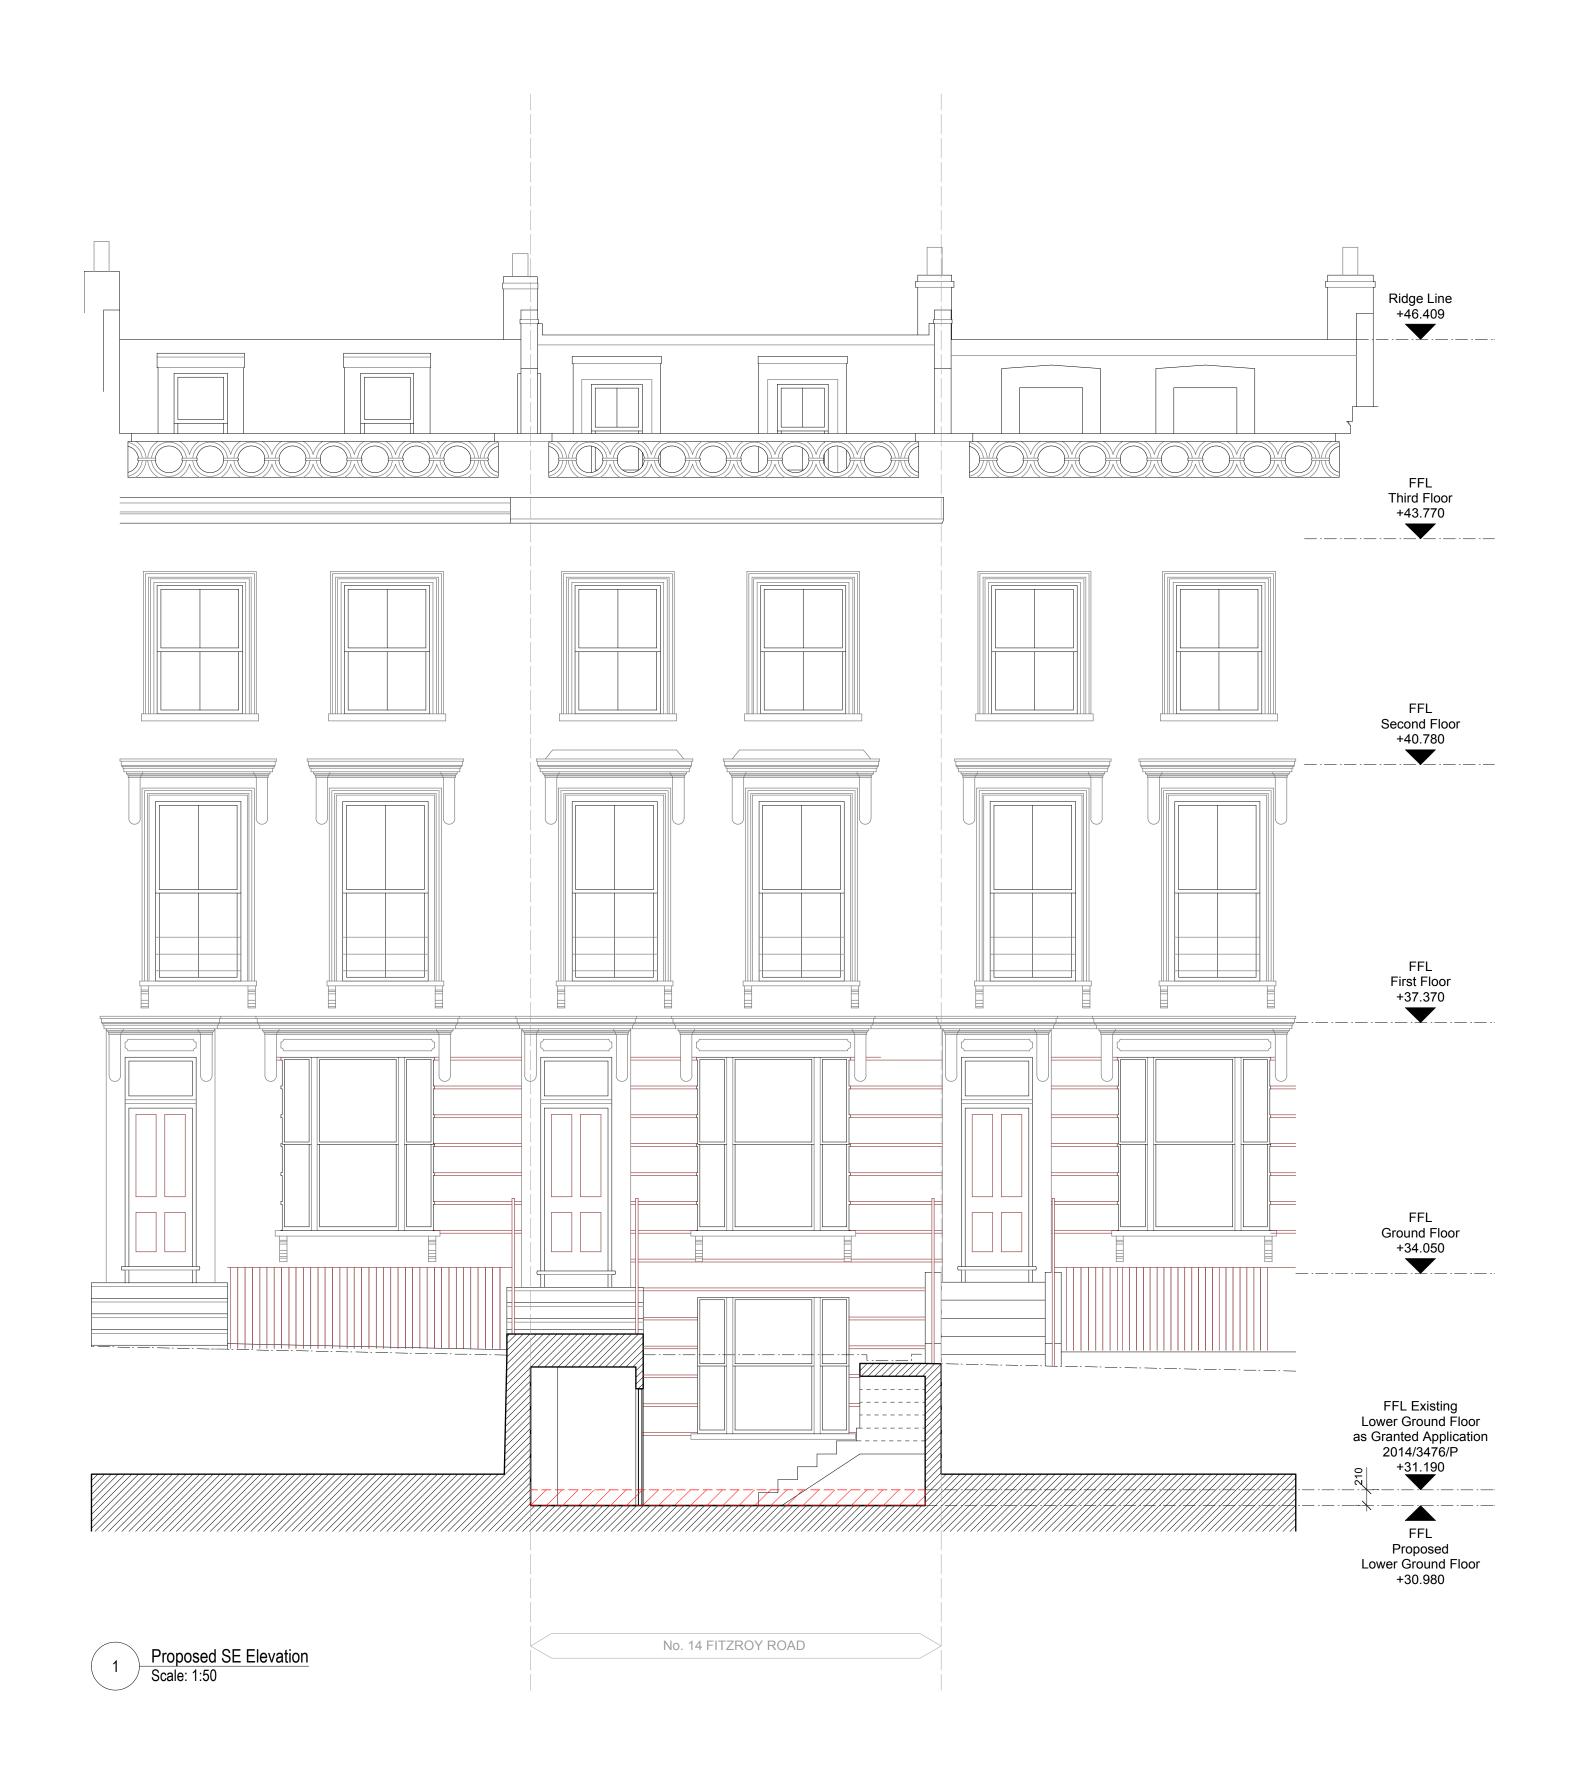

Notes

 All dimensions in millimeters unless noted otherwise.
No deviation may be made from the details shown on this drawing without the prior permission of the architect.
Any discrepancy between this and any other documents shall be referred immediately to the architect. IF IN DOUBT ASK.

Existing Fabric to be retained

Floor to be lowered 210mm from level specified in granted planning application 2014/3476/P

Revisions A 09.12.15 Issued for Planning

| 0 | 1                                | 2               | 3                 | 4               | 5 M        |
|---|----------------------------------|-----------------|-------------------|-----------------|------------|
|   |                                  |                 |                   |                 |            |
|   | Client Makiko and Alex Jeffrey   |                 |                   |                 |            |
|   | Project                          | 14 Fitzroy Road |                   |                 |            |
|   | Drawing Title SE & NW Elevations |                 |                   |                 |            |
|   | Scale 1:50 / A1                  | Date            | May 2015          | Drawn           | ТВ         |
|   | Job no. <b>1504</b>              | Dwg no          | o. PL(02)2        | 0 Rev no.       | А          |
|   | BARBARA                          | A WEIS          | SARCH             | ITECTS          | SLTD       |
|   | Millbank Tower 21-24 MII         | lbank London SV | V1P 4QP Tel.020 7 | 72224935 Fax.02 | 0 72225955 |