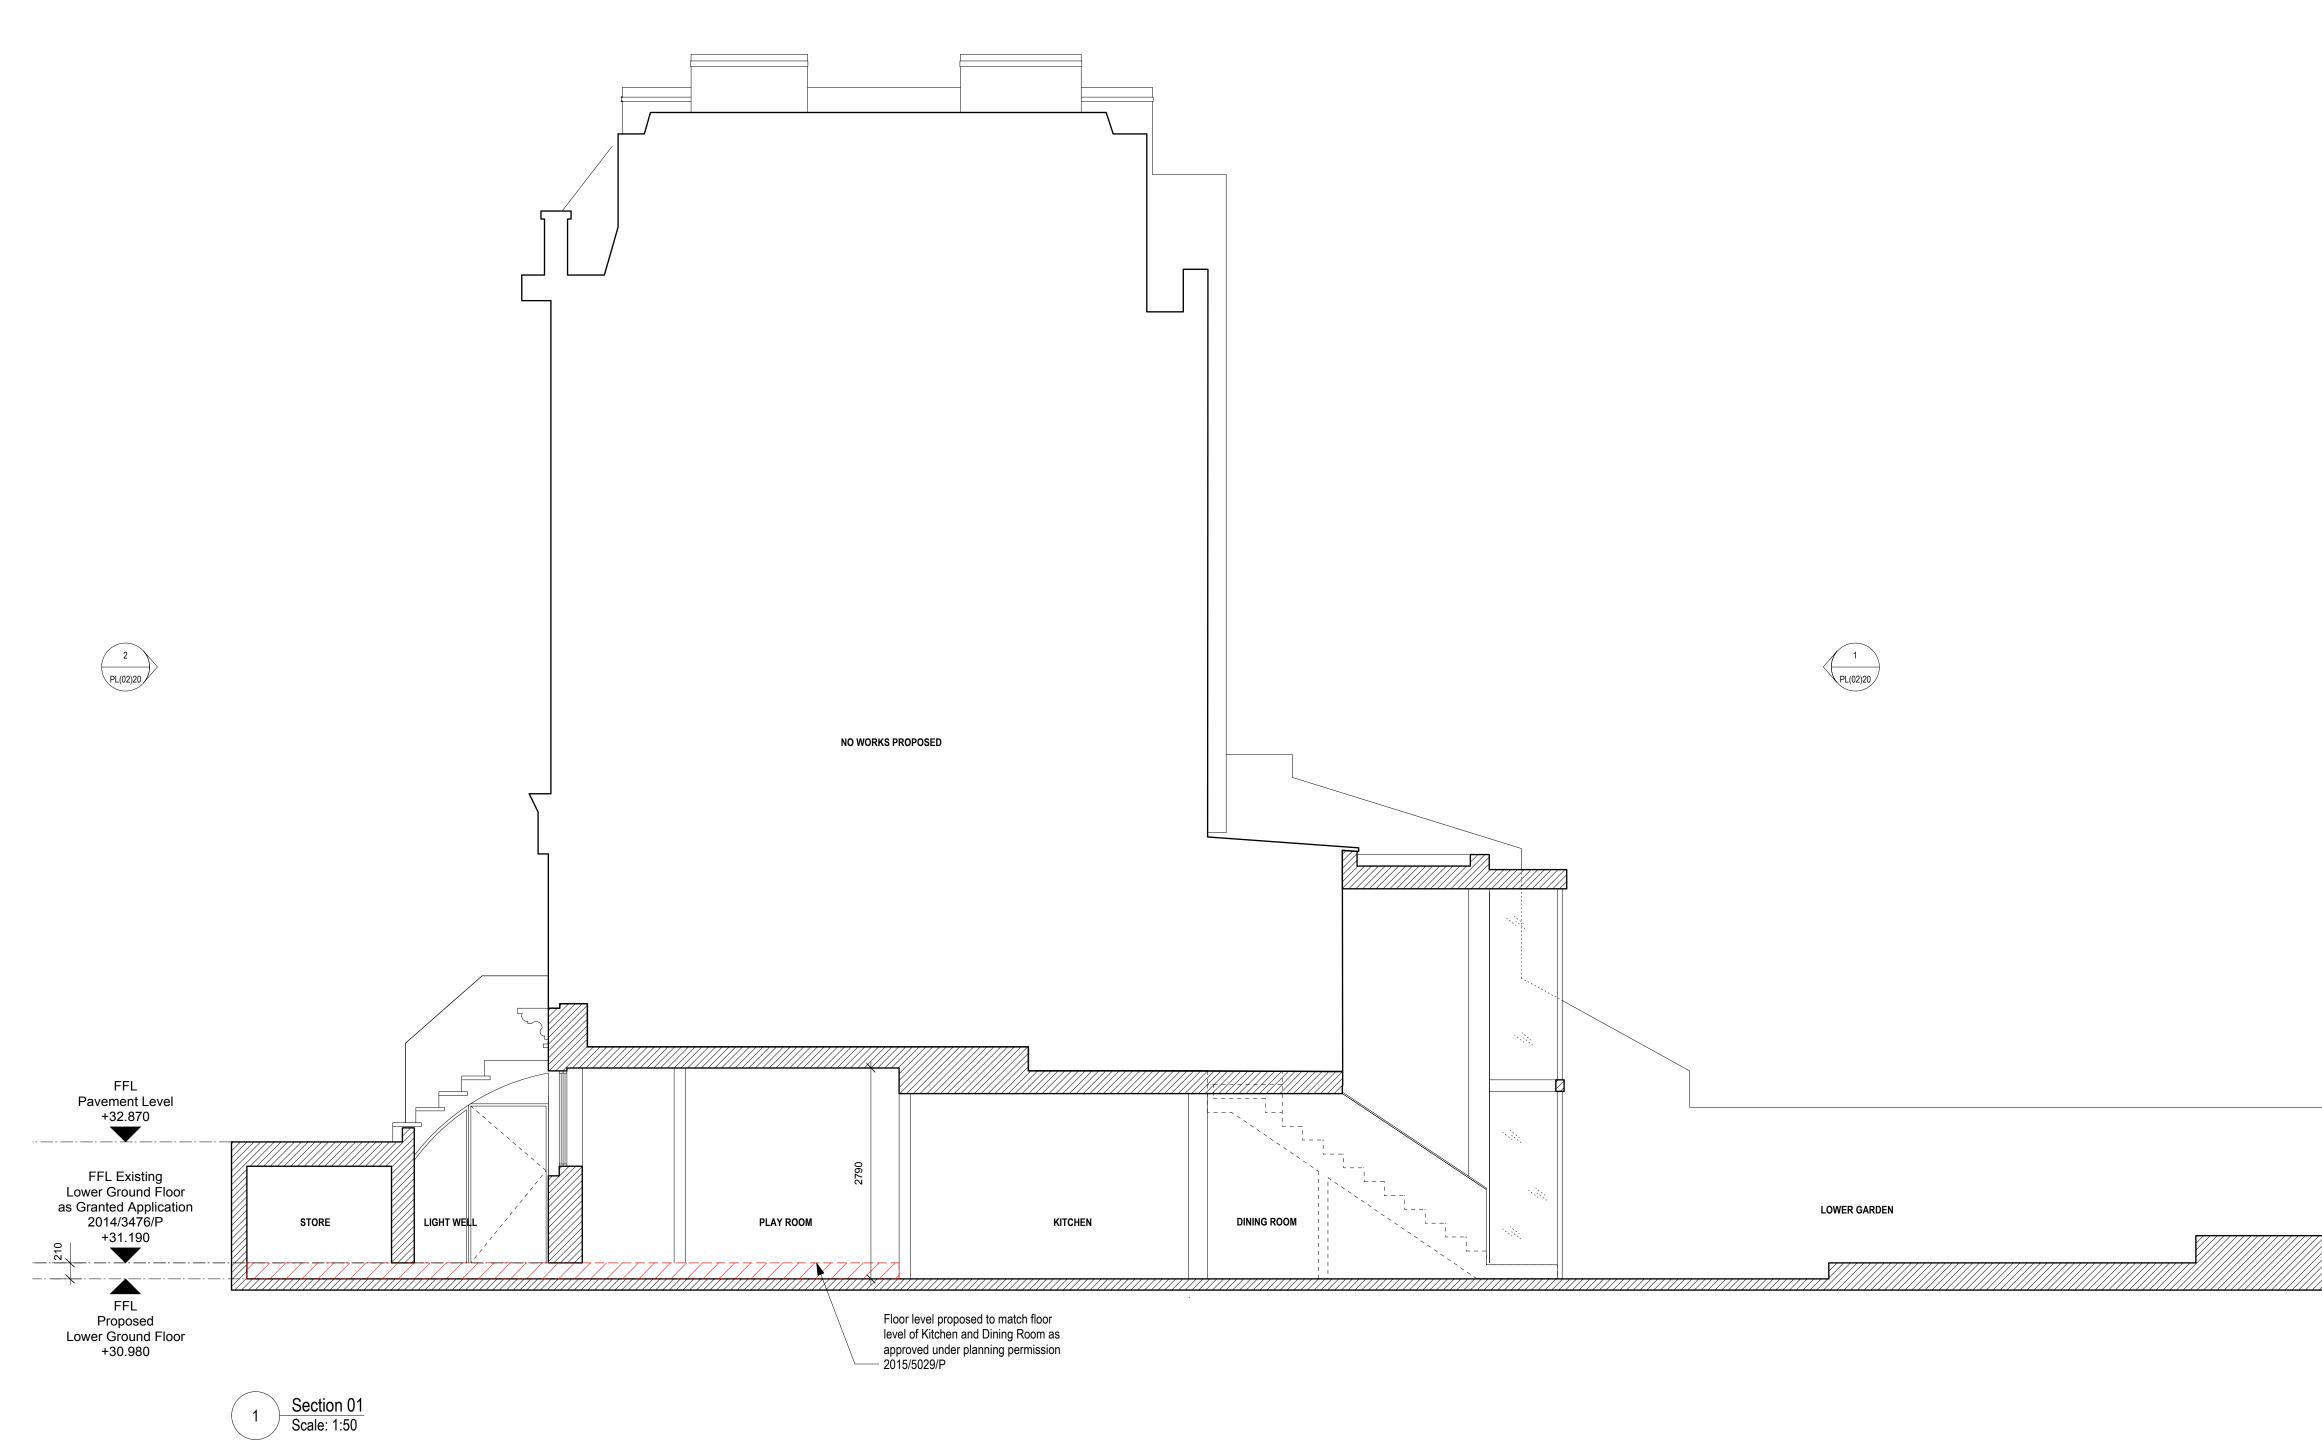

Existing Fabric to be retained

Floor to be lowered 210mm from level specified in granted planning application 2014/3476/P

Revisions

A 09.12.15 Issued for Planning

| UPPER GARDEN<br>(No Works Proposed) |  |
|-------------------------------------|--|
|                                     |  |
|                                     |  |

| 0 | 1                           | 2                | 3             | 4             | 5 M      |
|---|-----------------------------|------------------|---------------|---------------|----------|
|   |                             |                  |               |               |          |
|   | Client                      | Makiko an        | d Alex Jeffre | Эy            |          |
|   | Project                     | 14 Fitzroy       | Road          |               |          |
|   | Drawing Title               | Section 01       |               |               |          |
|   | Scale 1:50 / A1             | Date A           | Aug 2015      | Drawn         | ТВ       |
|   | Job no. <b>1504</b>         | Dwg no.          | PL(02)10      | Rev no.       | А        |
|   | BARBAR                      | A WEISS          | ARCHI         | TECTS         | LTD      |
|   | <br>Millbank Tower 21-24 MI | llbank London SW |               | 24935 Eax 020 | 72225955 |