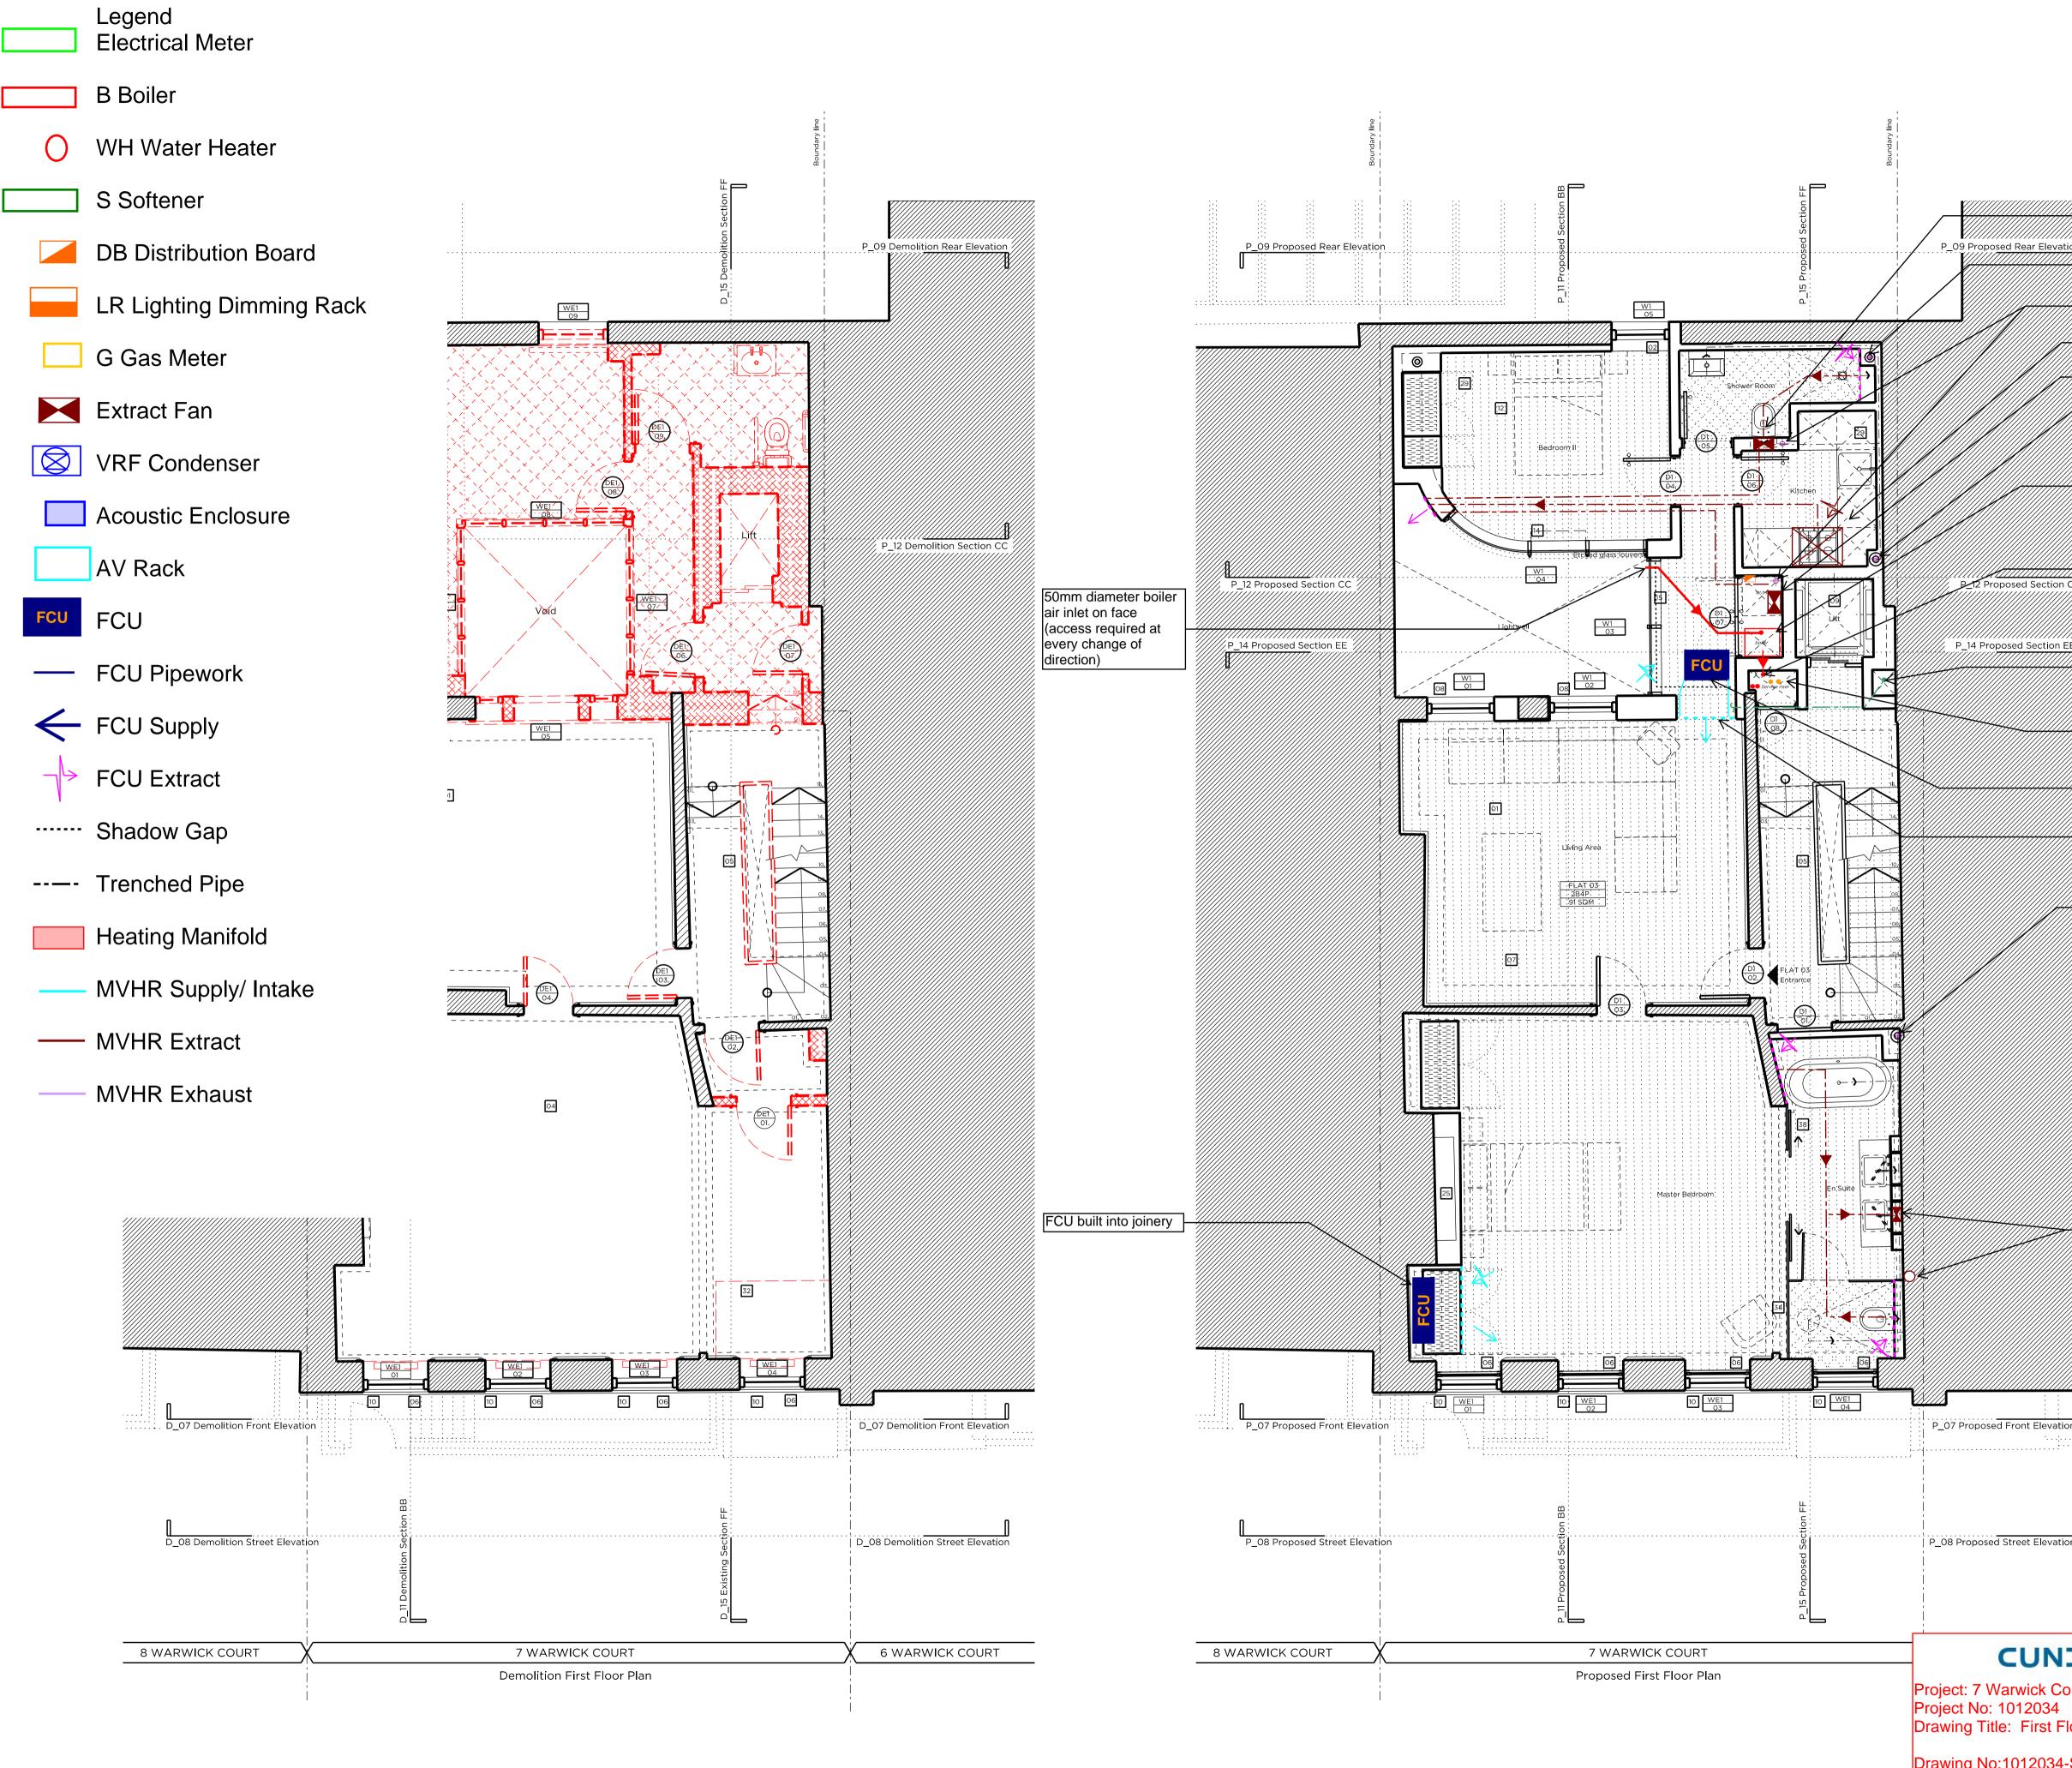

Drawing No:1012034-Drawn By: SL Check | Date: 04.12.2015

|                                                                                                                   | Key Plan, Scale 1:1250                                                                                                                                                                                                                                                                                                                                                                                                                                                                                                                                                                                                                                                                                                                                                                                                                                                                                                                                                                                                                                                                                                                                                                                                                                                                                                                                                                                                                                                                                                                                                                                                                                                                                                                                                                                                                                                                                                                                                                                                                                                                          |
|-------------------------------------------------------------------------------------------------------------------|-------------------------------------------------------------------------------------------------------------------------------------------------------------------------------------------------------------------------------------------------------------------------------------------------------------------------------------------------------------------------------------------------------------------------------------------------------------------------------------------------------------------------------------------------------------------------------------------------------------------------------------------------------------------------------------------------------------------------------------------------------------------------------------------------------------------------------------------------------------------------------------------------------------------------------------------------------------------------------------------------------------------------------------------------------------------------------------------------------------------------------------------------------------------------------------------------------------------------------------------------------------------------------------------------------------------------------------------------------------------------------------------------------------------------------------------------------------------------------------------------------------------------------------------------------------------------------------------------------------------------------------------------------------------------------------------------------------------------------------------------------------------------------------------------------------------------------------------------------------------------------------------------------------------------------------------------------------------------------------------------------------------------------------------------------------------------------------------------|
| Bathroom extract fan<br>in plumbing duct with<br>AP<br>RWP and SVP to<br>swap                                     | BEDFORD ROW       a       a       b       a       a       a       a       a       a       a       a       a       a       a       a       a       a       a       a       a       a       a       a       a       a       a       a       a       a       a       a       a       a       a       a       a       a       a       a       a       a       a       a       a       a       a       a       a       a       a       a       a       a       a       a       a       a       a       a       a       a       a       a       a       a       a       a       a       a       a       a       a       a       a       a       a       a       a       a       a       a       a       a       a       a       a       a       a       a       a       a       a       a       a       a       a       a       a       a       a       a       a       a       a       a       a       a       a       a       a       a       a       a       a       a       a       a <td< th=""></td<>                                                                                                                                                                                                                                                                                                                                                                                                                                                                                                                                                                                                                                                                                                                                                                                                                                                                                                                                                                                                                                                                                           |
| Kitchen extract hood<br>ducted to external<br>Utility extract fan                                                 | Demolition Key:                                                                                                                                                                                                                                                                                                                                                                                                                                                                                                                                                                                                                                                                                                                                                                                                                                                                                                                                                                                                                                                                                                                                                                                                                                                                                                                                                                                                                                                                                                                                                                                                                                                                                                                                                                                                                                                                                                                                                                                                                                                                                 |
| Gas boiler with<br>storage cylinder<br>below, 50mm diameter<br>inlet to external, 50mm<br>diameter flue to roof   | Proposed finishes legend         Image: Straight-plank hardwood floor finish on specified floor build-up.         Image: Straight-plank hardwood floor finish on specified floor build-up.         Image: Straight-plank hardwood floor finish on specified floor build-up.         Image: Straight-plank hardwood floor finish on specified floor build-up.         Image: Straight-plank hardwood floor finish on specified floor build-up.         Image: Straight-plank hardwood floor finish on specified floor build-up.         Image: Straight-plank hardwood floor finish on specified floor build-up.         Image: Straight-plank hardwood floor finish on specified floor build-up.         Image: Straight-plank hardwood floor finish on specified floor build-up.         Image: Straight-plank hardwood floor finish on specified floor build-up.         Image: Straight-plank hardwood floor finish on specified floor build-up.         Image: Straight-plank hardwood floor finish on specified floor build-up.         Image: Straight-plank hardwood floor finish on specified floor flo                                                                                                                                                                                                                                                                                                                                                   |
| Flat 1, 2, 3 flues TA                                                                                             | <ol> <li>Refer to the Door and Window Schedules for a detailed summary of each door and<br/>window.</li> <li>All existing floor finishes and existing ply to be carefully removed</li> <li>Existing floorboards to be carefully removed and reused where possible.<br/>New/existing floorboards to be installed.<br/>New furrings/joists are to be installed to the top of the existing joists in order to<br/>level, see Structural Engineer's information. Low profile UFH thoughout.</li> <li>New drainage and concrete slab to be laid at basement level.</li> <li>Existing slate roof finish to be carefully removed and stored, and new roof felt<br/>installed. Existing slates to be relaid. New slates to match existing to replace any<br/>damaged slates. Leadwork to flat portion of the roof, existing entrance canopy and<br/>dormer windows to be removed and replaced on a like-for-like basis.</li> </ol>                                                                                                                                                                                                                                                                                                                                                                                                                                                                                                                                                                                                                                                                                                                                                                                                                                                                                                                                                                                                                                                                                                                                                                      |
| Flat 3 water meter with<br>hinged door<br>Flat 3 gas emergency<br>shut off with access<br>outside flat and flat 4 | <ul> <li>6. Joists are to be doubled up and strengthened where required to support increased loads, to Structural Engineer's details.</li> <li>7. Existing internal walls are to be skimmed and prepared to take new wall finishes as required. All defective existing plaster to be removed and replaced.</li> <li>8. All existing paneling, mouldings and cornices to have existing paint finish removed for new paint decoration.</li> <li>9. Existing structural timber beams to be exposed and treated with wood preservative. Ends to be wrapped in DPC and rotten timber to be replaced.</li> <li>Proposed legend notes</li> <li>All existing panelling to be</li> </ul>                                                                                                                                                                                                                                                                                                                                                                                                                                                                                                                                                                                                                                                                                                                                                                                                                                                                                                                                                                                                                                                                                                                                                                                                                                                                                                                                                                                                                 |
| gas TA<br>FCU in ceiling with AP<br>Sidewall supply with<br>return via shadow gap                                 | Image: Construct of the second sec |
| In lobby<br>SVP                                                                                                   | Internally.       28       New double-glazed, traditionally detailed French door.         07       2no. brompton bicycles & £250 bicycle voucher to be supplied to each flat.       29       Lining to party wall.         08       framed sash windows. Refer to design & Access Statement       30       Proposed lead dormer arrangement to line through with existing windows. Replacement of existing non-original dormer windows.         09       New lift.       31       Terrace to Flat OI, with new planting and Yorkstone paving.         10       Damaged window sills replaced on a like-for-like basis.       31       Existing joists to be trimmed out.         11       Lightwell to be lowered by 1100mm.       32       Existing joists to be trimmed out.                                                                                                                                                                                                                                                                                                                                                                                                                                                                                                                                                                                                                                                                                                                                                                                                                                                                                                                                                                                                                                                                                                                                                                                                                                                                                                                  |
|                                                                                                                   | accommodate level change.       33       ground floor stair to be preserved and maintained.         12       Existing rear envelope retained.       33       ground floor stair to be preserved and maintained.         13       Proposed bin store.       33       ground floor stair to be preserved and maintained.         14       Alw., couble-glazed, anodised aluminium, restricted tilt, framed windows, with etched glass louvres fitted externally.       34       Existing structural timber beams to be exposed and treated with wood preservative. Ends to be wrapped in DPC and rotten timber to be replaced.         15       New, double-glazed, anodised aluminium framed glazing panels.       35       Slate to be be removed, retained and new mebrane installed. Existing slates to be realid and any new slates to match existing.         16       New, double-glazed, conservation rooflight.       36       Facade Refurbishment.         17       New, double-glazed, conservation rooflight.       37       Existing facade to be re-rendered and redecorated.         19       New, automatic-opening vent to communal stair.       39       New Railings.         19       New, automatic-opening vent to glass balustrade.       40       Fixed & obsure proposed windows.         20       rear extension, with Timber decking rear extens                                                                                                                                                                                                                                                                                                                                                                                                                                                                                              |
| Bathroom extract fan<br>in plumbing duct with<br>AP, discharge to liner<br>in chimney to roof                     | Rev A 15.10.15 Issued for planning submission                                                                                                                                                                                                                                                                                                                                                                                                                                                                                                                                                                                                                                                                                                                                                                                                                                                                                                                                                                                                                                                                                                                                                                                                                                                                                                                                                                                                                                                                                                                                                                                                                                                                                                                                                                                                                                                                                                                                                                                                                                                   |
|                                                                                                                   | Project No. 14029<br>Client<br>Date<br>Scale<br>Project<br>Client<br>GFZ Developments Ltd.<br>Date<br>October 2015<br>Scale<br>1:100@A3 / 1:50@A1<br>Project<br>7 Warwick Court                                                                                                                                                                                                                                                                                                                                                                                                                                                                                                                                                                                                                                                                                                                                                                                                                                                                                                                                                                                                                                                                                                                                                                                                                                                                                                                                                                                                                                                                                                                                                                                                                                                                                                                                                                                                                                                                                                                 |
| <br>on                                                                                                            | Drawing Title:<br>Demolition & Proposed First Floor Plan<br>Drawing No.<br>P_03<br>Rev.<br>A<br>Drawn<br>Drawn<br>Approved<br>Signed<br>AB                                                                                                                                                                                                                                                                                                                                                                                                                                                                                                                                                                                                                                                                                                                                                                                                                                                                                                                                                                                                                                                                                                                                                                                                                                                                                                                                                                                                                                                                                                                                                                                                                                                                                                                                                                                                                                                                                                                                                      |
|                                                                                                                   | Marek<br>Wojciechowski<br>Architects Ltd.                                                                                                                                                                                                                                                                                                                                                                                                                                                                                                                                                                                                                                                                                                                                                                                                                                                                                                                                                                                                                                                                                                                                                                                                                                                                                                                                                                                                                                                                                                                                                                                                                                                                                                                                                                                                                                                                                                                                                                                                                                                       |
| DALL<br>ourt<br>loor M&E Layout                                                                                   | 66-68 Margaret Street WIW 8SR T. 020 7580 9336 www.mw-a.co.uk<br>Copyright Marek Wojciechowski Architects Limited.<br>No implied license exists. This drawing should not be used to calculate areas for the<br>purposes of valuation. All dimensions to be checked on site by the contractor and such<br>dimensions to be their responsibility. Do not scale drawings. All work must comply with<br>relevant British Standards and Building Regulations requirements. Drawing errors and<br>omissions to be reported to the architect.                                                                                                                                                                                                                                                                                                                                                                                                                                                                                                                                                                                                                                                                                                                                                                                                                                                                                                                                                                                                                                                                                                                                                                                                                                                                                                                                                                                                                                                                                                                                                          |
| -SK-003<br>By: IM Verified By: POH                                                                                | 0 0.5m lm 2m 3m 4m 5m                                                                                                                                                                                                                                                                                                                                                                                                                                                                                                                                                                                                                                                                                                                                                                                                                                                                                                                                                                                                                                                                                                                                                                                                                                                                                                                                                                                                                                                                                                                                                                                                                                                                                                                                                                                                                                                                                                                                                                                                                                                                           |