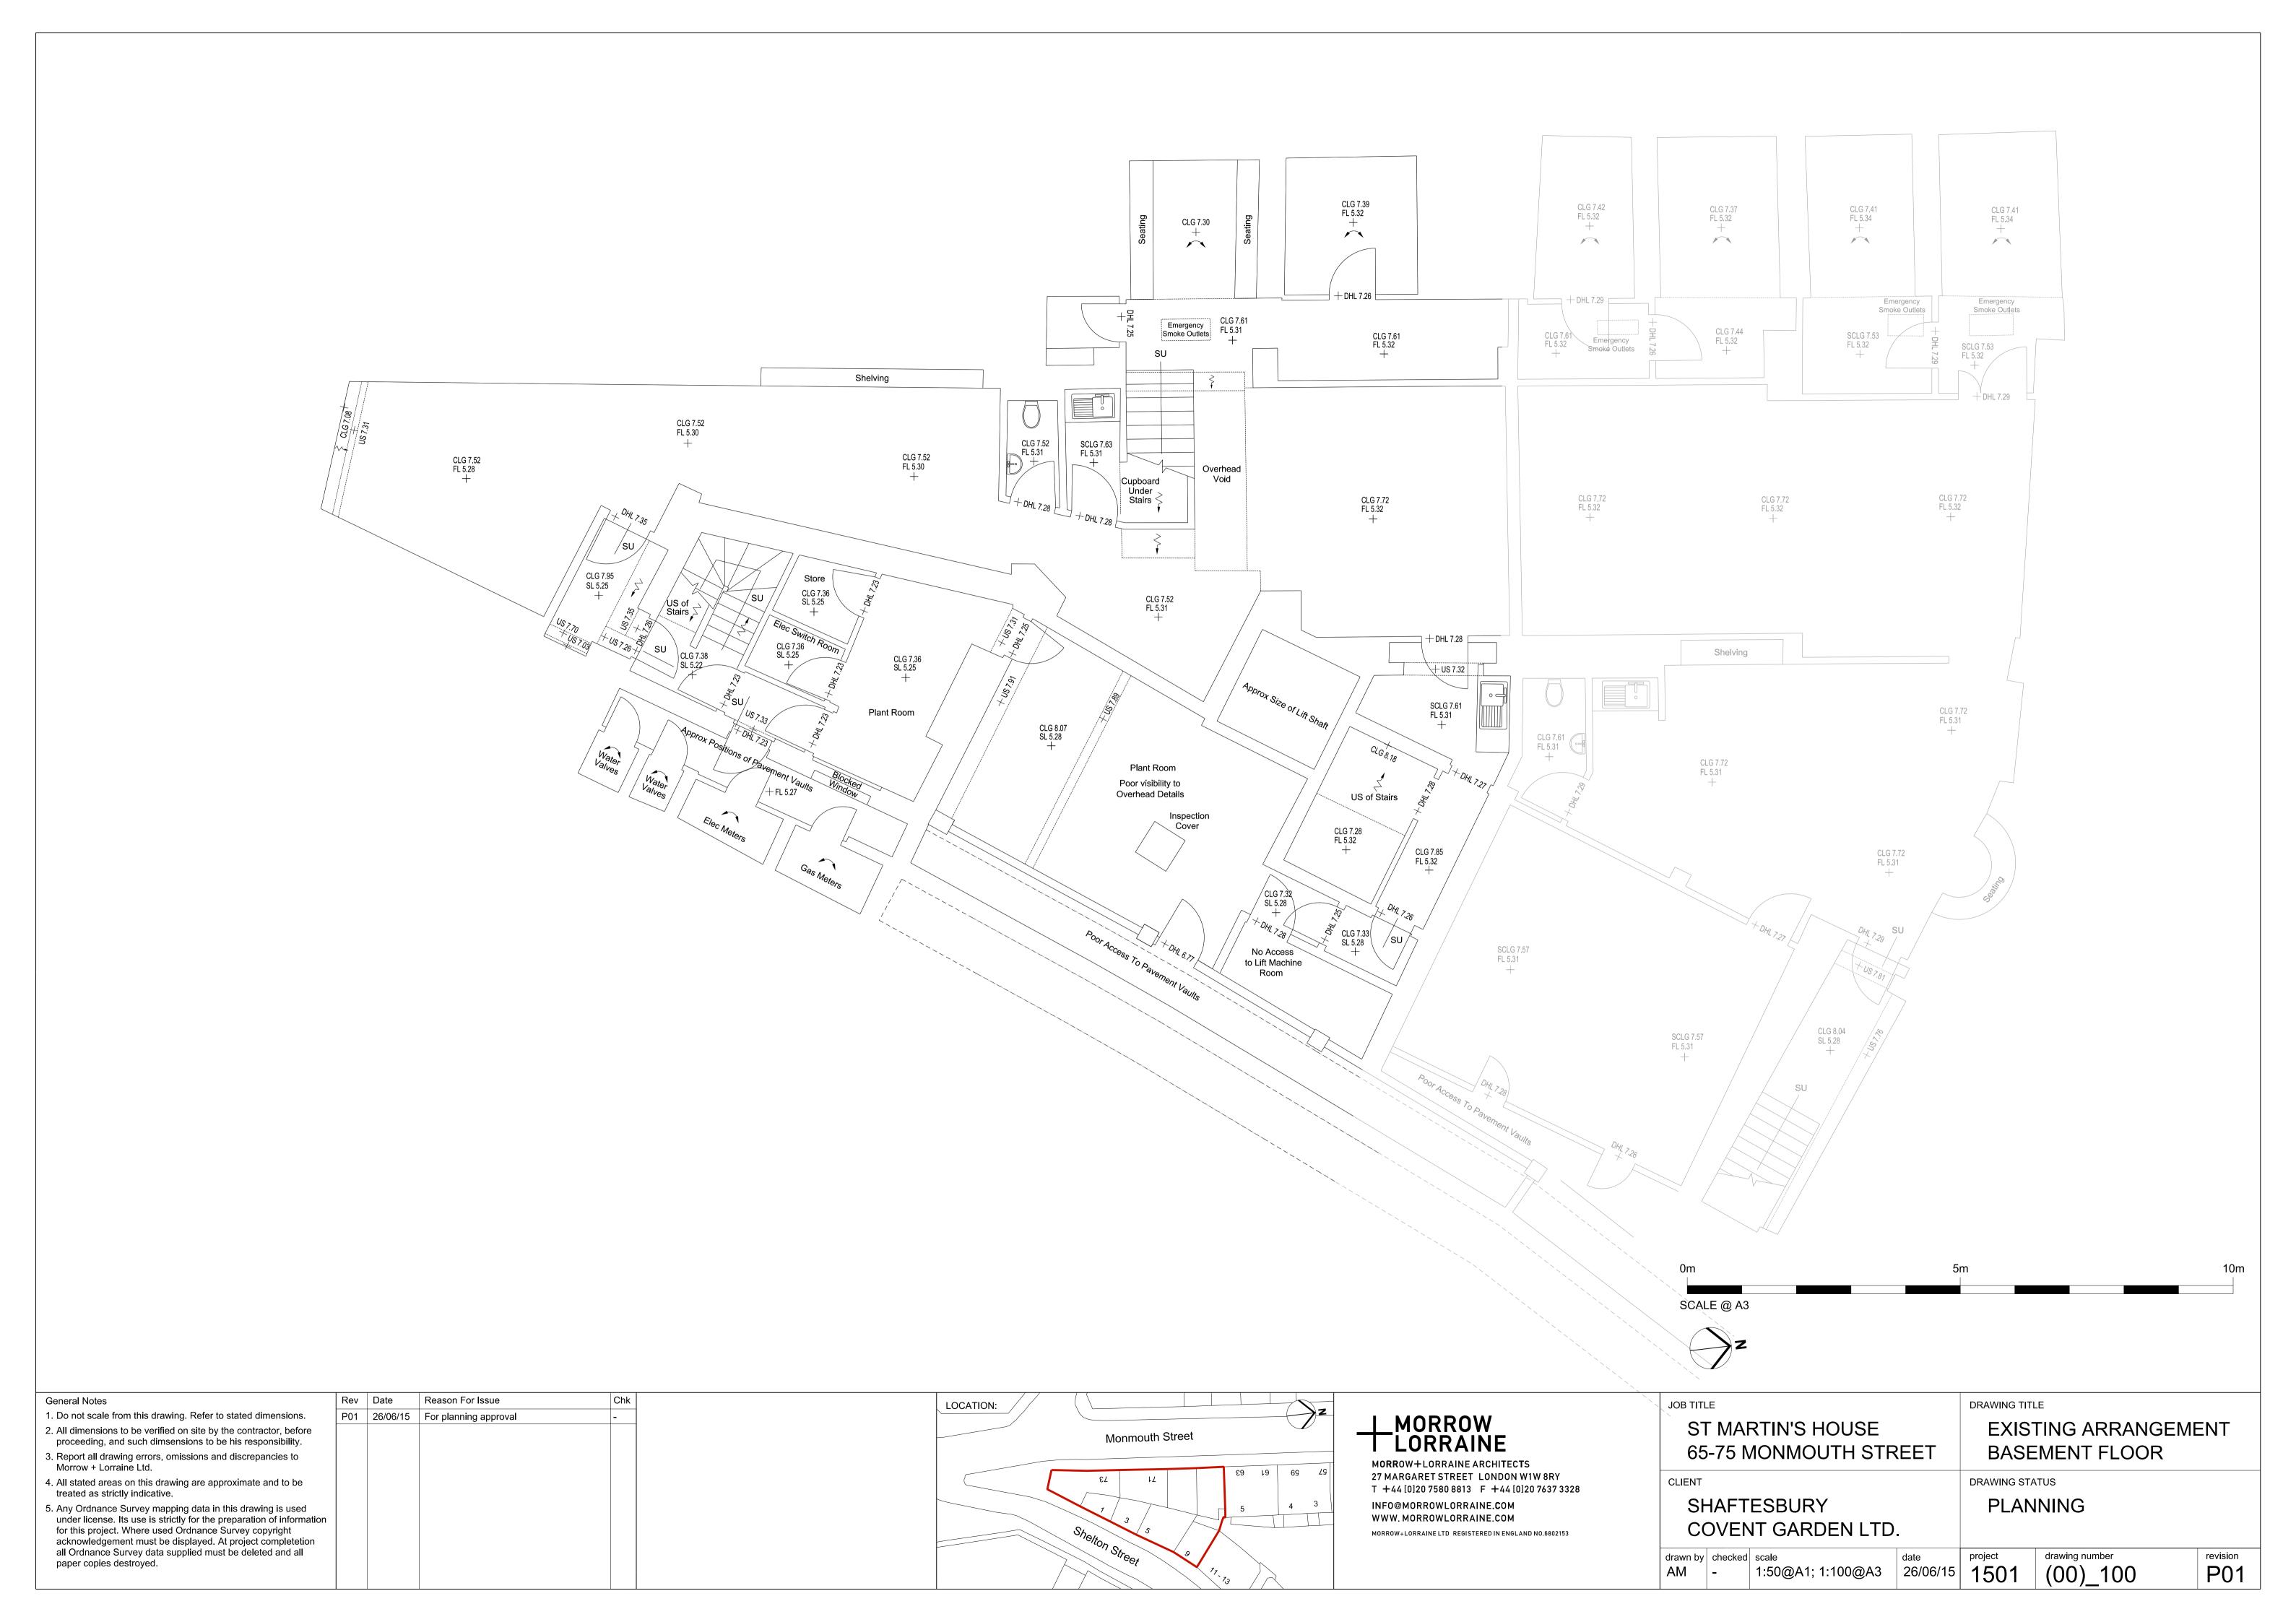

MORROW+LORRAINE ARCHITECTS

INFO@MORROWLORRAINE.COM

WWW. MORROWLORRAINE.COM

27 MARGARET STREET LONDON W1W 8RY

T +44[0]2075808813 F +44[0]2076373328

MORROW+LORRAINE LTD REGISTERED IN ENGLAND NO.6802153

CLIENT

SHAFTESBURY

drawn by checked scale

COVENT GARDEN LTD.

1:50@A1; 1:100@A3 | 26/06/15 | **1501** 

DRAWING STATUS

**PLANNING** 

drawing number

(00)\_102

revision

P01

£9 19 69

70 SERIES - FITTINGS FIXTURES 90 SERIES - EXTERNAL ELEMENTS

General Notes

Morrow + Lorraine Ltd.

treated as strictly indicative.

paper copies destroyed.

4. All stated areas on this drawing are approximate and to be

for this project. Where used Ordnance Survey copyright

5. Any Ordnance Survey mapping data in this drawing is used under license. Its use is strictly for the preparation of i