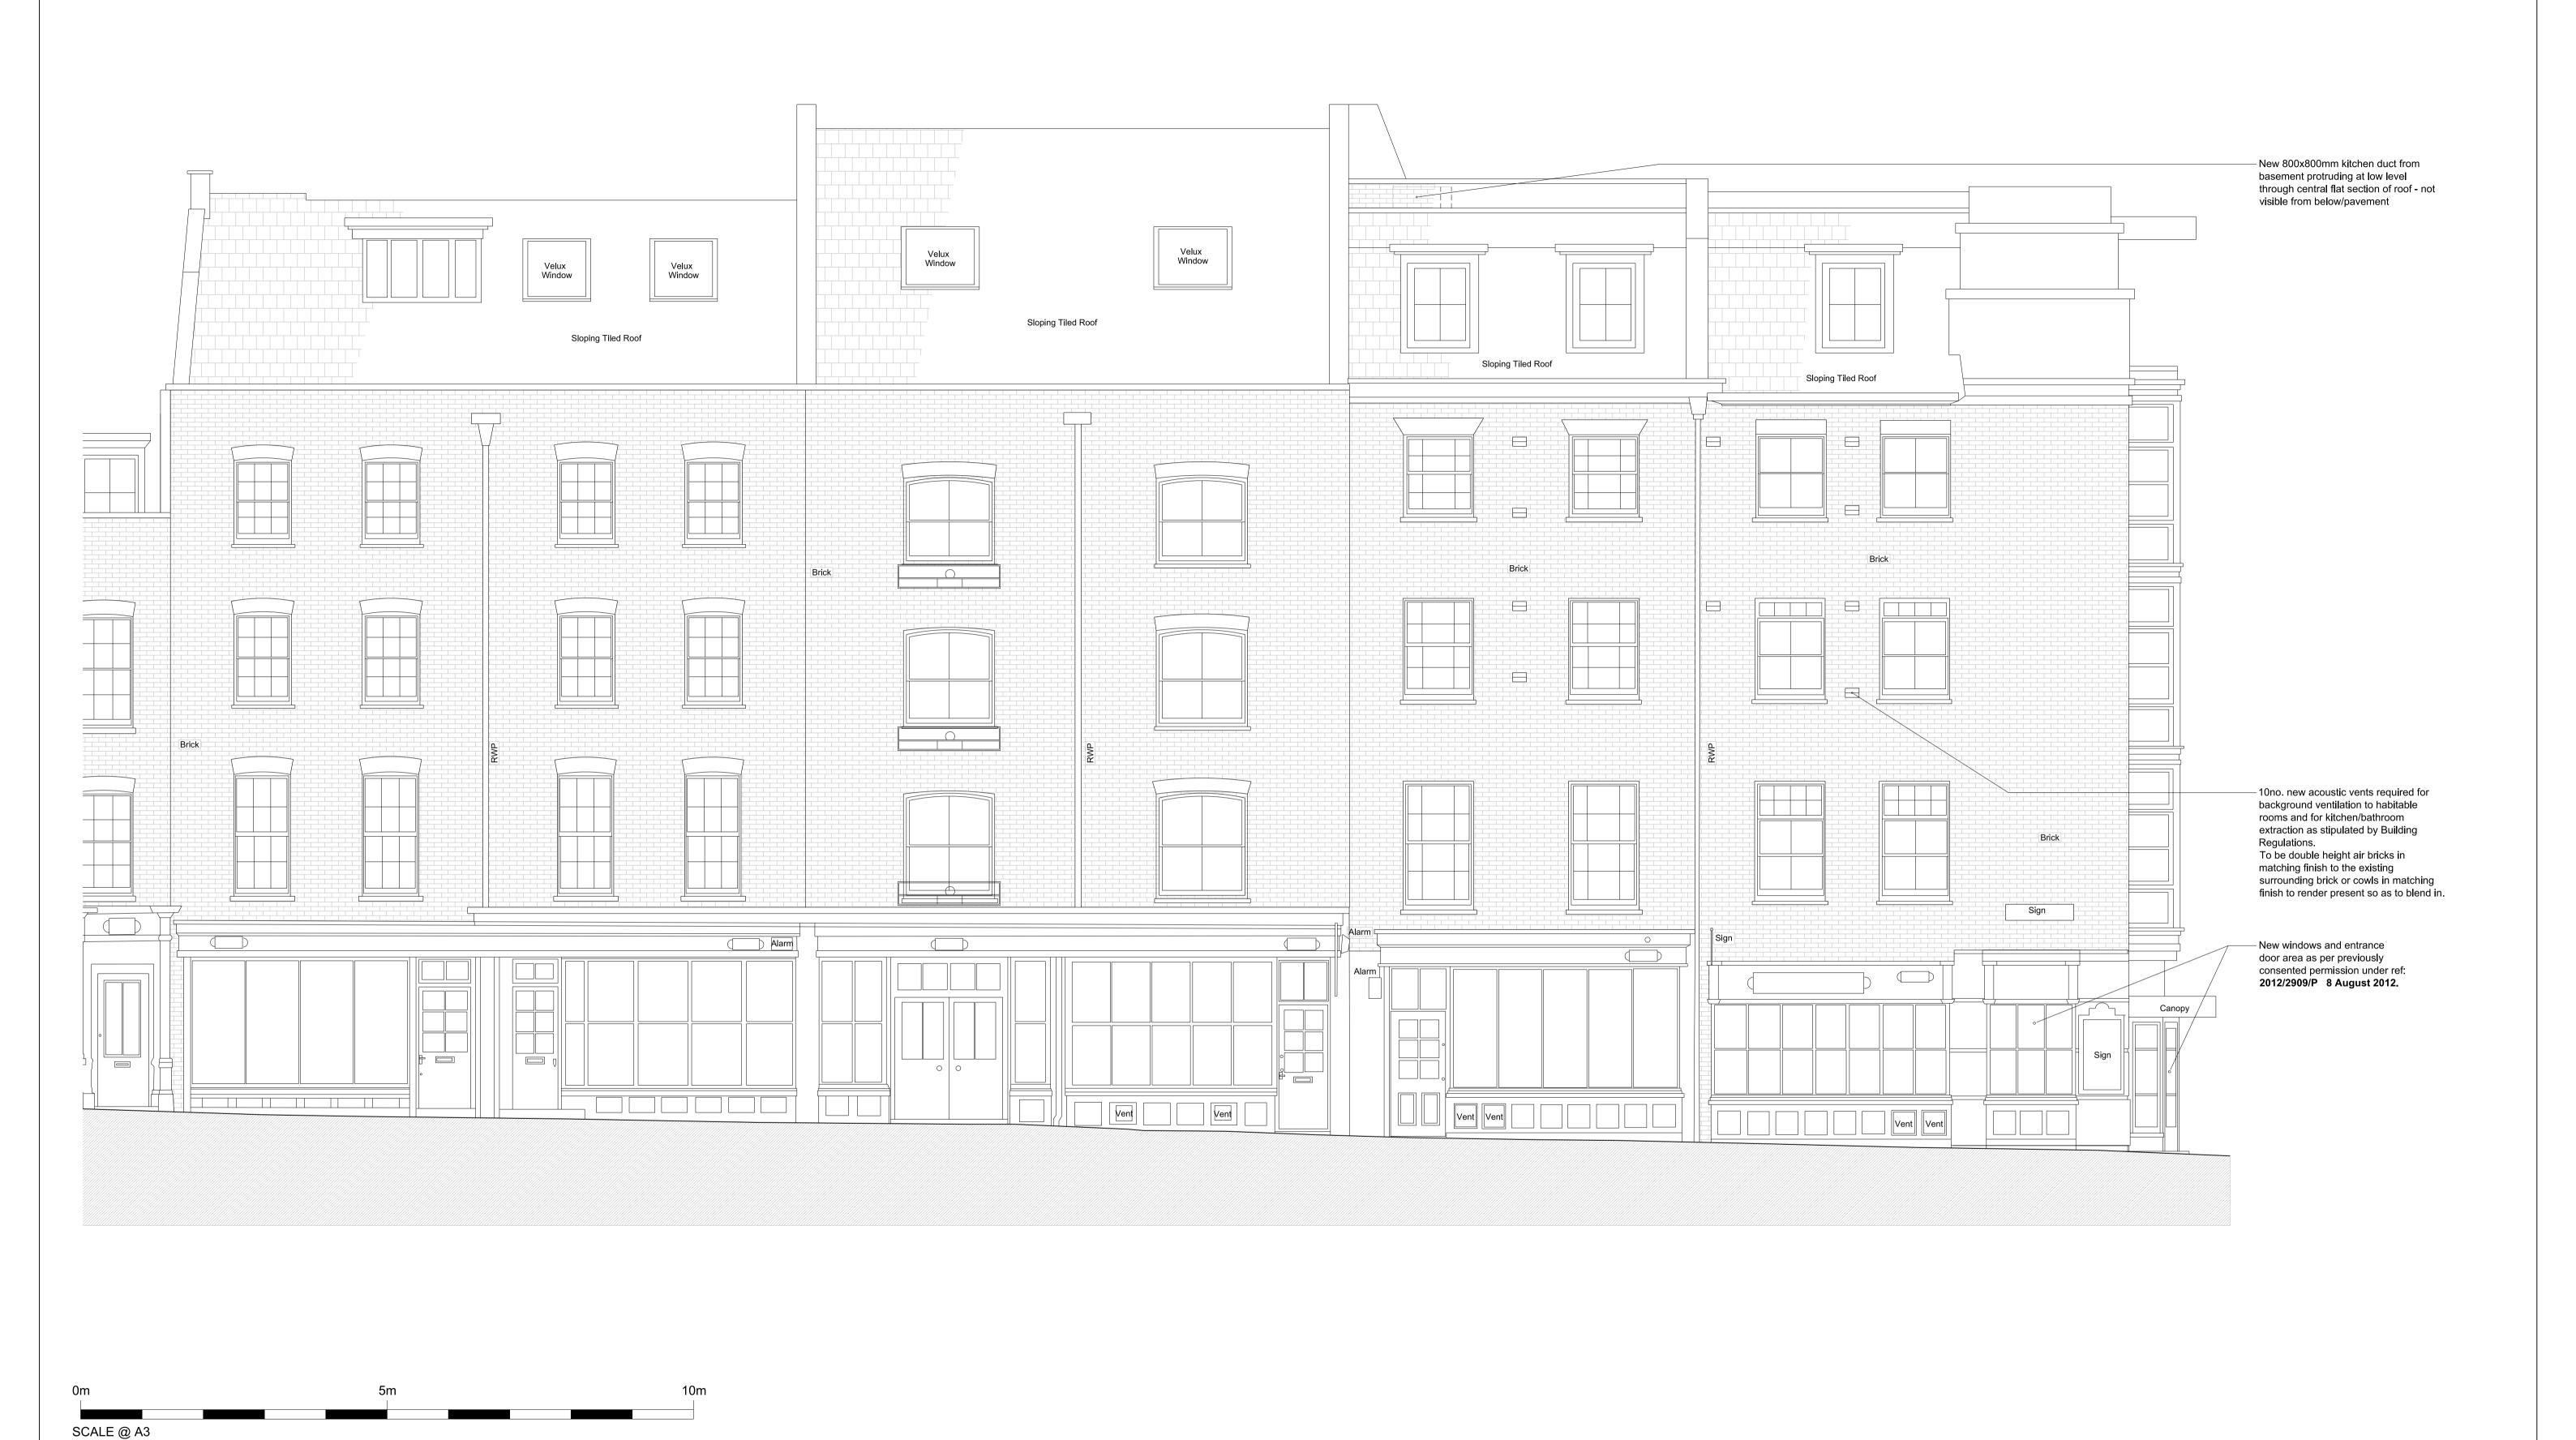

CORRESPONDS TO CONSENTED DRAWING: 20321-P11 Rev B

DRAWING TITLE

JOB TITLE

Chk DRAWING TO BE READ IN CONJUNCTION WITH THE RELEVANT CONSTRUCTION PACKAGES: LOCATION: 1. Do not scale from this drawing. Refer to stated dimensions. P01 26/06/15 For planning approval \_MORROW LORRAINE ST MARTIN'S HOUSE CONSENTED ELEVATION 2. All dimensions to be verified on site by the contractor, before Monmouth Street proceeding, and such dimsensions to be his responsibility. 00 SERIES - GENERAL ARRANGMENTS 20 SERIES - SECONDARY ELEMENTS 31 SERIES - GLAZING PACKAGE 32 SERIES - DOOR PACKAGE 65-75 MONMOUTH STREET MONMOUTH STREET 3. Report all drawing errors, omissions and discrepancies to MORROW+LORRAINE ARCHITECTS Morrow + Lorraine Ltd. £9 19 69 27 MARGARET STREET LONDON W1W 8RY CLIENT DRAWING STATUS 4. All stated areas on this drawing are approximate and to be T +44[0]20 7580 8813 F +44[0]20 7637 3328 treated as strictly indicative. **40 SERIES** - FINISHES SHAFTESBURY **PLANNING** INFO@MORROWLORRAINE.COM 5. Any Ordnance Survey mapping data in this drawing is used under license. Its use is strictly for the preparation of information 70 SERIES - FITTINGS FIXTURES 90 SERIES - EXTERNAL ELEMENTS WWW.MORROWLORRAINE.COM COVENT GARDEN LTD. for this project. Where used Ordnance Survey copyright MORROW+LORRAINE LTD REGISTERED IN ENGLAND NO.6802153 acknowledgement must be displayed. At project completetion all Ordnance Survey data supplied must be deleted and all drawing number drawn by checked scale project revision paper copies destroyed. 1:50@A1; 1:100@A3 | 26/06/15 | **1501**  $(00)_{200}$ P01