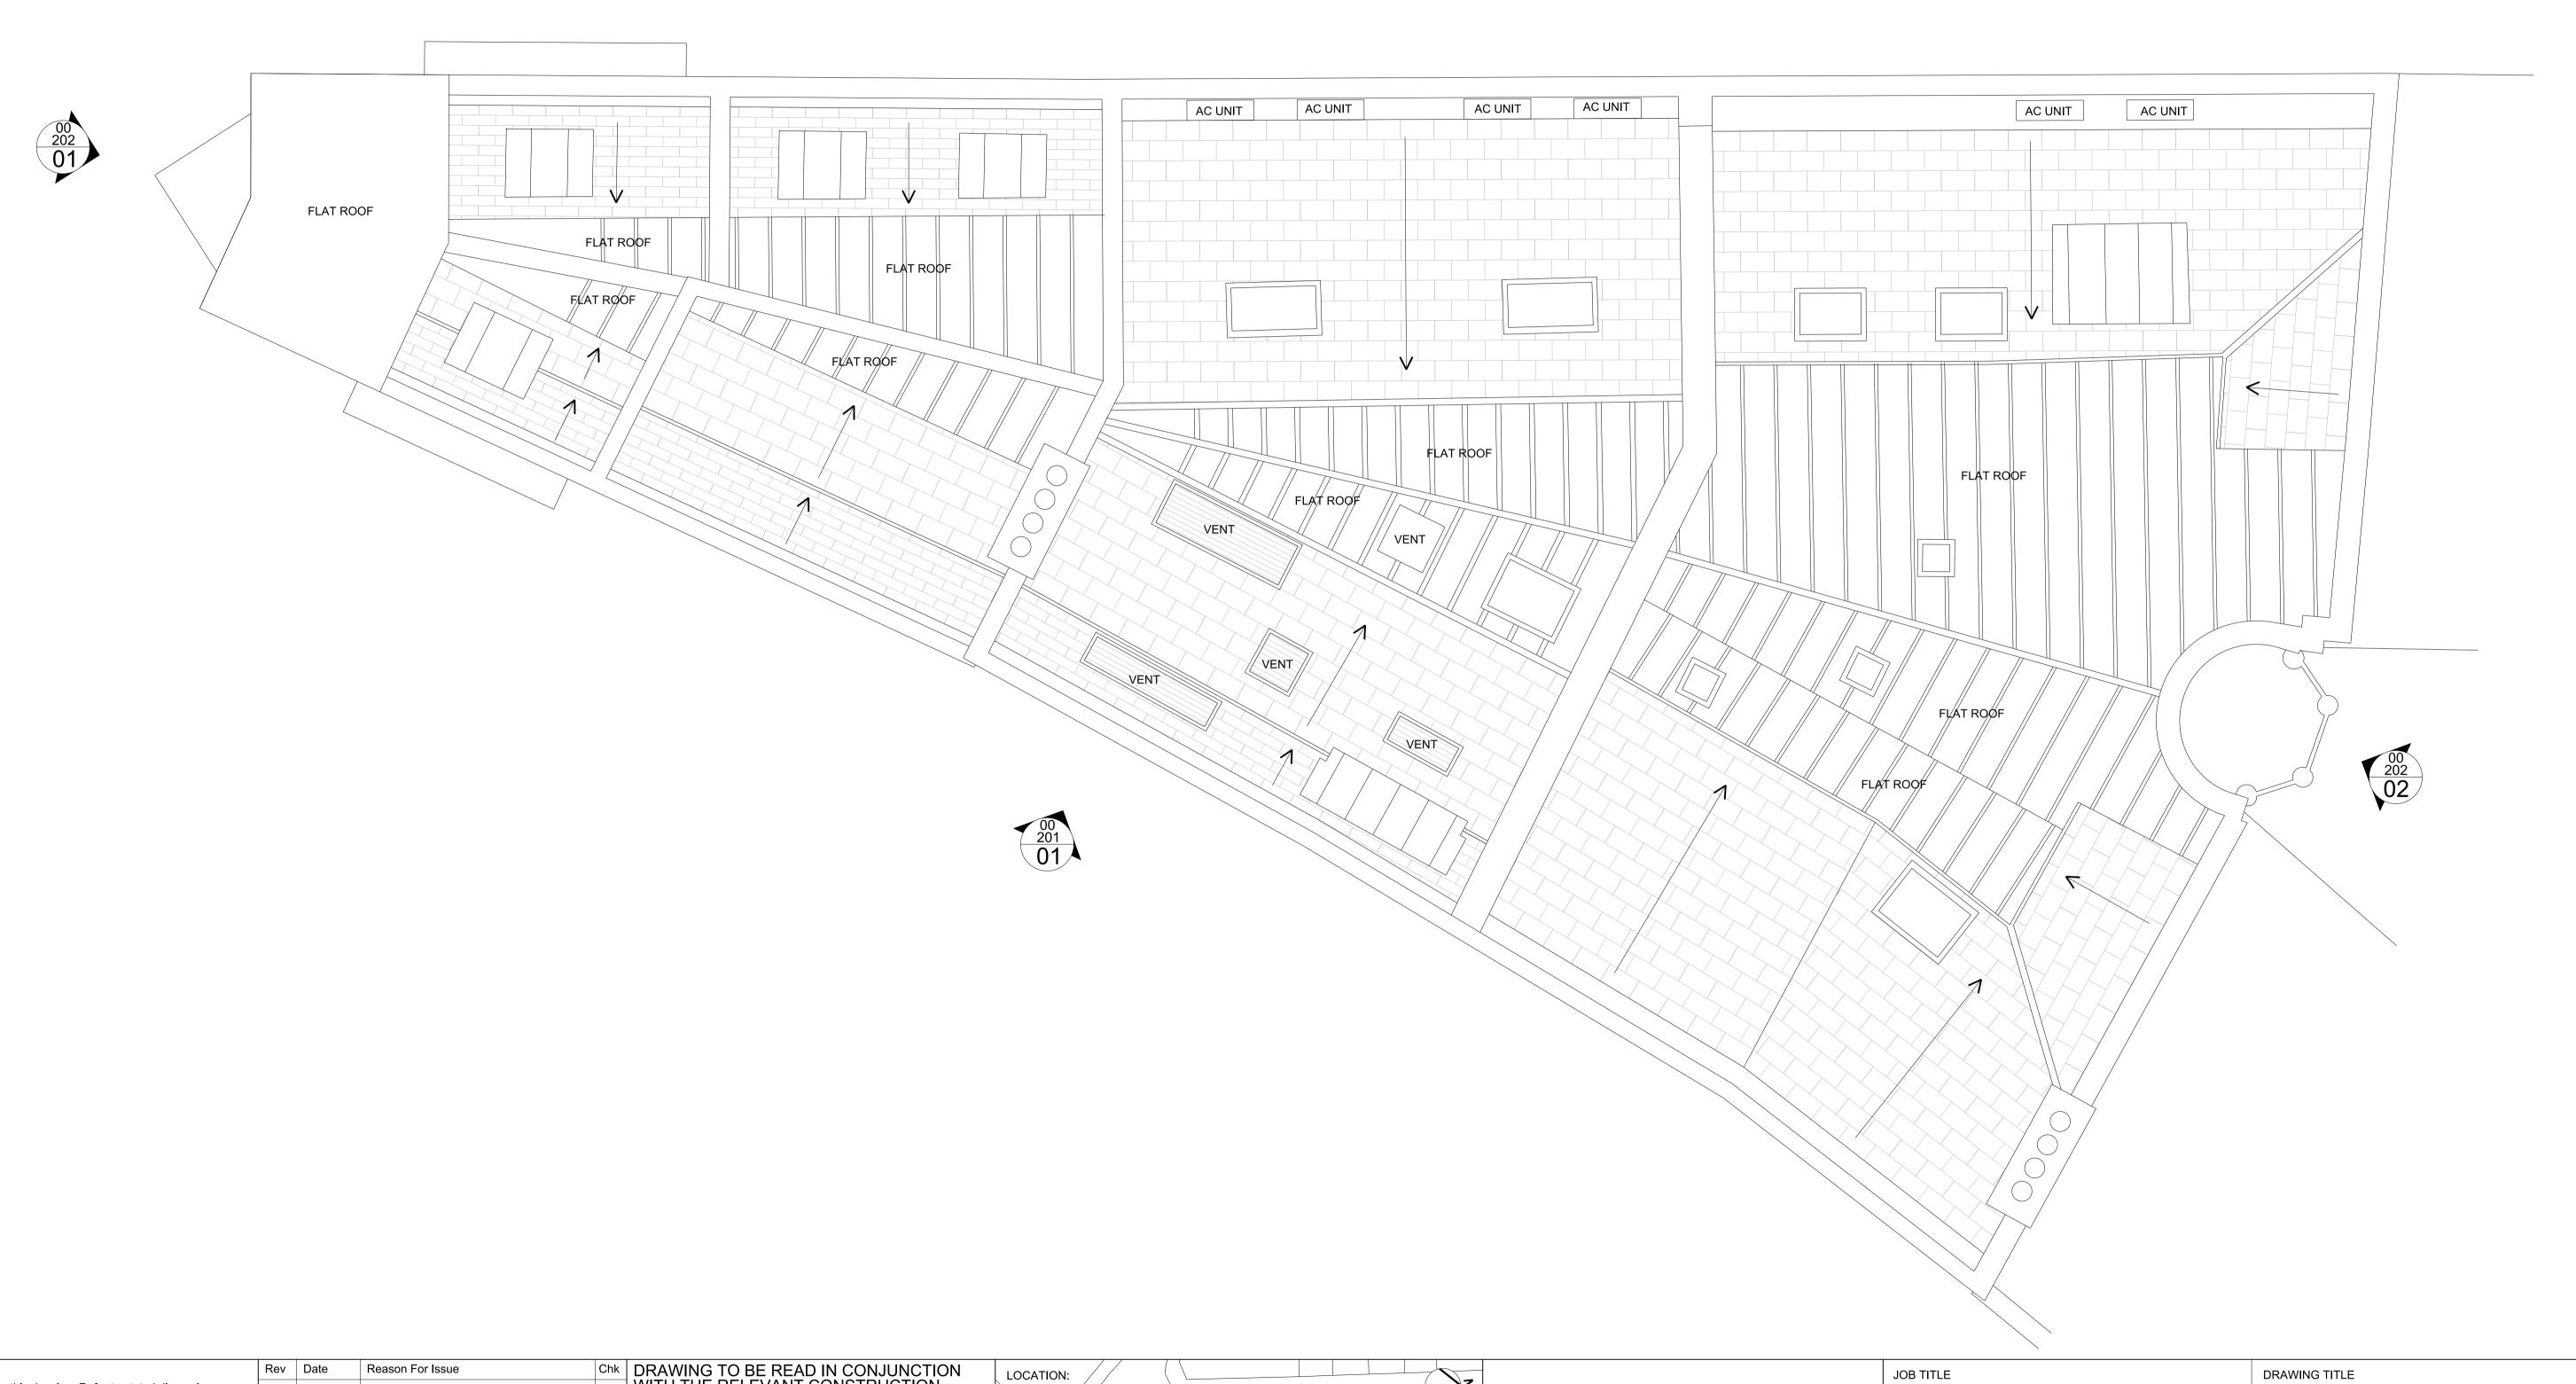

ORRAINE.COM MORROW+LORRAINE LTD REGISTERED IN ENGLAND NO.6802153 | SHAFTESBURY<br>COVENT GARDEN LTD.                      | PLANNING                        |              |
| all Ordnance Survey data supplied must be deleted and all paper copies destroyed.                                                                                                                                                                   |                                    |                                                                                  | "Street"        | 77. 73      |                                                                                                      | drawn by checked scale 1:50@A1; 1:100@A3 date 26/06/15 | project drawing number (00)_105 | revision P01 |

General Notes





| <ol> <li>General Notes</li> <li>Do not scale from this drawing. Refer to stated dimensions.</li> <li>All dimensions to be verified on site by the contractor, before proceeding, and such dimsensions to be his responsibility.</li> <li>Report all drawing errors, omissions and discrepancies to Morrow + Lorraine Ltd.</li> <li>All stated areas on this drawing are approximate and to be treated as strictly indicative.</li> <li>Any Ordnance Survey mapping data in this drawing is used under license. Its use is strictly for the preparation of information for this project. Where used Ordnance Survey copyright acknowledgement must be displayed. At project completetion all Ordnance Survey data supplied must be deleted and all paper copies destroyed.</li> </ol> | Rev Date Reason For Issue - 17/03/15