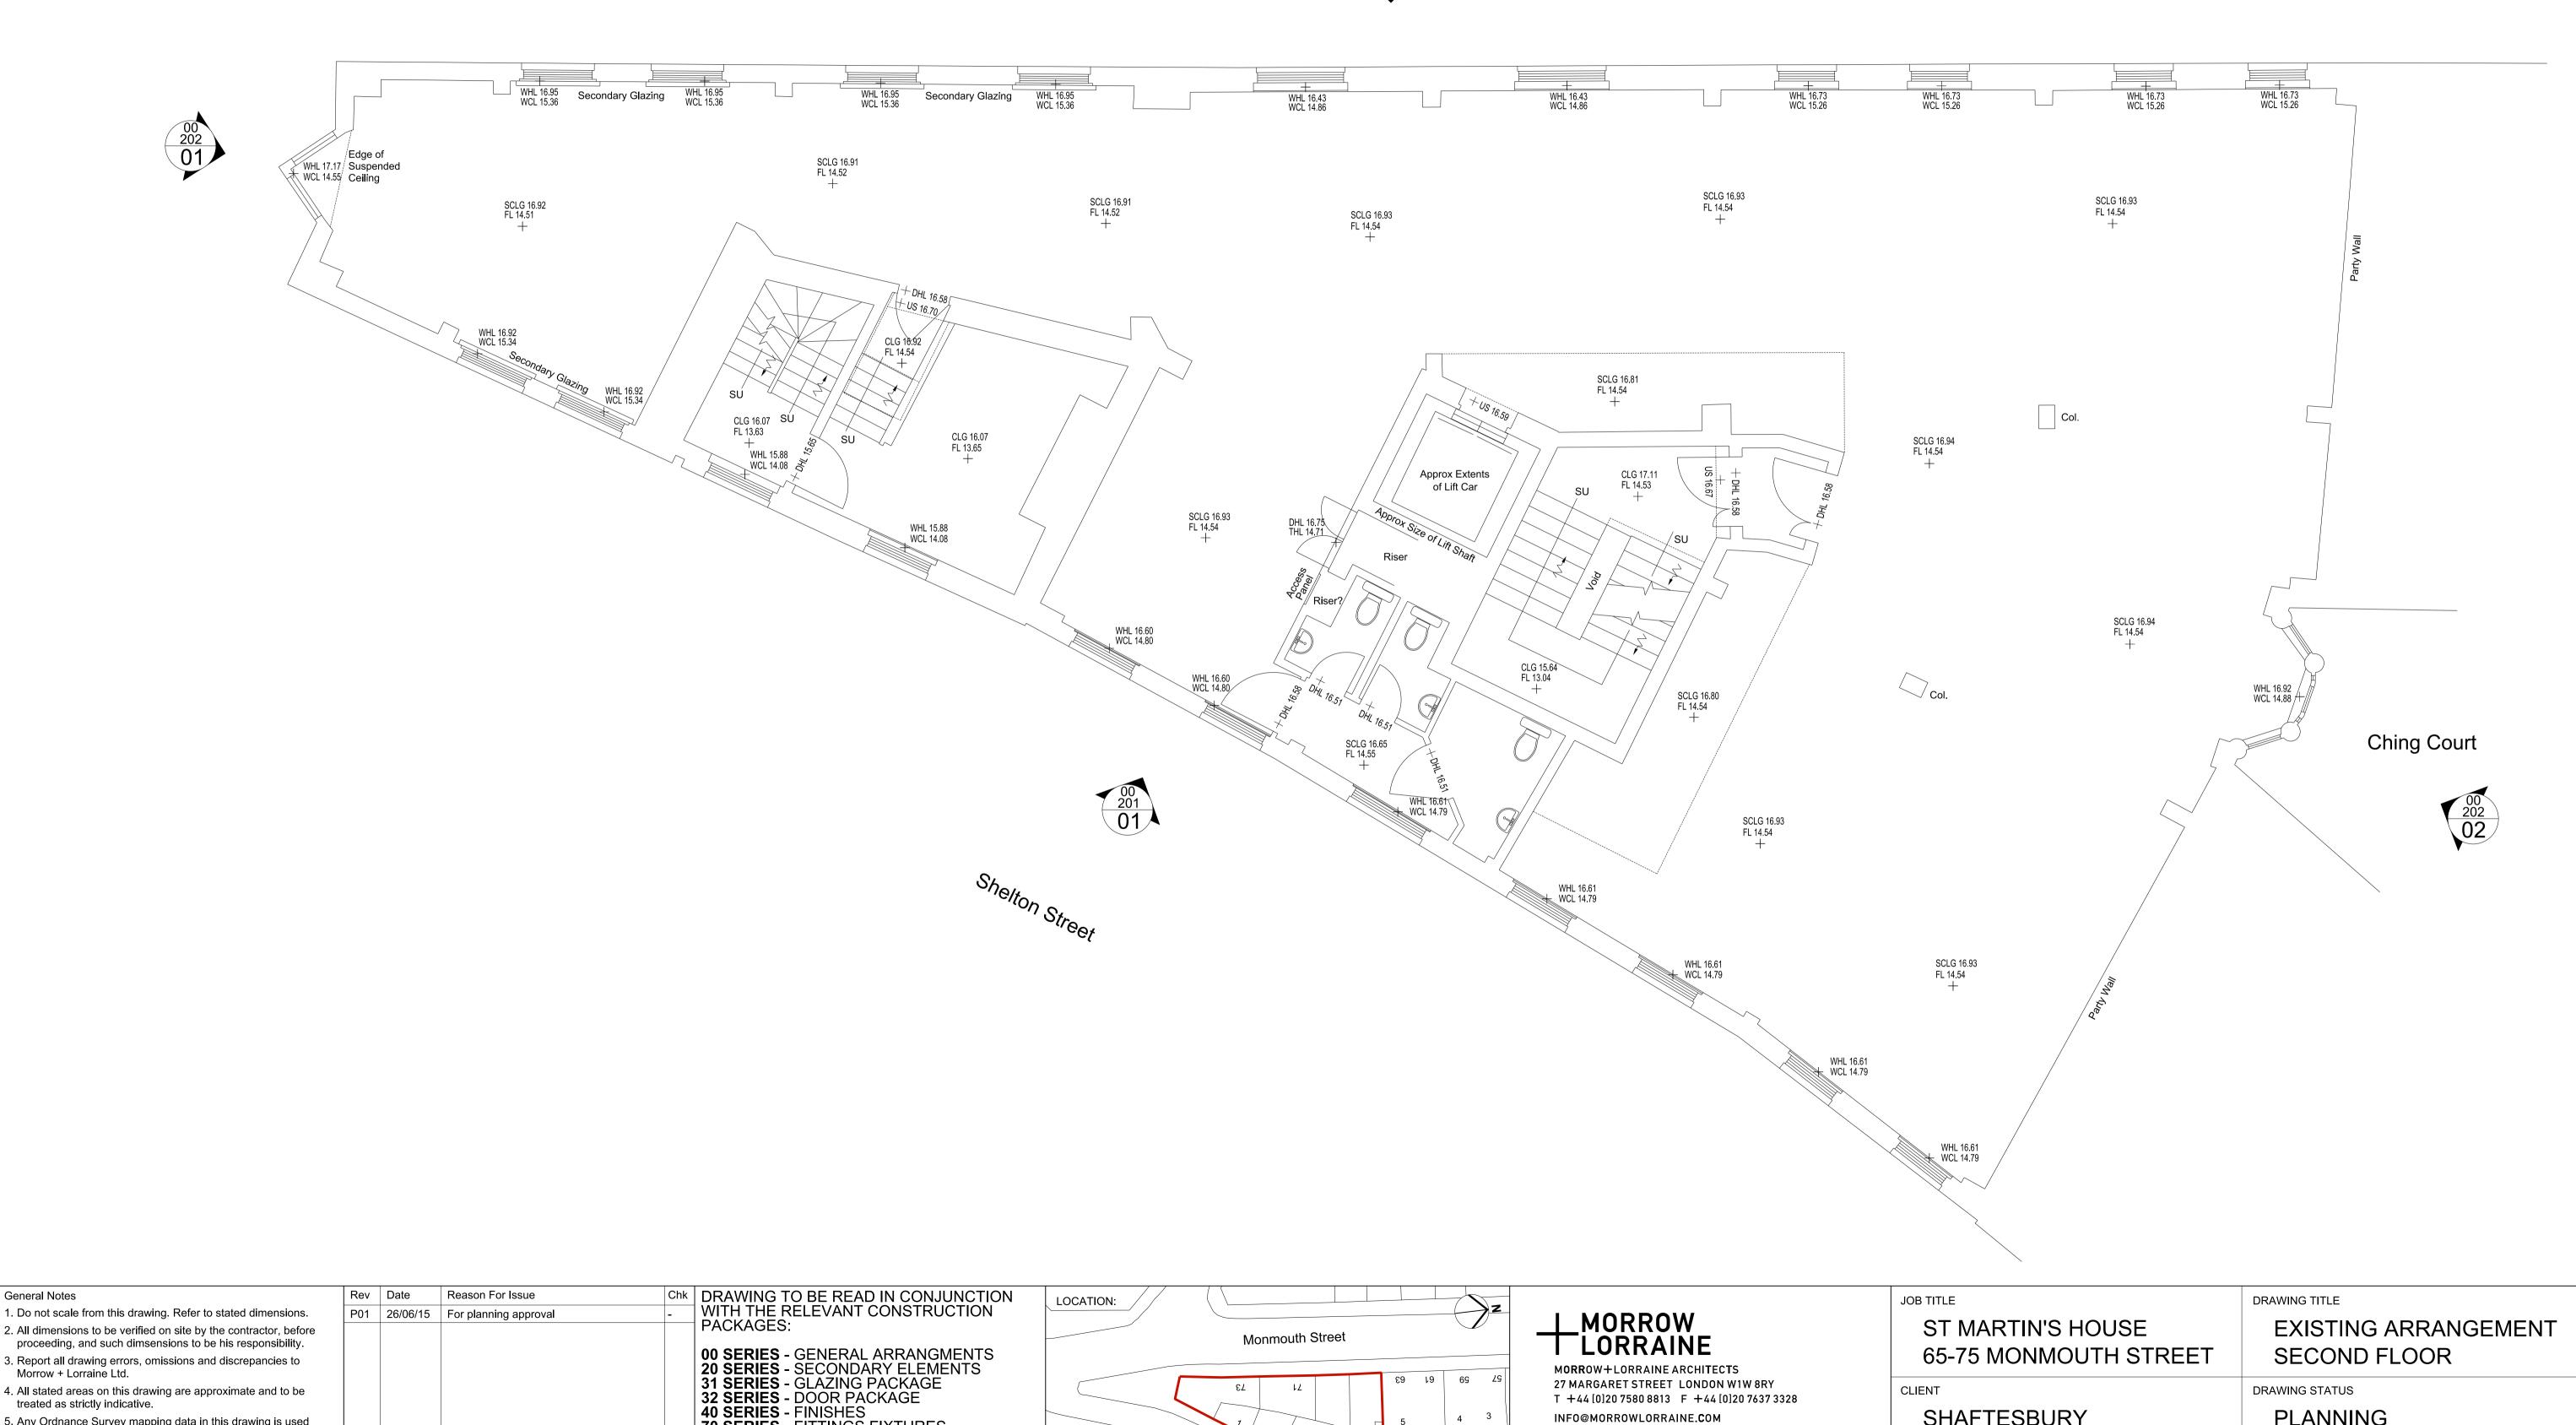

acknowledgement must be displayed. At project completetion all Ordnance Survey data supplied must be deleted and all

| <ul><li>2. All dimensions to be verified on site by the contractor, before proceeding, and such dimsensions to be his responsibility.</li><li>3. Report all drawing errors, omissions and discrepancies to</li></ul>                                                                                                                                                                                           | Rev Date Reason For Issue P01 26/06/15 For planning approval | DRAWING TO BE READ IN CONJUNCTION WITH THE RELEVANT CONSTRUCTION PACKAGES:  00 SERIES - GENERAL ARRANGMENTS 20 SERIES - SECONDARY ELEMENTS | Monmouth Street     | MORROW<br>LORRAINE                                                                                                                                                              | ST MARTIN'S HOUSE 65-75 MONMOUTH STREET                     | EXISTING ARRANGEMENT THIRD FLOOR    |
|----------------------------------------------------------------------------------------------------------------------------------------------------------------------------------------------------------------------------------------------------------------------------------------------------------------------------------------------------------------------------------------------------------------|--------------------------------------------------------------|--------------------------------------------------------------------------------------------------------------------------------------------|---------------------|---------------------------------------------------------------------------------------------------------------------------------------------------------------------------------|-------------------------------------------------------------|-------------------------------------|
| <ul> <li>Morrow + Lorraine Ltd.</li> <li>4. All stated areas on this drawing are approximate and to be treated as strictly indicative.</li> <li>5. Any Ordnance Survey mapping data in this drawing is used under license. Its use is strictly for the preparation of information for this project. Where used Ordnance Survey copyright acknowledgement must be displayed. At project completetion</li> </ul> |                                                              | 31 SERIES - GLAZING PACKAGE 32 SERIES - DOOR PACKAGE 40 SERIES - FINISHES 70 SERIES - FITTINGS FIXTURES 90 SERIES - EXTERNAL ELEMENTS      | εμ                  | 27 MARGARET STREET LONDON W1W 8RY T +44[0]20 7580 8813 F +44[0]20 7637 3328 INFO@MORROWLORRAINE.COM WWW. MORROWLORRAINE.COM MORROW+LORRAINELTD REGISTERED IN ENGLAND NO.6802153 | SHAFTESBURY COVENT GARDEN LTD.                              | PLANNING                            |
| all Ordnance Survey data supplied must be deleted and all paper copies destroyed.                                                                                                                                                                                                                                                                                                                              |                                                              |                                                                                                                                            | on Street of 17. 13 |                                                                                                                                                                                 | drawn by checked scale date 1:50@A1; 1:100@A3 date 26/06/15 | project drawing number revision P01 |