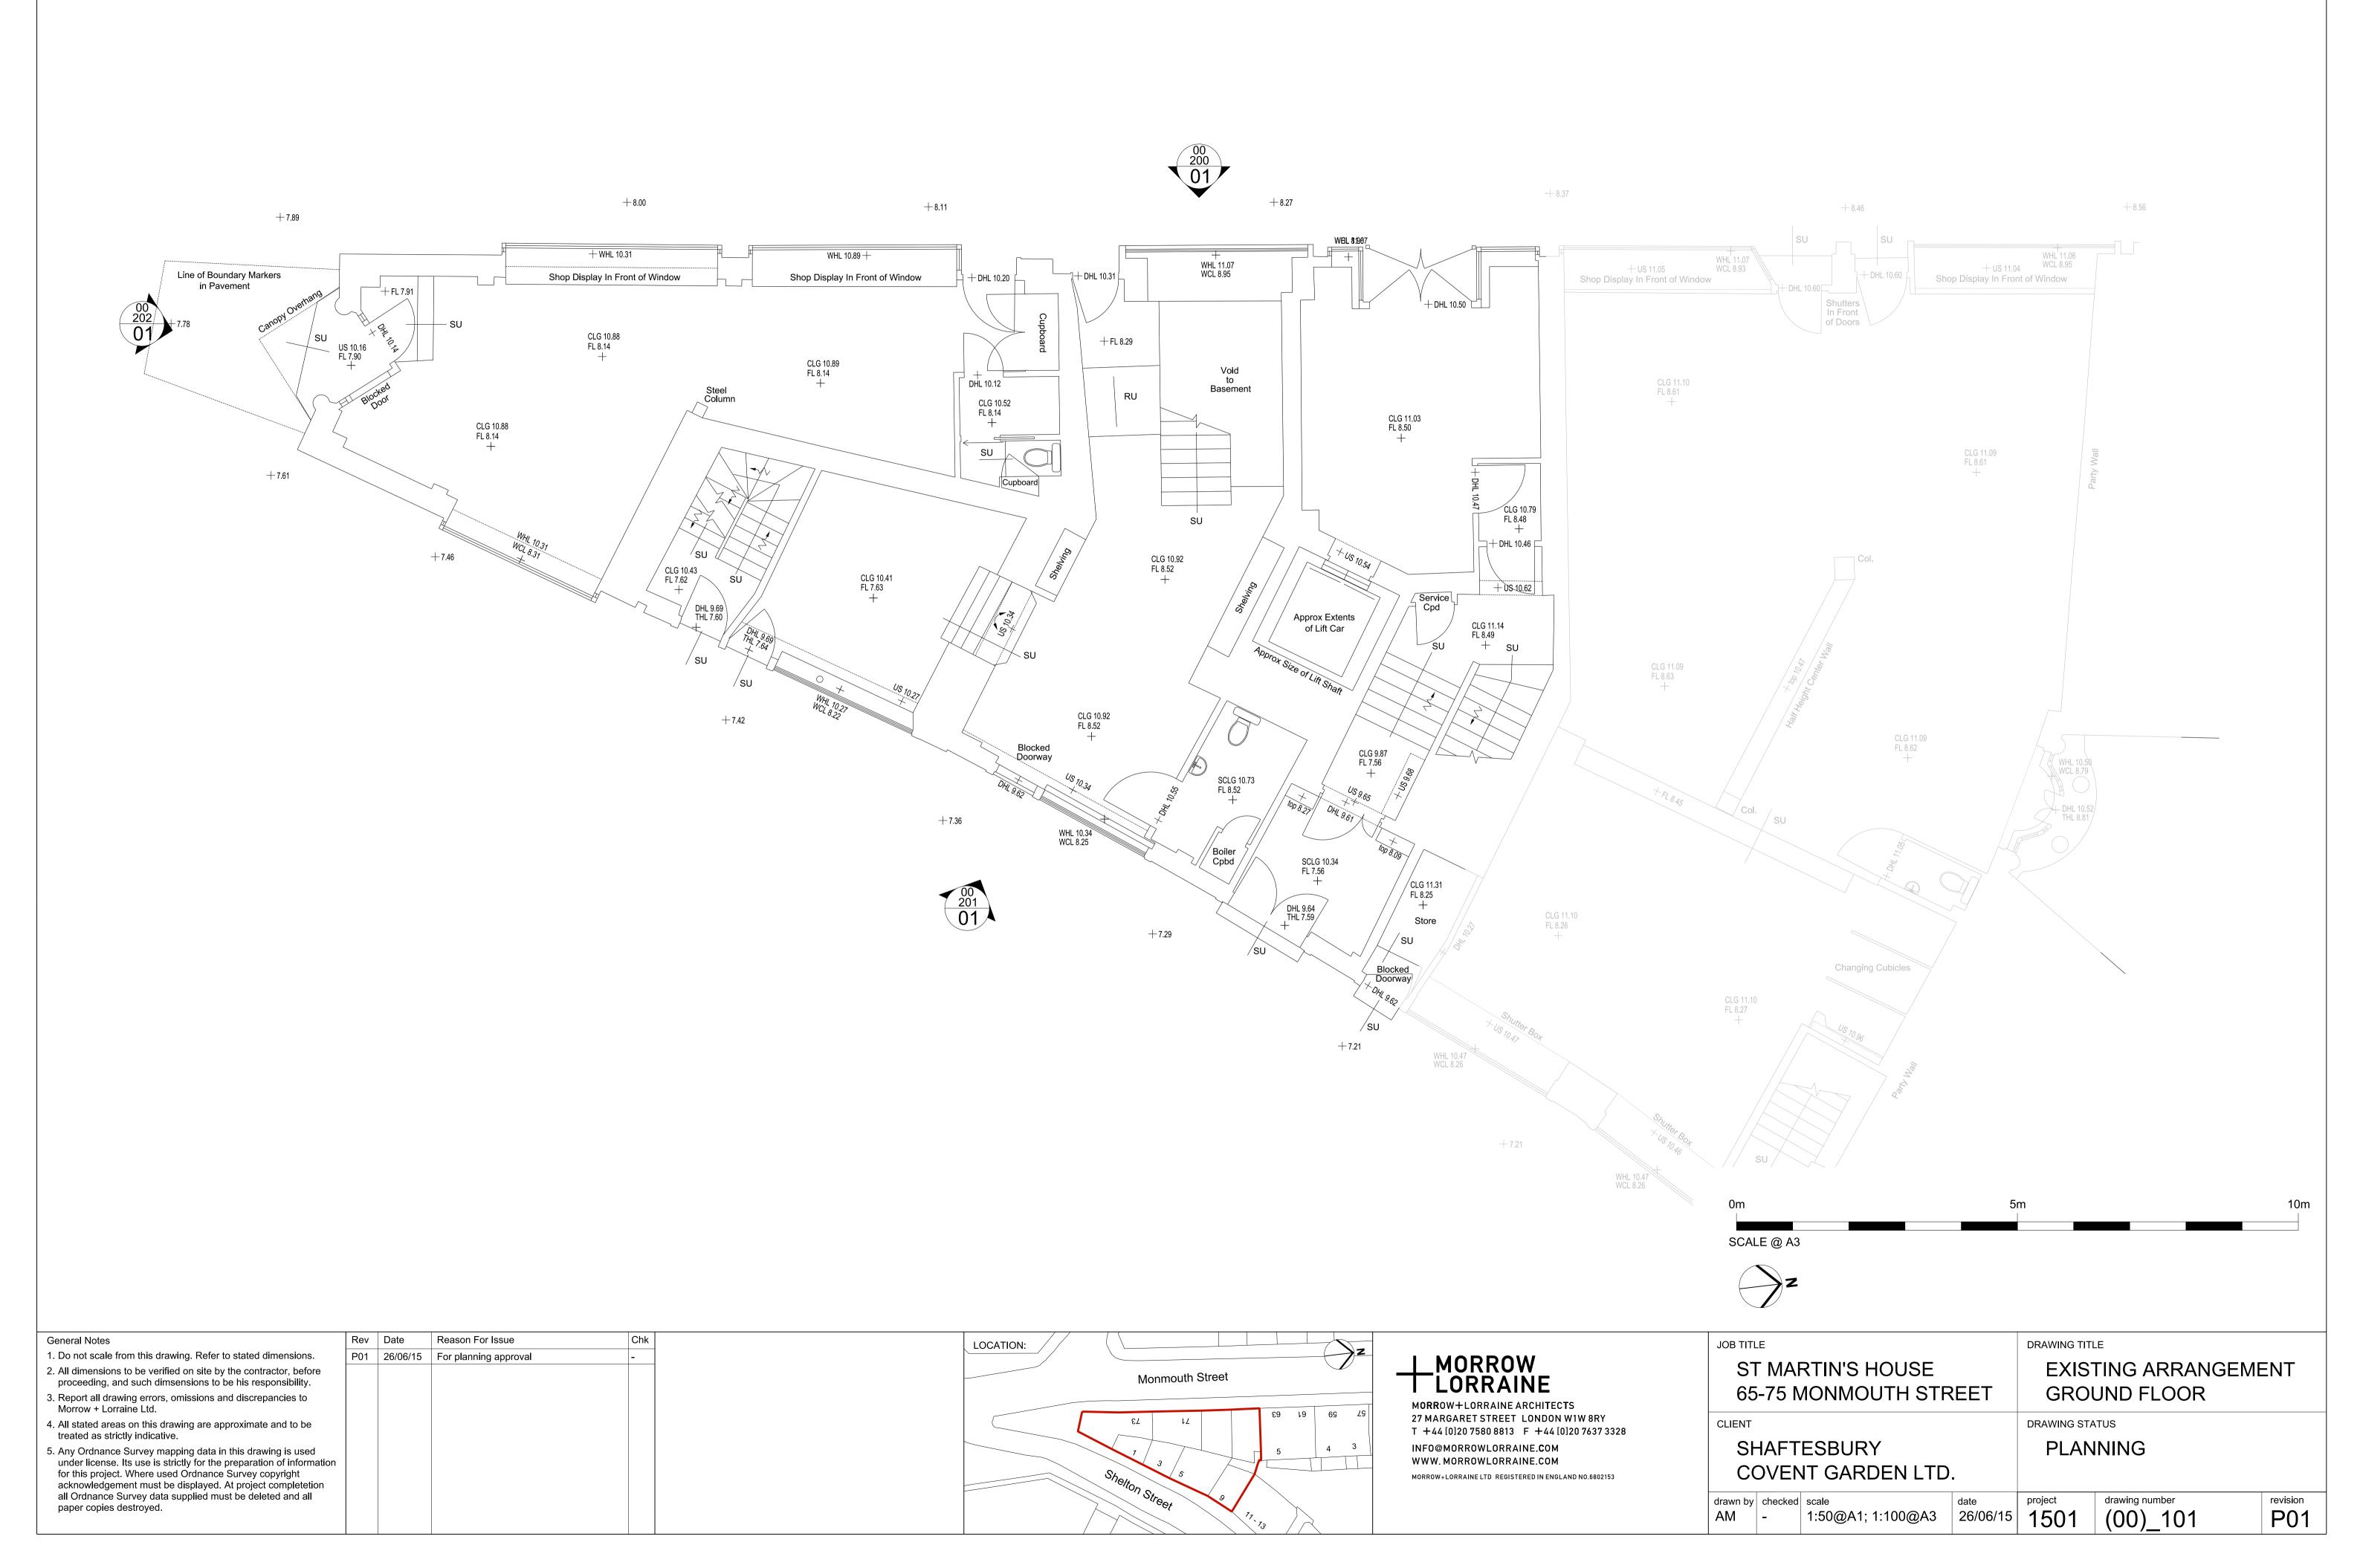

MORROW+LORRAINE ARCHITECTS

INFO@MORROWLORRAINE.COM

WWW. MORROWLORRAINE.COM

27 MARGARET STREET LONDON W1W 8RY

T +44[0]2075808813 F +44[0]2076373328

MORROW+LORRAINE LTD REGISTERED IN ENGLAND NO.6802153

CLIENT

SHAFTESBURY

drawn by checked scale

COVENT GARDEN LTD.

1:50@A1; 1:100@A3 | 26/06/15 | **1501** 

DRAWING STATUS

**PLANNING** 

drawing number

(00)\_102

revision

P01

£9 19 69

70 SERIES - FITTINGS FIXTURES 90 SERIES - EXTERNAL ELEMENTS

General Notes

Morrow + Lorraine Ltd.

treated as strictly indicative.

paper copies destroyed.

4. All stated areas on this drawing are approximate and to be

for this project. Where used Ordnance Survey copyright

5. Any Ordnance Survey mapping data in this drawing is used under license. Its use is strictly for the preparation of inf