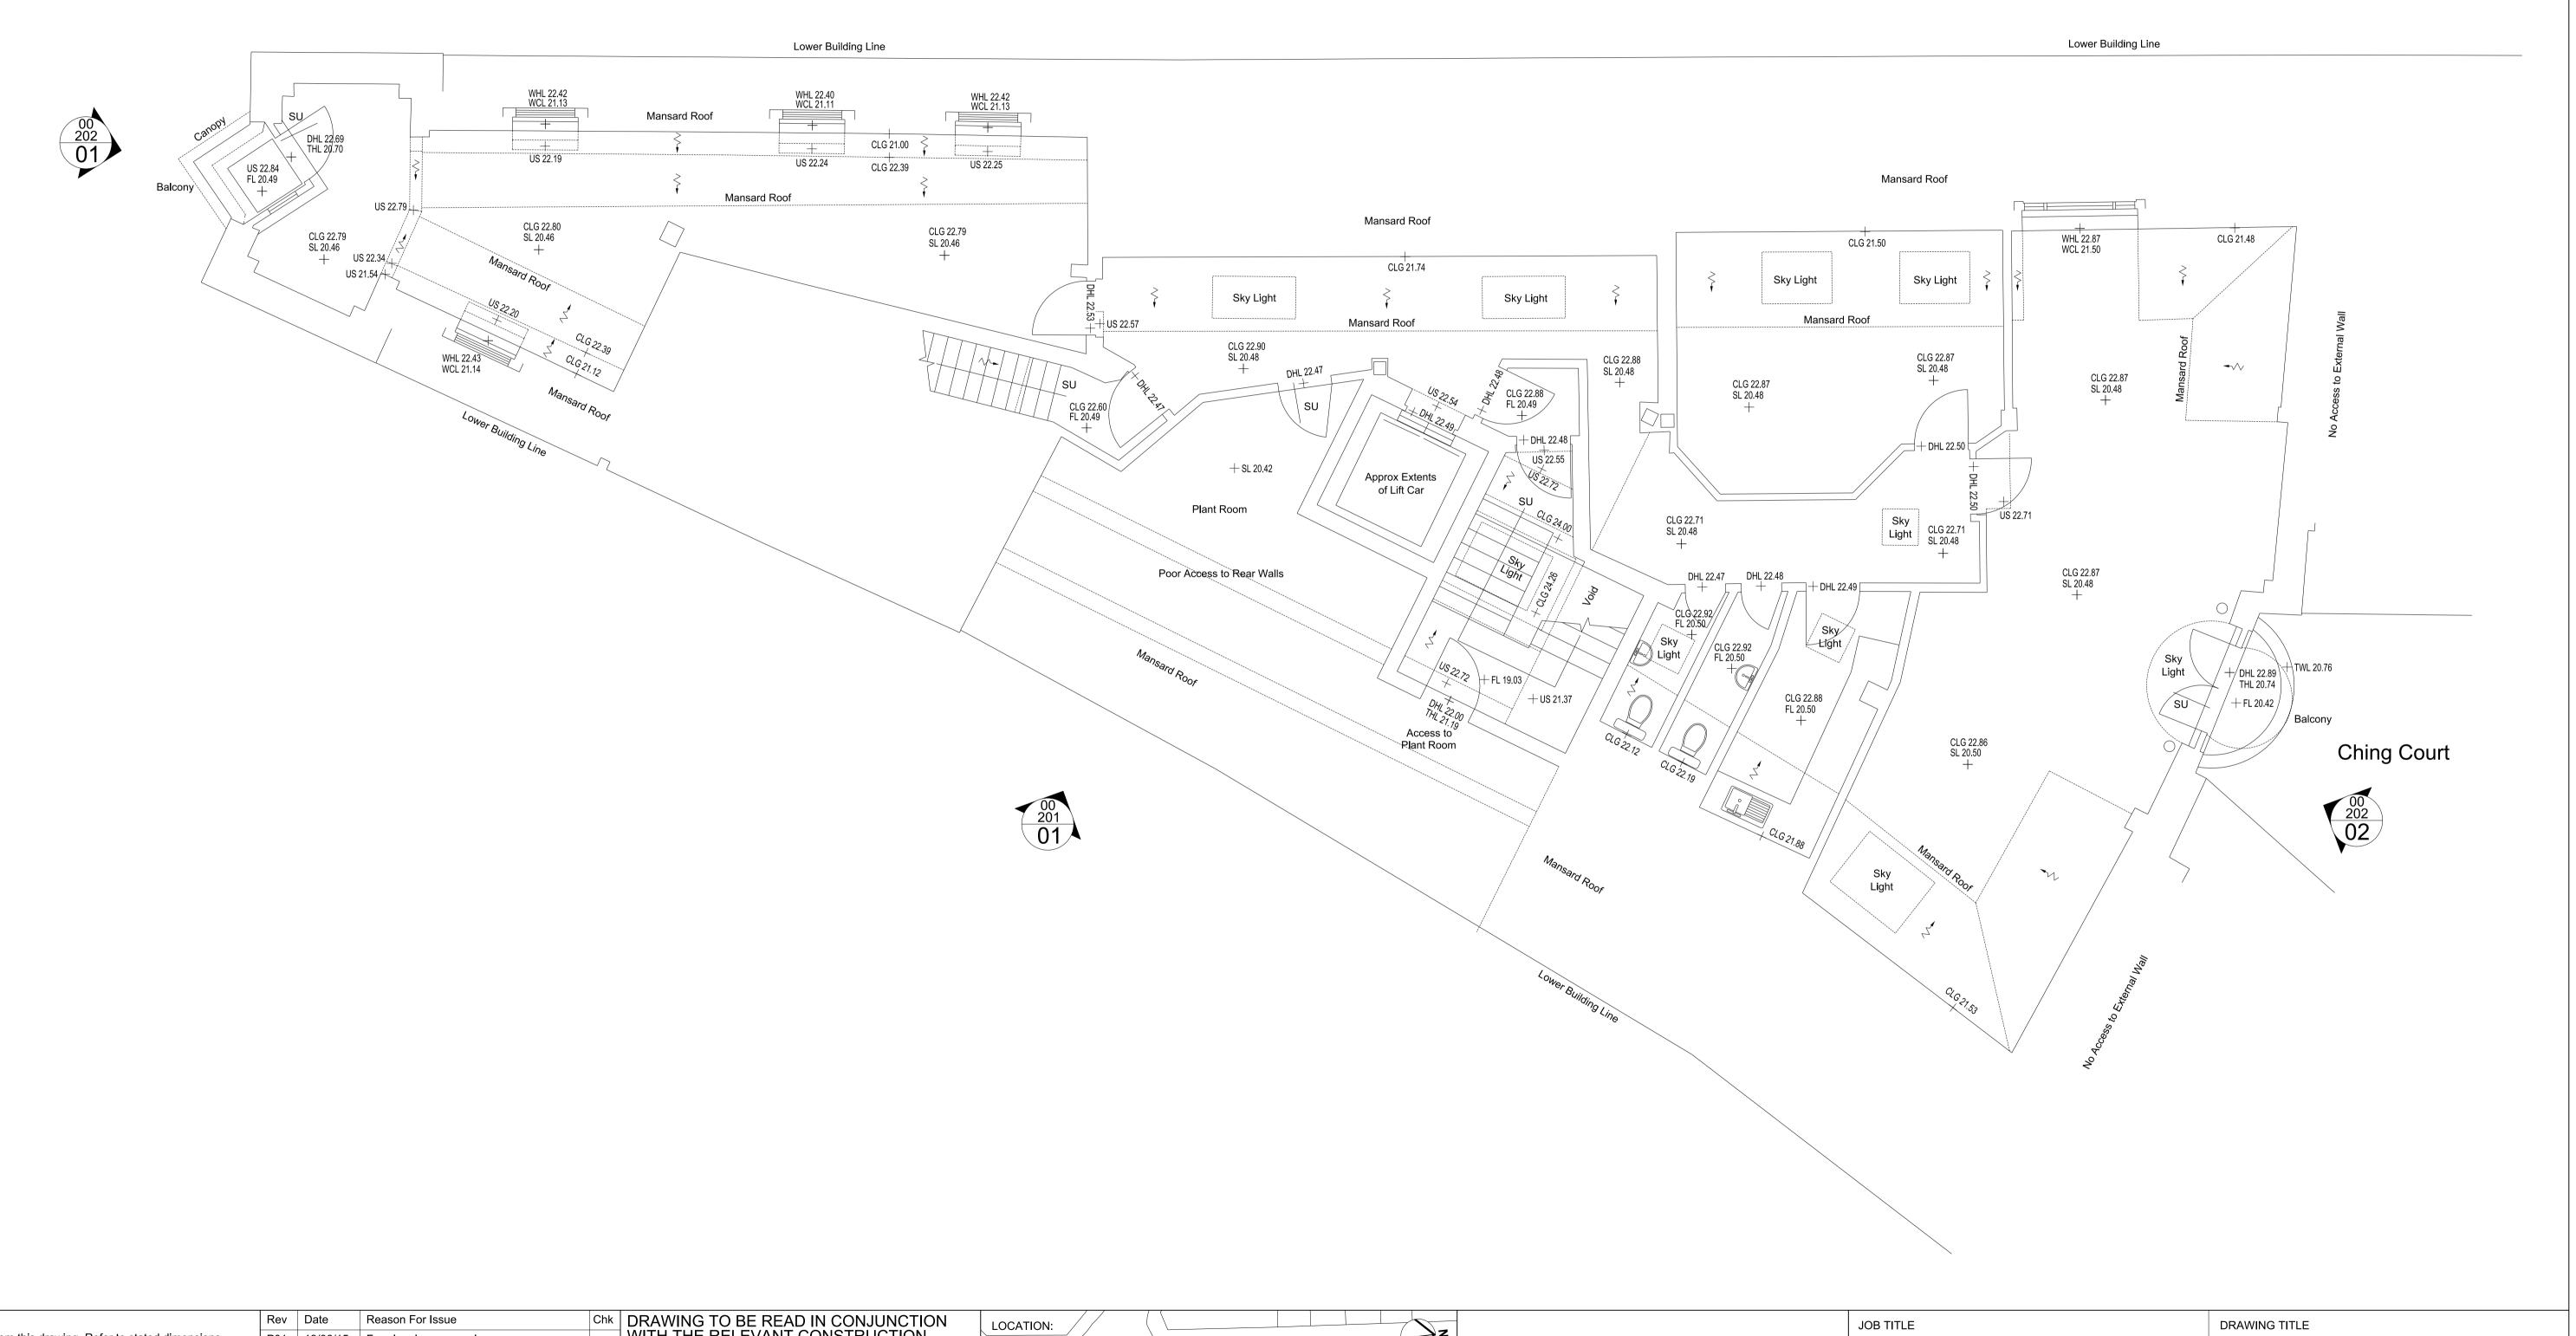

|                                                              |                                                                                                                                            | on Street of 17. 13 |                                                                                                                                                                                 | drawn by checked scale date 1:50@A1; 1:100@A3 date 26/06/15 | project drawing number revision P01 |





| <ol> <li>Do not scale from this drawing. Refer to stated dimensions.</li> <li>All dimensions to be verified on site by the contractor, before proceeding, and such dimsensions to be his responsibility.</li> </ol>                                 | P01 19/06/15 For planning approval | WITH THE RELEVANT CONSTRUCTION PACKAGES:                                         | Monmouth Street |             | MORROW<br>  LORRAINE                                                                                 | ST MARTIN'S HOUSE                                      | EXISTING ARRANGI                | EMENT        |
|--------------------------------------------------------------------------------------------------------------------------------------------------------------------------------------------