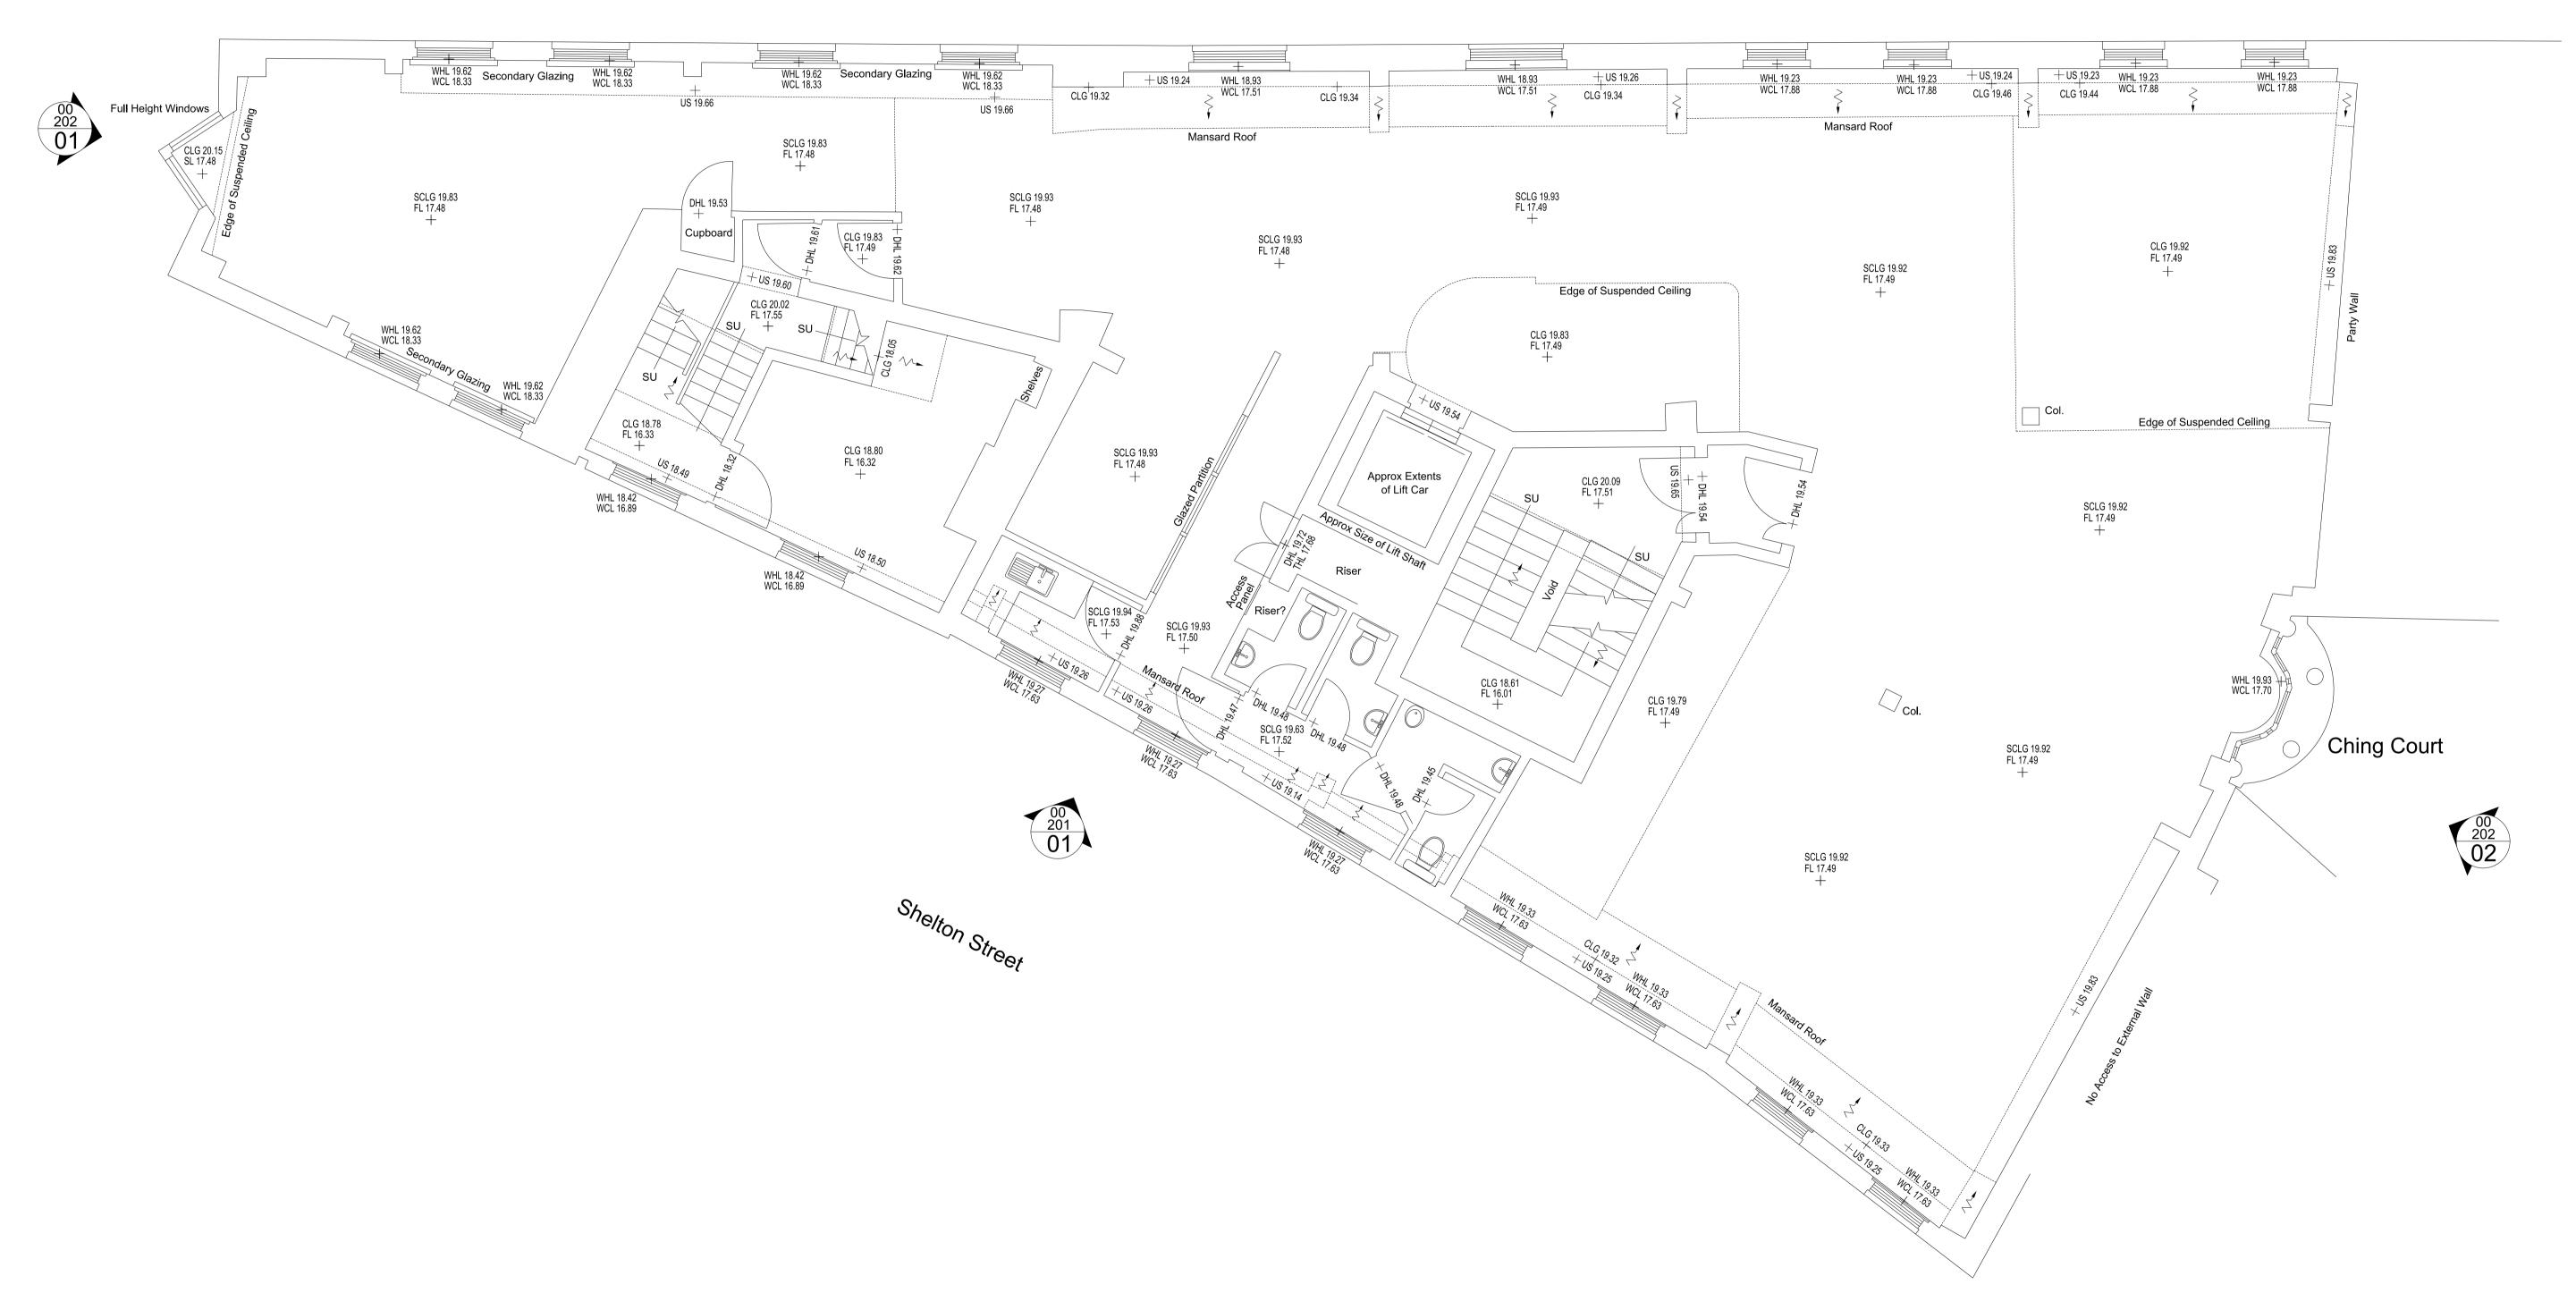

| <ol> <li>Do not scale from this drawing. Refer to stated dimensions.</li> <li>All dimensions to be verified on site by the contractor, before proceeding, and such dimsensions to be his responsibility.</li> </ol>                                 | P01 19/06/15 For planning approval | WITH THE RELEVANT CONSTRUCTION PACKAGES:                                         | Monmouth Street |             | MORROW<br>  LORRAINE                                                                                 | ST MARTIN'S HOUSE                                      | EXISTING ARRANGI                | EMENT        |
|-----------------------------------------------------------------------------------------------------------------------------------------------------------------------------------------------------------------------------------------------------|------------------------------------|----------------------------------------------------------------------------------|-----------------|-------------|------------------------------------------------------------------------------------------------------|--------------------------------------------------------|---------------------------------|--------------|
| <ol><li>Report all drawing errors, omissions and discrepancies to<br/>Morrow + Lorraine Ltd.</li></ol>                                                                                                                                              |                                    | 00 SERIES - GENERAL ARRANGMENTS 20 SERIES - SECONDARY ELEMENTS                   |                 | E9 19 69 Z9 | MORROW+LORRAINE ARCHITECTS                                                                           | 65-75 MONMOUTH STREET                                  | FOURTH FLOOR                    |              |
| <ol> <li>All stated areas on this drawing are approximate and to be<br/>treated as strictly indicative.</li> </ol>                                                                                                                                  |                                    | 31 SERIES - GLAZING PACKAGE 32 SERIES - DOOR PACKAGE                             | 71 73           |             | 27 MARGARET STREET LONDON W1W 8RY T +44[0]20 7580 8813 F +44[0]20 7637 3328                          | CLIENT                                                 | DRAWING STATUS                  |              |
| 5. Any Ordnance Survey mapping data in this drawing is used under license. Its use is strictly for the preparation of information for this project. Where used Ordnance Survey copyright acknowledgement must be displayed. At project completetion |                                    | 40 SERIES - FINISHES 70 SERIES - FITTINGS FIXTURES 90 SERIES - EXTERNAL ELEMENTS | Shelton         | 5 4 3       | INFO@MORROWLORRAINE.COM WWW. MORROWLORRAINE.COM MORROW+LORRAINE LTD REGISTERED IN ENGLAND NO.6802153 | SHAFTESBURY<br>COVENT GARDEN LTD.                      | PLANNING                        |              |
| all Ordnance Survey data supplied must be deleted and all paper copies destroyed.                                                                                                                                                                   |                                    |                                                                                  | "Street"        | 77. 73      |                                                                                                      | drawn by checked scale 1:50@A1; 1:100@A3 date 26/06/15 | project drawing number (00)_105 | revision P01 |