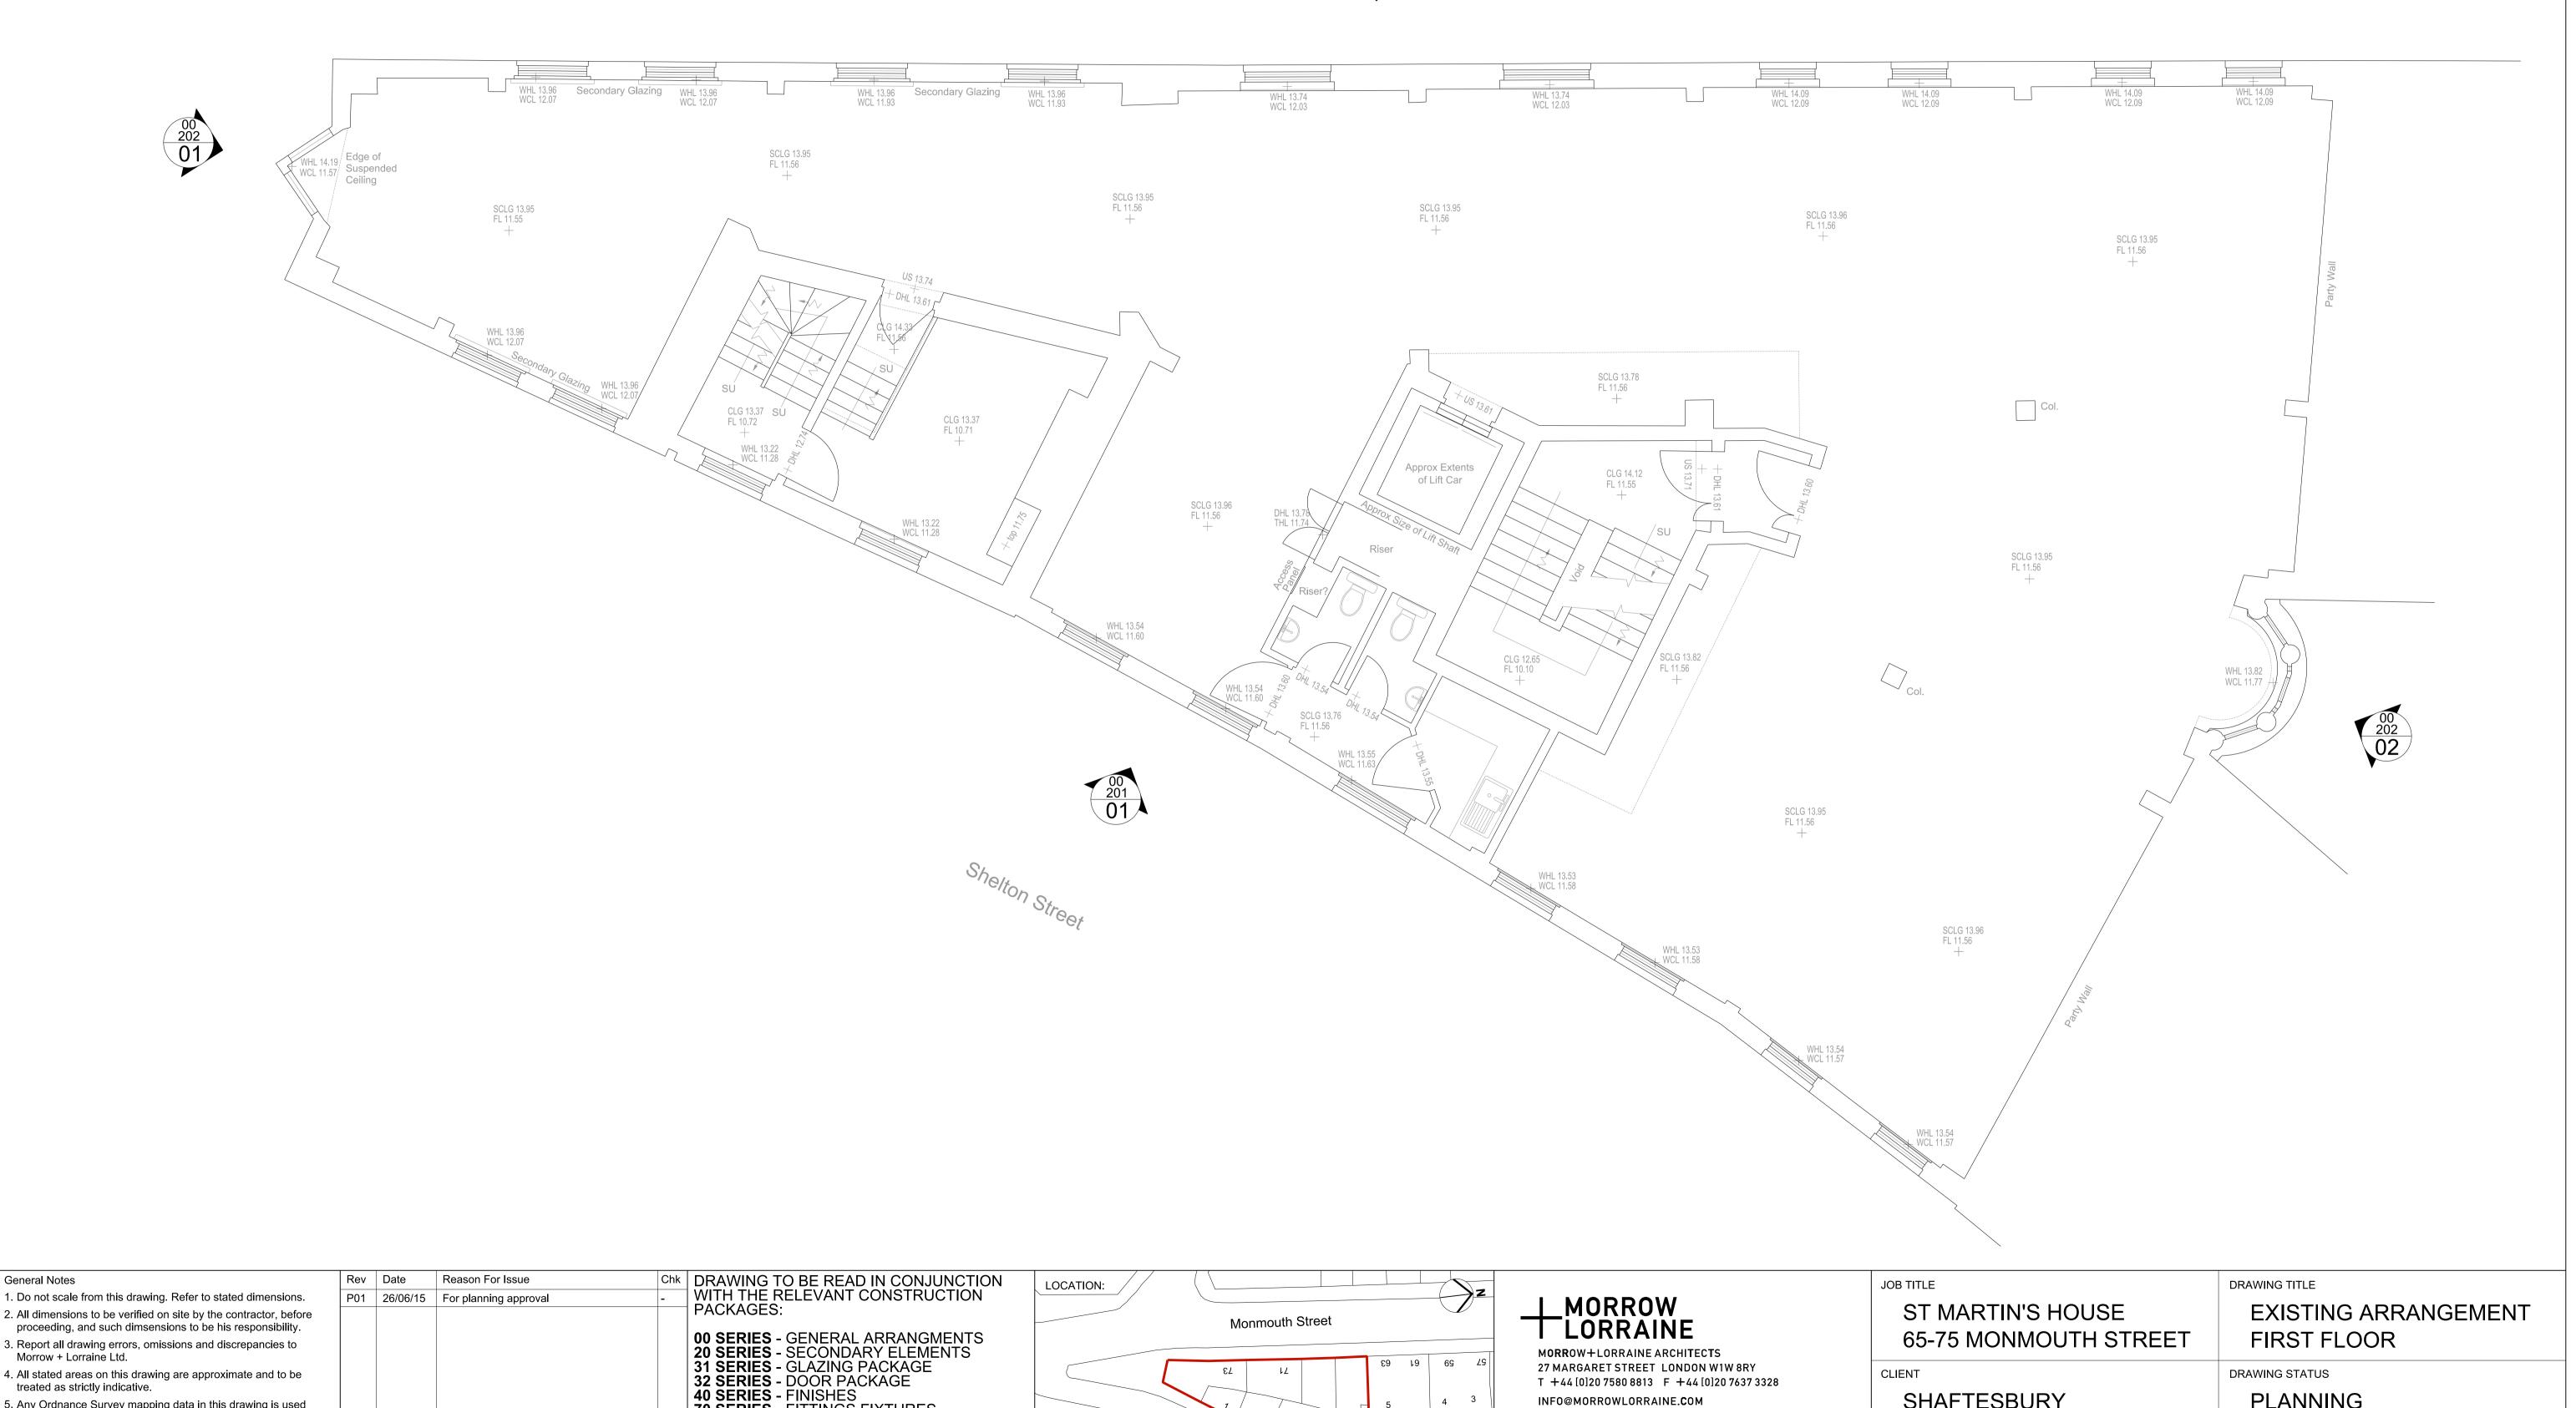

MORROW+LORRAINE ARCHITECTS

INFO@MORROWLORRAINE.COM

WWW. MORROWLORRAINE.COM

27 MARGARET STREET LONDON W1W 8RY

T +44[0]2075808813 F +44[0]2076373328

MORROW+LORRAINE LTD REGISTERED IN ENGLAND NO.6802153

CLIENT

SHAFTESBURY

drawn by checked scale

COVENT GARDEN LTD.

1:50@A1; 1:100@A3 | 26/06/15 | **1501** 

DRAWING STATUS

**PLANNING** 

drawing number

(00)\_102

revision

P01

£9 19 69

70 SERIES - FITTINGS FIXTURES 90 SERIES - EXTERNAL ELEMENTS

General Notes

Morrow + Lorraine Ltd.

treated as strictly indicative.

paper copies destroyed.

4. All stated areas on this drawing are approximate and to be

for this project. Where used Ordnance Survey copyright

5. Any Ordnance Survey mapping data in this drawing is used under license. Its use is strictly for the preparation of informa